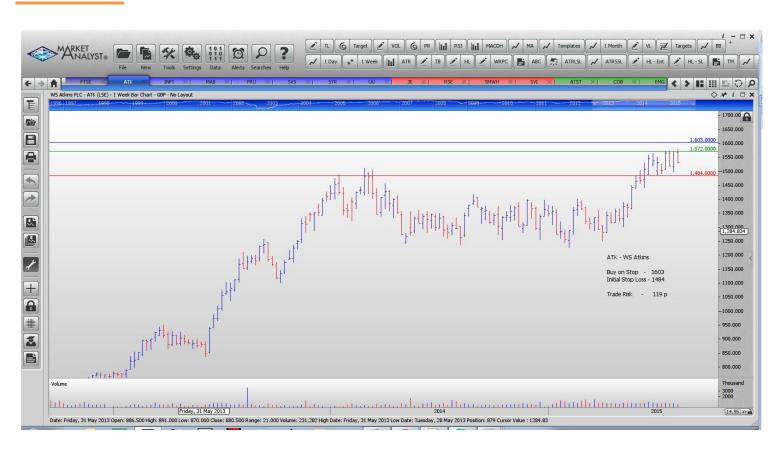

#### Retained

| WS Atkins PLC          | ATK  | Buy  | 1603   | 1484   | 119 p   |
|------------------------|------|------|--------|--------|---------|
| Infinis Energy         | INFI | Buy  | 167.98 | 135.26 | 30.72 p |
| Mitchel & Butlers      | MAB  | Buy  | 421    | 379.91 | 41 p    |
| Prudential             | PRU  | Buy  | 1647   | 1485   | 162 p   |
| Synergy Health         | SYR  | Buy  | 1883   | 1597   | 286 p   |
| Unitied Utlities Group | UU   | Sell | 855.25 | 896    | 40.75   |