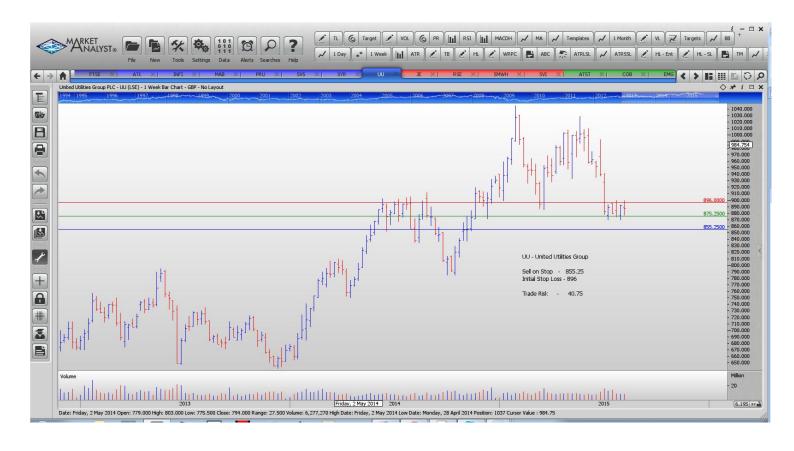

#### Retained

| WS Atkins PLC          | ATK  | Buy  | 1603   | 1484   | 119 p   |
|------------------------|------|------|--------|--------|---------|
| Infinis Energy         | INFI | Buy  | 167.98 | 135.26 | 30.72 p |
| Mitchel & Butlers      | MAB  | Buy  | 421    | 379.91 | 41 p    |
| Prudential             | PRU  | Buy  | 1647   | 1485   | 162 p   |
| Synergy Health         | SYR  | Buy  | 1883   | 1597   | 286 p   |
| Unitied Utlities Group | UU   | Sell | 855.25 | 896    | 40.75   |