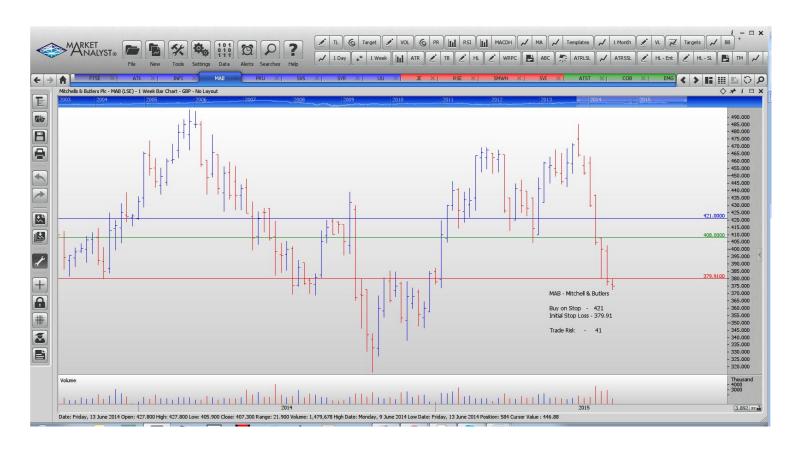

#### Retained

| WS Atkins PLC          | ATK  | Buy  | 1603   | 1484   | 119 p   |
|------------------------|------|------|--------|--------|---------|
| Infinis Energy         | INFI | Buy  | 167.98 | 135.26 | 30.72 p |
| Mitchel & Butlers      | MAB  | Buy  | 421    | 379.91 | 41 p    |
| Prudential             | PRU  | Buy  | 1647   | 1485   | 162 p   |
| Synergy Health         | SYR  | Buy  | 1883   | 1597   | 286 p   |
| Unitied Utlities Group | UU   | Sell | 855.25 | 896    | 40.75   |