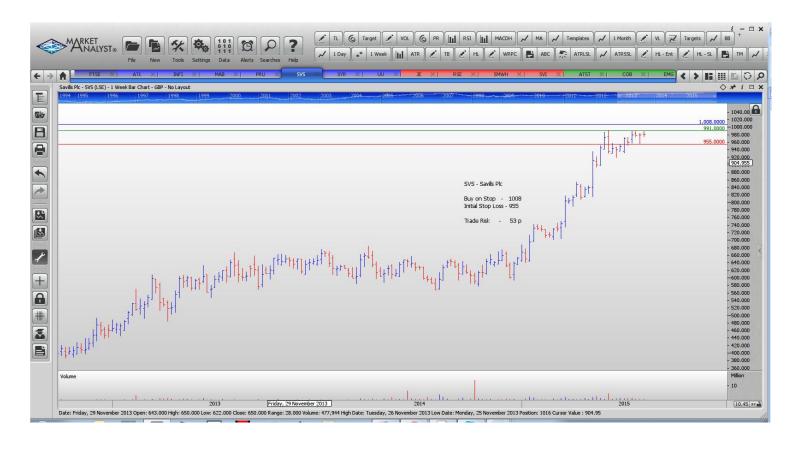

# **NEW ORDERS:**

| Savills SVS | Buy 10 | 08 955 | 53 p |
|-------------|--------|--------|------|
|-------------|--------|--------|------|