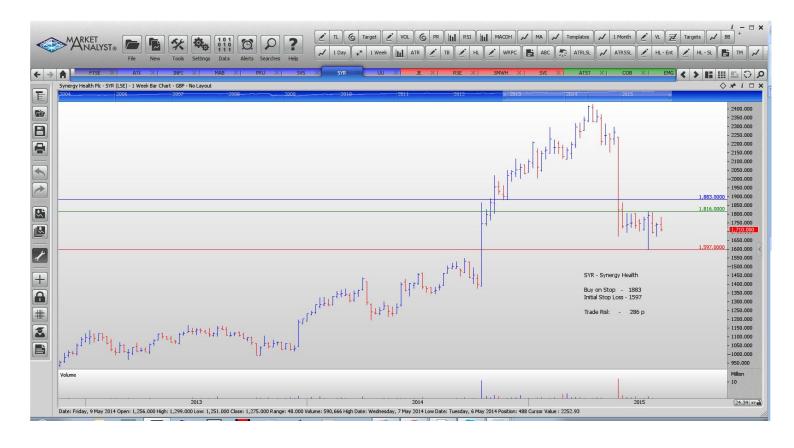

#### Retained

| WS Atkins PLC          | ATK  | Buy  | 1603   | 1484   | 119 p   |
|------------------------|------|------|--------|--------|---------|
| Infinis Energy         | INFI | Buy  | 167.98 | 135.26 | 30.72 p |
| Mitchel & Butlers      | MAB  | Buy  | 421    | 379.91 | 41 p    |
| Prudential             | PRU  | Buy  | 1647   | 1485   | 162 p   |
| Synergy Health         | SYR  | Buy  | 1883   | 1597   | 286 p   |
| Unitied Utlities Group | UU   | Sell | 855.25 | 896    | 40.75   |