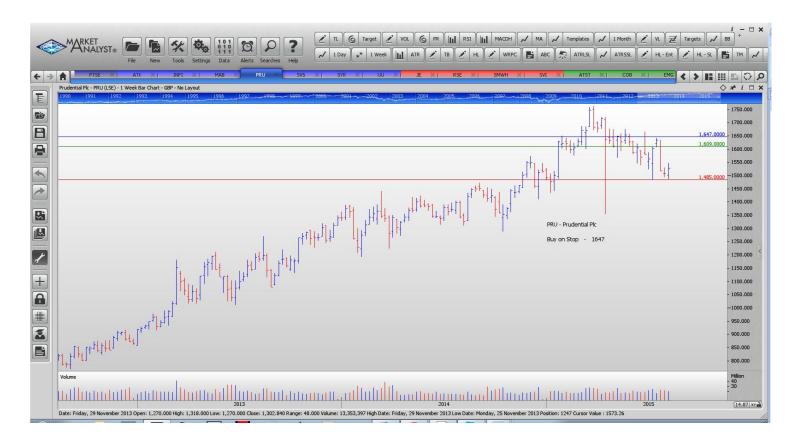

#### Retained

| WS Atkins PLC          | ATK  | Buy  | 1603   | 1484   | 119 p   |
|------------------------|------|------|--------|--------|---------|
| Infinis Energy         | INFI | Buy  | 167.98 | 135.26 | 30.72 p |
| Mitchel & Butlers      | MAB  | Buy  | 421    | 379.91 | 41 p    |
| Prudential             | PRU  | Buy  | 1647   | 1485   | 162 p   |
| Synergy Health         | SYR  | Buy  | 1883   | 1597   | 286 p   |
| Unitied Utlities Group | UU   | Sell | 855.25 | 896    | 40.75   |