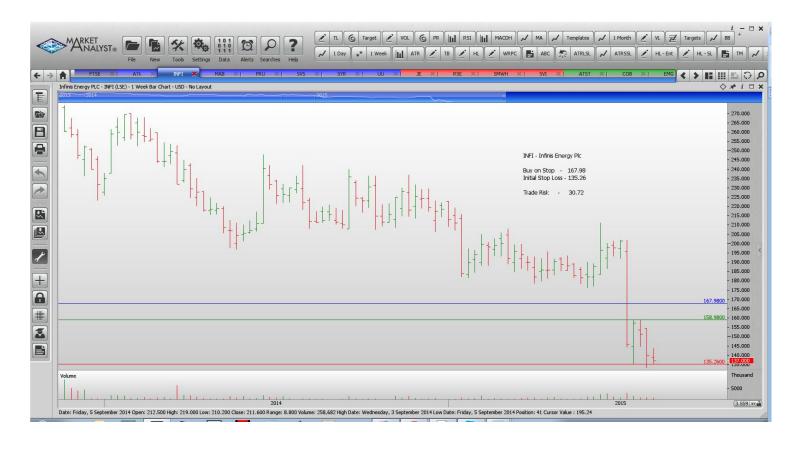

#### Retained

| WS Atkins PLC          | ATK  | Buy  | 1603   | 1484   | 119 p   |
|------------------------|------|------|--------|--------|---------|
| Infinis Energy         | INFI | Buy  | 167.98 | 135.26 | 30.72 p |
| Mitchel & Butlers      | MAB  | Buy  | 421    | 379.91 | 41 p    |
| Prudential             | PRU  | Buy  | 1647   | 1485   | 162 p   |
| Synergy Health         | SYR  | Buy  | 1883   | 1597   | 286 p   |
| Unitied Utlities Group | UU   | Sell | 855.25 | 896    | 40.75   |