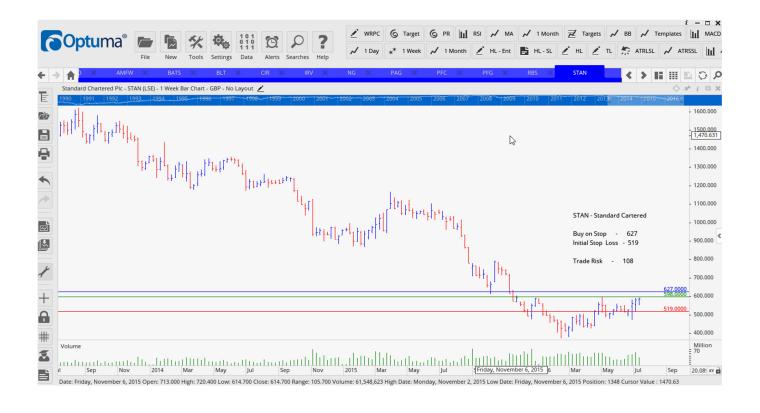

### **CANCELLED ORDERS:**

| Name                                                                                | Code                      | Direction                 | Entry                       | Stop Loss Trade Risk      |                           |
|-------------------------------------------------------------------------------------|---------------------------|---------------------------|-----------------------------|---------------------------|---------------------------|
| Amended                                                                             |                           |                           |                             |                           |                           |
|                                                                                     |                           |                           |                             |                           |                           |
| Retained                                                                            |                           |                           |                             |                           |                           |
| Amec Foster Wheeler<br>BHP Billiton<br>Circassia Pharmaceuticals                    | AMFW<br>BLT<br>CIR        | Buy<br>Buy<br>Buy         | 500.5<br>1140<br>120        | 400<br>975<br>89          | 100 p<br>166 p<br>31 p    |
| NEW ORDERS:                                                                         |                           |                           |                             |                           |                           |
| AA Public Limited Comp<br>Aldermore Group<br>British American Tobacco<br>Interserve | AA<br>ALD<br>BATS<br>IRV  | Buy<br>Buy<br>Sell<br>Buy | 262<br>140.5<br>4703<br>276 | 233<br>110<br>5135<br>214 | 29 p<br>30.5<br>432<br>62 |
| National Grid                                                                       | NG                        | Sell                      | 1076                        | 1148                      | 72<br>27                  |
| Paragon Group Petrofac Plc Provident Finance Standard chartered                     | PAG<br>PFC<br>PFG<br>STAN | Buy<br>Buy<br>Buy<br>Buy  | 262<br>801<br>2530<br>627   | 225<br>682<br>2187<br>519 | 37<br>119<br>348<br>108   |
| United Utilities<br>William Hill                                                    | UU<br>WMH                 | Sell<br>Buy               | 994<br>274                  | 1066<br>243               | 72<br>31                  |

#### **CHARTS:**