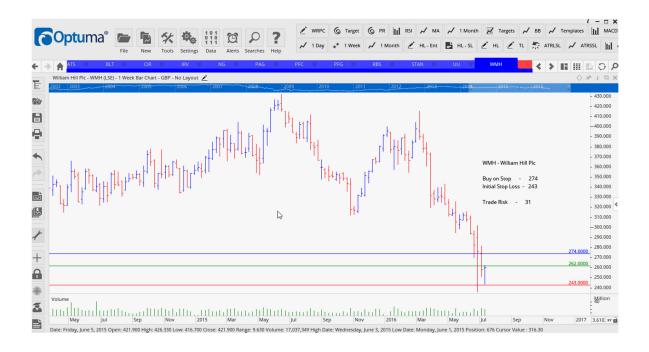

### **CANCELLED ORDERS:**

| Name                                                                                | Code                      | Direction                 | Entry                       | Stop Loss Trade Risk      |                           |
|-------------------------------------------------------------------------------------|---------------------------|---------------------------|-----------------------------|---------------------------|---------------------------|
| Amended                                                                             |                           |                           |                             |                           |                           |
|                                                                                     |                           |                           |                             |                           |                           |
| Retained                                                                            |                           |                           |                             |                           |                           |
| Amec Foster Wheeler<br>BHP Billiton<br>Circassia Pharmaceuticals                    | AMFW<br>BLT<br>CIR        | Buy<br>Buy<br>Buy         | 500.5<br>1140<br>120        | 400<br>975<br>89          | 100 p<br>166 p<br>31 p    |
| NEW ORDERS:                                                                         |                           |                           |                             |                           |                           |
| AA Public Limited Comp<br>Aldermore Group<br>British American Tobacco<br>Interserve | AA<br>ALD<br>BATS<br>IRV  | Buy<br>Buy<br>Sell<br>Buy | 262<br>140.5<br>4703<br>276 | 233<br>110<br>5135<br>214 | 29 p<br>30.5<br>432<br>62 |
| National Grid                                                                       | NG                        | Sell                      | 1076                        | 1148                      | 72<br>27                  |
| Paragon Group Petrofac Plc Provident Finance Standard chartered                     | PAG<br>PFC<br>PFG<br>STAN | Buy<br>Buy<br>Buy<br>Buy  | 262<br>801<br>2530<br>627   | 225<br>682<br>2187<br>519 | 37<br>119<br>348<br>108   |
| United Utilities<br>William Hill                                                    | UU<br>WMH                 | Sell<br>Buy               | 994<br>274                  | 1066<br>243               | 72<br>31                  |

#### **CHARTS:**