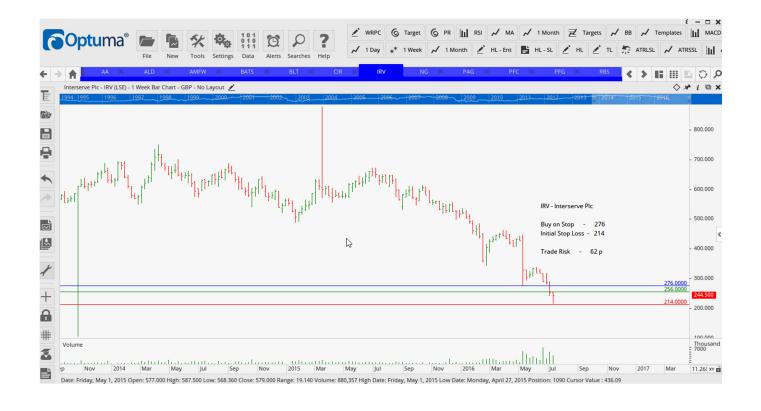

### **CANCELLED ORDERS:**

| Name                                                                                | Code                      | Direction                 | Entry                       | Stop Loss Trade Risk      |                           |
|-------------------------------------------------------------------------------------|---------------------------|---------------------------|-----------------------------|---------------------------|---------------------------|
| Amended                                                                             |                           |                           |                             |                           |                           |
|                                                                                     |                           |                           |                             |                           |                           |
| Retained                                                                            |                           |                           |                             |                           |                           |
| Amec Foster Wheeler<br>BHP Billiton<br>Circassia Pharmaceuticals                    | AMFW<br>BLT<br>CIR        | Buy<br>Buy<br>Buy         | 500.5<br>1140<br>120        | 400<br>975<br>89          | 100 p<br>166 p<br>31 p    |
| NEW ORDERS:                                                                         |                           |                           |                             |                           |                           |
| AA Public Limited Comp<br>Aldermore Group<br>British American Tobacco<br>Interserve | AA<br>ALD<br>BATS<br>IRV  | Buy<br>Buy<br>Sell<br>Buy | 262<br>140.5<br>4703<br>276 | 233<br>110<br>5135<br>214 | 29 p<br>30.5<br>432<br>62 |
| National Grid                                                                       | NG                        | Sell                      | 1076                        | 1148                      | 72<br>27                  |
| Paragon Group Petrofac Plc Provident Finance Standard chartered                     | PAG<br>PFC<br>PFG<br>STAN | Buy<br>Buy<br>Buy<br>Buy  | 262<br>801<br>2530<br>627   | 225<br>682<br>2187<br>519 | 37<br>119<br>348<br>108   |
| United Utilities<br>William Hill                                                    | UU<br>WMH                 | Sell<br>Buy               | 994<br>274                  | 1066<br>243               | 72<br>31                  |

#### **CHARTS:**