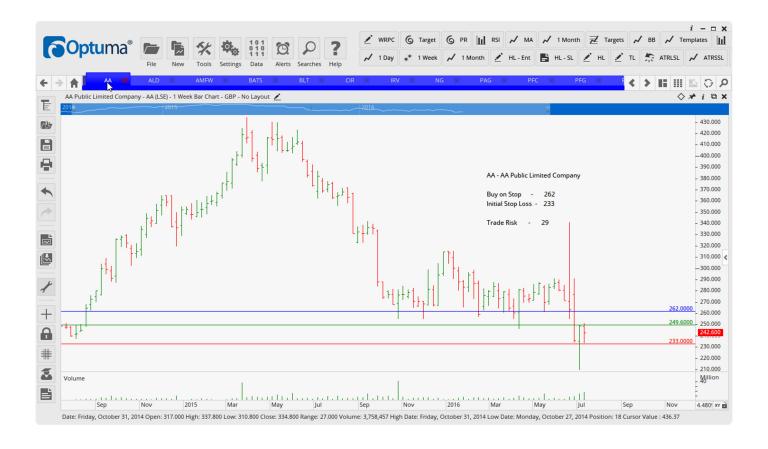

### **CANCELLED ORDERS:**

| Name                                                                                | Code                      | Direction                 | Entry                       | Stop Loss Trade Risk      |                           |
|-------------------------------------------------------------------------------------|---------------------------|---------------------------|-----------------------------|---------------------------|---------------------------|
| Amended                                                                             |                           |                           |                             |                           |                           |
|                                                                                     |                           |                           |                             |                           |                           |
| Retained                                                                            |                           |                           |                             |                           |                           |
| Amec Foster Wheeler<br>BHP Billiton<br>Circassia Pharmaceuticals                    | AMFW<br>BLT<br>CIR        | Buy<br>Buy<br>Buy         | 500.5<br>1140<br>120        | 400<br>975<br>89          | 100 p<br>166 p<br>31 p    |
| NEW ORDERS:                                                                         |                           |                           |                             |                           |                           |
| AA Public Limited Comp<br>Aldermore Group<br>British American Tobacco<br>Interserve | AA<br>ALD<br>BATS<br>IRV  | Buy<br>Buy<br>Sell<br>Buy | 262<br>140.5<br>4703<br>276 | 233<br>110<br>5135<br>214 | 29 p<br>30.5<br>432<br>62 |
| National Grid                                                                       | NG                        | Sell                      | 1076                        | 1148                      | 72<br>27                  |
| Paragon Group Petrofac Plc Provident Finance Standard chartered                     | PAG<br>PFC<br>PFG<br>STAN | Buy<br>Buy<br>Buy<br>Buy  | 262<br>801<br>2530<br>627   | 225<br>682<br>2187<br>519 | 37<br>119<br>348<br>108   |
| United Utilities<br>William Hill                                                    | UU<br>WMH                 | Sell<br>Buy               | 994<br>274                  | 1066<br>243               | 72<br>31                  |

#### **CHARTS:**