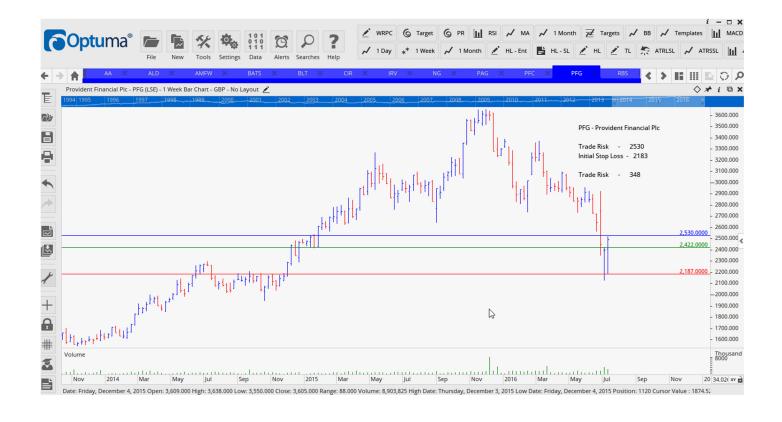

### **CANCELLED ORDERS:**

| Name                                                                                | Code                      | Direction                 | Entry                       | Stop Loss Trade Risk      |                           |
|-------------------------------------------------------------------------------------|---------------------------|---------------------------|-----------------------------|---------------------------|---------------------------|
| Amended                                                                             |                           |                           |                             |                           |                           |
|                                                                                     |                           |                           |                             |                           |                           |
| Retained                                                                            |                           |                           |                             |                           |                           |
| Amec Foster Wheeler<br>BHP Billiton<br>Circassia Pharmaceuticals                    | AMFW<br>BLT<br>CIR        | Buy<br>Buy<br>Buy         | 500.5<br>1140<br>120        | 400<br>975<br>89          | 100 p<br>166 p<br>31 p    |
| NEW ORDERS:                                                                         |                           |                           |                             |                           |                           |
| AA Public Limited Comp<br>Aldermore Group<br>British American Tobacco<br>Interserve | AA<br>ALD<br>BATS<br>IRV  | Buy<br>Buy<br>Sell<br>Buy | 262<br>140.5<br>4703<br>276 | 233<br>110<br>5135<br>214 | 29 p<br>30.5<br>432<br>62 |
| National Grid                                                                       | NG                        | Sell                      | 1076                        | 1148                      | 72<br>27                  |
| Paragon Group Petrofac Plc Provident Finance Standard chartered                     | PAG<br>PFC<br>PFG<br>STAN | Buy<br>Buy<br>Buy<br>Buy  | 262<br>801<br>2530<br>627   | 225<br>682<br>2187<br>519 | 37<br>119<br>348<br>108   |
| United Utilities<br>William Hill                                                    | UU<br>WMH                 | Sell<br>Buy               | 994<br>274                  | 1066<br>243               | 72<br>31                  |

#### **CHARTS:**