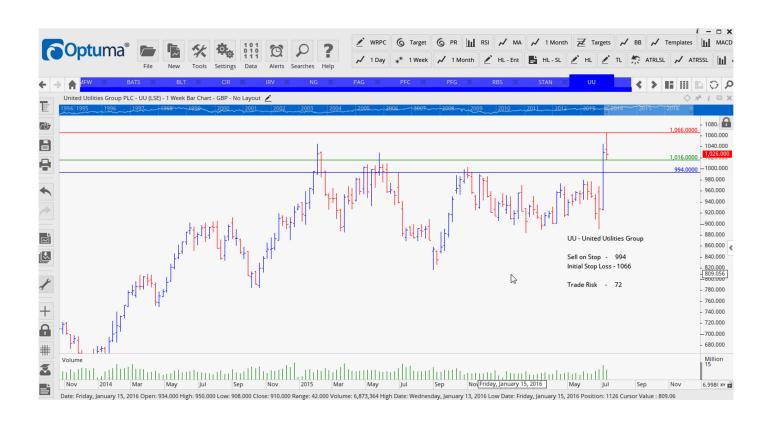

### **CANCELLED ORDERS:**

| Name                                                                                | Code                      | Direction                 | Entry                       | Stop Loss Trade Risk      |                           |
|-------------------------------------------------------------------------------------|---------------------------|---------------------------|-----------------------------|---------------------------|---------------------------|
| Amended                                                                             |                           |                           |                             |                           |                           |
|                                                                                     |                           |                           |                             |                           |                           |
| Retained                                                                            |                           |                           |                             |                           |                           |
| Amec Foster Wheeler<br>BHP Billiton<br>Circassia Pharmaceuticals                    | AMFW<br>BLT<br>CIR        | Buy<br>Buy<br>Buy         | 500.5<br>1140<br>120        | 400<br>975<br>89          | 100 p<br>166 p<br>31 p    |
| NEW ORDERS:                                                                         |                           |                           |                             |                           |                           |
| AA Public Limited Comp<br>Aldermore Group<br>British American Tobacco<br>Interserve | AA<br>ALD<br>BATS<br>IRV  | Buy<br>Buy<br>Sell<br>Buy | 262<br>140.5<br>4703<br>276 | 233<br>110<br>5135<br>214 | 29 p<br>30.5<br>432<br>62 |
| National Grid                                                                       | NG                        | Sell                      | 1076                        | 1148                      | 72<br>27                  |
| Paragon Group Petrofac Plc Provident Finance Standard chartered                     | PAG<br>PFC<br>PFG<br>STAN | Buy<br>Buy<br>Buy<br>Buy  | 262<br>801<br>2530<br>627   | 225<br>682<br>2187<br>519 | 37<br>119<br>348<br>108   |
| United Utilities<br>William Hill                                                    | UU<br>WMH                 | Sell<br>Buy               | 994<br>274                  | 1066<br>243               | 72<br>31                  |

#### **CHARTS:**