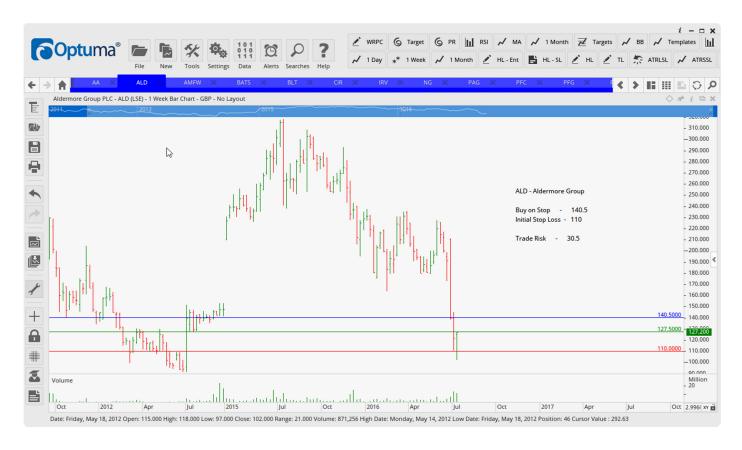

### **CANCELLED ORDERS:**

| Name                                                                                | Code                      | Direction                 | Entry                       | Stop Loss Trade Risk      |                           |
|-------------------------------------------------------------------------------------|---------------------------|---------------------------|-----------------------------|---------------------------|---------------------------|
| Amended                                                                             |                           |                           |                             |                           |                           |
|                                                                                     |                           |                           |                             |                           |                           |
| Retained                                                                            |                           |                           |                             |                           |                           |
| Amec Foster Wheeler<br>BHP Billiton<br>Circassia Pharmaceuticals                    | AMFW<br>BLT<br>CIR        | Buy<br>Buy<br>Buy         | 500.5<br>1140<br>120        | 400<br>975<br>89          | 100 p<br>166 p<br>31 p    |
| NEW ORDERS:                                                                         |                           |                           |                             |                           |                           |
| AA Public Limited Comp<br>Aldermore Group<br>British American Tobacco<br>Interserve | AA<br>ALD<br>BATS<br>IRV  | Buy<br>Buy<br>Sell<br>Buy | 262<br>140.5<br>4703<br>276 | 233<br>110<br>5135<br>214 | 29 p<br>30.5<br>432<br>62 |
| National Grid                                                                       | NG                        | Sell                      | 1076                        | 1148                      | 72<br>27                  |
| Paragon Group Petrofac Plc Provident Finance Standard chartered                     | PAG<br>PFC<br>PFG<br>STAN | Buy<br>Buy<br>Buy<br>Buy  | 262<br>801<br>2530<br>627   | 225<br>682<br>2187<br>519 | 37<br>119<br>348<br>108   |
| United Utilities<br>William Hill                                                    | UU<br>WMH                 | Sell<br>Buy               | 994<br>274                  | 1066<br>243               | 72<br>31                  |

#### **CHARTS:**