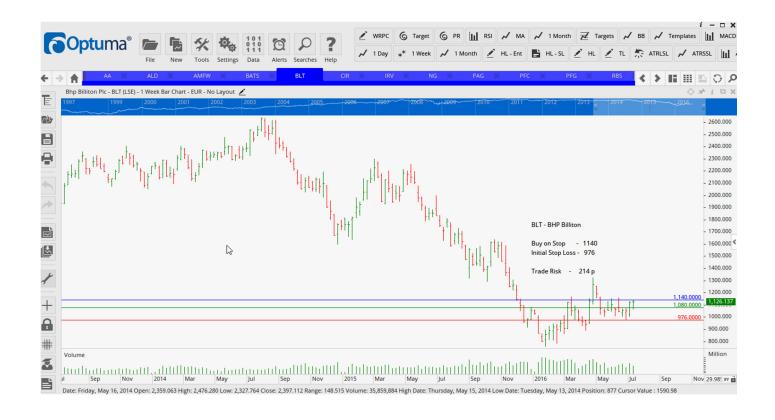

### **CANCELLED ORDERS:**

| Name                                                                                | Code                      | Direction                 | Entry                       | Stop Loss Trade Risk      |                           |
|-------------------------------------------------------------------------------------|---------------------------|---------------------------|-----------------------------|---------------------------|---------------------------|
| Amended                                                                             |                           |                           |                             |                           |                           |
|                                                                                     |                           |                           |                             |                           |                           |
| Retained                                                                            |                           |                           |                             |                           |                           |
| Amec Foster Wheeler<br>BHP Billiton<br>Circassia Pharmaceuticals                    | AMFW<br>BLT<br>CIR        | Buy<br>Buy<br>Buy         | 500.5<br>1140<br>120        | 400<br>975<br>89          | 100 p<br>166 p<br>31 p    |
| NEW ORDERS:                                                                         |                           |                           |                             |                           |                           |
| AA Public Limited Comp<br>Aldermore Group<br>British American Tobacco<br>Interserve | AA<br>ALD<br>BATS<br>IRV  | Buy<br>Buy<br>Sell<br>Buy | 262<br>140.5<br>4703<br>276 | 233<br>110<br>5135<br>214 | 29 p<br>30.5<br>432<br>62 |
| National Grid                                                                       | NG                        | Sell                      | 1076                        | 1148                      | 72<br>27                  |
| Paragon Group Petrofac Plc Provident Finance Standard chartered                     | PAG<br>PFC<br>PFG<br>STAN | Buy<br>Buy<br>Buy<br>Buy  | 262<br>801<br>2530<br>627   | 225<br>682<br>2187<br>519 | 37<br>119<br>348<br>108   |
| United Utilities<br>William Hill                                                    | UU<br>WMH                 | Sell<br>Buy               | 994<br>274                  | 1066<br>243               | 72<br>31                  |

#### **CHARTS:**