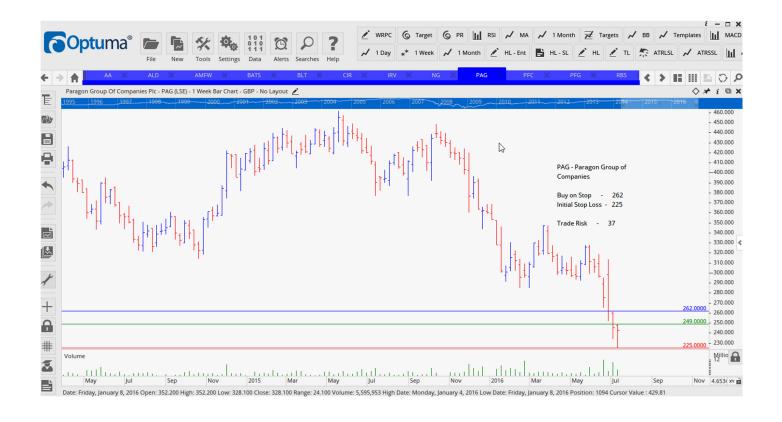

### **CANCELLED ORDERS:**

| Name                                                                                | Code                      | Direction                 | Entry                       | Stop Loss Trade Risk      |                           |
|-------------------------------------------------------------------------------------|---------------------------|---------------------------|-----------------------------|---------------------------|---------------------------|
| Amended                                                                             |                           |                           |                             |                           |                           |
|                                                                                     |                           |                           |                             |                           |                           |
| Retained                                                                            |                           |                           |                             |                           |                           |
| Amec Foster Wheeler<br>BHP Billiton<br>Circassia Pharmaceuticals                    | AMFW<br>BLT<br>CIR        | Buy<br>Buy<br>Buy         | 500.5<br>1140<br>120        | 400<br>975<br>89          | 100 p<br>166 p<br>31 p    |
| NEW ORDERS:                                                                         |                           |                           |                             |                           |                           |
| AA Public Limited Comp<br>Aldermore Group<br>British American Tobacco<br>Interserve | AA<br>ALD<br>BATS<br>IRV  | Buy<br>Buy<br>Sell<br>Buy | 262<br>140.5<br>4703<br>276 | 233<br>110<br>5135<br>214 | 29 p<br>30.5<br>432<br>62 |
| National Grid                                                                       | NG                        | Sell                      | 1076                        | 1148                      | 72<br>27                  |
| Paragon Group Petrofac Plc Provident Finance Standard chartered                     | PAG<br>PFC<br>PFG<br>STAN | Buy<br>Buy<br>Buy<br>Buy  | 262<br>801<br>2530<br>627   | 225<br>682<br>2187<br>519 | 37<br>119<br>348<br>108   |
| United Utilities<br>William Hill                                                    | UU<br>WMH                 | Sell<br>Buy               | 994<br>274                  | 1066<br>243               | 72<br>31                  |

#### **CHARTS:**