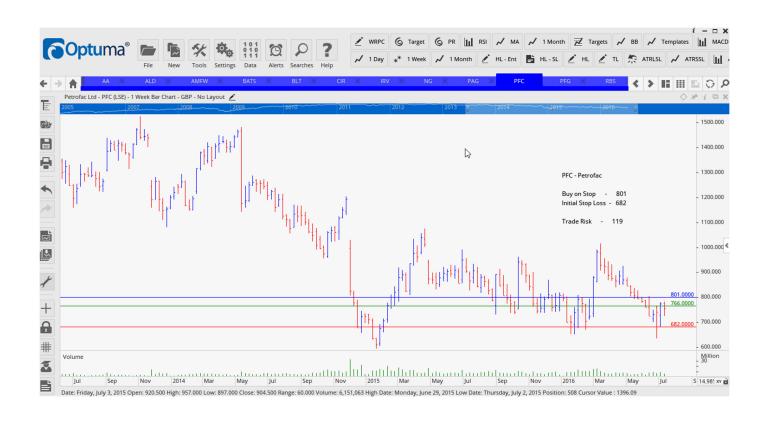

### **CANCELLED ORDERS:**

| Name                                                                                | Code                      | Direction                 | Entry                       | Stop Loss Trade Risk      |                           |
|-------------------------------------------------------------------------------------|---------------------------|---------------------------|-----------------------------|---------------------------|---------------------------|
| Amended                                                                             |                           |                           |                             |                           |                           |
|                                                                                     |                           |                           |                             |                           |                           |
| Retained                                                                            |                           |                           |                             |                           |                           |
| Amec Foster Wheeler<br>BHP Billiton<br>Circassia Pharmaceuticals                    | AMFW<br>BLT<br>CIR        | Buy<br>Buy<br>Buy         | 500.5<br>1140<br>120        | 400<br>975<br>89          | 100 p<br>166 p<br>31 p    |
| NEW ORDERS:                                                                         |                           |                           |                             |                           |                           |
| AA Public Limited Comp<br>Aldermore Group<br>British American Tobacco<br>Interserve | AA<br>ALD<br>BATS<br>IRV  | Buy<br>Buy<br>Sell<br>Buy | 262<br>140.5<br>4703<br>276 | 233<br>110<br>5135<br>214 | 29 p<br>30.5<br>432<br>62 |
| National Grid                                                                       | NG                        | Sell                      | 1076                        | 1148                      | 72<br>27                  |
| Paragon Group Petrofac Plc Provident Finance Standard chartered                     | PAG<br>PFC<br>PFG<br>STAN | Buy<br>Buy<br>Buy<br>Buy  | 262<br>801<br>2530<br>627   | 225<br>682<br>2187<br>519 | 37<br>119<br>348<br>108   |
| United Utilities<br>William Hill                                                    | UU<br>WMH                 | Sell<br>Buy               | 994<br>274                  | 1066<br>243               | 72<br>31                  |

#### **CHARTS:**