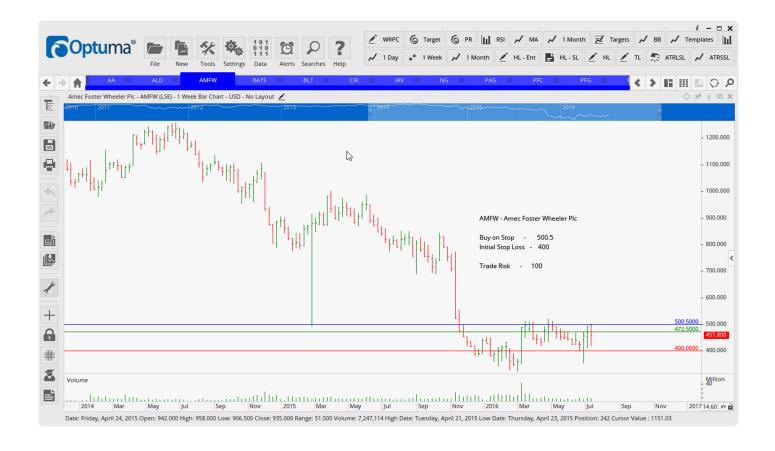

### **CANCELLED ORDERS:**

| Name                                                                                | Code                      | Direction                 | Entry                       | Stop Loss Trade Risk      |                           |
|-------------------------------------------------------------------------------------|---------------------------|---------------------------|-----------------------------|---------------------------|---------------------------|
| Amended                                                                             |                           |                           |                             |                           |                           |
|                                                                                     |                           |                           |                             |                           |                           |
| Retained                                                                            |                           |                           |                             |                           |                           |
| Amec Foster Wheeler<br>BHP Billiton<br>Circassia Pharmaceuticals                    | AMFW<br>BLT<br>CIR        | Buy<br>Buy<br>Buy         | 500.5<br>1140<br>120        | 400<br>975<br>89          | 100 p<br>166 p<br>31 p    |
| NEW ORDERS:                                                                         |                           |                           |                             |                           |                           |
| AA Public Limited Comp<br>Aldermore Group<br>British American Tobacco<br>Interserve | AA<br>ALD<br>BATS<br>IRV  | Buy<br>Buy<br>Sell<br>Buy | 262<br>140.5<br>4703<br>276 | 233<br>110<br>5135<br>214 | 29 p<br>30.5<br>432<br>62 |
| National Grid                                                                       | NG                        | Sell                      | 1076                        | 1148                      | 72<br>27                  |
| Paragon Group Petrofac Plc Provident Finance Standard chartered                     | PAG<br>PFC<br>PFG<br>STAN | Buy<br>Buy<br>Buy<br>Buy  | 262<br>801<br>2530<br>627   | 225<br>682<br>2187<br>519 | 37<br>119<br>348<br>108   |
| United Utilities<br>William Hill                                                    | UU<br>WMH                 | Sell<br>Buy               | 994<br>274                  | 1066<br>243               | 72<br>31                  |

#### **CHARTS:**