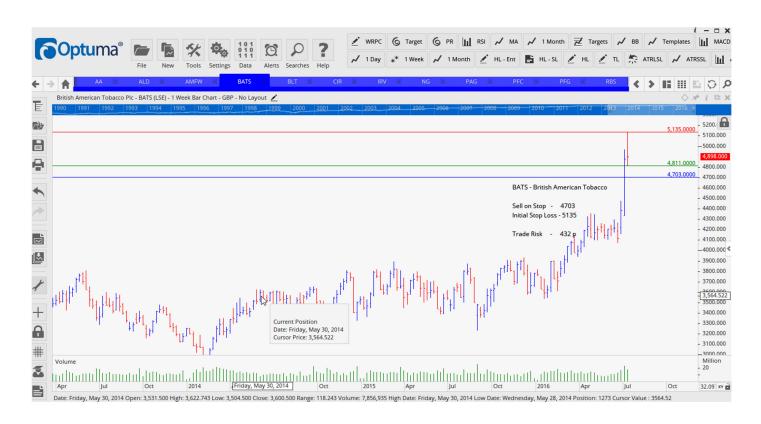

### **CANCELLED ORDERS:**

| Name                                                                                | Code                      | Direction                 | Entry                       | Stop Loss Trade Risk      |                           |
|-------------------------------------------------------------------------------------|---------------------------|---------------------------|-----------------------------|---------------------------|---------------------------|
| Amended                                                                             |                           |                           |                             |                           |                           |
|                                                                                     |                           |                           |                             |                           |                           |
| Retained                                                                            |                           |                           |                             |                           |                           |
| Amec Foster Wheeler<br>BHP Billiton<br>Circassia Pharmaceuticals                    | AMFW<br>BLT<br>CIR        | Buy<br>Buy<br>Buy         | 500.5<br>1140<br>120        | 400<br>975<br>89          | 100 p<br>166 p<br>31 p    |
| NEW ORDERS:                                                                         |                           |                           |                             |                           |                           |
| AA Public Limited Comp<br>Aldermore Group<br>British American Tobacco<br>Interserve | AA<br>ALD<br>BATS<br>IRV  | Buy<br>Buy<br>Sell<br>Buy | 262<br>140.5<br>4703<br>276 | 233<br>110<br>5135<br>214 | 29 p<br>30.5<br>432<br>62 |
| National Grid                                                                       | NG                        | Sell                      | 1076                        | 1148                      | 72<br>27                  |
| Paragon Group Petrofac Plc Provident Finance Standard chartered                     | PAG<br>PFC<br>PFG<br>STAN | Buy<br>Buy<br>Buy<br>Buy  | 262<br>801<br>2530<br>627   | 225<br>682<br>2187<br>519 | 37<br>119<br>348<br>108   |
| United Utilities<br>William Hill                                                    | UU<br>WMH                 | Sell<br>Buy               | 994<br>274                  | 1066<br>243               | 72<br>31                  |

#### **CHARTS:**