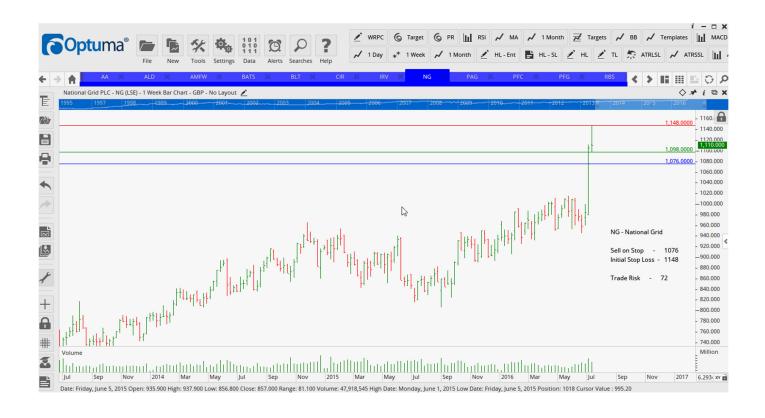

### **CANCELLED ORDERS:**

| Name                                                                                | Code                      | Direction                 | Entry                       | Stop Loss Trade Risk      |                           |
|-------------------------------------------------------------------------------------|---------------------------|---------------------------|-----------------------------|---------------------------|---------------------------|
| Amended                                                                             |                           |                           |                             |                           |                           |
|                                                                                     |                           |                           |                             |                           |                           |
| Retained                                                                            |                           |                           |                             |                           |                           |
| Amec Foster Wheeler<br>BHP Billiton<br>Circassia Pharmaceuticals                    | AMFW<br>BLT<br>CIR        | Buy<br>Buy<br>Buy         | 500.5<br>1140<br>120        | 400<br>975<br>89          | 100 p<br>166 p<br>31 p    |
| NEW ORDERS:                                                                         |                           |                           |                             |                           |                           |
| AA Public Limited Comp<br>Aldermore Group<br>British American Tobacco<br>Interserve | AA<br>ALD<br>BATS<br>IRV  | Buy<br>Buy<br>Sell<br>Buy | 262<br>140.5<br>4703<br>276 | 233<br>110<br>5135<br>214 | 29 p<br>30.5<br>432<br>62 |
| National Grid                                                                       | NG                        | Sell                      | 1076                        | 1148                      | 72<br>27                  |
| Paragon Group Petrofac Plc Provident Finance Standard chartered                     | PAG<br>PFC<br>PFG<br>STAN | Buy<br>Buy<br>Buy<br>Buy  | 262<br>801<br>2530<br>627   | 225<br>682<br>2187<br>519 | 37<br>119<br>348<br>108   |
| United Utilities<br>William Hill                                                    | UU<br>WMH                 | Sell<br>Buy               | 994<br>274                  | 1066<br>243               | 72<br>31                  |

#### **CHARTS:**