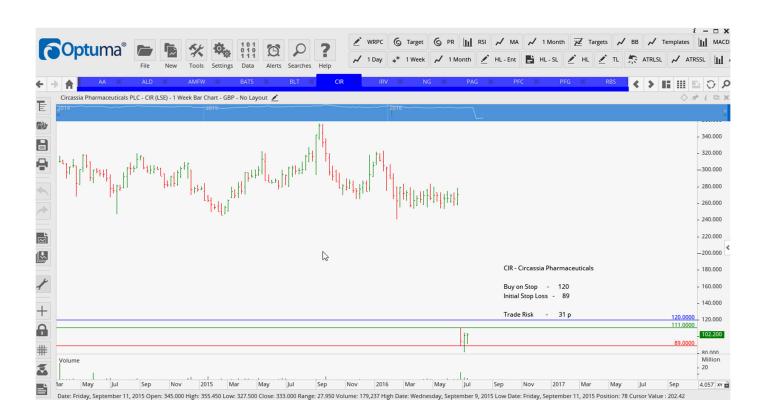

### **CANCELLED ORDERS:**

| Name                                                                                | Code                      | Direction                 | Entry                       | Stop Loss Trade Risk      |                           |
|-------------------------------------------------------------------------------------|---------------------------|---------------------------|-----------------------------|---------------------------|---------------------------|
| Amended                                                                             |                           |                           |                             |                           |                           |
|                                                                                     |                           |                           |                             |                           |                           |
| Retained                                                                            |                           |                           |                             |                           |                           |
| Amec Foster Wheeler<br>BHP Billiton<br>Circassia Pharmaceuticals                    | AMFW<br>BLT<br>CIR        | Buy<br>Buy<br>Buy         | 500.5<br>1140<br>120        | 400<br>975<br>89          | 100 p<br>166 p<br>31 p    |
| NEW ORDERS:                                                                         |                           |                           |                             |                           |                           |
| AA Public Limited Comp<br>Aldermore Group<br>British American Tobacco<br>Interserve | AA<br>ALD<br>BATS<br>IRV  | Buy<br>Buy<br>Sell<br>Buy | 262<br>140.5<br>4703<br>276 | 233<br>110<br>5135<br>214 | 29 p<br>30.5<br>432<br>62 |
| National Grid                                                                       | NG                        | Sell                      | 1076                        | 1148                      | 72<br>27                  |
| Paragon Group Petrofac Plc Provident Finance Standard chartered                     | PAG<br>PFC<br>PFG<br>STAN | Buy<br>Buy<br>Buy<br>Buy  | 262<br>801<br>2530<br>627   | 225<br>682<br>2187<br>519 | 37<br>119<br>348<br>108   |
| United Utilities<br>William Hill                                                    | UU<br>WMH                 | Sell<br>Buy               | 994<br>274                  | 1066<br>243               | 72<br>31                  |

#### **CHARTS:**