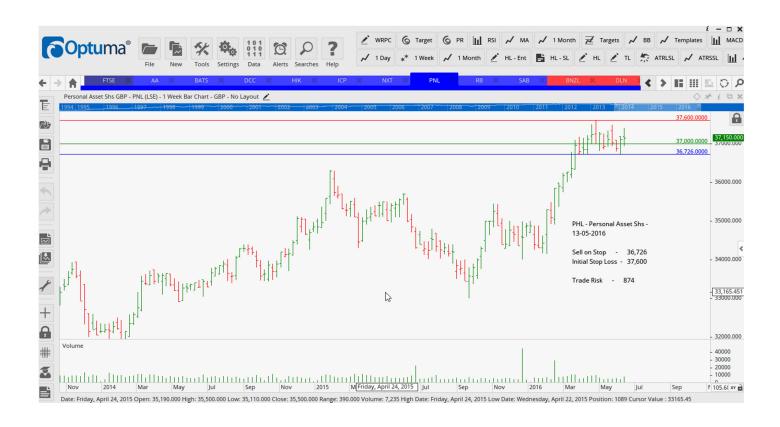

### Retained

| AA Public Limited Co     | AA   | Buy  | 291.4  | 255    | 36.4 p           |
|--------------------------|------|------|--------|--------|------------------|
| British American Tobacco | BATS | Sell | 4033   | 4357   | <mark>324</mark> |
| Dcc Plc                  | DCC  | Sell | 6087   | 6740   | 653 p            |
| Hikma Pharmaceuticals    | HIK  | Buy  | 2409   | 2192   | 217 p            |
| Intermediate Capital     | ICP  | Sell | 631    | 682    | 51 p             |
| Next Plc                 | NXT  | Buy  | 5494   | 4900   | 594 p            |
| Personal Asset Shs       | PHL  | Sell | 36,726 | 37,600 | 874              |
| Reckitt Benckiser        | RB   | Sell | 6644   | 7034   | 390 p            |
| SAB Miller               | SAB  | Sell | 4151   | 4350   | 199 p            |