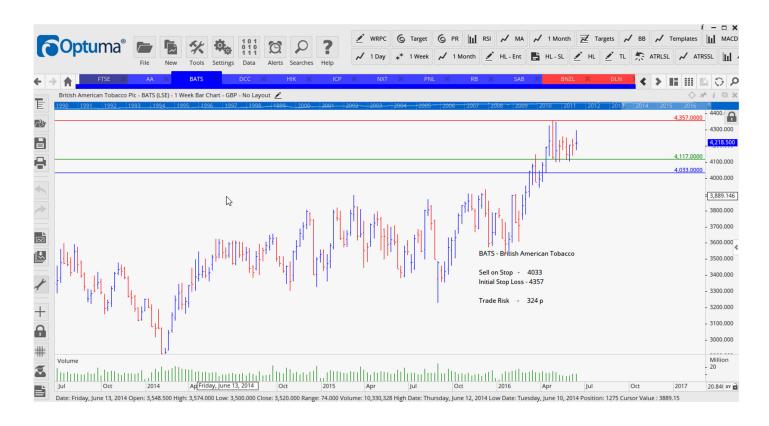

### Retained

| AA Public Limited Co     | AA   | Buy  | 291.4  | 255    | 36.4 p           |
|--------------------------|------|------|--------|--------|------------------|
| British American Tobacco | BATS | Sell | 4033   | 4357   | <mark>324</mark> |
| Dcc Plc                  | DCC  | Sell | 6087   | 6740   | 653 p            |
| Hikma Pharmaceuticals    | HIK  | Buy  | 2409   | 2192   | 217 p            |
| Intermediate Capital     | ICP  | Sell | 631    | 682    | 51 p             |
| Next Plc                 | NXT  | Buy  | 5494   | 4900   | 594 p            |
| Personal Asset Shs       | PHL  | Sell | 36,726 | 37,600 | 874              |
| Reckitt Benckiser        | RB   | Sell | 6644   | 7034   | 390 p            |
| SAB Miller               | SAB  | Sell | 4151   | 4350   | 199 p            |