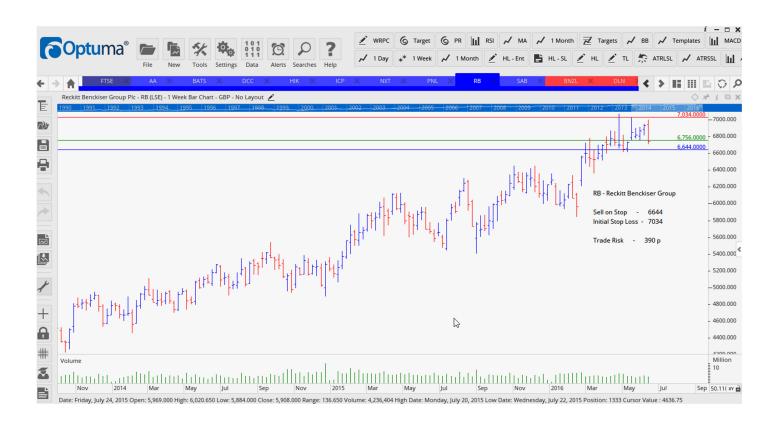

### Retained

| AA Public Limited Co     | AA   | Buy  | 291.4  | 255    | 36.4 p           |
|--------------------------|------|------|--------|--------|------------------|
| British American Tobacco | BATS | Sell | 4033   | 4357   | <mark>324</mark> |
| Dcc Plc                  | DCC  | Sell | 6087   | 6740   | 653 p            |
| Hikma Pharmaceuticals    | HIK  | Buy  | 2409   | 2192   | 217 p            |
| Intermediate Capital     | ICP  | Sell | 631    | 682    | 51 p             |
| Next Plc                 | NXT  | Buy  | 5494   | 4900   | 594 p            |
| Personal Asset Shs       | PHL  | Sell | 36,726 | 37,600 | 874              |
| Reckitt Benckiser        | RB   | Sell | 6644   | 7034   | 390 p            |
| SAB Miller               | SAB  | Sell | 4151   | 4350   | 199 p            |