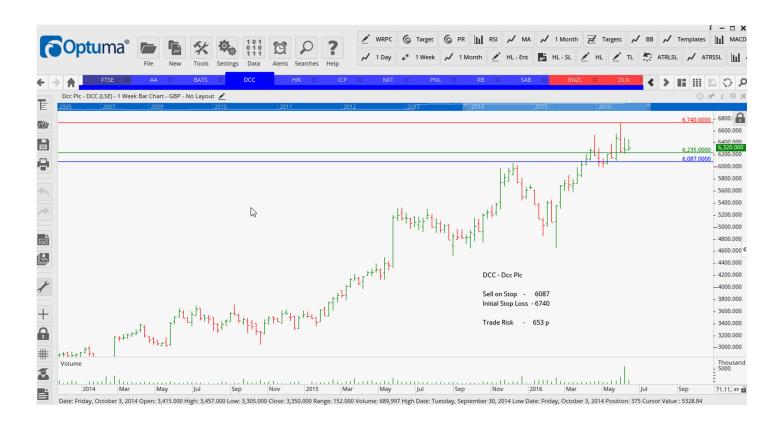

### Retained

| AA Public Limited Co     | AA   | Buy  | 291.4  | 255    | 36.4 p           |
|--------------------------|------|------|--------|--------|------------------|
| British American Tobacco | BATS | Sell | 4033   | 4357   | <mark>324</mark> |
| Dcc Plc                  | DCC  | Sell | 6087   | 6740   | 653 p            |
| Hikma Pharmaceuticals    | HIK  | Buy  | 2409   | 2192   | 217 p            |
| Intermediate Capital     | ICP  | Sell | 631    | 682    | 51 p             |
| Next Plc                 | NXT  | Buy  | 5494   | 4900   | 594 p            |
| Personal Asset Shs       | PHL  | Sell | 36,726 | 37,600 | 874              |
| Reckitt Benckiser        | RB   | Sell | 6644   | 7034   | 390 p            |
| SAB Miller               | SAB  | Sell | 4151   | 4350   | 199 p            |