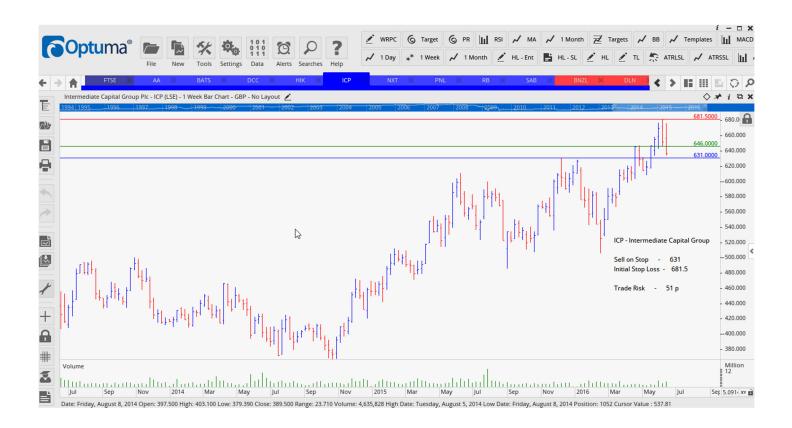

### Retained

| AA Public Limited Co     | AA   | Buy  | 291.4  | 255    | 36.4 p           |
|--------------------------|------|------|--------|--------|------------------|
| British American Tobacco | BATS | Sell | 4033   | 4357   | <mark>324</mark> |
| Dcc Plc                  | DCC  | Sell | 6087   | 6740   | 653 p            |
| Hikma Pharmaceuticals    | HIK  | Buy  | 2409   | 2192   | 217 p            |
| Intermediate Capital     | ICP  | Sell | 631    | 682    | 51 p             |
| Next Plc                 | NXT  | Buy  | 5494   | 4900   | 594 p            |
| Personal Asset Shs       | PHL  | Sell | 36,726 | 37,600 | 874              |
| Reckitt Benckiser        | RB   | Sell | 6644   | 7034   | 390 p            |
| SAB Miller               | SAB  | Sell | 4151   | 4350   | 199 p            |