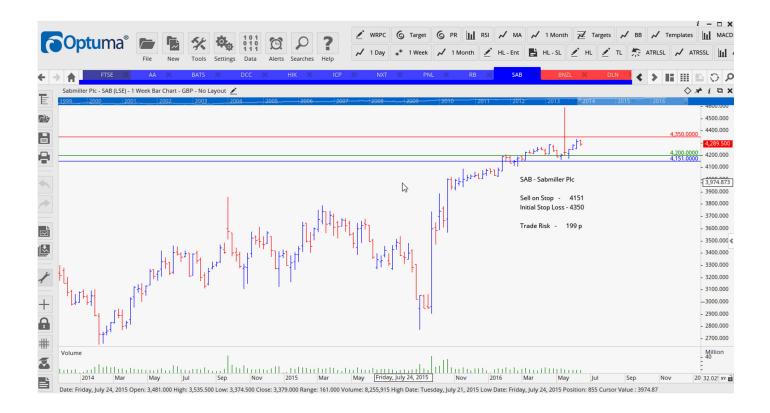

### Retained

| AA Public Limited Co     | AA   | Buy  | 291.4  | 255    | 36.4 p           |
|--------------------------|------|------|--------|--------|------------------|
| British American Tobacco | BATS | Sell | 4033   | 4357   | <mark>324</mark> |
| Dcc Plc                  | DCC  | Sell | 6087   | 6740   | 653 p            |
| Hikma Pharmaceuticals    | HIK  | Buy  | 2409   | 2192   | 217 p            |
| Intermediate Capital     | ICP  | Sell | 631    | 682    | 51 p             |
| Next Plc                 | NXT  | Buy  | 5494   | 4900   | 594 p            |
| Personal Asset Shs       | PHL  | Sell | 36,726 | 37,600 | 874              |
| Reckitt Benckiser        | RB   | Sell | 6644   | 7034   | 390 p            |
| SAB Miller               | SAB  | Sell | 4151   | 4350   | 199 p            |