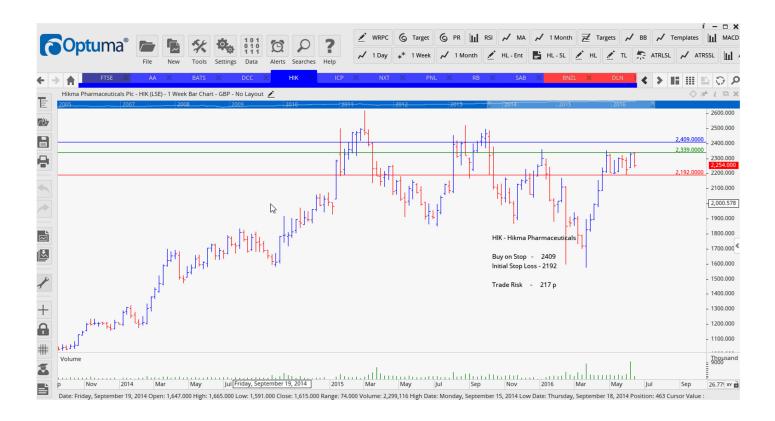

### Retained

| AA Public Limited Co     | AA   | Buy  | 291.4  | 255    | 36.4 p           |
|--------------------------|------|------|--------|--------|------------------|
| British American Tobacco | BATS | Sell | 4033   | 4357   | <mark>324</mark> |
| Dcc Plc                  | DCC  | Sell | 6087   | 6740   | 653 p            |
| Hikma Pharmaceuticals    | HIK  | Buy  | 2409   | 2192   | 217 p            |
| Intermediate Capital     | ICP  | Sell | 631    | 682    | 51 p             |
| Next Plc                 | NXT  | Buy  | 5494   | 4900   | 594 p            |
| Personal Asset Shs       | PHL  | Sell | 36,726 | 37,600 | 874              |
| Reckitt Benckiser        | RB   | Sell | 6644   | 7034   | 390 p            |
| SAB Miller               | SAB  | Sell | 4151   | 4350   | 199 p            |