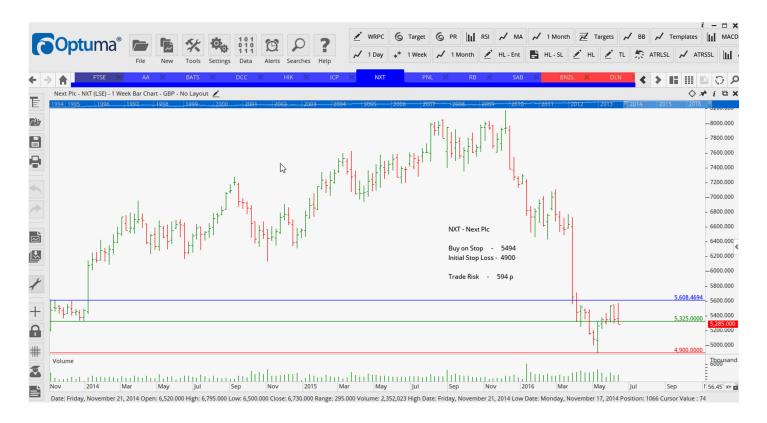

### Retained

| AA Public Limited Co     | AA   | Buy  | 291.4  | 255    | 36.4 p           |
|--------------------------|------|------|--------|--------|------------------|
| British American Tobacco | BATS | Sell | 4033   | 4357   | <mark>324</mark> |
| Dcc Plc                  | DCC  | Sell | 6087   | 6740   | 653 p            |
| Hikma Pharmaceuticals    | HIK  | Buy  | 2409   | 2192   | 217 p            |
| Intermediate Capital     | ICP  | Sell | 631    | 682    | 51 p             |
| Next Plc                 | NXT  | Buy  | 5494   | 4900   | 594 p            |
| Personal Asset Shs       | PHL  | Sell | 36,726 | 37,600 | 874              |
| Reckitt Benckiser        | RB   | Sell | 6644   | 7034   | 390 p            |
| SAB Miller               | SAB  | Sell | 4151   | 4350   | 199 p            |