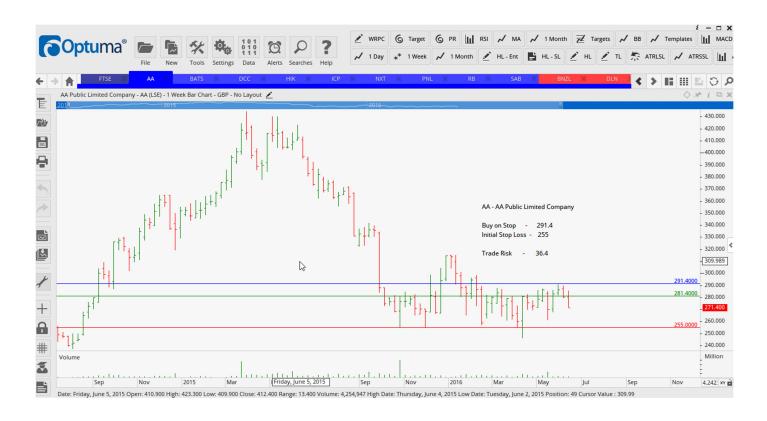

### Retained

| AA Public Limited Co     | AA   | Buy  | 291.4  | 255    | 36.4 p           |
|--------------------------|------|------|--------|--------|------------------|
| British American Tobacco | BATS | Sell | 4033   | 4357   | <mark>324</mark> |
| Dcc Plc                  | DCC  | Sell | 6087   | 6740   | 653 p            |
| Hikma Pharmaceuticals    | HIK  | Buy  | 2409   | 2192   | 217 p            |
| Intermediate Capital     | ICP  | Sell | 631    | 682    | 51 p             |
| Next Plc                 | NXT  | Buy  | 5494   | 4900   | 594 p            |
| Personal Asset Shs       | PHL  | Sell | 36,726 | 37,600 | 874              |
| Reckitt Benckiser        | RB   | Sell | 6644   | 7034   | 390 p            |
| SAB Miller               | SAB  | Sell | 4151   | 4350   | 199 p            |