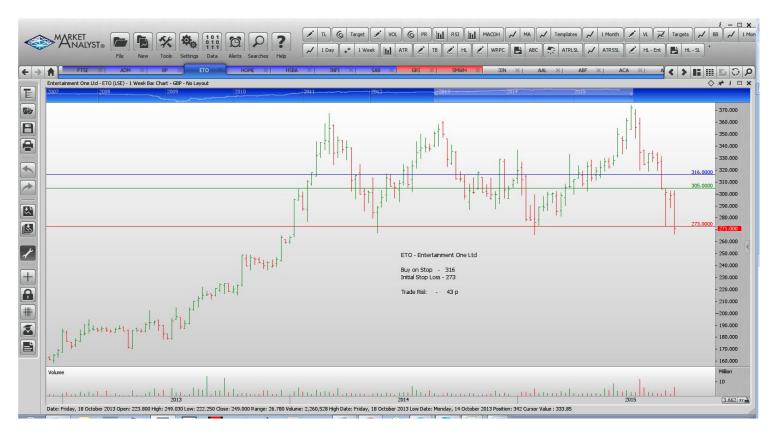

## Retained

| British Petroleum | BP   | Buy | 375  | 326   | 49 p |
|-------------------|------|-----|------|-------|------|
| Entertainment One | ETO  | Buy | 316  | 273   | 43   |
| Home Retail Group | HOME | Buy | 158  | 141.5 | 46.5 |
| HSBA Holdings     | HBSA | Buy | 537  | 482   | 55   |
| Infinis Energy    | INFI | Buy | 142  | 118   | 24 p |
| Sabmiller         | SAB  | Buy | 3139 | 2773  | 366  |