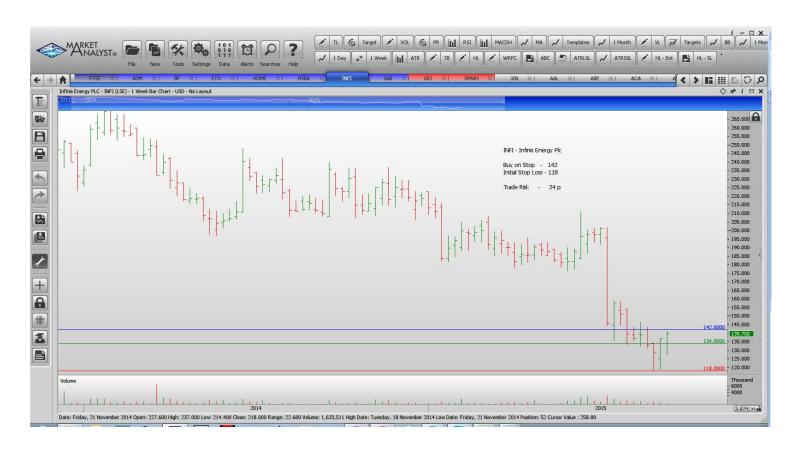

## Retained

| British Petroleum | BP   | Buy | 375  | 326   | 49 p |
|-------------------|------|-----|------|-------|------|
| Entertainment One | ETO  | Buy | 316  | 273   | 43   |
| Home Retail Group | HOME | Buy | 158  | 141.5 | 46.5 |
| HSBA Holdings     | HBSA | Buy | 537  | 482   | 55   |
| Infinis Energy    | INFI | Buy | 142  | 118   | 24 p |
| Sabmiller         | SAB  | Buy | 3139 | 2773  | 366  |