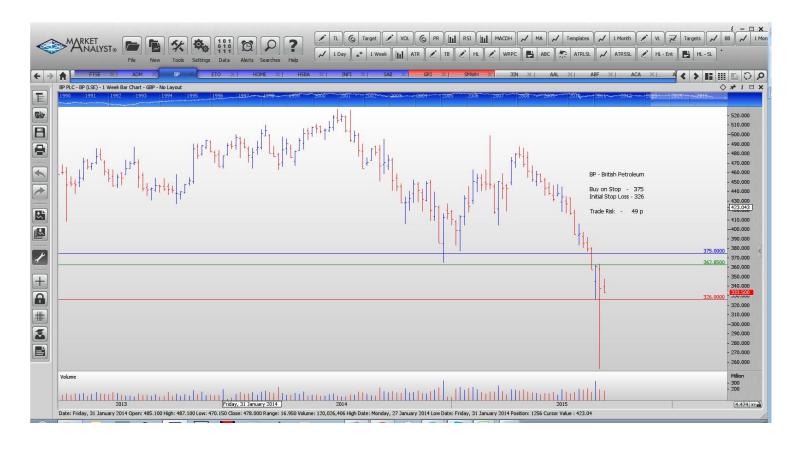

## Retained

| British Petroleum | BP   | Buy | 375  | 326   | 49 p |
|-------------------|------|-----|------|-------|------|
| Entertainment One | ETO  | Buy | 316  | 273   | 43   |
| Home Retail Group | HOME | Buy | 158  | 141.5 | 46.5 |
| HSBA Holdings     | HBSA | Buy | 537  | 482   | 55   |
| Infinis Energy    | INFI | Buy | 142  | 118   | 24 p |
| Sabmiller         | SAB  | Buy | 3139 | 2773  | 366  |