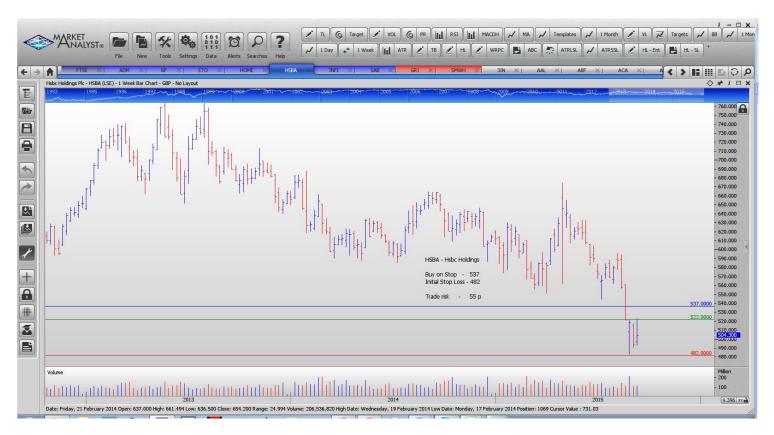

## Retained

| British Petroleum | BP   | Buy | 375  | 326   | 49 p |
|-------------------|------|-----|------|-------|------|
| Entertainment One | ETO  | Buy | 316  | 273   | 43   |
| Home Retail Group | HOME | Buy | 158  | 141.5 | 46.5 |
| HSBA Holdings     | HBSA | Buy | 537  | 482   | 55   |
| Infinis Energy    | INFI | Buy | 142  | 118   | 24 p |
| Sabmiller         | SAB  | Buy | 3139 | 2773  | 366  |