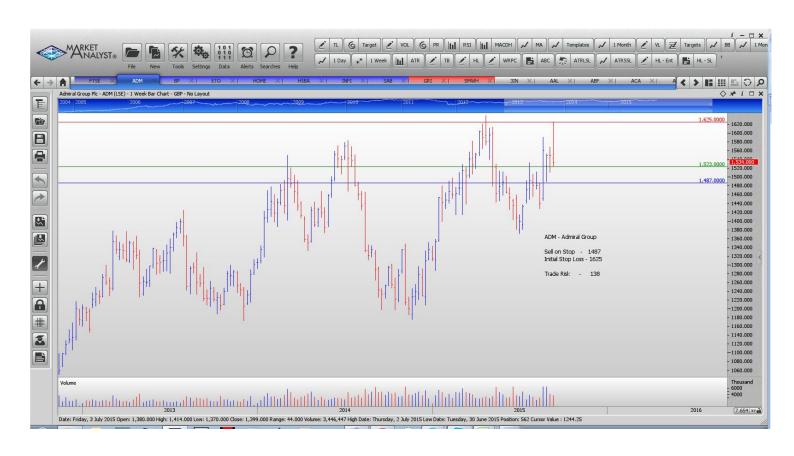

## **NEW ORDERS:**

| Admiral Group | ADM | Sell | 1487 | 1625 | 138 p |
|---------------|-----|------|------|------|-------|
|---------------|-----|------|------|------|-------|