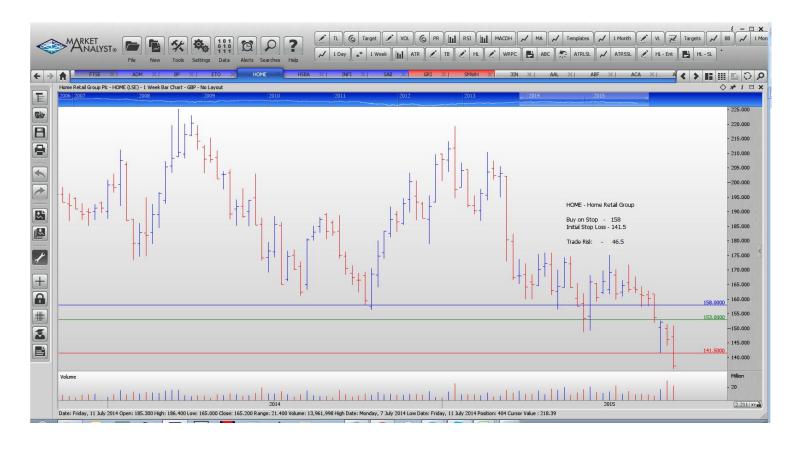

## Retained

| British Petroleum | BP   | Buy | 375  | 326   | 49 p |
|-------------------|------|-----|------|-------|------|
| Entertainment One | ETO  | Buy | 316  | 273   | 43   |
| Home Retail Group | HOME | Buy | 158  | 141.5 | 46.5 |
| HSBA Holdings     | HBSA | Buy | 537  | 482   | 55   |
| Infinis Energy    | INFI | Buy | 142  | 118   | 24 p |
| Sabmiller         | SAB  | Buy | 3139 | 2773  | 366  |