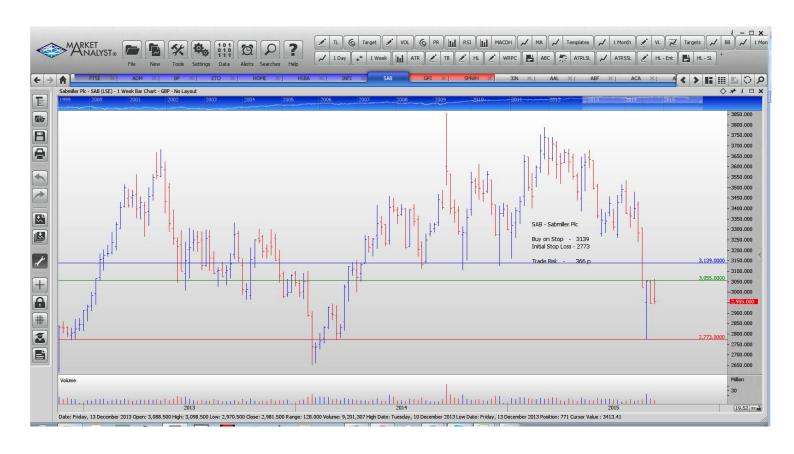

## Retained

| British Petroleum | BP   | Buy | 375  | 326   | 49 p |
|-------------------|------|-----|------|-------|------|
| Entertainment One | ETO  | Buy | 316  | 273   | 43   |
| Home Retail Group | HOME | Buy | 158  | 141.5 | 46.5 |
| HSBA Holdings     | HBSA | Buy | 537  | 482   | 55   |
| Infinis Energy    | INFI | Buy | 142  | 118   | 24 p |
| Sabmiller         | SAB  | Buy | 3139 | 2773  | 366  |