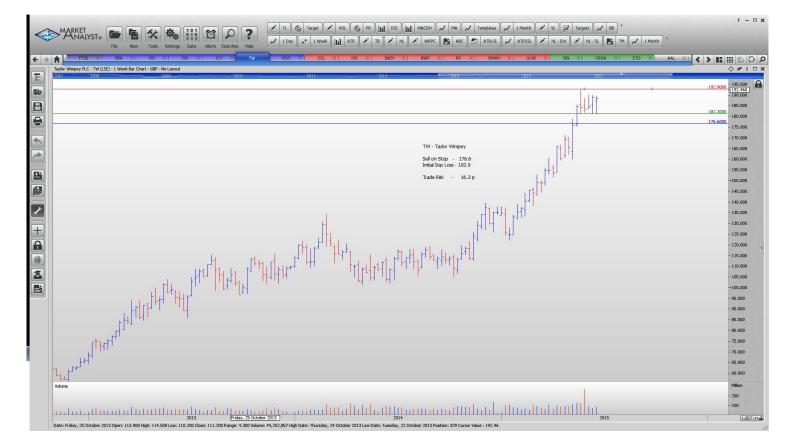

#### Aberdeen Asset Mgmnt

| Name                                                      | Code                    | Direction                    | Entry                          | Stop Loss                     | s Trade Risk                    |
|-----------------------------------------------------------|-------------------------|------------------------------|--------------------------------|-------------------------------|---------------------------------|
| Amended                                                   |                         |                              |                                |                               |                                 |
| Retained                                                  |                         |                              |                                |                               |                                 |
| SVG Capital<br>Savills<br>Telecity Group<br>Taylor Wimpey | SVI<br>SVS<br>TCY<br>TW | Sell<br>Sell<br>Sell<br>Sell | 493<br>907.75<br>1030<br>176.6 | 535<br>991.5<br>1130<br>192.9 | 42 p<br>84 p<br>100 p<br>16.3 p |
| <b>NEW ORDERS:</b>                                        |                         |                              |                                |                               |                                 |
| Bba Aviation<br>Vesuvius Plc                              | BBA<br>VSVS             | Buy<br>Buy                   | 323.7<br>428.1                 | 308<br>386.6                  | 15.5 p<br>41.5 p                |

## **CHARTS:**