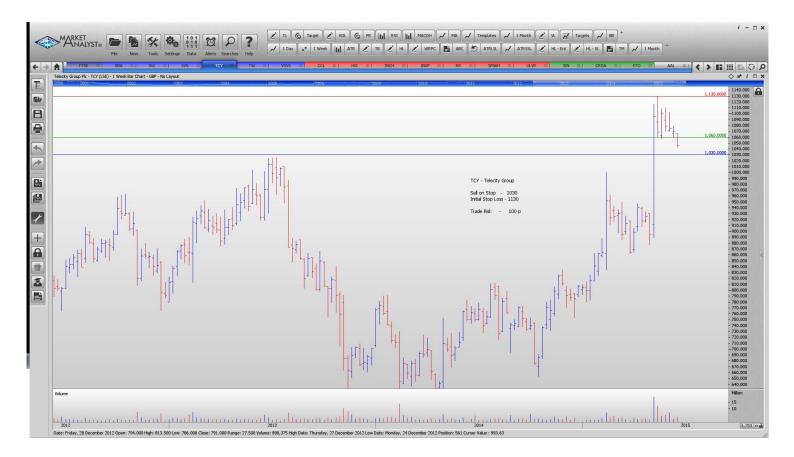

#### Aberdeen Asset Mgmnt

| Name                                                      | Code                    | Direction                    | Entry                          | Stop Loss                     | s Trade Risk                    |
|-----------------------------------------------------------|-------------------------|------------------------------|--------------------------------|-------------------------------|---------------------------------|
| Amended                                                   |                         |                              |                                |                               |                                 |
| Retained                                                  |                         |                              |                                |                               |                                 |
| SVG Capital<br>Savills<br>Telecity Group<br>Taylor Wimpey | SVI<br>SVS<br>TCY<br>TW | Sell<br>Sell<br>Sell<br>Sell | 493<br>907.75<br>1030<br>176.6 | 535<br>991.5<br>1130<br>192.9 | 42 p<br>84 p<br>100 p<br>16.3 p |
| <b>NEW ORDERS:</b>                                        |                         |                              |                                |                               |                                 |
| Bba Aviation<br>Vesuvius Plc                              | BBA<br>VSVS             | Buy<br>Buy                   | 323.7<br>428.1                 | 308<br>386.6                  | 15.5 p<br>41.5 p                |

## **CHARTS:**