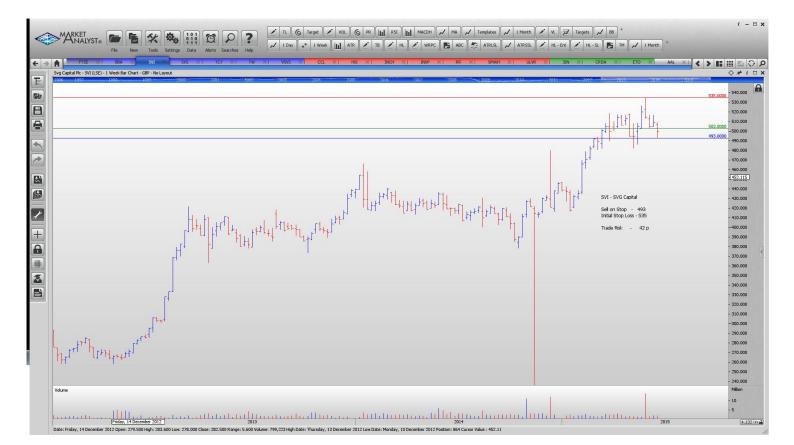

#### Aberdeen Asset Mgmnt

| Name                                                      | Code                    | Direction                    | Entry                          | Stop Loss                     | s Trade Risk                    |
|-----------------------------------------------------------|-------------------------|------------------------------|--------------------------------|-------------------------------|---------------------------------|
| Amended                                                   |                         |                              |                                |                               |                                 |
| Retained                                                  |                         |                              |                                |                               |                                 |
| SVG Capital<br>Savills<br>Telecity Group<br>Taylor Wimpey | SVI<br>SVS<br>TCY<br>TW | Sell<br>Sell<br>Sell<br>Sell | 493<br>907.75<br>1030<br>176.6 | 535<br>991.5<br>1130<br>192.9 | 42 p<br>84 p<br>100 p<br>16.3 p |
| <b>NEW ORDERS:</b>                                        |                         |                              |                                |                               |                                 |
| Bba Aviation<br>Vesuvius Plc                              | BBA<br>VSVS             | Buy<br>Buy                   | 323.7<br>428.1                 | 308<br>386.6                  | 15.5 p<br>41.5 p                |

## **CHARTS:**