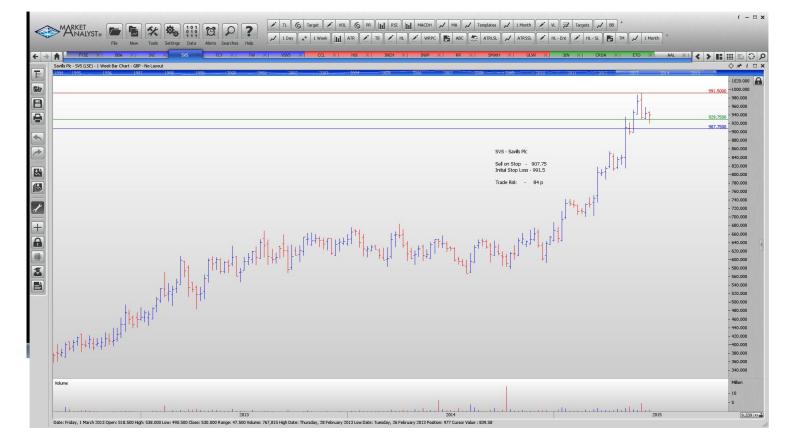

#### Aberdeen Asset Mgmnt

| Name                                                      | Code                    | Direction                    | Entry                          | Stop Loss                     | s Trade Risk                    |
|-----------------------------------------------------------|-------------------------|------------------------------|--------------------------------|-------------------------------|---------------------------------|
| Amended                                                   |                         |                              |                                |                               |                                 |
| Retained                                                  |                         |                              |                                |                               |                                 |
| SVG Capital<br>Savills<br>Telecity Group<br>Taylor Wimpey | SVI<br>SVS<br>TCY<br>TW | Sell<br>Sell<br>Sell<br>Sell | 493<br>907.75<br>1030<br>176.6 | 535<br>991.5<br>1130<br>192.9 | 42 p<br>84 p<br>100 p<br>16.3 p |
| <b>NEW ORDERS:</b>                                        |                         |                              |                                |                               |                                 |
| Bba Aviation<br>Vesuvius Plc                              | BBA<br>VSVS             | Buy<br>Buy                   | 323.7<br>428.1                 | 308<br>386.6                  | 15.5 p<br>41.5 p                |

## **CHARTS:**