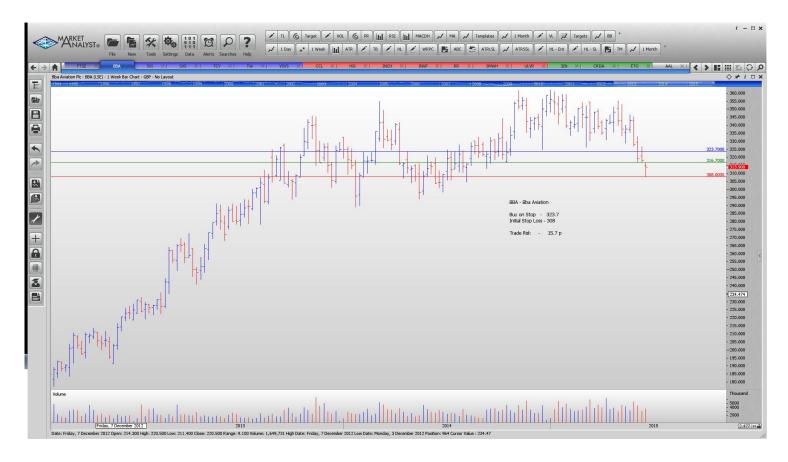

#### Aberdeen Asset Mgmnt

| Name                                                      | Code                    | Direction                    | Entry                          | Stop Loss                     | s Trade Risk                    |
|-----------------------------------------------------------|-------------------------|------------------------------|--------------------------------|-------------------------------|---------------------------------|
| Amended                                                   |                         |                              |                                |                               |                                 |
| Retained                                                  |                         |                              |                                |                               |                                 |
| SVG Capital<br>Savills<br>Telecity Group<br>Taylor Wimpey | SVI<br>SVS<br>TCY<br>TW | Sell<br>Sell<br>Sell<br>Sell | 493<br>907.75<br>1030<br>176.6 | 535<br>991.5<br>1130<br>192.9 | 42 p<br>84 p<br>100 p<br>16.3 p |
| <b>NEW ORDERS:</b>                                        |                         |                              |                                |                               |                                 |
| Bba Aviation<br>Vesuvius Plc                              | BBA<br>VSVS             | Buy<br>Buy                   | 323.7<br>428.1                 | 308<br>386.6                  | 15.5 p<br>41.5 p                |

## **CHARTS:**