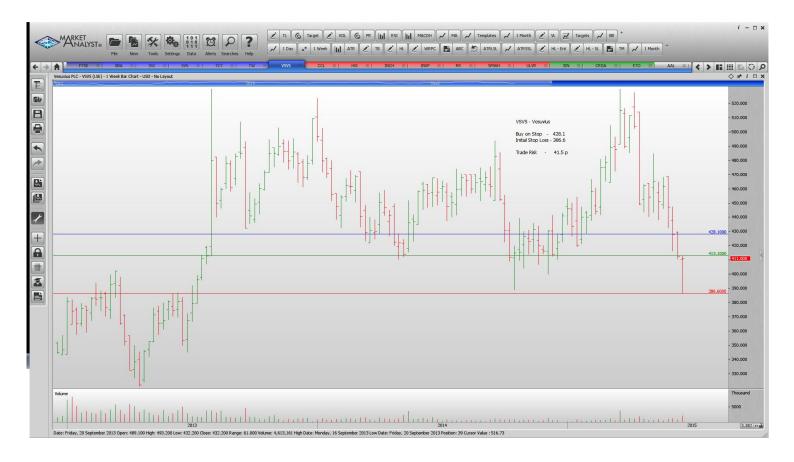

#### Aberdeen Asset Mgmnt

| Name                                                      | Code                    | Direction                    | Entry                          | Stop Loss                     | s Trade Risk                    |
|-----------------------------------------------------------|-------------------------|------------------------------|--------------------------------|-------------------------------|---------------------------------|
| Amended                                                   |                         |                              |                                |                               |                                 |
| Retained                                                  |                         |                              |                                |                               |                                 |
| SVG Capital<br>Savills<br>Telecity Group<br>Taylor Wimpey | SVI<br>SVS<br>TCY<br>TW | Sell<br>Sell<br>Sell<br>Sell | 493<br>907.75<br>1030<br>176.6 | 535<br>991.5<br>1130<br>192.9 | 42 p<br>84 p<br>100 p<br>16.3 p |
| <b>NEW ORDERS:</b>                                        |                         |                              |                                |                               |                                 |
| Bba Aviation<br>Vesuvius Plc                              | BBA<br>VSVS             | Buy<br>Buy                   | 323.7<br>428.1                 | 308<br>386.6                  | 15.5 p<br>41.5 p                |

## **CHARTS:**