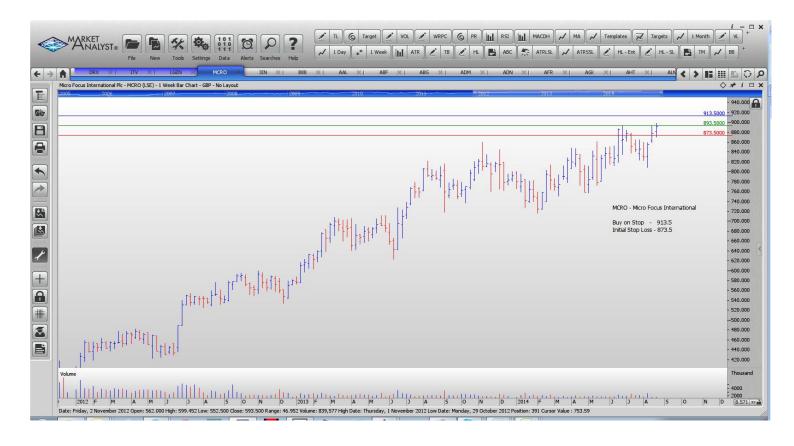

### **NEW ORDERS:**

| Drax Group                | DRX  | Sell | 607.65 | 648.85 |
|---------------------------|------|------|--------|--------|
| Itv Plc                   | ITV  | Buy  | 216.3  | 205.7  |
| Legal & General Group     | LGEN | Buy  | 249.23 | 240.63 |
| Micro Focus International | MCRO | Buy  | 915.5  | 873.5  |

## CHARTS: