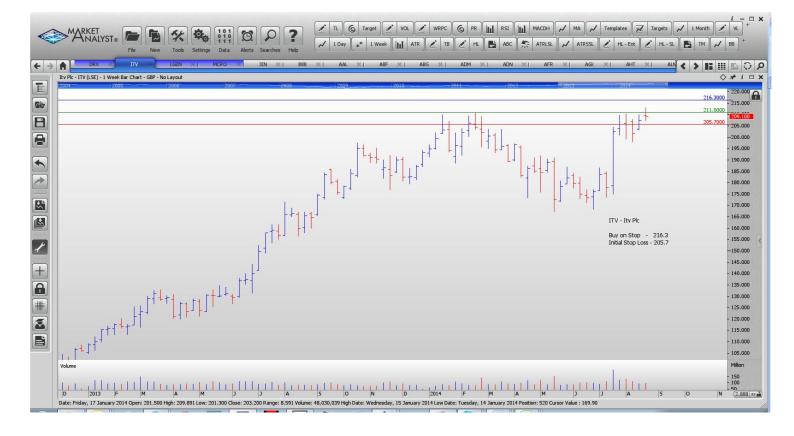

### **NEW ORDERS:**

| Drax Group                | DRX  | Sell | 607.65 | 648.85 |
|---------------------------|------|------|--------|--------|
| Itv Plc                   | ITV  | Buy  | 216.3  | 205.7  |
| Legal & General Group     | LGEN | Buy  | 249.23 | 240.63 |
| Micro Focus International | MCRO | Buy  | 915.5  | 873.5  |

## CHARTS: