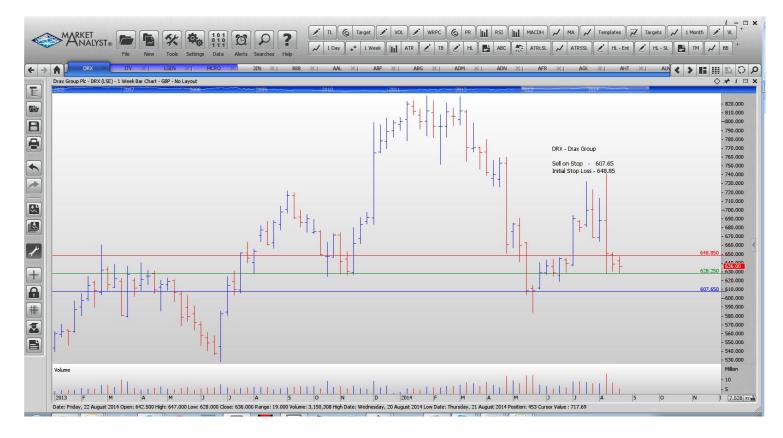

### **NEW ORDERS:**

| Drax Group                | DRX  | Sell | 607.65 | 648.85 |
|---------------------------|------|------|--------|--------|
| Itv Plc                   | ITV  | Buy  | 216.3  | 205.7  |
| Legal & General Group     | LGEN | Buy  | 249.23 | 240.63 |
| Micro Focus International | MCRO | Buy  | 915.5  | 873.5  |

## CHARTS: