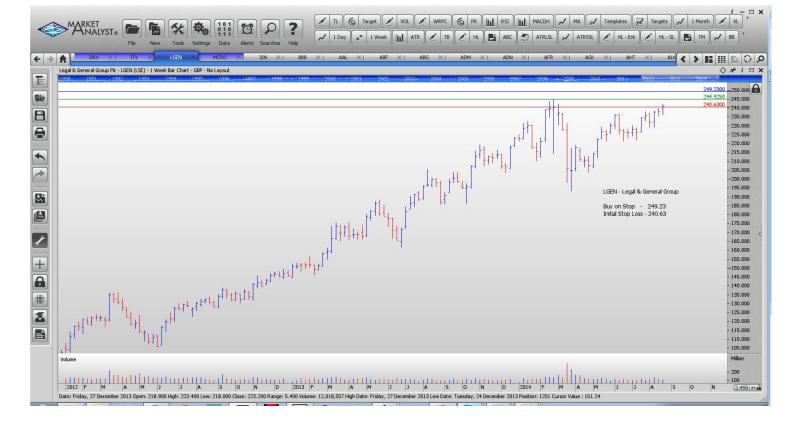

### **NEW ORDERS:**

| Drax Group                | DRX  | Sell | 607.65 | 648.85 |
|---------------------------|------|------|--------|--------|
| Itv Plc                   | ITV  | Buy  | 216.3  | 205.7  |
| Legal & General Group     | LGEN | Buy  | 249.23 | 240.63 |
| Micro Focus International | MCRO | Buy  | 915.5  | 873.5  |

## CHARTS: