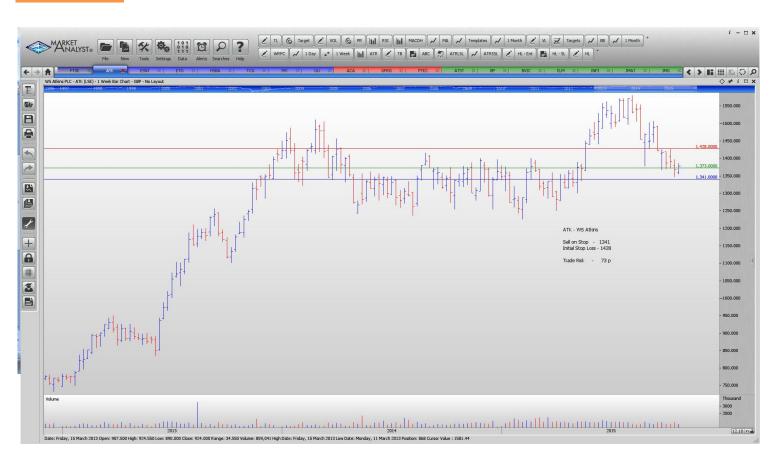

## Retained

| WS Atkins         | ATK  | Sell | 1341  | 1428   | <b>73</b> |
|-------------------|------|------|-------|--------|-----------|
| HSBA Holdings     | HBSA | Buy  | 537   | 482    | 55        |
| Thomas Cook Group | TCG  | Buy  | 127.9 | 112.40 | 14.5      |
| United Utilities  | UU   | Sell | 934.5 | 988.5  | 54        |

# **CHARTS:**