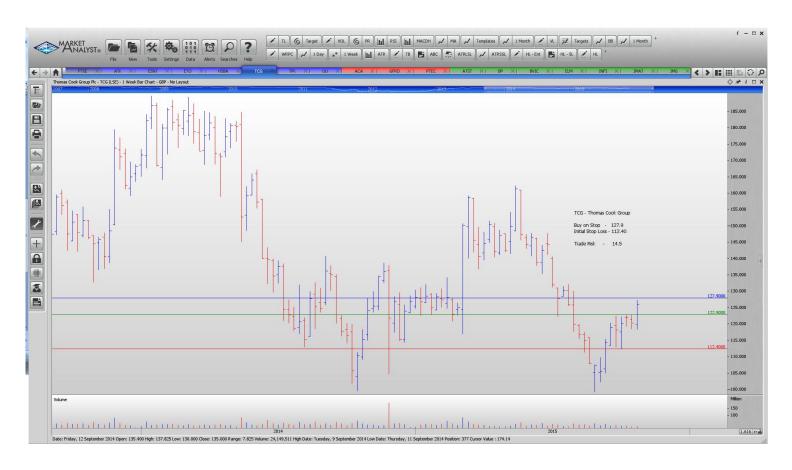

## Retained

| WS Atkins         | ATK  | Sell | 1341  | 1428   | <b>73</b> |
|-------------------|------|------|-------|--------|-----------|
| HSBA Holdings     | HBSA | Buy  | 537   | 482    | 55        |
| Thomas Cook Group | TCG  | Buy  | 127.9 | 112.40 | 14.5      |
| United Utilities  | UU   | Sell | 934.5 | 988.5  | 54        |

# **CHARTS:**