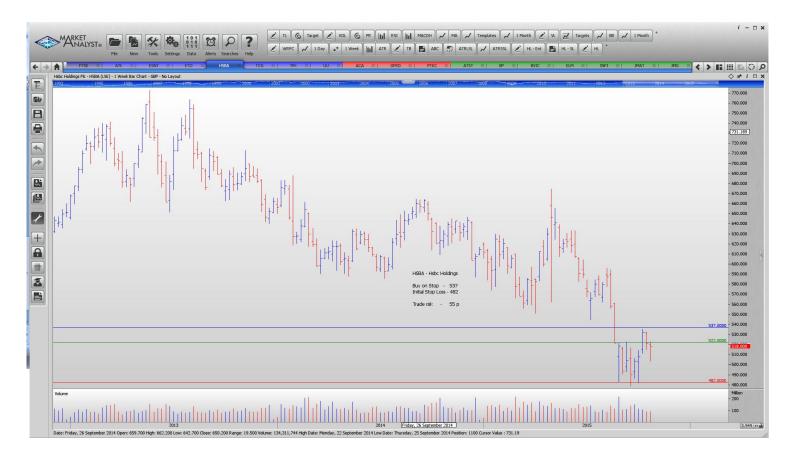

## Retained

| WS Atkins         | ATK  | Sell | 1341  | 1428   | <b>73</b> |
|-------------------|------|------|-------|--------|-----------|
| HSBA Holdings     | HBSA | Buy  | 537   | 482    | 55        |
| Thomas Cook Group | TCG  | Buy  | 127.9 | 112.40 | 14.5      |
| United Utilities  | UU   | Sell | 934.5 | 988.5  | 54        |

# **CHARTS:**