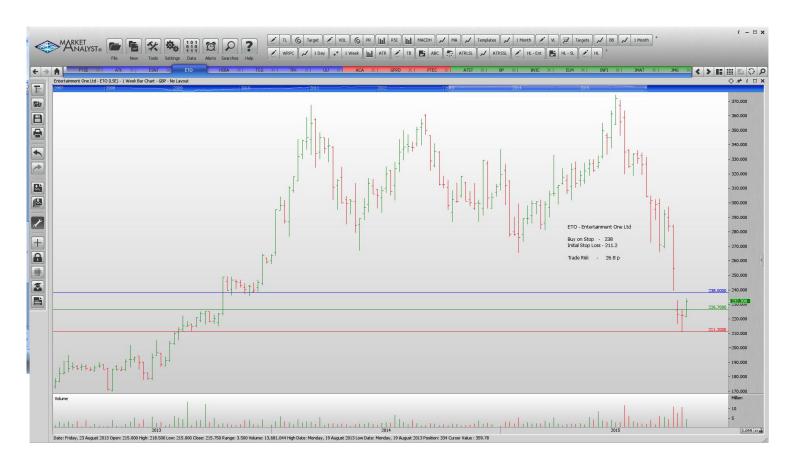

## **NEW ORDERS:**

| Essentra          | ESNT | Buy | 895.5  | 830   | 65.5  |
|-------------------|------|-----|--------|-------|-------|
| Entertainment One | ETO  | Buy | 238    | 211.2 | 26.8  |
| Travis Perkins    | TPK  | Buy | 2014.7 | 1806  | 208.7 |

# **CHARTS:**