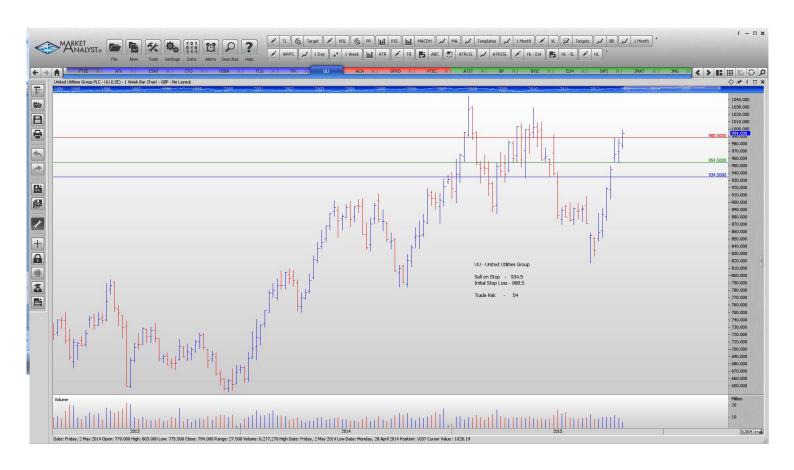

## Retained

| WS Atkins         | ATK  | Sell | 1341  | 1428   | <b>73</b> |
|-------------------|------|------|-------|--------|-----------|
| HSBA Holdings     | HBSA | Buy  | 537   | 482    | 55        |
| Thomas Cook Group | TCG  | Buy  | 127.9 | 112.40 | 14.5      |
| United Utilities  | UU   | Sell | 934.5 | 988.5  | 54        |

# **CHARTS:**