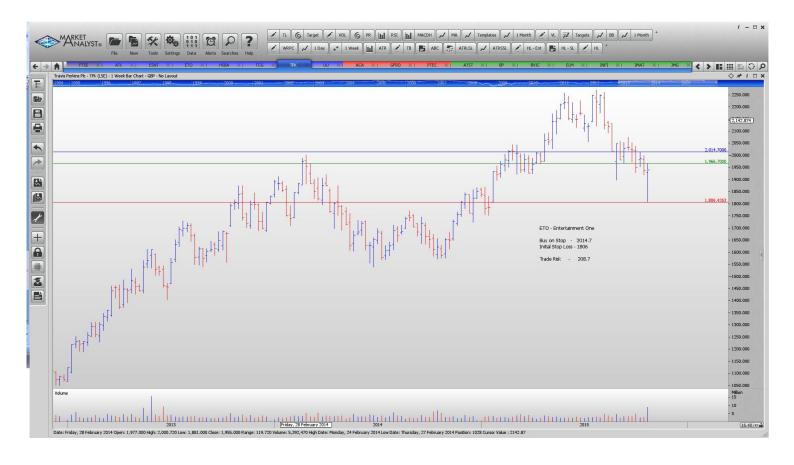

## **NEW ORDERS:**

| Essentra          | ESNT | Buy | 895.5  | 830   | 65.5  |
|-------------------|------|-----|--------|-------|-------|
| Entertainment One | ETO  | Buy | 238    | 211.2 | 26.8  |
| Travis Perkins    | TPK  | Buy | 2014.7 | 1806  | 208.7 |

# **CHARTS:**