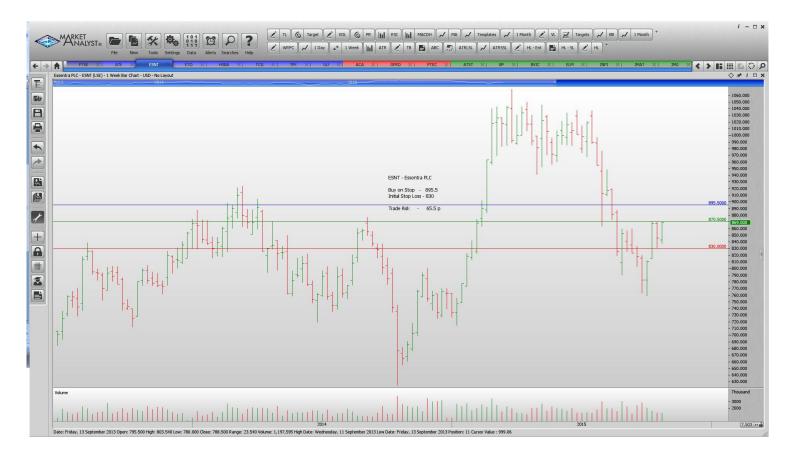

## **NEW ORDERS:**

| Essentra          | ESNT | Buy | 895.5  | 830   | 65.5  |
|-------------------|------|-----|--------|-------|-------|
| Entertainment One | ETO  | Buy | 238    | 211.2 | 26.8  |
| Travis Perkins    | TPK  | Buy | 2014.7 | 1806  | 208.7 |

# **CHARTS:**