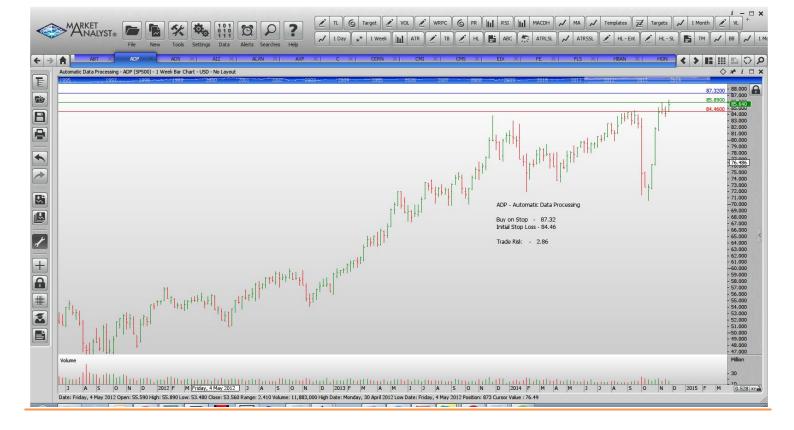

# Retained

| Abbott Laboratories<br>Alliance Data Systems<br>Assurant<br>Citicorp<br>Edison International<br>Firstenergy Corp<br>Flowserve<br>Huntington Bancshares<br>Honeywell<br>Ingersoll Rand<br>Roper Industries<br>Zimmer Holdings             | ABT<br>ADS<br>AIZ<br>C<br>EIX<br>FE<br>FLS<br>HBAN<br>HON<br>IR<br>ROP<br>ZMH      | Buy<br>Buy<br>Buy<br>Buy<br>Buy<br>Buy<br>Buy<br>Buy<br>Buy<br>Buy | 44.91<br>293.8<br>70.84<br>55.10<br>64.08<br>37.95<br>68.65<br>10.50<br>99.68<br>66.11<br>162.24<br>113.63  | 43.49<br>279.8<br>68.58<br>53.16<br>62.02<br>36.47<br>59.35<br>10.10<br>96.50<br>63.43<br>157.24<br>109.37  | 1.42<br>14.00<br>2.26<br>1.94<br>2.06<br>1.48<br>9.30<br>0.40<br>3.18<br>2.68<br>5.00<br>4.26 |
|------------------------------------------------------------------------------------------------------------------------------------------------------------------------------------------------------------------------------------------|------------------------------------------------------------------------------------|--------------------------------------------------------------------|-------------------------------------------------------------------------------------------------------------|-------------------------------------------------------------------------------------------------------------|-----------------------------------------------------------------------------------------------|
| <b>NEW ORDERS:</b>                                                                                                                                                                                                                       |                                                                                    |                                                                    |                                                                                                             |                                                                                                             |                                                                                               |
| Automated Data Process<br>Alexion Pharmeceuticals<br>American Express Co<br>Cerner Corp<br>Cummins Inc<br>CMS Energy<br>Harris Corp<br>Johnson & Johnson<br>Suntrust Banks<br>State Street Corp<br>Stanley Black & Decker<br>Xcel Energy | ADP<br>ALXN<br>AXP<br>CERN<br>CMI<br>CMS<br>HRS<br>JNJ<br>STI<br>STT<br>SWK<br>XEL | Buy<br>Buy<br>Buy<br>Buy<br>Buy<br>Buy<br>Buy<br>Buy<br>Buy<br>Buy | 87.32<br>203.23<br>94.12<br>65.89<br>152.92<br>33.98<br>73.15<br>111.00<br>40.64<br>79.92<br>98.18<br>34.62 | 84.46<br>192.05<br>89.65<br>62.96<br>146.50<br>32.94<br>70.65<br>107.98<br>39.26<br>75.16<br>94.92<br>32.95 | 2.86<br>11.18<br>4.07<br>2.97<br>6.42<br>1.04<br>2.50<br>3.02<br>1.38<br>4.76<br>3.26<br>1.67 |