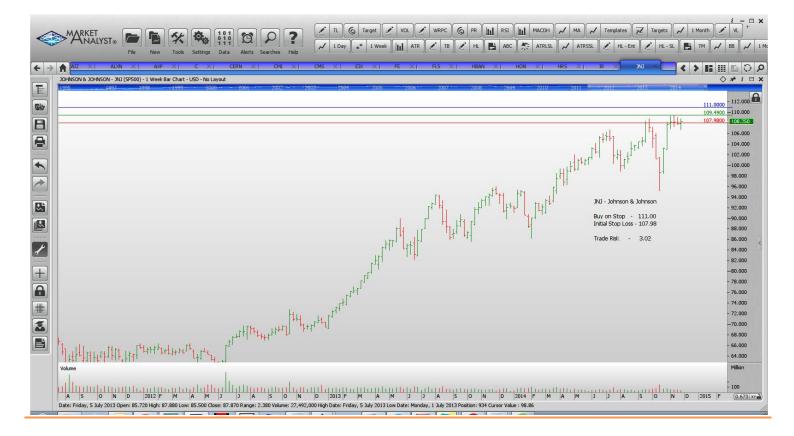

# Retained

| Abbott Laboratories<br>Alliance Data Systems<br>Assurant<br>Citicorp<br>Edison International<br>Firstenergy Corp<br>Flowserve<br>Huntington Bancshares<br>Honeywell<br>Ingersoll Rand<br>Roper Industries<br>Zimmer Holdings             | ABT<br>ADS<br>AIZ<br>C<br>EIX<br>FE<br>FLS<br>HBAN<br>HON<br>IR<br>ROP<br>ZMH      | Buy<br>Buy<br>Buy<br>Buy<br>Buy<br>Buy<br>Buy<br>Buy<br>Buy<br>Buy | 44.91<br>293.8<br>70.84<br>55.10<br>64.08<br>37.95<br>68.65<br>10.50<br>99.68<br>66.11<br>162.24<br>113.63  | 43.49<br>279.8<br>68.58<br>53.16<br>62.02<br>36.47<br>59.35<br>10.10<br>96.50<br>63.43<br>157.24<br>109.37  | 1.42<br>14.00<br>2.26<br>1.94<br>2.06<br>1.48<br>9.30<br>0.40<br>3.18<br>2.68<br>5.00<br>4.26 |
|------------------------------------------------------------------------------------------------------------------------------------------------------------------------------------------------------------------------------------------|------------------------------------------------------------------------------------|--------------------------------------------------------------------|-------------------------------------------------------------------------------------------------------------|-------------------------------------------------------------------------------------------------------------|-----------------------------------------------------------------------------------------------|
| <b>NEW ORDERS:</b>                                                                                                                                                                                                                       |                                                                                    |                                                                    |                                                                                                             |                                                                                                             |                                                                                               |
| Automated Data Process<br>Alexion Pharmeceuticals<br>American Express Co<br>Cerner Corp<br>Cummins Inc<br>CMS Energy<br>Harris Corp<br>Johnson & Johnson<br>Suntrust Banks<br>State Street Corp<br>Stanley Black & Decker<br>Xcel Energy | ADP<br>ALXN<br>AXP<br>CERN<br>CMI<br>CMS<br>HRS<br>JNJ<br>STI<br>STT<br>SWK<br>XEL | Buy<br>Buy<br>Buy<br>Buy<br>Buy<br>Buy<br>Buy<br>Buy<br>Buy<br>Buy | 87.32<br>203.23<br>94.12<br>65.89<br>152.92<br>33.98<br>73.15<br>111.00<br>40.64<br>79.92<br>98.18<br>34.62 | 84.46<br>192.05<br>89.65<br>62.96<br>146.50<br>32.94<br>70.65<br>107.98<br>39.26<br>75.16<br>94.92<br>32.95 | 2.86<br>11.18<br>4.07<br>2.97<br>6.42<br>1.04<br>2.50<br>3.02<br>1.38<br>4.76<br>3.26<br>1.67 |

## **CHARTS**