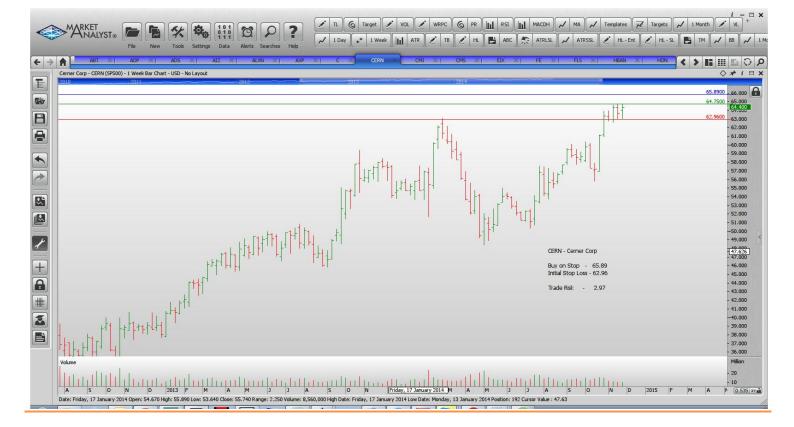

# Retained

| Abbott Laboratories<br>Alliance Data Systems<br>Assurant<br>Citicorp<br>Edison International<br>Firstenergy Corp<br>Flowserve<br>Huntington Bancshares<br>Honeywell<br>Ingersoll Rand<br>Roper Industries<br>Zimmer Holdings             | ABT<br>ADS<br>AIZ<br>C<br>EIX<br>FE<br>FLS<br>HBAN<br>HON<br>IR<br>ROP<br>ZMH      | Buy<br>Buy<br>Buy<br>Buy<br>Buy<br>Buy<br>Buy<br>Buy<br>Buy<br>Buy | 44.91<br>293.8<br>70.84<br>55.10<br>64.08<br>37.95<br>68.65<br>10.50<br>99.68<br>66.11<br>162.24<br>113.63  | 43.49<br>279.8<br>68.58<br>53.16<br>62.02<br>36.47<br>59.35<br>10.10<br>96.50<br>63.43<br>157.24<br>109.37  | 1.42<br>14.00<br>2.26<br>1.94<br>2.06<br>1.48<br>9.30<br>0.40<br>3.18<br>2.68<br>5.00<br>4.26 |
|------------------------------------------------------------------------------------------------------------------------------------------------------------------------------------------------------------------------------------------|------------------------------------------------------------------------------------|--------------------------------------------------------------------|-------------------------------------------------------------------------------------------------------------|-------------------------------------------------------------------------------------------------------------|-----------------------------------------------------------------------------------------------|
| <b>NEW ORDERS:</b>                                                                                                                                                                                                                       |                                                                                    |                                                                    |                                                                                                             |                                                                                                             |                                                                                               |
| Automated Data Process<br>Alexion Pharmeceuticals<br>American Express Co<br>Cerner Corp<br>Cummins Inc<br>CMS Energy<br>Harris Corp<br>Johnson & Johnson<br>Suntrust Banks<br>State Street Corp<br>Stanley Black & Decker<br>Xcel Energy | ADP<br>ALXN<br>AXP<br>CERN<br>CMI<br>CMS<br>HRS<br>JNJ<br>STI<br>STT<br>SWK<br>XEL | Buy<br>Buy<br>Buy<br>Buy<br>Buy<br>Buy<br>Buy<br>Buy<br>Buy<br>Buy | 87.32<br>203.23<br>94.12<br>65.89<br>152.92<br>33.98<br>73.15<br>111.00<br>40.64<br>79.92<br>98.18<br>34.62 | 84.46<br>192.05<br>89.65<br>62.96<br>146.50<br>32.94<br>70.65<br>107.98<br>39.26<br>75.16<br>94.92<br>32.95 | 2.86<br>11.18<br>4.07<br>2.97<br>6.42<br>1.04<br>2.50<br>3.02<br>1.38<br>4.76<br>3.26<br>1.67 |