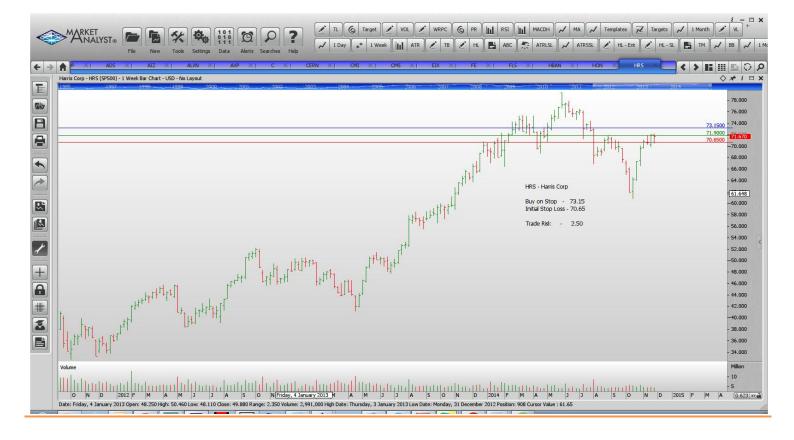

# Retained

| Abbott Laboratories<br>Alliance Data Systems<br>Assurant<br>Citicorp<br>Edison International<br>Firstenergy Corp<br>Flowserve<br>Huntington Bancshares<br>Honeywell<br>Ingersoll Rand<br>Roper Industries<br>Zimmer Holdings             | ABT<br>ADS<br>AIZ<br>C<br>EIX<br>FE<br>FLS<br>HBAN<br>HON<br>IR<br>ROP<br>ZMH      | Buy<br>Buy<br>Buy<br>Buy<br>Buy<br>Buy<br>Buy<br>Buy<br>Buy<br>Buy | 44.91<br>293.8<br>70.84<br>55.10<br>64.08<br>37.95<br>68.65<br>10.50<br>99.68<br>66.11<br>162.24<br>113.63  | 43.49<br>279.8<br>68.58<br>53.16<br>62.02<br>36.47<br>59.35<br>10.10<br>96.50<br>63.43<br>157.24<br>109.37  | 1.42<br>14.00<br>2.26<br>1.94<br>2.06<br>1.48<br>9.30<br>0.40<br>3.18<br>2.68<br>5.00<br>4.26 |
|------------------------------------------------------------------------------------------------------------------------------------------------------------------------------------------------------------------------------------------|------------------------------------------------------------------------------------|--------------------------------------------------------------------|-------------------------------------------------------------------------------------------------------------|-------------------------------------------------------------------------------------------------------------|-----------------------------------------------------------------------------------------------|
| <b>NEW ORDERS:</b>                                                                                                                                                                                                                       |                                                                                    |                                                                    |                                                                                                             |                                                                                                             |                                                                                               |
| Automated Data Process<br>Alexion Pharmeceuticals<br>American Express Co<br>Cerner Corp<br>Cummins Inc<br>CMS Energy<br>Harris Corp<br>Johnson & Johnson<br>Suntrust Banks<br>State Street Corp<br>Stanley Black & Decker<br>Xcel Energy | ADP<br>ALXN<br>AXP<br>CERN<br>CMI<br>CMS<br>HRS<br>JNJ<br>STI<br>STT<br>SWK<br>XEL | Buy<br>Buy<br>Buy<br>Buy<br>Buy<br>Buy<br>Buy<br>Buy<br>Buy<br>Buy | 87.32<br>203.23<br>94.12<br>65.89<br>152.92<br>33.98<br>73.15<br>111.00<br>40.64<br>79.92<br>98.18<br>34.62 | 84.46<br>192.05<br>89.65<br>62.96<br>146.50<br>32.94<br>70.65<br>107.98<br>39.26<br>75.16<br>94.92<br>32.95 | 2.86<br>11.18<br>4.07<br>2.97<br>6.42<br>1.04<br>2.50<br>3.02<br>1.38<br>4.76<br>3.26<br>1.67 |