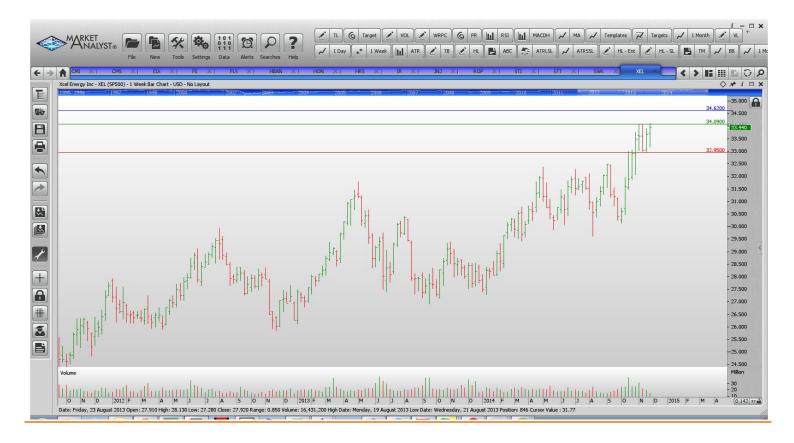

# Retained

| Abbott Laboratories<br>Alliance Data Systems<br>Assurant<br>Citicorp<br>Edison International<br>Firstenergy Corp<br>Flowserve<br>Huntington Bancshares<br>Honeywell<br>Ingersoll Rand<br>Roper Industries<br>Zimmer Holdings             | ABT<br>ADS<br>AIZ<br>C<br>EIX<br>FE<br>FLS<br>HBAN<br>HON<br>IR<br>ROP<br>ZMH      | Buy<br>Buy<br>Buy<br>Buy<br>Buy<br>Buy<br>Buy<br>Buy<br>Buy<br>Buy | 44.91<br>293.8<br>70.84<br>55.10<br>64.08<br>37.95<br>68.65<br>10.50<br>99.68<br>66.11<br>162.24<br>113.63  | 43.49<br>279.8<br>68.58<br>53.16<br>62.02<br>36.47<br>59.35<br>10.10<br>96.50<br>63.43<br>157.24<br>109.37  | 1.42<br>14.00<br>2.26<br>1.94<br>2.06<br>1.48<br>9.30<br>0.40<br>3.18<br>2.68<br>5.00<br>4.26 |
|------------------------------------------------------------------------------------------------------------------------------------------------------------------------------------------------------------------------------------------|------------------------------------------------------------------------------------|--------------------------------------------------------------------|-------------------------------------------------------------------------------------------------------------|-------------------------------------------------------------------------------------------------------------|-----------------------------------------------------------------------------------------------|
| <b>NEW ORDERS:</b>                                                                                                                                                                                                                       |                                                                                    |                                                                    |                                                                                                             |                                                                                                             |                                                                                               |
| Automated Data Process<br>Alexion Pharmeceuticals<br>American Express Co<br>Cerner Corp<br>Cummins Inc<br>CMS Energy<br>Harris Corp<br>Johnson & Johnson<br>Suntrust Banks<br>State Street Corp<br>Stanley Black & Decker<br>Xcel Energy | ADP<br>ALXN<br>AXP<br>CERN<br>CMI<br>CMS<br>HRS<br>JNJ<br>STI<br>STT<br>SWK<br>XEL | Buy<br>Buy<br>Buy<br>Buy<br>Buy<br>Buy<br>Buy<br>Buy<br>Buy<br>Buy | 87.32<br>203.23<br>94.12<br>65.89<br>152.92<br>33.98<br>73.15<br>111.00<br>40.64<br>79.92<br>98.18<br>34.62 | 84.46<br>192.05<br>89.65<br>62.96<br>146.50<br>32.94<br>70.65<br>107.98<br>39.26<br>75.16<br>94.92<br>32.95 | 2.86<br>11.18<br>4.07<br>2.97<br>6.42<br>1.04<br>2.50<br>3.02<br>1.38<br>4.76<br>3.26<br>1.67 |

## **CHARTS**