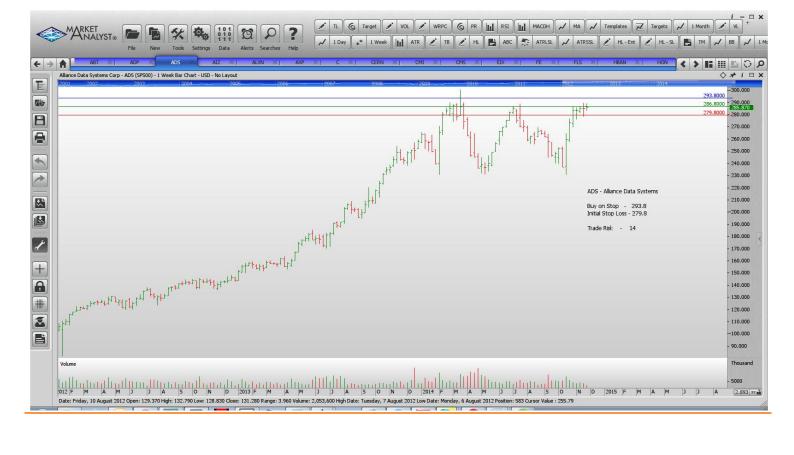

# Retained

| Abbott Laboratories<br>Alliance Data Systems<br>Assurant<br>Citicorp<br>Edison International<br>Firstenergy Corp<br>Flowserve<br>Huntington Bancshares<br>Honeywell<br>Ingersoll Rand<br>Roper Industries<br>Zimmer Holdings             | ABT<br>ADS<br>AIZ<br>C<br>EIX<br>FE<br>FLS<br>HBAN<br>HON<br>IR<br>ROP<br>ZMH      | Buy<br>Buy<br>Buy<br>Buy<br>Buy<br>Buy<br>Buy<br>Buy<br>Buy<br>Buy | 44.91<br>293.8<br>70.84<br>55.10<br>64.08<br>37.95<br>68.65<br>10.50<br>99.68<br>66.11<br>162.24<br>113.63  | 43.49<br>279.8<br>68.58<br>53.16<br>62.02<br>36.47<br>59.35<br>10.10<br>96.50<br>63.43<br>157.24<br>109.37  | 1.42<br>14.00<br>2.26<br>1.94<br>2.06<br>1.48<br>9.30<br>0.40<br>3.18<br>2.68<br>5.00<br>4.26 |
|------------------------------------------------------------------------------------------------------------------------------------------------------------------------------------------------------------------------------------------|------------------------------------------------------------------------------------|--------------------------------------------------------------------|-------------------------------------------------------------------------------------------------------------|-------------------------------------------------------------------------------------------------------------|-----------------------------------------------------------------------------------------------|
| <b>NEW ORDERS:</b>                                                                                                                                                                                                                       |                                                                                    |                                                                    |                                                                                                             |                                                                                                             |                                                                                               |
| Automated Data Process<br>Alexion Pharmeceuticals<br>American Express Co<br>Cerner Corp<br>Cummins Inc<br>CMS Energy<br>Harris Corp<br>Johnson & Johnson<br>Suntrust Banks<br>State Street Corp<br>Stanley Black & Decker<br>Xcel Energy | ADP<br>ALXN<br>AXP<br>CERN<br>CMI<br>CMS<br>HRS<br>JNJ<br>STI<br>STT<br>SWK<br>XEL | Buy<br>Buy<br>Buy<br>Buy<br>Buy<br>Buy<br>Buy<br>Buy<br>Buy<br>Buy | 87.32<br>203.23<br>94.12<br>65.89<br>152.92<br>33.98<br>73.15<br>111.00<br>40.64<br>79.92<br>98.18<br>34.62 | 84.46<br>192.05<br>89.65<br>62.96<br>146.50<br>32.94<br>70.65<br>107.98<br>39.26<br>75.16<br>94.92<br>32.95 | 2.86<br>11.18<br>4.07<br>2.97<br>6.42<br>1.04<br>2.50<br>3.02<br>1.38<br>4.76<br>3.26<br>1.67 |