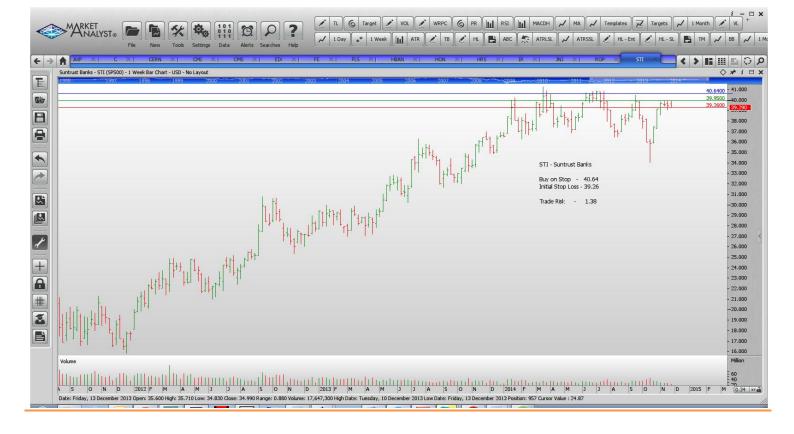

# Retained

| Abbott Laboratories<br>Alliance Data Systems<br>Assurant<br>Citicorp<br>Edison International<br>Firstenergy Corp<br>Flowserve<br>Huntington Bancshares<br>Honeywell<br>Ingersoll Rand<br>Roper Industries<br>Zimmer Holdings             | ABT<br>ADS<br>AIZ<br>C<br>EIX<br>FE<br>FLS<br>HBAN<br>HON<br>IR<br>ROP<br>ZMH      | Buy<br>Buy<br>Buy<br>Buy<br>Buy<br>Buy<br>Buy<br>Buy<br>Buy<br>Buy | 44.91<br>293.8<br>70.84<br>55.10<br>64.08<br>37.95<br>68.65<br>10.50<br>99.68<br>66.11<br>162.24<br>113.63  | 43.49<br>279.8<br>68.58<br>53.16<br>62.02<br>36.47<br>59.35<br>10.10<br>96.50<br>63.43<br>157.24<br>109.37  | 1.42<br>14.00<br>2.26<br>1.94<br>2.06<br>1.48<br>9.30<br>0.40<br>3.18<br>2.68<br>5.00<br>4.26 |
|------------------------------------------------------------------------------------------------------------------------------------------------------------------------------------------------------------------------------------------|------------------------------------------------------------------------------------|--------------------------------------------------------------------|-------------------------------------------------------------------------------------------------------------|-------------------------------------------------------------------------------------------------------------|-----------------------------------------------------------------------------------------------|
| <b>NEW ORDERS:</b>                                                                                                                                                                                                                       |                                                                                    |                                                                    |                                                                                                             |                                                                                                             |                                                                                               |
| Automated Data Process<br>Alexion Pharmeceuticals<br>American Express Co<br>Cerner Corp<br>Cummins Inc<br>CMS Energy<br>Harris Corp<br>Johnson & Johnson<br>Suntrust Banks<br>State Street Corp<br>Stanley Black & Decker<br>Xcel Energy | ADP<br>ALXN<br>AXP<br>CERN<br>CMI<br>CMS<br>HRS<br>JNJ<br>STI<br>STT<br>SWK<br>XEL | Buy<br>Buy<br>Buy<br>Buy<br>Buy<br>Buy<br>Buy<br>Buy<br>Buy<br>Buy | 87.32<br>203.23<br>94.12<br>65.89<br>152.92<br>33.98<br>73.15<br>111.00<br>40.64<br>79.92<br>98.18<br>34.62 | 84.46<br>192.05<br>89.65<br>62.96<br>146.50<br>32.94<br>70.65<br>107.98<br>39.26<br>75.16<br>94.92<br>32.95 | 2.86<br>11.18<br>4.07<br>2.97<br>6.42<br>1.04<br>2.50<br>3.02<br>1.38<br>4.76<br>3.26<br>1.67 |

## **CHARTS**