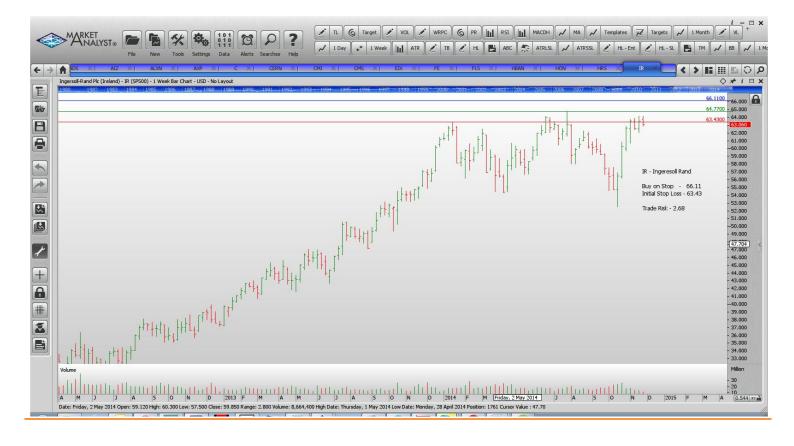

# Retained

| Abbott Laboratories<br>Alliance Data Systems<br>Assurant<br>Citicorp<br>Edison International<br>Firstenergy Corp<br>Flowserve<br>Huntington Bancshares<br>Honeywell<br>Ingersoll Rand<br>Roper Industries<br>Zimmer Holdings             | ABT<br>ADS<br>AIZ<br>C<br>EIX<br>FE<br>FLS<br>HBAN<br>HON<br>IR<br>ROP<br>ZMH      | Buy<br>Buy<br>Buy<br>Buy<br>Buy<br>Buy<br>Buy<br>Buy<br>Buy<br>Buy | 44.91<br>293.8<br>70.84<br>55.10<br>64.08<br>37.95<br>68.65<br>10.50<br>99.68<br>66.11<br>162.24<br>113.63  | 43.49<br>279.8<br>68.58<br>53.16<br>62.02<br>36.47<br>59.35<br>10.10<br>96.50<br>63.43<br>157.24<br>109.37  | 1.42<br>14.00<br>2.26<br>1.94<br>2.06<br>1.48<br>9.30<br>0.40<br>3.18<br>2.68<br>5.00<br>4.26 |
|------------------------------------------------------------------------------------------------------------------------------------------------------------------------------------------------------------------------------------------|------------------------------------------------------------------------------------|--------------------------------------------------------------------|-------------------------------------------------------------------------------------------------------------|-------------------------------------------------------------------------------------------------------------|-----------------------------------------------------------------------------------------------|
| <b>NEW ORDERS:</b>                                                                                                                                                                                                                       |                                                                                    |                                                                    |                                                                                                             |                                                                                                             |                                                                                               |
| Automated Data Process<br>Alexion Pharmeceuticals<br>American Express Co<br>Cerner Corp<br>Cummins Inc<br>CMS Energy<br>Harris Corp<br>Johnson & Johnson<br>Suntrust Banks<br>State Street Corp<br>Stanley Black & Decker<br>Xcel Energy | ADP<br>ALXN<br>AXP<br>CERN<br>CMI<br>CMS<br>HRS<br>JNJ<br>STI<br>STT<br>SWK<br>XEL | Buy<br>Buy<br>Buy<br>Buy<br>Buy<br>Buy<br>Buy<br>Buy<br>Buy<br>Buy | 87.32<br>203.23<br>94.12<br>65.89<br>152.92<br>33.98<br>73.15<br>111.00<br>40.64<br>79.92<br>98.18<br>34.62 | 84.46<br>192.05<br>89.65<br>62.96<br>146.50<br>32.94<br>70.65<br>107.98<br>39.26<br>75.16<br>94.92<br>32.95 | 2.86<br>11.18<br>4.07<br>2.97<br>6.42<br>1.04<br>2.50<br>3.02<br>1.38<br>4.76<br>3.26<br>1.67 |

## **CHARTS**