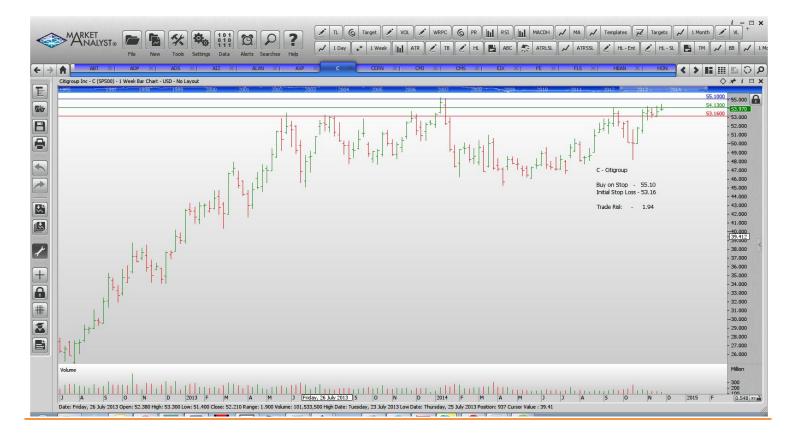

# Retained

| Abbott Laboratories<br>Alliance Data Systems<br>Assurant<br>Citicorp<br>Edison International<br>Firstenergy Corp<br>Flowserve<br>Huntington Bancshares<br>Honeywell<br>Ingersoll Rand<br>Roper Industries<br>Zimmer Holdings             | ABT<br>ADS<br>AIZ<br>C<br>EIX<br>FE<br>FLS<br>HBAN<br>HON<br>IR<br>ROP<br>ZMH      | Buy<br>Buy<br>Buy<br>Buy<br>Buy<br>Buy<br>Buy<br>Buy<br>Buy<br>Buy | 44.91<br>293.8<br>70.84<br>55.10<br>64.08<br>37.95<br>68.65<br>10.50<br>99.68<br>66.11<br>162.24<br>113.63  | 43.49<br>279.8<br>68.58<br>53.16<br>62.02<br>36.47<br>59.35<br>10.10<br>96.50<br>63.43<br>157.24<br>109.37  | 1.42<br>14.00<br>2.26<br>1.94<br>2.06<br>1.48<br>9.30<br>0.40<br>3.18<br>2.68<br>5.00<br>4.26 |
|------------------------------------------------------------------------------------------------------------------------------------------------------------------------------------------------------------------------------------------|------------------------------------------------------------------------------------|--------------------------------------------------------------------|-------------------------------------------------------------------------------------------------------------|-------------------------------------------------------------------------------------------------------------|-----------------------------------------------------------------------------------------------|
| <b>NEW ORDERS:</b>                                                                                                                                                                                                                       |                                                                                    |                                                                    |                                                                                                             |                                                                                                             |                                                                                               |
| Automated Data Process<br>Alexion Pharmeceuticals<br>American Express Co<br>Cerner Corp<br>Cummins Inc<br>CMS Energy<br>Harris Corp<br>Johnson & Johnson<br>Suntrust Banks<br>State Street Corp<br>Stanley Black & Decker<br>Xcel Energy | ADP<br>ALXN<br>AXP<br>CERN<br>CMI<br>CMS<br>HRS<br>JNJ<br>STI<br>STT<br>SWK<br>XEL | Buy<br>Buy<br>Buy<br>Buy<br>Buy<br>Buy<br>Buy<br>Buy<br>Buy<br>Buy | 87.32<br>203.23<br>94.12<br>65.89<br>152.92<br>33.98<br>73.15<br>111.00<br>40.64<br>79.92<br>98.18<br>34.62 | 84.46<br>192.05<br>89.65<br>62.96<br>146.50<br>32.94<br>70.65<br>107.98<br>39.26<br>75.16<br>94.92<br>32.95 | 2.86<br>11.18<br>4.07<br>2.97<br>6.42<br>1.04<br>2.50<br>3.02<br>1.38<br>4.76<br>3.26<br>1.67 |