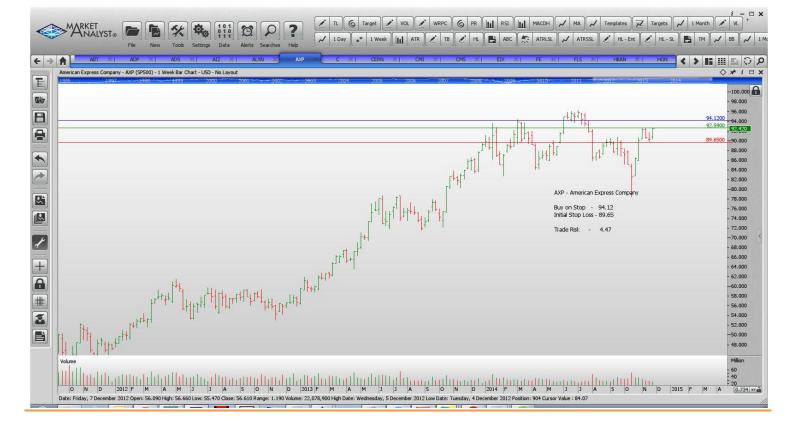

# Retained

| Abbott Laboratories<br>Alliance Data Systems<br>Assurant<br>Citicorp<br>Edison International<br>Firstenergy Corp<br>Flowserve<br>Huntington Bancshares<br>Honeywell<br>Ingersoll Rand<br>Roper Industries<br>Zimmer Holdings             | ABT<br>ADS<br>AIZ<br>C<br>EIX<br>FE<br>FLS<br>HBAN<br>HON<br>IR<br>ROP<br>ZMH      | Buy<br>Buy<br>Buy<br>Buy<br>Buy<br>Buy<br>Buy<br>Buy<br>Buy<br>Buy | 44.91<br>293.8<br>70.84<br>55.10<br>64.08<br>37.95<br>68.65<br>10.50<br>99.68<br>66.11<br>162.24<br>113.63  | 43.49<br>279.8<br>68.58<br>53.16<br>62.02<br>36.47<br>59.35<br>10.10<br>96.50<br>63.43<br>157.24<br>109.37  | 1.42<br>14.00<br>2.26<br>1.94<br>2.06<br>1.48<br>9.30<br>0.40<br>3.18<br>2.68<br>5.00<br>4.26 |
|------------------------------------------------------------------------------------------------------------------------------------------------------------------------------------------------------------------------------------------|------------------------------------------------------------------------------------|--------------------------------------------------------------------|-------------------------------------------------------------------------------------------------------------|-------------------------------------------------------------------------------------------------------------|-----------------------------------------------------------------------------------------------|
| <b>NEW ORDERS:</b>                                                                                                                                                                                                                       |                                                                                    |                                                                    |                                                                                                             |                                                                                                             |                                                                                               |
| Automated Data Process<br>Alexion Pharmeceuticals<br>American Express Co<br>Cerner Corp<br>Cummins Inc<br>CMS Energy<br>Harris Corp<br>Johnson & Johnson<br>Suntrust Banks<br>State Street Corp<br>Stanley Black & Decker<br>Xcel Energy | ADP<br>ALXN<br>AXP<br>CERN<br>CMI<br>CMS<br>HRS<br>JNJ<br>STI<br>STT<br>SWK<br>XEL | Buy<br>Buy<br>Buy<br>Buy<br>Buy<br>Buy<br>Buy<br>Buy<br>Buy<br>Buy | 87.32<br>203.23<br>94.12<br>65.89<br>152.92<br>33.98<br>73.15<br>111.00<br>40.64<br>79.92<br>98.18<br>34.62 | 84.46<br>192.05<br>89.65<br>62.96<br>146.50<br>32.94<br>70.65<br>107.98<br>39.26<br>75.16<br>94.92<br>32.95 | 2.86<br>11.18<br>4.07<br>2.97<br>6.42<br>1.04<br>2.50<br>3.02<br>1.38<br>4.76<br>3.26<br>1.67 |