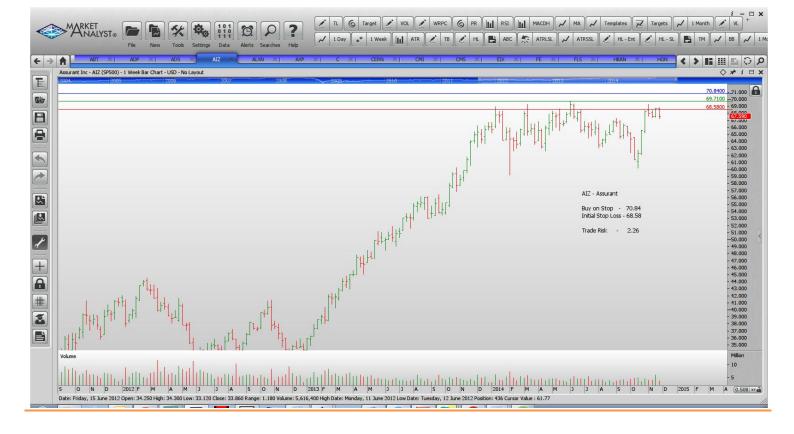

# Retained

| Abbott Laboratories<br>Alliance Data Systems<br>Assurant<br>Citicorp<br>Edison International<br>Firstenergy Corp<br>Flowserve<br>Huntington Bancshares<br>Honeywell<br>Ingersoll Rand<br>Roper Industries<br>Zimmer Holdings             | ABT<br>ADS<br>AIZ<br>C<br>EIX<br>FE<br>FLS<br>HBAN<br>HON<br>IR<br>ROP<br>ZMH      | Buy<br>Buy<br>Buy<br>Buy<br>Buy<br>Buy<br>Buy<br>Buy<br>Buy<br>Buy | 44.91<br>293.8<br>70.84<br>55.10<br>64.08<br>37.95<br>68.65<br>10.50<br>99.68<br>66.11<br>162.24<br>113.63  | 43.49<br>279.8<br>68.58<br>53.16<br>62.02<br>36.47<br>59.35<br>10.10<br>96.50<br>63.43<br>157.24<br>109.37  | 1.42<br>14.00<br>2.26<br>1.94<br>2.06<br>1.48<br>9.30<br>0.40<br>3.18<br>2.68<br>5.00<br>4.26 |
|------------------------------------------------------------------------------------------------------------------------------------------------------------------------------------------------------------------------------------------|------------------------------------------------------------------------------------|--------------------------------------------------------------------|-------------------------------------------------------------------------------------------------------------|-------------------------------------------------------------------------------------------------------------|-----------------------------------------------------------------------------------------------|
| <b>NEW ORDERS:</b>                                                                                                                                                                                                                       |                                                                                    |                                                                    |                                                                                                             |                                                                                                             |                                                                                               |
| Automated Data Process<br>Alexion Pharmeceuticals<br>American Express Co<br>Cerner Corp<br>Cummins Inc<br>CMS Energy<br>Harris Corp<br>Johnson & Johnson<br>Suntrust Banks<br>State Street Corp<br>Stanley Black & Decker<br>Xcel Energy | ADP<br>ALXN<br>AXP<br>CERN<br>CMI<br>CMS<br>HRS<br>JNJ<br>STI<br>STT<br>SWK<br>XEL | Buy<br>Buy<br>Buy<br>Buy<br>Buy<br>Buy<br>Buy<br>Buy<br>Buy<br>Buy | 87.32<br>203.23<br>94.12<br>65.89<br>152.92<br>33.98<br>73.15<br>111.00<br>40.64<br>79.92<br>98.18<br>34.62 | 84.46<br>192.05<br>89.65<br>62.96<br>146.50<br>32.94<br>70.65<br>107.98<br>39.26<br>75.16<br>94.92<br>32.95 | 2.86<br>11.18<br>4.07<br>2.97<br>6.42<br>1.04<br>2.50<br>3.02<br>1.38<br>4.76<br>3.26<br>1.67 |