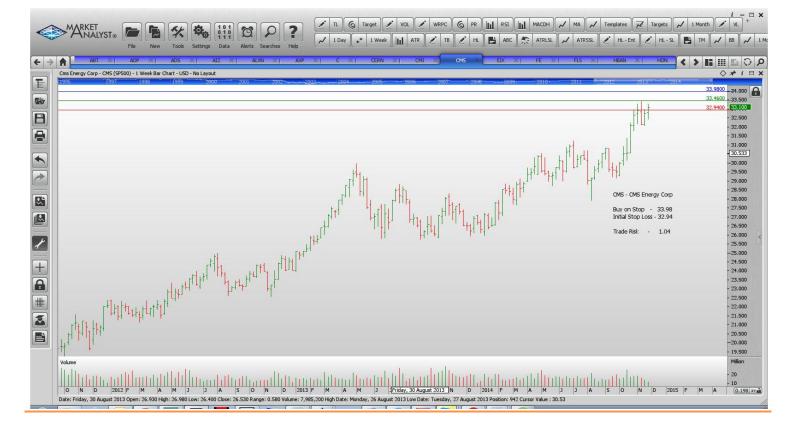

# Retained

| Abbott Laboratories<br>Alliance Data Systems<br>Assurant<br>Citicorp<br>Edison International<br>Firstenergy Corp<br>Flowserve<br>Huntington Bancshares<br>Honeywell<br>Ingersoll Rand<br>Roper Industries<br>Zimmer Holdings             | ABT<br>ADS<br>AIZ<br>C<br>EIX<br>FE<br>FLS<br>HBAN<br>HON<br>IR<br>ROP<br>ZMH      | Buy<br>Buy<br>Buy<br>Buy<br>Buy<br>Buy<br>Buy<br>Buy<br>Buy<br>Buy | 44.91<br>293.8<br>70.84<br>55.10<br>64.08<br>37.95<br>68.65<br>10.50<br>99.68<br>66.11<br>162.24<br>113.63  | 43.49<br>279.8<br>68.58<br>53.16<br>62.02<br>36.47<br>59.35<br>10.10<br>96.50<br>63.43<br>157.24<br>109.37  | 1.42<br>14.00<br>2.26<br>1.94<br>2.06<br>1.48<br>9.30<br>0.40<br>3.18<br>2.68<br>5.00<br>4.26 |
|------------------------------------------------------------------------------------------------------------------------------------------------------------------------------------------------------------------------------------------|------------------------------------------------------------------------------------|--------------------------------------------------------------------|-------------------------------------------------------------------------------------------------------------|-------------------------------------------------------------------------------------------------------------|-----------------------------------------------------------------------------------------------|
| <b>NEW ORDERS:</b>                                                                                                                                                                                                                       |                                                                                    |                                                                    |                                                                                                             |                                                                                                             |                                                                                               |
| Automated Data Process<br>Alexion Pharmeceuticals<br>American Express Co<br>Cerner Corp<br>Cummins Inc<br>CMS Energy<br>Harris Corp<br>Johnson & Johnson<br>Suntrust Banks<br>State Street Corp<br>Stanley Black & Decker<br>Xcel Energy | ADP<br>ALXN<br>AXP<br>CERN<br>CMI<br>CMS<br>HRS<br>JNJ<br>STI<br>STT<br>SWK<br>XEL | Buy<br>Buy<br>Buy<br>Buy<br>Buy<br>Buy<br>Buy<br>Buy<br>Buy<br>Buy | 87.32<br>203.23<br>94.12<br>65.89<br>152.92<br>33.98<br>73.15<br>111.00<br>40.64<br>79.92<br>98.18<br>34.62 | 84.46<br>192.05<br>89.65<br>62.96<br>146.50<br>32.94<br>70.65<br>107.98<br>39.26<br>75.16<br>94.92<br>32.95 | 2.86<br>11.18<br>4.07<br>2.97<br>6.42<br>1.04<br>2.50<br>3.02<br>1.38<br>4.76<br>3.26<br>1.67 |