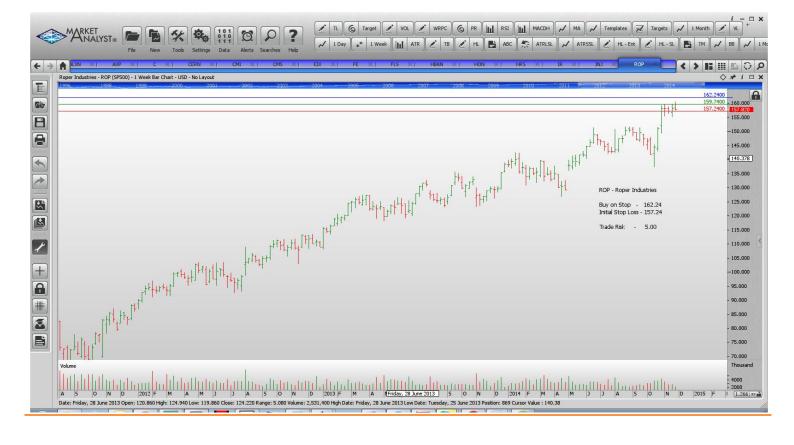

# Retained

| Abbott Laboratories<br>Alliance Data Systems<br>Assurant<br>Citicorp<br>Edison International<br>Firstenergy Corp<br>Flowserve<br>Huntington Bancshares<br>Honeywell<br>Ingersoll Rand<br>Roper Industries<br>Zimmer Holdings             | ABT<br>ADS<br>AIZ<br>C<br>EIX<br>FE<br>FLS<br>HBAN<br>HON<br>IR<br>ROP<br>ZMH      | Buy<br>Buy<br>Buy<br>Buy<br>Buy<br>Buy<br>Buy<br>Buy<br>Buy<br>Buy | 44.91<br>293.8<br>70.84<br>55.10<br>64.08<br>37.95<br>68.65<br>10.50<br>99.68<br>66.11<br>162.24<br>113.63  | 43.49<br>279.8<br>68.58<br>53.16<br>62.02<br>36.47<br>59.35<br>10.10<br>96.50<br>63.43<br>157.24<br>109.37  | 1.42<br>14.00<br>2.26<br>1.94<br>2.06<br>1.48<br>9.30<br>0.40<br>3.18<br>2.68<br>5.00<br>4.26 |
|------------------------------------------------------------------------------------------------------------------------------------------------------------------------------------------------------------------------------------------|------------------------------------------------------------------------------------|--------------------------------------------------------------------|-------------------------------------------------------------------------------------------------------------|-------------------------------------------------------------------------------------------------------------|-----------------------------------------------------------------------------------------------|
| <b>NEW ORDERS:</b>                                                                                                                                                                                                                       |                                                                                    |                                                                    |                                                                                                             |                                                                                                             |                                                                                               |
| Automated Data Process<br>Alexion Pharmeceuticals<br>American Express Co<br>Cerner Corp<br>Cummins Inc<br>CMS Energy<br>Harris Corp<br>Johnson & Johnson<br>Suntrust Banks<br>State Street Corp<br>Stanley Black & Decker<br>Xcel Energy | ADP<br>ALXN<br>AXP<br>CERN<br>CMI<br>CMS<br>HRS<br>JNJ<br>STI<br>STT<br>SWK<br>XEL | Buy<br>Buy<br>Buy<br>Buy<br>Buy<br>Buy<br>Buy<br>Buy<br>Buy<br>Buy | 87.32<br>203.23<br>94.12<br>65.89<br>152.92<br>33.98<br>73.15<br>111.00<br>40.64<br>79.92<br>98.18<br>34.62 | 84.46<br>192.05<br>89.65<br>62.96<br>146.50<br>32.94<br>70.65<br>107.98<br>39.26<br>75.16<br>94.92<br>32.95 | 2.86<br>11.18<br>4.07<br>2.97<br>6.42<br>1.04<br>2.50<br>3.02<br>1.38<br>4.76<br>3.26<br>1.67 |

## **CHARTS**