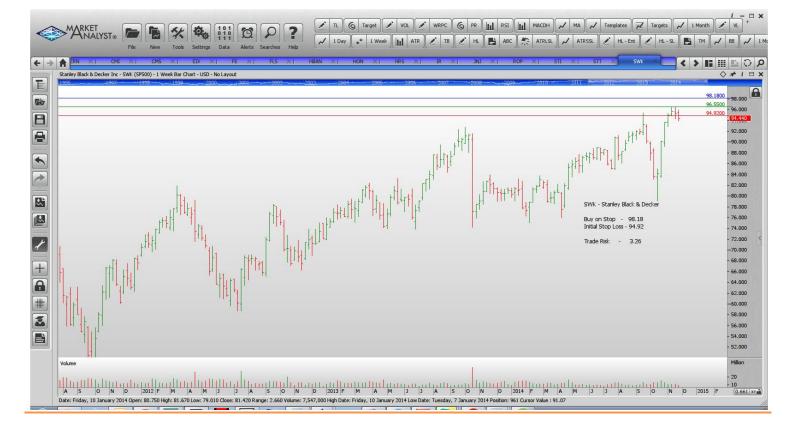

# Retained

| Abbott Laboratories<br>Alliance Data Systems<br>Assurant<br>Citicorp<br>Edison International<br>Firstenergy Corp<br>Flowserve<br>Huntington Bancshares<br>Honeywell<br>Ingersoll Rand<br>Roper Industries<br>Zimmer Holdings             | ABT<br>ADS<br>AIZ<br>C<br>EIX<br>FE<br>FLS<br>HBAN<br>HON<br>IR<br>ROP<br>ZMH      | Buy<br>Buy<br>Buy<br>Buy<br>Buy<br>Buy<br>Buy<br>Buy<br>Buy<br>Buy | 44.91<br>293.8<br>70.84<br>55.10<br>64.08<br>37.95<br>68.65<br>10.50<br>99.68<br>66.11<br>162.24<br>113.63  | 43.49<br>279.8<br>68.58<br>53.16<br>62.02<br>36.47<br>59.35<br>10.10<br>96.50<br>63.43<br>157.24<br>109.37  | 1.42<br>14.00<br>2.26<br>1.94<br>2.06<br>1.48<br>9.30<br>0.40<br>3.18<br>2.68<br>5.00<br>4.26 |
|------------------------------------------------------------------------------------------------------------------------------------------------------------------------------------------------------------------------------------------|------------------------------------------------------------------------------------|--------------------------------------------------------------------|-------------------------------------------------------------------------------------------------------------|-------------------------------------------------------------------------------------------------------------|-----------------------------------------------------------------------------------------------|
| <b>NEW ORDERS:</b>                                                                                                                                                                                                                       |                                                                                    |                                                                    |                                                                                                             |                                                                                                             |                                                                                               |
| Automated Data Process<br>Alexion Pharmeceuticals<br>American Express Co<br>Cerner Corp<br>Cummins Inc<br>CMS Energy<br>Harris Corp<br>Johnson & Johnson<br>Suntrust Banks<br>State Street Corp<br>Stanley Black & Decker<br>Xcel Energy | ADP<br>ALXN<br>AXP<br>CERN<br>CMI<br>CMS<br>HRS<br>JNJ<br>STI<br>STT<br>SWK<br>XEL | Buy<br>Buy<br>Buy<br>Buy<br>Buy<br>Buy<br>Buy<br>Buy<br>Buy<br>Buy | 87.32<br>203.23<br>94.12<br>65.89<br>152.92<br>33.98<br>73.15<br>111.00<br>40.64<br>79.92<br>98.18<br>34.62 | 84.46<br>192.05<br>89.65<br>62.96<br>146.50<br>32.94<br>70.65<br>107.98<br>39.26<br>75.16<br>94.92<br>32.95 | 2.86<br>11.18<br>4.07<br>2.97<br>6.42<br>1.04<br>2.50<br>3.02<br>1.38<br>4.76<br>3.26<br>1.67 |

## **CHARTS**