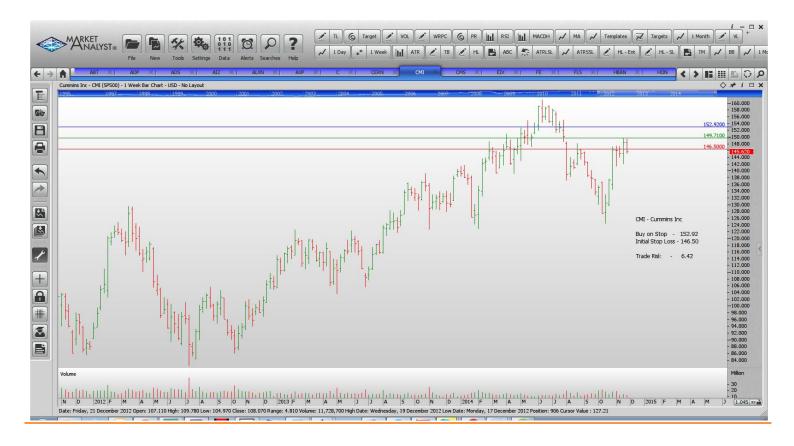

# Retained

| Abbott Laboratories<br>Alliance Data Systems<br>Assurant<br>Citicorp<br>Edison International<br>Firstenergy Corp<br>Flowserve<br>Huntington Bancshares<br>Honeywell<br>Ingersoll Rand<br>Roper Industries<br>Zimmer Holdings             | ABT<br>ADS<br>AIZ<br>C<br>EIX<br>FE<br>FLS<br>HBAN<br>HON<br>IR<br>ROP<br>ZMH      | Buy<br>Buy<br>Buy<br>Buy<br>Buy<br>Buy<br>Buy<br>Buy<br>Buy<br>Buy | 44.91<br>293.8<br>70.84<br>55.10<br>64.08<br>37.95<br>68.65<br>10.50<br>99.68<br>66.11<br>162.24<br>113.63  | 43.49<br>279.8<br>68.58<br>53.16<br>62.02<br>36.47<br>59.35<br>10.10<br>96.50<br>63.43<br>157.24<br>109.37  | 1.42<br>14.00<br>2.26<br>1.94<br>2.06<br>1.48<br>9.30<br>0.40<br>3.18<br>2.68<br>5.00<br>4.26 |
|------------------------------------------------------------------------------------------------------------------------------------------------------------------------------------------------------------------------------------------|------------------------------------------------------------------------------------|--------------------------------------------------------------------|-------------------------------------------------------------------------------------------------------------|-------------------------------------------------------------------------------------------------------------|-----------------------------------------------------------------------------------------------|
| <b>NEW ORDERS:</b>                                                                                                                                                                                                                       |                                                                                    |                                                                    |                                                                                                             |                                                                                                             |                                                                                               |
| Automated Data Process<br>Alexion Pharmeceuticals<br>American Express Co<br>Cerner Corp<br>Cummins Inc<br>CMS Energy<br>Harris Corp<br>Johnson & Johnson<br>Suntrust Banks<br>State Street Corp<br>Stanley Black & Decker<br>Xcel Energy | ADP<br>ALXN<br>AXP<br>CERN<br>CMI<br>CMS<br>HRS<br>JNJ<br>STI<br>STT<br>SWK<br>XEL | Buy<br>Buy<br>Buy<br>Buy<br>Buy<br>Buy<br>Buy<br>Buy<br>Buy<br>Buy | 87.32<br>203.23<br>94.12<br>65.89<br>152.92<br>33.98<br>73.15<br>111.00<br>40.64<br>79.92<br>98.18<br>34.62 | 84.46<br>192.05<br>89.65<br>62.96<br>146.50<br>32.94<br>70.65<br>107.98<br>39.26<br>75.16<br>94.92<br>32.95 | 2.86<br>11.18<br>4.07<br>2.97<br>6.42<br>1.04<br>2.50<br>3.02<br>1.38<br>4.76<br>3.26<br>1.67 |