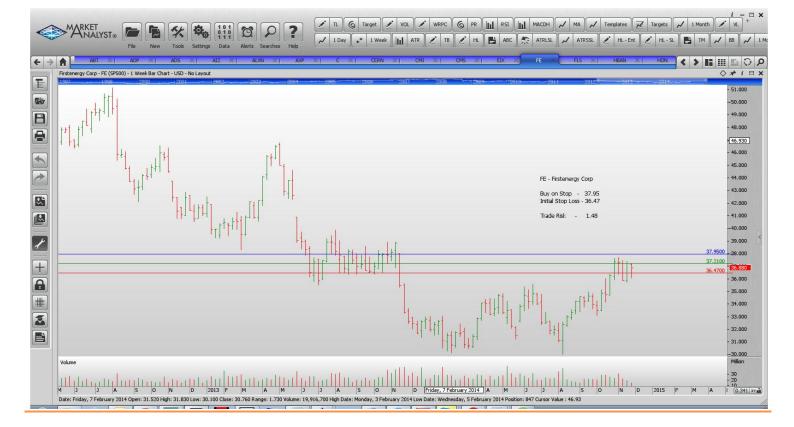

# Retained

| Abbott Laboratories<br>Alliance Data Systems<br>Assurant<br>Citicorp<br>Edison International<br>Firstenergy Corp<br>Flowserve<br>Huntington Bancshares<br>Honeywell<br>Ingersoll Rand<br>Roper Industries<br>Zimmer Holdings             | ABT<br>ADS<br>AIZ<br>C<br>EIX<br>FE<br>FLS<br>HBAN<br>HON<br>IR<br>ROP<br>ZMH      | Buy<br>Buy<br>Buy<br>Buy<br>Buy<br>Buy<br>Buy<br>Buy<br>Buy<br>Buy | 44.91<br>293.8<br>70.84<br>55.10<br>64.08<br>37.95<br>68.65<br>10.50<br>99.68<br>66.11<br>162.24<br>113.63  | 43.49<br>279.8<br>68.58<br>53.16<br>62.02<br>36.47<br>59.35<br>10.10<br>96.50<br>63.43<br>157.24<br>109.37  | 1.42<br>14.00<br>2.26<br>1.94<br>2.06<br>1.48<br>9.30<br>0.40<br>3.18<br>2.68<br>5.00<br>4.26 |
|------------------------------------------------------------------------------------------------------------------------------------------------------------------------------------------------------------------------------------------|------------------------------------------------------------------------------------|--------------------------------------------------------------------|-------------------------------------------------------------------------------------------------------------|-------------------------------------------------------------------------------------------------------------|-----------------------------------------------------------------------------------------------|
| <b>NEW ORDERS:</b>                                                                                                                                                                                                                       |                                                                                    |                                                                    |                                                                                                             |                                                                                                             |                                                                                               |
| Automated Data Process<br>Alexion Pharmeceuticals<br>American Express Co<br>Cerner Corp<br>Cummins Inc<br>CMS Energy<br>Harris Corp<br>Johnson & Johnson<br>Suntrust Banks<br>State Street Corp<br>Stanley Black & Decker<br>Xcel Energy | ADP<br>ALXN<br>AXP<br>CERN<br>CMI<br>CMS<br>HRS<br>JNJ<br>STI<br>STT<br>SWK<br>XEL | Buy<br>Buy<br>Buy<br>Buy<br>Buy<br>Buy<br>Buy<br>Buy<br>Buy<br>Buy | 87.32<br>203.23<br>94.12<br>65.89<br>152.92<br>33.98<br>73.15<br>111.00<br>40.64<br>79.92<br>98.18<br>34.62 | 84.46<br>192.05<br>89.65<br>62.96<br>146.50<br>32.94<br>70.65<br>107.98<br>39.26<br>75.16<br>94.92<br>32.95 | 2.86<br>11.18<br>4.07<br>2.97<br>6.42<br>1.04<br>2.50<br>3.02<br>1.38<br>4.76<br>3.26<br>1.67 |