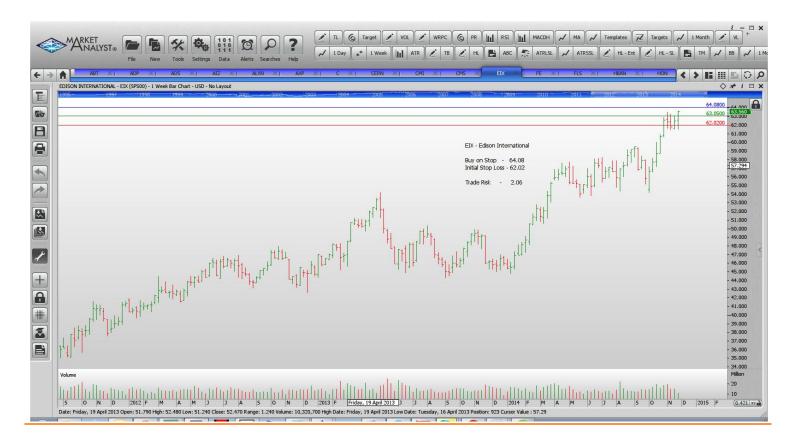

# Retained

| Abbott Laboratories<br>Alliance Data Systems<br>Assurant<br>Citicorp<br>Edison International<br>Firstenergy Corp<br>Flowserve<br>Huntington Bancshares<br>Honeywell<br>Ingersoll Rand<br>Roper Industries<br>Zimmer Holdings             | ABT<br>ADS<br>AIZ<br>C<br>EIX<br>FE<br>FLS<br>HBAN<br>HON<br>IR<br>ROP<br>ZMH      | Buy<br>Buy<br>Buy<br>Buy<br>Buy<br>Buy<br>Buy<br>Buy<br>Buy<br>Buy | 44.91<br>293.8<br>70.84<br>55.10<br>64.08<br>37.95<br>68.65<br>10.50<br>99.68<br>66.11<br>162.24<br>113.63  | 43.49<br>279.8<br>68.58<br>53.16<br>62.02<br>36.47<br>59.35<br>10.10<br>96.50<br>63.43<br>157.24<br>109.37  | 1.42<br>14.00<br>2.26<br>1.94<br>2.06<br>1.48<br>9.30<br>0.40<br>3.18<br>2.68<br>5.00<br>4.26 |
|------------------------------------------------------------------------------------------------------------------------------------------------------------------------------------------------------------------------------------------|------------------------------------------------------------------------------------|--------------------------------------------------------------------|-------------------------------------------------------------------------------------------------------------|-------------------------------------------------------------------------------------------------------------|-----------------------------------------------------------------------------------------------|
| <b>NEW ORDERS:</b>                                                                                                                                                                                                                       |                                                                                    |                                                                    |                                                                                                             |                                                                                                             |                                                                                               |
| Automated Data Process<br>Alexion Pharmeceuticals<br>American Express Co<br>Cerner Corp<br>Cummins Inc<br>CMS Energy<br>Harris Corp<br>Johnson & Johnson<br>Suntrust Banks<br>State Street Corp<br>Stanley Black & Decker<br>Xcel Energy | ADP<br>ALXN<br>AXP<br>CERN<br>CMI<br>CMS<br>HRS<br>JNJ<br>STI<br>STT<br>SWK<br>XEL | Buy<br>Buy<br>Buy<br>Buy<br>Buy<br>Buy<br>Buy<br>Buy<br>Buy<br>Buy | 87.32<br>203.23<br>94.12<br>65.89<br>152.92<br>33.98<br>73.15<br>111.00<br>40.64<br>79.92<br>98.18<br>34.62 | 84.46<br>192.05<br>89.65<br>62.96<br>146.50<br>32.94<br>70.65<br>107.98<br>39.26<br>75.16<br>94.92<br>32.95 | 2.86<br>11.18<br>4.07<br>2.97<br>6.42<br>1.04<br>2.50<br>3.02<br>1.38<br>4.76<br>3.26<br>1.67 |