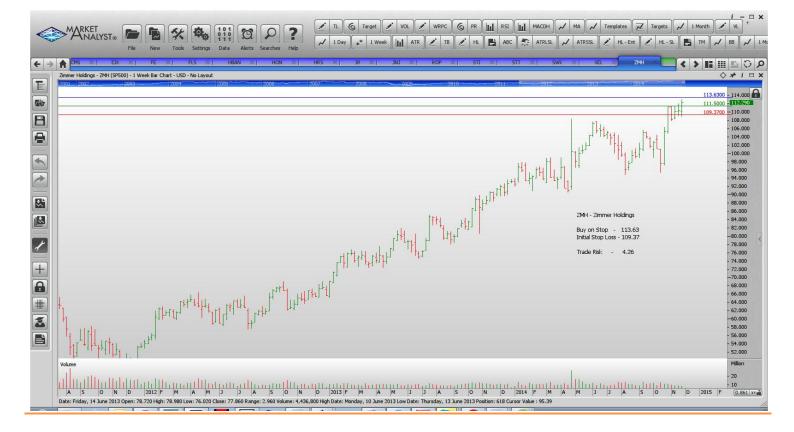

# Retained

| Abbott Laboratories<br>Alliance Data Systems<br>Assurant<br>Citicorp<br>Edison International<br>Firstenergy Corp<br>Flowserve<br>Huntington Bancshares<br>Honeywell<br>Ingersoll Rand<br>Roper Industries<br>Zimmer Holdings             | ABT<br>ADS<br>AIZ<br>C<br>EIX<br>FE<br>FLS<br>HBAN<br>HON<br>IR<br>ROP<br>ZMH      | Buy<br>Buy<br>Buy<br>Buy<br>Buy<br>Buy<br>Buy<br>Buy<br>Buy<br>Buy | 44.91<br>293.8<br>70.84<br>55.10<br>64.08<br>37.95<br>68.65<br>10.50<br>99.68<br>66.11<br>162.24<br>113.63  | 43.49<br>279.8<br>68.58<br>53.16<br>62.02<br>36.47<br>59.35<br>10.10<br>96.50<br>63.43<br>157.24<br>109.37  | 1.42<br>14.00<br>2.26<br>1.94<br>2.06<br>1.48<br>9.30<br>0.40<br>3.18<br>2.68<br>5.00<br>4.26 |
|------------------------------------------------------------------------------------------------------------------------------------------------------------------------------------------------------------------------------------------|------------------------------------------------------------------------------------|--------------------------------------------------------------------|-------------------------------------------------------------------------------------------------------------|-------------------------------------------------------------------------------------------------------------|-----------------------------------------------------------------------------------------------|
| <b>NEW ORDERS:</b>                                                                                                                                                                                                                       |                                                                                    |                                                                    |                                                                                                             |                                                                                                             |                                                                                               |
| Automated Data Process<br>Alexion Pharmeceuticals<br>American Express Co<br>Cerner Corp<br>Cummins Inc<br>CMS Energy<br>Harris Corp<br>Johnson & Johnson<br>Suntrust Banks<br>State Street Corp<br>Stanley Black & Decker<br>Xcel Energy | ADP<br>ALXN<br>AXP<br>CERN<br>CMI<br>CMS<br>HRS<br>JNJ<br>STI<br>STT<br>SWK<br>XEL | Buy<br>Buy<br>Buy<br>Buy<br>Buy<br>Buy<br>Buy<br>Buy<br>Buy<br>Buy | 87.32<br>203.23<br>94.12<br>65.89<br>152.92<br>33.98<br>73.15<br>111.00<br>40.64<br>79.92<br>98.18<br>34.62 | 84.46<br>192.05<br>89.65<br>62.96<br>146.50<br>32.94<br>70.65<br>107.98<br>39.26<br>75.16<br>94.92<br>32.95 | 2.86<br>11.18<br>4.07<br>2.97<br>6.42<br>1.04<br>2.50<br>3.02<br>1.38<br>4.76<br>3.26<br>1.67 |

## **CHARTS**