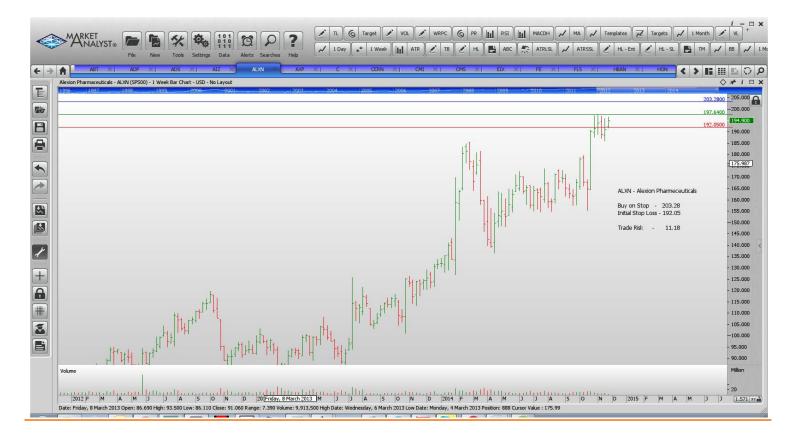

# Retained

| Abbott Laboratories<br>Alliance Data Systems<br>Assurant<br>Citicorp<br>Edison International<br>Firstenergy Corp<br>Flowserve<br>Huntington Bancshares<br>Honeywell<br>Ingersoll Rand<br>Roper Industries<br>Zimmer Holdings             | ABT<br>ADS<br>AIZ<br>C<br>EIX<br>FE<br>FLS<br>HBAN<br>HON<br>IR<br>ROP<br>ZMH      | Buy<br>Buy<br>Buy<br>Buy<br>Buy<br>Buy<br>Buy<br>Buy<br>Buy<br>Buy | 44.91<br>293.8<br>70.84<br>55.10<br>64.08<br>37.95<br>68.65<br>10.50<br>99.68<br>66.11<br>162.24<br>113.63  | 43.49<br>279.8<br>68.58<br>53.16<br>62.02<br>36.47<br>59.35<br>10.10<br>96.50<br>63.43<br>157.24<br>109.37  | 1.42<br>14.00<br>2.26<br>1.94<br>2.06<br>1.48<br>9.30<br>0.40<br>3.18<br>2.68<br>5.00<br>4.26 |
|------------------------------------------------------------------------------------------------------------------------------------------------------------------------------------------------------------------------------------------|------------------------------------------------------------------------------------|--------------------------------------------------------------------|-------------------------------------------------------------------------------------------------------------|-------------------------------------------------------------------------------------------------------------|-----------------------------------------------------------------------------------------------|
| <b>NEW ORDERS:</b>                                                                                                                                                                                                                       |                                                                                    |                                                                    |                                                                                                             |                                                                                                             |                                                                                               |
| Automated Data Process<br>Alexion Pharmeceuticals<br>American Express Co<br>Cerner Corp<br>Cummins Inc<br>CMS Energy<br>Harris Corp<br>Johnson & Johnson<br>Suntrust Banks<br>State Street Corp<br>Stanley Black & Decker<br>Xcel Energy | ADP<br>ALXN<br>AXP<br>CERN<br>CMI<br>CMS<br>HRS<br>JNJ<br>STI<br>STT<br>SWK<br>XEL | Buy<br>Buy<br>Buy<br>Buy<br>Buy<br>Buy<br>Buy<br>Buy<br>Buy<br>Buy | 87.32<br>203.23<br>94.12<br>65.89<br>152.92<br>33.98<br>73.15<br>111.00<br>40.64<br>79.92<br>98.18<br>34.62 | 84.46<br>192.05<br>89.65<br>62.96<br>146.50<br>32.94<br>70.65<br>107.98<br>39.26<br>75.16<br>94.92<br>32.95 | 2.86<br>11.18<br>4.07<br>2.97<br>6.42<br>1.04<br>2.50<br>3.02<br>1.38<br>4.76<br>3.26<br>1.67 |