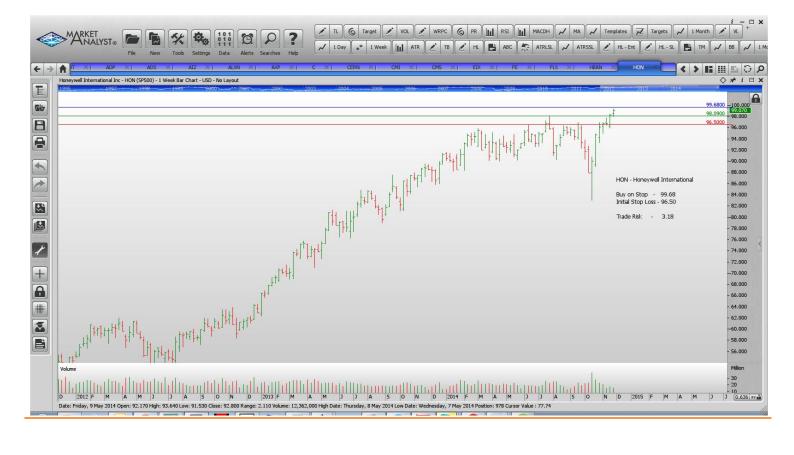

# Retained

| Abbott Laboratories<br>Alliance Data Systems<br>Assurant<br>Citicorp<br>Edison International<br>Firstenergy Corp<br>Flowserve<br>Huntington Bancshares<br>Honeywell<br>Ingersoll Rand<br>Roper Industries<br>Zimmer Holdings             | ABT<br>ADS<br>AIZ<br>C<br>EIX<br>FE<br>FLS<br>HBAN<br>HON<br>IR<br>ROP<br>ZMH      | Buy<br>Buy<br>Buy<br>Buy<br>Buy<br>Buy<br>Buy<br>Buy<br>Buy<br>Buy | 44.91<br>293.8<br>70.84<br>55.10<br>64.08<br>37.95<br>68.65<br>10.50<br>99.68<br>66.11<br>162.24<br>113.63  | 43.49<br>279.8<br>68.58<br>53.16<br>62.02<br>36.47<br>59.35<br>10.10<br>96.50<br>63.43<br>157.24<br>109.37  | 1.42<br>14.00<br>2.26<br>1.94<br>2.06<br>1.48<br>9.30<br>0.40<br>3.18<br>2.68<br>5.00<br>4.26 |
|------------------------------------------------------------------------------------------------------------------------------------------------------------------------------------------------------------------------------------------|------------------------------------------------------------------------------------|--------------------------------------------------------------------|-------------------------------------------------------------------------------------------------------------|-------------------------------------------------------------------------------------------------------------|-----------------------------------------------------------------------------------------------|
| <b>NEW ORDERS:</b>                                                                                                                                                                                                                       |                                                                                    |                                                                    |                                                                                                             |                                                                                                             |                                                                                               |
| Automated Data Process<br>Alexion Pharmeceuticals<br>American Express Co<br>Cerner Corp<br>Cummins Inc<br>CMS Energy<br>Harris Corp<br>Johnson & Johnson<br>Suntrust Banks<br>State Street Corp<br>Stanley Black & Decker<br>Xcel Energy | ADP<br>ALXN<br>AXP<br>CERN<br>CMI<br>CMS<br>HRS<br>JNJ<br>STI<br>STT<br>SWK<br>XEL | Buy<br>Buy<br>Buy<br>Buy<br>Buy<br>Buy<br>Buy<br>Buy<br>Buy<br>Buy | 87.32<br>203.23<br>94.12<br>65.89<br>152.92<br>33.98<br>73.15<br>111.00<br>40.64<br>79.92<br>98.18<br>34.62 | 84.46<br>192.05<br>89.65<br>62.96<br>146.50<br>32.94<br>70.65<br>107.98<br>39.26<br>75.16<br>94.92<br>32.95 | 2.86<br>11.18<br>4.07<br>2.97<br>6.42<br>1.04<br>2.50<br>3.02<br>1.38<br>4.76<br>3.26<br>1.67 |