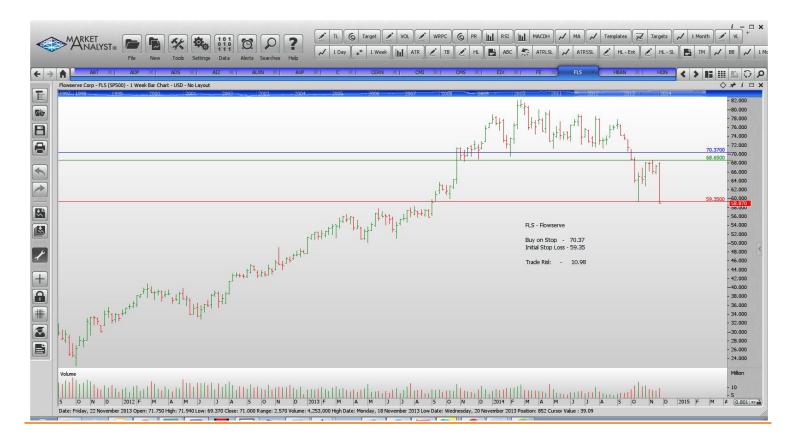

# Retained

| Abbott Laboratories<br>Alliance Data Systems<br>Assurant<br>Citicorp<br>Edison International<br>Firstenergy Corp<br>Flowserve<br>Huntington Bancshares<br>Honeywell<br>Ingersoll Rand<br>Roper Industries<br>Zimmer Holdings             | ABT<br>ADS<br>AIZ<br>C<br>EIX<br>FE<br>FLS<br>HBAN<br>HON<br>IR<br>ROP<br>ZMH      | Buy<br>Buy<br>Buy<br>Buy<br>Buy<br>Buy<br>Buy<br>Buy<br>Buy<br>Buy | 44.91<br>293.8<br>70.84<br>55.10<br>64.08<br>37.95<br>68.65<br>10.50<br>99.68<br>66.11<br>162.24<br>113.63  | 43.49<br>279.8<br>68.58<br>53.16<br>62.02<br>36.47<br>59.35<br>10.10<br>96.50<br>63.43<br>157.24<br>109.37  | 1.42<br>14.00<br>2.26<br>1.94<br>2.06<br>1.48<br>9.30<br>0.40<br>3.18<br>2.68<br>5.00<br>4.26 |
|------------------------------------------------------------------------------------------------------------------------------------------------------------------------------------------------------------------------------------------|------------------------------------------------------------------------------------|--------------------------------------------------------------------|-------------------------------------------------------------------------------------------------------------|-------------------------------------------------------------------------------------------------------------|-----------------------------------------------------------------------------------------------|
| <b>NEW ORDERS:</b>                                                                                                                                                                                                                       |                                                                                    |                                                                    |                                                                                                             |                                                                                                             |                                                                                               |
| Automated Data Process<br>Alexion Pharmeceuticals<br>American Express Co<br>Cerner Corp<br>Cummins Inc<br>CMS Energy<br>Harris Corp<br>Johnson & Johnson<br>Suntrust Banks<br>State Street Corp<br>Stanley Black & Decker<br>Xcel Energy | ADP<br>ALXN<br>AXP<br>CERN<br>CMI<br>CMS<br>HRS<br>JNJ<br>STI<br>STT<br>SWK<br>XEL | Buy<br>Buy<br>Buy<br>Buy<br>Buy<br>Buy<br>Buy<br>Buy<br>Buy<br>Buy | 87.32<br>203.23<br>94.12<br>65.89<br>152.92<br>33.98<br>73.15<br>111.00<br>40.64<br>79.92<br>98.18<br>34.62 | 84.46<br>192.05<br>89.65<br>62.96<br>146.50<br>32.94<br>70.65<br>107.98<br>39.26<br>75.16<br>94.92<br>32.95 | 2.86<br>11.18<br>4.07<br>2.97<br>6.42<br>1.04<br>2.50<br>3.02<br>1.38<br>4.76<br>3.26<br>1.67 |