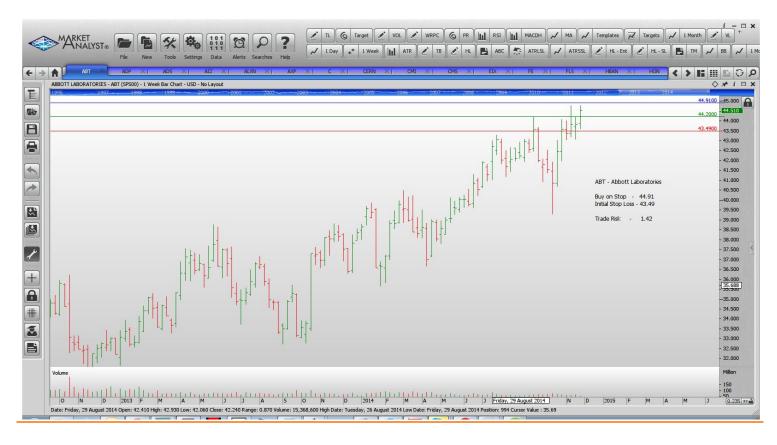

# Retained

| Abbott Laboratories<br>Alliance Data Systems<br>Assurant<br>Citicorp<br>Edison International<br>Firstenergy Corp<br>Flowserve<br>Huntington Bancshares<br>Honeywell<br>Ingersoll Rand<br>Roper Industries<br>Zimmer Holdings             | ABT<br>ADS<br>AIZ<br>C<br>EIX<br>FE<br>FLS<br>HBAN<br>HON<br>IR<br>ROP<br>ZMH      | Buy<br>Buy<br>Buy<br>Buy<br>Buy<br>Buy<br>Buy<br>Buy<br>Buy<br>Buy | 44.91<br>293.8<br>70.84<br>55.10<br>64.08<br>37.95<br>68.65<br>10.50<br>99.68<br>66.11<br>162.24<br>113.63  | 43.49<br>279.8<br>68.58<br>53.16<br>62.02<br>36.47<br>59.35<br>10.10<br>96.50<br>63.43<br>157.24<br>109.37  | 1.42<br>14.00<br>2.26<br>1.94<br>2.06<br>1.48<br>9.30<br>0.40<br>3.18<br>2.68<br>5.00<br>4.26 |
|------------------------------------------------------------------------------------------------------------------------------------------------------------------------------------------------------------------------------------------|------------------------------------------------------------------------------------|--------------------------------------------------------------------|-------------------------------------------------------------------------------------------------------------|-------------------------------------------------------------------------------------------------------------|-----------------------------------------------------------------------------------------------|
| <b>NEW ORDERS:</b>                                                                                                                                                                                                                       |                                                                                    |                                                                    |                                                                                                             |                                                                                                             |                                                                                               |
| Automated Data Process<br>Alexion Pharmeceuticals<br>American Express Co<br>Cerner Corp<br>Cummins Inc<br>CMS Energy<br>Harris Corp<br>Johnson & Johnson<br>Suntrust Banks<br>State Street Corp<br>Stanley Black & Decker<br>Xcel Energy | ADP<br>ALXN<br>AXP<br>CERN<br>CMI<br>CMS<br>HRS<br>JNJ<br>STI<br>STT<br>SWK<br>XEL | Buy<br>Buy<br>Buy<br>Buy<br>Buy<br>Buy<br>Buy<br>Buy<br>Buy<br>Buy | 87.32<br>203.23<br>94.12<br>65.89<br>152.92<br>33.98<br>73.15<br>111.00<br>40.64<br>79.92<br>98.18<br>34.62 | 84.46<br>192.05<br>89.65<br>62.96<br>146.50<br>32.94<br>70.65<br>107.98<br>39.26<br>75.16<br>94.92<br>32.95 | 2.86<br>11.18<br>4.07<br>2.97<br>6.42<br>1.04<br>2.50<br>3.02<br>1.38<br>4.76<br>3.26<br>1.67 |