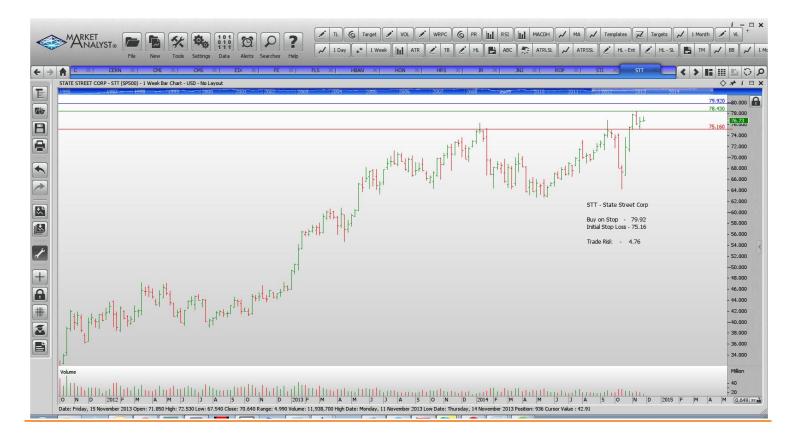

# Retained

| Abbott Laboratories<br>Alliance Data Systems<br>Assurant<br>Citicorp<br>Edison International<br>Firstenergy Corp<br>Flowserve<br>Huntington Bancshares<br>Honeywell<br>Ingersoll Rand<br>Roper Industries<br>Zimmer Holdings             | ABT<br>ADS<br>AIZ<br>C<br>EIX<br>FE<br>FLS<br>HBAN<br>HON<br>IR<br>ROP<br>ZMH      | Buy<br>Buy<br>Buy<br>Buy<br>Buy<br>Buy<br>Buy<br>Buy<br>Buy<br>Buy | 44.91<br>293.8<br>70.84<br>55.10<br>64.08<br>37.95<br>68.65<br>10.50<br>99.68<br>66.11<br>162.24<br>113.63  | 43.49<br>279.8<br>68.58<br>53.16<br>62.02<br>36.47<br>59.35<br>10.10<br>96.50<br>63.43<br>157.24<br>109.37  | 1.42<br>14.00<br>2.26<br>1.94<br>2.06<br>1.48<br>9.30<br>0.40<br>3.18<br>2.68<br>5.00<br>4.26 |
|------------------------------------------------------------------------------------------------------------------------------------------------------------------------------------------------------------------------------------------|------------------------------------------------------------------------------------|--------------------------------------------------------------------|-------------------------------------------------------------------------------------------------------------|-------------------------------------------------------------------------------------------------------------|-----------------------------------------------------------------------------------------------|
| <b>NEW ORDERS:</b>                                                                                                                                                                                                                       |                                                                                    |                                                                    |                                                                                                             |                                                                                                             |                                                                                               |
| Automated Data Process<br>Alexion Pharmeceuticals<br>American Express Co<br>Cerner Corp<br>Cummins Inc<br>CMS Energy<br>Harris Corp<br>Johnson & Johnson<br>Suntrust Banks<br>State Street Corp<br>Stanley Black & Decker<br>Xcel Energy | ADP<br>ALXN<br>AXP<br>CERN<br>CMI<br>CMS<br>HRS<br>JNJ<br>STI<br>STT<br>SWK<br>XEL | Buy<br>Buy<br>Buy<br>Buy<br>Buy<br>Buy<br>Buy<br>Buy<br>Buy<br>Buy | 87.32<br>203.23<br>94.12<br>65.89<br>152.92<br>33.98<br>73.15<br>111.00<br>40.64<br>79.92<br>98.18<br>34.62 | 84.46<br>192.05<br>89.65<br>62.96<br>146.50<br>32.94<br>70.65<br>107.98<br>39.26<br>75.16<br>94.92<br>32.95 | 2.86<br>11.18<br>4.07<br>2.97<br>6.42<br>1.04<br>2.50<br>3.02<br>1.38<br>4.76<br>3.26<br>1.67 |

## **CHARTS**