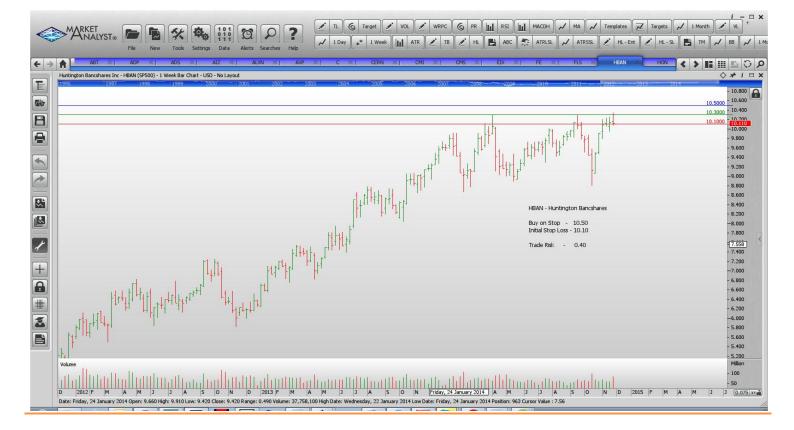

# Retained

| Abbott Laboratories<br>Alliance Data Systems<br>Assurant<br>Citicorp<br>Edison International<br>Firstenergy Corp<br>Flowserve<br>Huntington Bancshares<br>Honeywell<br>Ingersoll Rand<br>Roper Industries<br>Zimmer Holdings             | ABT<br>ADS<br>AIZ<br>C<br>EIX<br>FE<br>FLS<br>HBAN<br>HON<br>IR<br>ROP<br>ZMH      | Buy<br>Buy<br>Buy<br>Buy<br>Buy<br>Buy<br>Buy<br>Buy<br>Buy<br>Buy | 44.91<br>293.8<br>70.84<br>55.10<br>64.08<br>37.95<br>68.65<br>10.50<br>99.68<br>66.11<br>162.24<br>113.63  | 43.49<br>279.8<br>68.58<br>53.16<br>62.02<br>36.47<br>59.35<br>10.10<br>96.50<br>63.43<br>157.24<br>109.37  | 1.42<br>14.00<br>2.26<br>1.94<br>2.06<br>1.48<br>9.30<br>0.40<br>3.18<br>2.68<br>5.00<br>4.26 |
|------------------------------------------------------------------------------------------------------------------------------------------------------------------------------------------------------------------------------------------|------------------------------------------------------------------------------------|--------------------------------------------------------------------|-------------------------------------------------------------------------------------------------------------|-------------------------------------------------------------------------------------------------------------|-----------------------------------------------------------------------------------------------|
| <b>NEW ORDERS:</b>                                                                                                                                                                                                                       |                                                                                    |                                                                    |                                                                                                             |                                                                                                             |                                                                                               |
| Automated Data Process<br>Alexion Pharmeceuticals<br>American Express Co<br>Cerner Corp<br>Cummins Inc<br>CMS Energy<br>Harris Corp<br>Johnson & Johnson<br>Suntrust Banks<br>State Street Corp<br>Stanley Black & Decker<br>Xcel Energy | ADP<br>ALXN<br>AXP<br>CERN<br>CMI<br>CMS<br>HRS<br>JNJ<br>STI<br>STT<br>SWK<br>XEL | Buy<br>Buy<br>Buy<br>Buy<br>Buy<br>Buy<br>Buy<br>Buy<br>Buy<br>Buy | 87.32<br>203.23<br>94.12<br>65.89<br>152.92<br>33.98<br>73.15<br>111.00<br>40.64<br>79.92<br>98.18<br>34.62 | 84.46<br>192.05<br>89.65<br>62.96<br>146.50<br>32.94<br>70.65<br>107.98<br>39.26<br>75.16<br>94.92<br>32.95 | 2.86<br>11.18<br>4.07<br>2.97<br>6.42<br>1.04<br>2.50<br>3.02<br>1.38<br>4.76<br>3.26<br>1.67 |