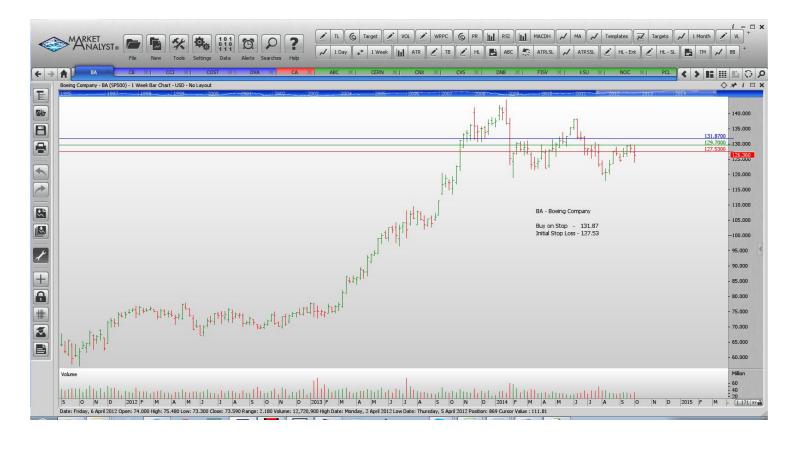

### Retained

| Boeing Company     | BA   | Buy | 131.87 | 127.53 |
|--------------------|------|-----|--------|--------|
| Costco Wholesale   | COST | Buy | 129.21 | 126.35 |
| Davita Healthcare  | DVA  | Buy | 76.26  | 74.28  |
| <b>NEW ORDERS:</b> |      |     |        |        |
| Chubb Corp         | CB   | Buy | 94.17  | 92.07  |
| Crown Castle Intl  | CCI  | Buy | 82.19  | 79.81  |