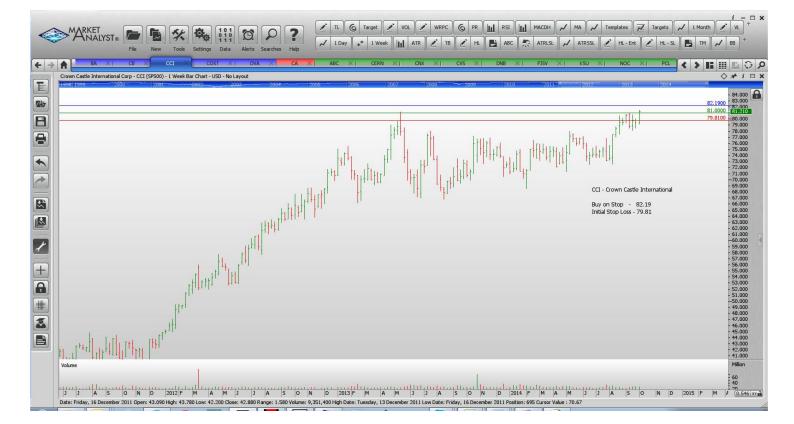

### Retained

| Boeing Company     | BA   | Buy | 131.87 | 127.53 |
|--------------------|------|-----|--------|--------|
| Costco Wholesale   | COST | Buy | 129.21 | 126.35 |
| Davita Healthcare  | DVA  | Buy | 76.26  | 74.28  |
| <b>NEW ORDERS:</b> |      |     |        |        |
| Chubb Corp         | CB   | Buy | 94.17  | 92.07  |
| Crown Castle Intl  | CCI  | Buy | 82.19  | 79.81  |