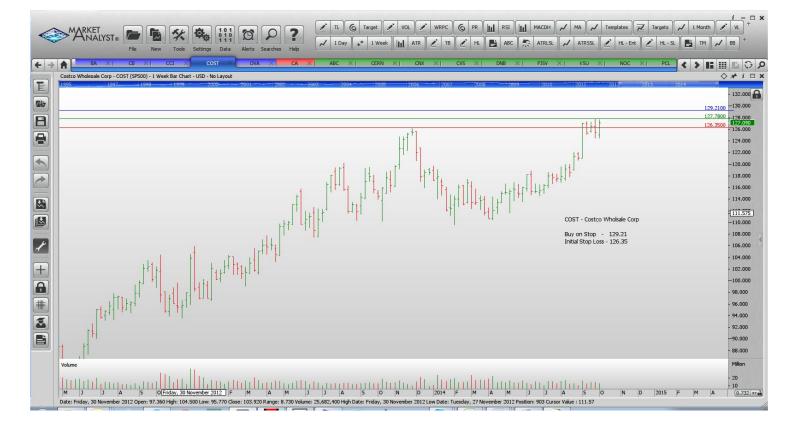

### Retained

| Boeing Company     | BA   | Buy | 131.87 | 127.53 |
|--------------------|------|-----|--------|--------|
| Costco Wholesale   | COST | Buy | 129.21 | 126.35 |
| Davita Healthcare  | DVA  | Buy | 76.26  | 74.28  |
| <b>NEW ORDERS:</b> |      |     |        |        |
| Chubb Corp         | CB   | Buy | 94.17  | 92.07  |
| Crown Castle Intl  | CCI  | Buy | 82.19  | 79.81  |