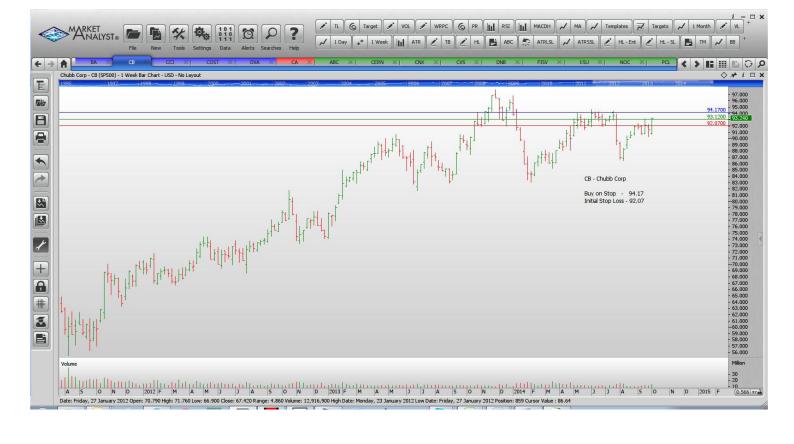

### Retained

| Boeing Company     | BA   | Buy | 131.87 | 127.53 |
|--------------------|------|-----|--------|--------|
| Costco Wholesale   | COST | Buy | 129.21 | 126.35 |
| Davita Healthcare  | DVA  | Buy | 76.26  | 74.28  |
| <b>NEW ORDERS:</b> |      |     |        |        |
| Chubb Corp         | CB   | Buy | 94.17  | 92.07  |
| Crown Castle Intl  | CCI  | Buy | 82.19  | 79.81  |