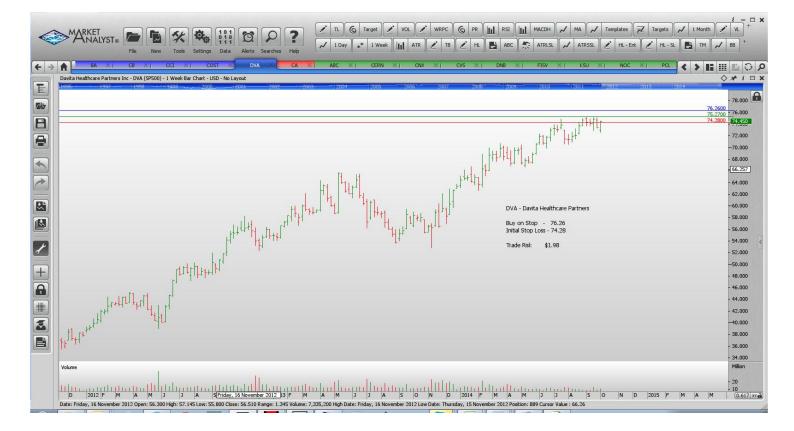

### Retained

| Boeing Company     | BA   | Buy | 131.87 | 127.53 |
|--------------------|------|-----|--------|--------|
| Costco Wholesale   | COST | Buy | 129.21 | 126.35 |
| Davita Healthcare  | DVA  | Buy | 76.26  | 74.28  |
| <b>NEW ORDERS:</b> |      |     |        |        |
| Chubb Corp         | CB   | Buy | 94.17  | 92.07  |
| Crown Castle Intl  | CCI  | Buy | 82.19  | 79.81  |