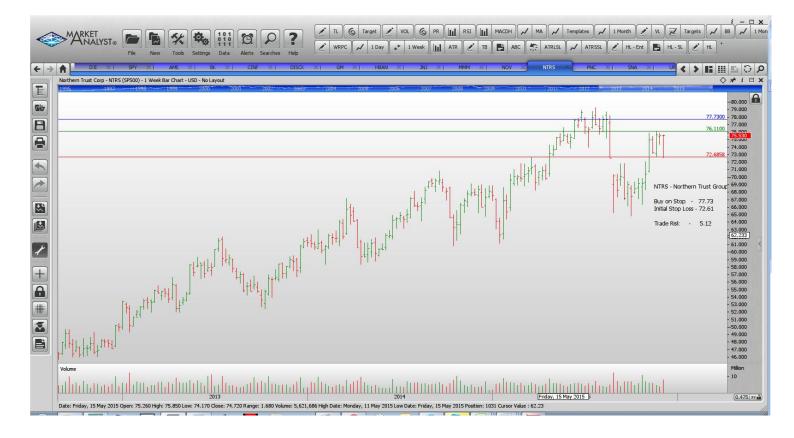

## WORKING ORDERS:

| Name                                                                                                                                                                                                                                                                                                                                  | Code                                                                                                      | Direction                                                                                | Entry                                                                                                                                   | Stop Loss                                                                                                                              | s Trade Risk                                                                                                                 |
|---------------------------------------------------------------------------------------------------------------------------------------------------------------------------------------------------------------------------------------------------------------------------------------------------------------------------------------|-----------------------------------------------------------------------------------------------------------|------------------------------------------------------------------------------------------|-----------------------------------------------------------------------------------------------------------------------------------------|----------------------------------------------------------------------------------------------------------------------------------------|------------------------------------------------------------------------------------------------------------------------------|
| Cancelled                                                                                                                                                                                                                                                                                                                             |                                                                                                           |                                                                                          |                                                                                                                                         |                                                                                                                                        |                                                                                                                              |
| Amended                                                                                                                                                                                                                                                                                                                               |                                                                                                           |                                                                                          |                                                                                                                                         |                                                                                                                                        |                                                                                                                              |
| Retained                                                                                                                                                                                                                                                                                                                              |                                                                                                           |                                                                                          |                                                                                                                                         |                                                                                                                                        |                                                                                                                              |
| Ametek Inc<br>Bank of New York Mellon<br>Cincinnatti Financial<br>Discovery Communications<br>General Motors<br>Huntington Bancshares<br>Johnson & Johnson<br>3 M Corporation<br>National Oilwell Varco<br>Northern Trust<br>PNC Financial Services<br>Snap-On Tools<br>Urban Outfitters Inc<br>Waters Corporation<br>Wells Fargo Inc | AME<br>BK<br>CINF<br>DISCK<br>GM<br>HBAN<br>JNJ<br>MMM<br>NOV<br>NTRS<br>PNC<br>SNA<br>URBN<br>WAT<br>WFC | Buy<br>Buy<br>Sell<br>Buy<br>Buy<br>Buy<br>Buy<br>Buy<br>Buy<br>Buy<br>Buy<br>Buy<br>Buy | 58.06<br>44.71<br>61.98<br>26.37<br>37.05<br>12.04<br>104.46<br>162.38<br>40.68<br>77.73<br>98.10<br>174.69<br>25.21<br>136.66<br>57.21 | 53.56<br>42.34<br>59.43<br>29.59<br>34.11<br>11.17<br>99.74<br>155.61<br>34.56<br>72.61<br>91.78<br>163.80<br>22.00<br>128.00<br>54.33 | 4.50<br>2.37<br>2.55<br><b>3.22</b><br>2.94<br>0.87<br>4.72<br>6.77<br>6.12<br>5.12<br>6.32<br>10.89<br>3.21<br>8.66<br>2.88 |
| Xilinx Inc                                                                                                                                                                                                                                                                                                                            | XLNX                                                                                                      | Sell                                                                                     | 45.95                                                                                                                                   | 49.40                                                                                                                                  | 3.45                                                                                                                         |