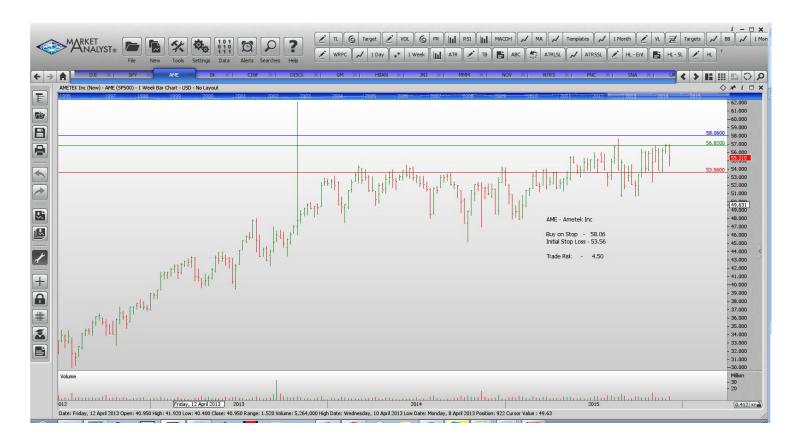

## WORKING ORDERS:

| Name                                                                                                                                                                                                                                                                                                                                  | Code                                                                                                      | Direction                                                                                | Entry                                                                                                                                   | Stop Loss                                                                                                                              | s Trade Risk                                                                                                                 |
|---------------------------------------------------------------------------------------------------------------------------------------------------------------------------------------------------------------------------------------------------------------------------------------------------------------------------------------|-----------------------------------------------------------------------------------------------------------|------------------------------------------------------------------------------------------|-----------------------------------------------------------------------------------------------------------------------------------------|----------------------------------------------------------------------------------------------------------------------------------------|------------------------------------------------------------------------------------------------------------------------------|
| Cancelled                                                                                                                                                                                                                                                                                                                             |                                                                                                           |                                                                                          |                                                                                                                                         |                                                                                                                                        |                                                                                                                              |
| Amended                                                                                                                                                                                                                                                                                                                               |                                                                                                           |                                                                                          |                                                                                                                                         |                                                                                                                                        |                                                                                                                              |
| Retained                                                                                                                                                                                                                                                                                                                              |                                                                                                           |                                                                                          |                                                                                                                                         |                                                                                                                                        |                                                                                                                              |
| Ametek Inc<br>Bank of New York Mellon<br>Cincinnatti Financial<br>Discovery Communications<br>General Motors<br>Huntington Bancshares<br>Johnson & Johnson<br>3 M Corporation<br>National Oilwell Varco<br>Northern Trust<br>PNC Financial Services<br>Snap-On Tools<br>Urban Outfitters Inc<br>Waters Corporation<br>Wells Fargo Inc | AME<br>BK<br>CINF<br>DISCK<br>GM<br>HBAN<br>JNJ<br>MMM<br>NOV<br>NTRS<br>PNC<br>SNA<br>URBN<br>WAT<br>WFC | Buy<br>Buy<br>Sell<br>Buy<br>Buy<br>Buy<br>Buy<br>Buy<br>Buy<br>Buy<br>Buy<br>Buy<br>Buy | 58.06<br>44.71<br>61.98<br>26.37<br>37.05<br>12.04<br>104.46<br>162.38<br>40.68<br>77.73<br>98.10<br>174.69<br>25.21<br>136.66<br>57.21 | 53.56<br>42.34<br>59.43<br>29.59<br>34.11<br>11.17<br>99.74<br>155.61<br>34.56<br>72.61<br>91.78<br>163.80<br>22.00<br>128.00<br>54.33 | 4.50<br>2.37<br>2.55<br><b>3.22</b><br>2.94<br>0.87<br>4.72<br>6.77<br>6.12<br>5.12<br>6.32<br>10.89<br>3.21<br>8.66<br>2.88 |
| Xilinx Inc                                                                                                                                                                                                                                                                                                                            | XLNX                                                                                                      | Sell                                                                                     | 45.95                                                                                                                                   | 49.40                                                                                                                                  | 3.45                                                                                                                         |