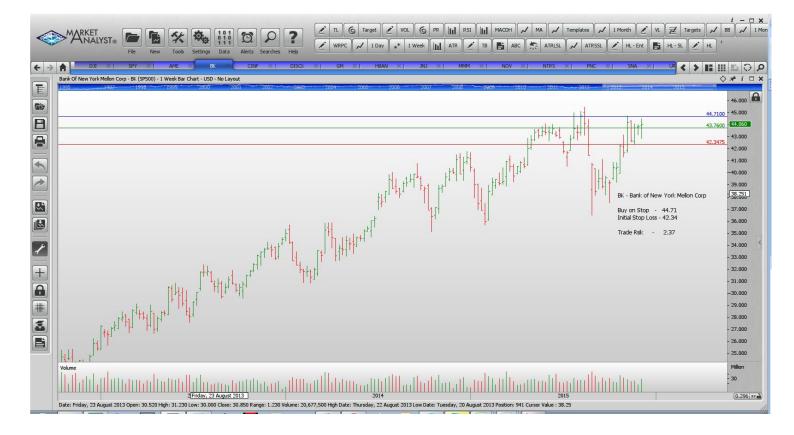

## WORKING ORDERS:

| Name                                                                                                                                                                                                                                                                                                                                  | Code                                                                                                      | Direction                                                                                | Entry                                                                                                                                   | Stop Loss                                                                                                                              | s Trade Risk                                                                                                                 |
|---------------------------------------------------------------------------------------------------------------------------------------------------------------------------------------------------------------------------------------------------------------------------------------------------------------------------------------|-----------------------------------------------------------------------------------------------------------|------------------------------------------------------------------------------------------|-----------------------------------------------------------------------------------------------------------------------------------------|----------------------------------------------------------------------------------------------------------------------------------------|------------------------------------------------------------------------------------------------------------------------------|
| Cancelled                                                                                                                                                                                                                                                                                                                             |                                                                                                           |                                                                                          |                                                                                                                                         |                                                                                                                                        |                                                                                                                              |
| Amended                                                                                                                                                                                                                                                                                                                               |                                                                                                           |                                                                                          |                                                                                                                                         |                                                                                                                                        |                                                                                                                              |
| Retained                                                                                                                                                                                                                                                                                                                              |                                                                                                           |                                                                                          |                                                                                                                                         |                                                                                                                                        |                                                                                                                              |
| Ametek Inc<br>Bank of New York Mellon<br>Cincinnatti Financial<br>Discovery Communications<br>General Motors<br>Huntington Bancshares<br>Johnson & Johnson<br>3 M Corporation<br>National Oilwell Varco<br>Northern Trust<br>PNC Financial Services<br>Snap-On Tools<br>Urban Outfitters Inc<br>Waters Corporation<br>Wells Fargo Inc | AME<br>BK<br>CINF<br>DISCK<br>GM<br>HBAN<br>JNJ<br>MMM<br>NOV<br>NTRS<br>PNC<br>SNA<br>URBN<br>WAT<br>WFC | Buy<br>Buy<br>Sell<br>Buy<br>Buy<br>Buy<br>Buy<br>Buy<br>Buy<br>Buy<br>Buy<br>Buy<br>Buy | 58.06<br>44.71<br>61.98<br>26.37<br>37.05<br>12.04<br>104.46<br>162.38<br>40.68<br>77.73<br>98.10<br>174.69<br>25.21<br>136.66<br>57.21 | 53.56<br>42.34<br>59.43<br>29.59<br>34.11<br>11.17<br>99.74<br>155.61<br>34.56<br>72.61<br>91.78<br>163.80<br>22.00<br>128.00<br>54.33 | 4.50<br>2.37<br>2.55<br><b>3.22</b><br>2.94<br>0.87<br>4.72<br>6.77<br>6.12<br>5.12<br>6.32<br>10.89<br>3.21<br>8.66<br>2.88 |
| Xilinx Inc                                                                                                                                                                                                                                                                                                                            | XLNX                                                                                                      | Sell                                                                                     | 45.95                                                                                                                                   | 49.40                                                                                                                                  | 3.45                                                                                                                         |