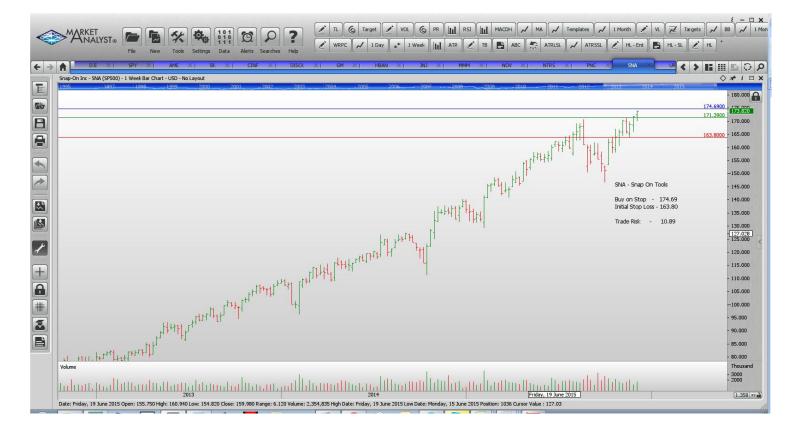

## WORKING ORDERS:

| Name                                                                                                                                                                                                                                                                                                                                  | Code                                                                                                      | Direction                                                                                | Entry                                                                                                                                   | Stop Loss                                                                                                                              | s Trade Risk                                                                                                                 |
|---------------------------------------------------------------------------------------------------------------------------------------------------------------------------------------------------------------------------------------------------------------------------------------------------------------------------------------|-----------------------------------------------------------------------------------------------------------|------------------------------------------------------------------------------------------|-----------------------------------------------------------------------------------------------------------------------------------------|----------------------------------------------------------------------------------------------------------------------------------------|------------------------------------------------------------------------------------------------------------------------------|
| Cancelled                                                                                                                                                                                                                                                                                                                             |                                                                                                           |                                                                                          |                                                                                                                                         |                                                                                                                                        |                                                                                                                              |
| Amended                                                                                                                                                                                                                                                                                                                               |                                                                                                           |                                                                                          |                                                                                                                                         |                                                                                                                                        |                                                                                                                              |
| Retained                                                                                                                                                                                                                                                                                                                              |                                                                                                           |                                                                                          |                                                                                                                                         |                                                                                                                                        |                                                                                                                              |
| Ametek Inc<br>Bank of New York Mellon<br>Cincinnatti Financial<br>Discovery Communications<br>General Motors<br>Huntington Bancshares<br>Johnson & Johnson<br>3 M Corporation<br>National Oilwell Varco<br>Northern Trust<br>PNC Financial Services<br>Snap-On Tools<br>Urban Outfitters Inc<br>Waters Corporation<br>Wells Fargo Inc | AME<br>BK<br>CINF<br>DISCK<br>GM<br>HBAN<br>JNJ<br>MMM<br>NOV<br>NTRS<br>PNC<br>SNA<br>URBN<br>WAT<br>WFC | Buy<br>Buy<br>Sell<br>Buy<br>Buy<br>Buy<br>Buy<br>Buy<br>Buy<br>Buy<br>Buy<br>Buy<br>Buy | 58.06<br>44.71<br>61.98<br>26.37<br>37.05<br>12.04<br>104.46<br>162.38<br>40.68<br>77.73<br>98.10<br>174.69<br>25.21<br>136.66<br>57.21 | 53.56<br>42.34<br>59.43<br>29.59<br>34.11<br>11.17<br>99.74<br>155.61<br>34.56<br>72.61<br>91.78<br>163.80<br>22.00<br>128.00<br>54.33 | 4.50<br>2.37<br>2.55<br><b>3.22</b><br>2.94<br>0.87<br>4.72<br>6.77<br>6.12<br>5.12<br>6.32<br>10.89<br>3.21<br>8.66<br>2.88 |
| Xilinx Inc                                                                                                                                                                                                                                                                                                                            | XLNX                                                                                                      | Sell                                                                                     | 45.95                                                                                                                                   | 49.40                                                                                                                                  | 3.45                                                                                                                         |