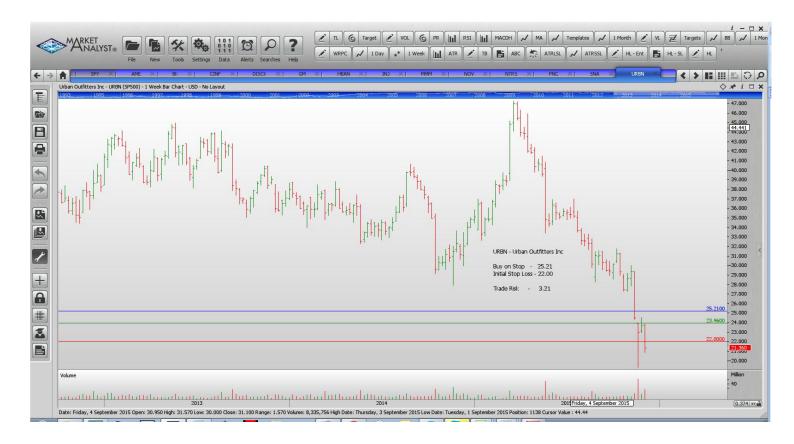

## WORKING ORDERS:

| Name                                                                                                                                                                                                                                                                                                                                  | Code                                                                                                      | Direction                                                                                | Entry                                                                                                                                   | Stop Loss                                                                                                                              | s Trade Risk                                                                                                                 |
|---------------------------------------------------------------------------------------------------------------------------------------------------------------------------------------------------------------------------------------------------------------------------------------------------------------------------------------|-----------------------------------------------------------------------------------------------------------|------------------------------------------------------------------------------------------|-----------------------------------------------------------------------------------------------------------------------------------------|----------------------------------------------------------------------------------------------------------------------------------------|------------------------------------------------------------------------------------------------------------------------------|
| Cancelled                                                                                                                                                                                                                                                                                                                             |                                                                                                           |                                                                                          |                                                                                                                                         |                                                                                                                                        |                                                                                                                              |
| Amended                                                                                                                                                                                                                                                                                                                               |                                                                                                           |                                                                                          |                                                                                                                                         |                                                                                                                                        |                                                                                                                              |
| Retained                                                                                                                                                                                                                                                                                                                              |                                                                                                           |                                                                                          |                                                                                                                                         |                                                                                                                                        |                                                                                                                              |
| Ametek Inc<br>Bank of New York Mellon<br>Cincinnatti Financial<br>Discovery Communications<br>General Motors<br>Huntington Bancshares<br>Johnson & Johnson<br>3 M Corporation<br>National Oilwell Varco<br>Northern Trust<br>PNC Financial Services<br>Snap-On Tools<br>Urban Outfitters Inc<br>Waters Corporation<br>Wells Fargo Inc | AME<br>BK<br>CINF<br>DISCK<br>GM<br>HBAN<br>JNJ<br>MMM<br>NOV<br>NTRS<br>PNC<br>SNA<br>URBN<br>WAT<br>WFC | Buy<br>Buy<br>Sell<br>Buy<br>Buy<br>Buy<br>Buy<br>Buy<br>Buy<br>Buy<br>Buy<br>Buy<br>Buy | 58.06<br>44.71<br>61.98<br>26.37<br>37.05<br>12.04<br>104.46<br>162.38<br>40.68<br>77.73<br>98.10<br>174.69<br>25.21<br>136.66<br>57.21 | 53.56<br>42.34<br>59.43<br>29.59<br>34.11<br>11.17<br>99.74<br>155.61<br>34.56<br>72.61<br>91.78<br>163.80<br>22.00<br>128.00<br>54.33 | 4.50<br>2.37<br>2.55<br><b>3.22</b><br>2.94<br>0.87<br>4.72<br>6.77<br>6.12<br>5.12<br>6.32<br>10.89<br>3.21<br>8.66<br>2.88 |
| Xilinx Inc                                                                                                                                                                                                                                                                                                                            | XLNX                                                                                                      | Sell                                                                                     | 45.95                                                                                                                                   | 49.40                                                                                                                                  | 3.45                                                                                                                         |