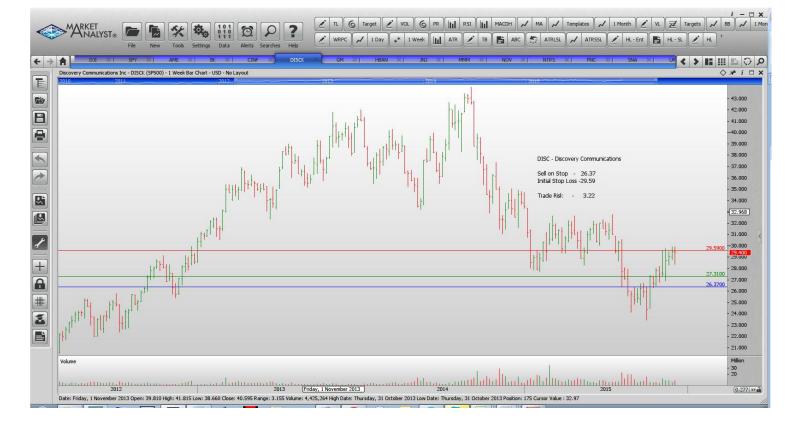

## WORKING ORDERS:

| Name                                                                                                                                                                                                                                                                                                                                  | Code                                                                                                      | Direction                                                                                | Entry                                                                                                                                   | Stop Loss                                                                                                                              | s Trade Risk                                                                                                                 |
|---------------------------------------------------------------------------------------------------------------------------------------------------------------------------------------------------------------------------------------------------------------------------------------------------------------------------------------|-----------------------------------------------------------------------------------------------------------|------------------------------------------------------------------------------------------|-----------------------------------------------------------------------------------------------------------------------------------------|----------------------------------------------------------------------------------------------------------------------------------------|------------------------------------------------------------------------------------------------------------------------------|
| Cancelled                                                                                                                                                                                                                                                                                                                             |                                                                                                           |                                                                                          |                                                                                                                                         |                                                                                                                                        |                                                                                                                              |
| Amended                                                                                                                                                                                                                                                                                                                               |                                                                                                           |                                                                                          |                                                                                                                                         |                                                                                                                                        |                                                                                                                              |
| Retained                                                                                                                                                                                                                                                                                                                              |                                                                                                           |                                                                                          |                                                                                                                                         |                                                                                                                                        |                                                                                                                              |
| Ametek Inc<br>Bank of New York Mellon<br>Cincinnatti Financial<br>Discovery Communications<br>General Motors<br>Huntington Bancshares<br>Johnson & Johnson<br>3 M Corporation<br>National Oilwell Varco<br>Northern Trust<br>PNC Financial Services<br>Snap-On Tools<br>Urban Outfitters Inc<br>Waters Corporation<br>Wells Fargo Inc | AME<br>BK<br>CINF<br>DISCK<br>GM<br>HBAN<br>JNJ<br>MMM<br>NOV<br>NTRS<br>PNC<br>SNA<br>URBN<br>WAT<br>WFC | Buy<br>Buy<br>Sell<br>Buy<br>Buy<br>Buy<br>Buy<br>Buy<br>Buy<br>Buy<br>Buy<br>Buy<br>Buy | 58.06<br>44.71<br>61.98<br>26.37<br>37.05<br>12.04<br>104.46<br>162.38<br>40.68<br>77.73<br>98.10<br>174.69<br>25.21<br>136.66<br>57.21 | 53.56<br>42.34<br>59.43<br>29.59<br>34.11<br>11.17<br>99.74<br>155.61<br>34.56<br>72.61<br>91.78<br>163.80<br>22.00<br>128.00<br>54.33 | 4.50<br>2.37<br>2.55<br><b>3.22</b><br>2.94<br>0.87<br>4.72<br>6.77<br>6.12<br>5.12<br>6.32<br>10.89<br>3.21<br>8.66<br>2.88 |
| Xilinx Inc                                                                                                                                                                                                                                                                                                                            | XLNX                                                                                                      | Sell                                                                                     | 45.95                                                                                                                                   | 49.40                                                                                                                                  | 3.45                                                                                                                         |