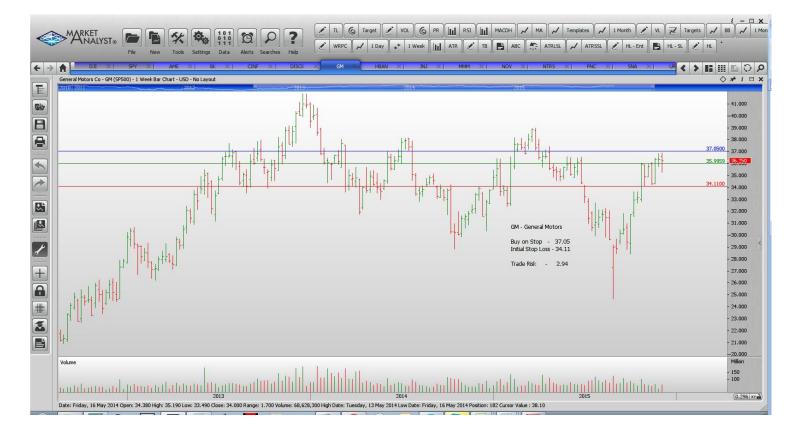

## WORKING ORDERS:

| Name                                                                                                                                                                                                                                                                                                                                  | Code                                                                                                      | Direction                                                                                | Entry                                                                                                                                   | Stop Loss                                                                                                                              | s Trade Risk                                                                                                                 |
|---------------------------------------------------------------------------------------------------------------------------------------------------------------------------------------------------------------------------------------------------------------------------------------------------------------------------------------|-----------------------------------------------------------------------------------------------------------|------------------------------------------------------------------------------------------|-----------------------------------------------------------------------------------------------------------------------------------------|----------------------------------------------------------------------------------------------------------------------------------------|------------------------------------------------------------------------------------------------------------------------------|
| Cancelled                                                                                                                                                                                                                                                                                                                             |                                                                                                           |                                                                                          |                                                                                                                                         |                                                                                                                                        |                                                                                                                              |
| Amended                                                                                                                                                                                                                                                                                                                               |                                                                                                           |                                                                                          |                                                                                                                                         |                                                                                                                                        |                                                                                                                              |
| Retained                                                                                                                                                                                                                                                                                                                              |                                                                                                           |                                                                                          |                                                                                                                                         |                                                                                                                                        |                                                                                                                              |
| Ametek Inc<br>Bank of New York Mellon<br>Cincinnatti Financial<br>Discovery Communications<br>General Motors<br>Huntington Bancshares<br>Johnson & Johnson<br>3 M Corporation<br>National Oilwell Varco<br>Northern Trust<br>PNC Financial Services<br>Snap-On Tools<br>Urban Outfitters Inc<br>Waters Corporation<br>Wells Fargo Inc | AME<br>BK<br>CINF<br>DISCK<br>GM<br>HBAN<br>JNJ<br>MMM<br>NOV<br>NTRS<br>PNC<br>SNA<br>URBN<br>WAT<br>WFC | Buy<br>Buy<br>Sell<br>Buy<br>Buy<br>Buy<br>Buy<br>Buy<br>Buy<br>Buy<br>Buy<br>Buy<br>Buy | 58.06<br>44.71<br>61.98<br>26.37<br>37.05<br>12.04<br>104.46<br>162.38<br>40.68<br>77.73<br>98.10<br>174.69<br>25.21<br>136.66<br>57.21 | 53.56<br>42.34<br>59.43<br>29.59<br>34.11<br>11.17<br>99.74<br>155.61<br>34.56<br>72.61<br>91.78<br>163.80<br>22.00<br>128.00<br>54.33 | 4.50<br>2.37<br>2.55<br><b>3.22</b><br>2.94<br>0.87<br>4.72<br>6.77<br>6.12<br>5.12<br>6.32<br>10.89<br>3.21<br>8.66<br>2.88 |
| Xilinx Inc                                                                                                                                                                                                                                                                                                                            | XLNX                                                                                                      | Sell                                                                                     | 45.95                                                                                                                                   | 49.40                                                                                                                                  | 3.45                                                                                                                         |