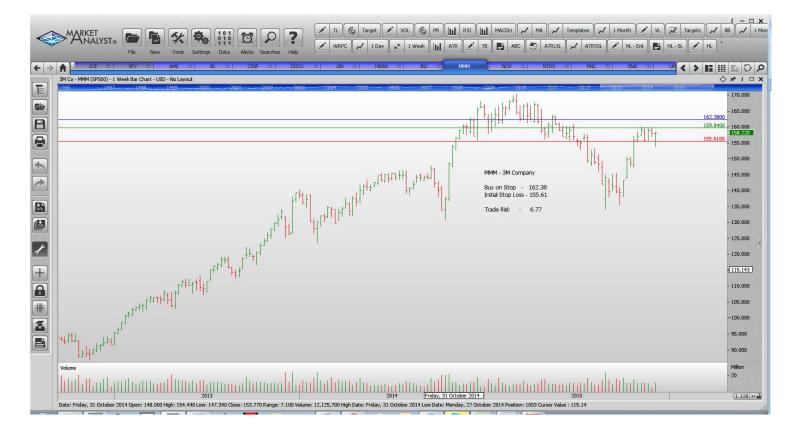

## WORKING ORDERS:

| Name                                                                                                                                                                                                                                                                                                                                  | Code                                                                                                      | Direction                                                                                | Entry                                                                                                                                   | Stop Loss                                                                                                                              | s Trade Risk                                                                                                                 |
|---------------------------------------------------------------------------------------------------------------------------------------------------------------------------------------------------------------------------------------------------------------------------------------------------------------------------------------|-----------------------------------------------------------------------------------------------------------|------------------------------------------------------------------------------------------|-----------------------------------------------------------------------------------------------------------------------------------------|----------------------------------------------------------------------------------------------------------------------------------------|------------------------------------------------------------------------------------------------------------------------------|
| Cancelled                                                                                                                                                                                                                                                                                                                             |                                                                                                           |                                                                                          |                                                                                                                                         |                                                                                                                                        |                                                                                                                              |
| Amended                                                                                                                                                                                                                                                                                                                               |                                                                                                           |                                                                                          |                                                                                                                                         |                                                                                                                                        |                                                                                                                              |
| Retained                                                                                                                                                                                                                                                                                                                              |                                                                                                           |                                                                                          |                                                                                                                                         |                                                                                                                                        |                                                                                                                              |
| Ametek Inc<br>Bank of New York Mellon<br>Cincinnatti Financial<br>Discovery Communications<br>General Motors<br>Huntington Bancshares<br>Johnson & Johnson<br>3 M Corporation<br>National Oilwell Varco<br>Northern Trust<br>PNC Financial Services<br>Snap-On Tools<br>Urban Outfitters Inc<br>Waters Corporation<br>Wells Fargo Inc | AME<br>BK<br>CINF<br>DISCK<br>GM<br>HBAN<br>JNJ<br>MMM<br>NOV<br>NTRS<br>PNC<br>SNA<br>URBN<br>WAT<br>WFC | Buy<br>Buy<br>Sell<br>Buy<br>Buy<br>Buy<br>Buy<br>Buy<br>Buy<br>Buy<br>Buy<br>Buy<br>Buy | 58.06<br>44.71<br>61.98<br>26.37<br>37.05<br>12.04<br>104.46<br>162.38<br>40.68<br>77.73<br>98.10<br>174.69<br>25.21<br>136.66<br>57.21 | 53.56<br>42.34<br>59.43<br>29.59<br>34.11<br>11.17<br>99.74<br>155.61<br>34.56<br>72.61<br>91.78<br>163.80<br>22.00<br>128.00<br>54.33 | 4.50<br>2.37<br>2.55<br><b>3.22</b><br>2.94<br>0.87<br>4.72<br>6.77<br>6.12<br>5.12<br>6.32<br>10.89<br>3.21<br>8.66<br>2.88 |
| Xilinx Inc                                                                                                                                                                                                                                                                                                                            | XLNX                                                                                                      | Sell                                                                                     | 45.95                                                                                                                                   | 49.40                                                                                                                                  | 3.45                                                                                                                         |