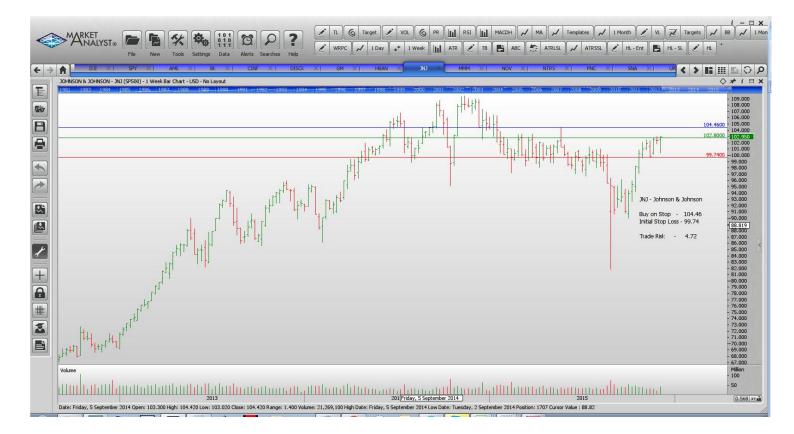

## WORKING ORDERS:

| Name                                                                                                                                                                                                                                                                                                                                  | Code                                                                                                      | Direction                                                                                | Entry                                                                                                                                   | Stop Loss                                                                                                                              | s Trade Risk                                                                                                                 |
|---------------------------------------------------------------------------------------------------------------------------------------------------------------------------------------------------------------------------------------------------------------------------------------------------------------------------------------|-----------------------------------------------------------------------------------------------------------|------------------------------------------------------------------------------------------|-----------------------------------------------------------------------------------------------------------------------------------------|----------------------------------------------------------------------------------------------------------------------------------------|------------------------------------------------------------------------------------------------------------------------------|
| Cancelled                                                                                                                                                                                                                                                                                                                             |                                                                                                           |                                                                                          |                                                                                                                                         |                                                                                                                                        |                                                                                                                              |
| Amended                                                                                                                                                                                                                                                                                                                               |                                                                                                           |                                                                                          |                                                                                                                                         |                                                                                                                                        |                                                                                                                              |
| Retained                                                                                                                                                                                                                                                                                                                              |                                                                                                           |                                                                                          |                                                                                                                                         |                                                                                                                                        |                                                                                                                              |
| Ametek Inc<br>Bank of New York Mellon<br>Cincinnatti Financial<br>Discovery Communications<br>General Motors<br>Huntington Bancshares<br>Johnson & Johnson<br>3 M Corporation<br>National Oilwell Varco<br>Northern Trust<br>PNC Financial Services<br>Snap-On Tools<br>Urban Outfitters Inc<br>Waters Corporation<br>Wells Fargo Inc | AME<br>BK<br>CINF<br>DISCK<br>GM<br>HBAN<br>JNJ<br>MMM<br>NOV<br>NTRS<br>PNC<br>SNA<br>URBN<br>WAT<br>WFC | Buy<br>Buy<br>Sell<br>Buy<br>Buy<br>Buy<br>Buy<br>Buy<br>Buy<br>Buy<br>Buy<br>Buy<br>Buy | 58.06<br>44.71<br>61.98<br>26.37<br>37.05<br>12.04<br>104.46<br>162.38<br>40.68<br>77.73<br>98.10<br>174.69<br>25.21<br>136.66<br>57.21 | 53.56<br>42.34<br>59.43<br>29.59<br>34.11<br>11.17<br>99.74<br>155.61<br>34.56<br>72.61<br>91.78<br>163.80<br>22.00<br>128.00<br>54.33 | 4.50<br>2.37<br>2.55<br><b>3.22</b><br>2.94<br>0.87<br>4.72<br>6.77<br>6.12<br>5.12<br>6.32<br>10.89<br>3.21<br>8.66<br>2.88 |
| Xilinx Inc                                                                                                                                                                                                                                                                                                                            | XLNX                                                                                                      | Sell                                                                                     | 45.95                                                                                                                                   | 49.40                                                                                                                                  | 3.45                                                                                                                         |