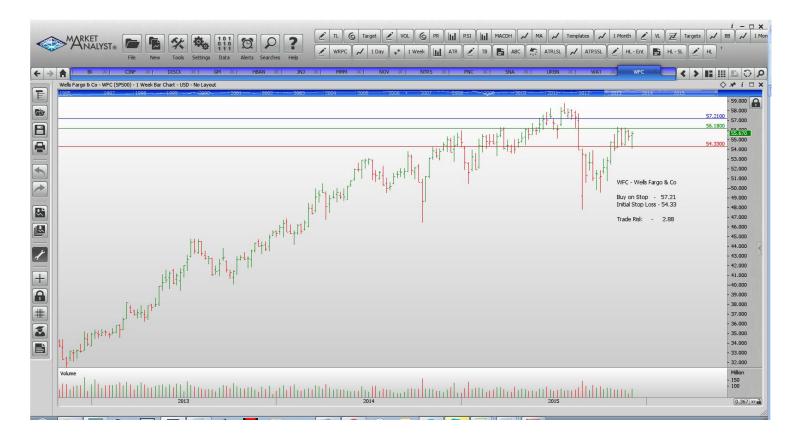

## WORKING ORDERS:

| Name                                                                                                                                                                                                                                                                                                                                  | Code                                                                                                      | Direction                                                                                | Entry                                                                                                                                   | Stop Loss                                                                                                                              | s Trade Risk                                                                                                                 |
|---------------------------------------------------------------------------------------------------------------------------------------------------------------------------------------------------------------------------------------------------------------------------------------------------------------------------------------|-----------------------------------------------------------------------------------------------------------|------------------------------------------------------------------------------------------|-----------------------------------------------------------------------------------------------------------------------------------------|----------------------------------------------------------------------------------------------------------------------------------------|------------------------------------------------------------------------------------------------------------------------------|
| Cancelled                                                                                                                                                                                                                                                                                                                             |                                                                                                           |                                                                                          |                                                                                                                                         |                                                                                                                                        |                                                                                                                              |
| Amended                                                                                                                                                                                                                                                                                                                               |                                                                                                           |                                                                                          |                                                                                                                                         |                                                                                                                                        |                                                                                                                              |
| Retained                                                                                                                                                                                                                                                                                                                              |                                                                                                           |                                                                                          |                                                                                                                                         |                                                                                                                                        |                                                                                                                              |
| Ametek Inc<br>Bank of New York Mellon<br>Cincinnatti Financial<br>Discovery Communications<br>General Motors<br>Huntington Bancshares<br>Johnson & Johnson<br>3 M Corporation<br>National Oilwell Varco<br>Northern Trust<br>PNC Financial Services<br>Snap-On Tools<br>Urban Outfitters Inc<br>Waters Corporation<br>Wells Fargo Inc | AME<br>BK<br>CINF<br>DISCK<br>GM<br>HBAN<br>JNJ<br>MMM<br>NOV<br>NTRS<br>PNC<br>SNA<br>URBN<br>WAT<br>WFC | Buy<br>Buy<br>Sell<br>Buy<br>Buy<br>Buy<br>Buy<br>Buy<br>Buy<br>Buy<br>Buy<br>Buy<br>Buy | 58.06<br>44.71<br>61.98<br>26.37<br>37.05<br>12.04<br>104.46<br>162.38<br>40.68<br>77.73<br>98.10<br>174.69<br>25.21<br>136.66<br>57.21 | 53.56<br>42.34<br>59.43<br>29.59<br>34.11<br>11.17<br>99.74<br>155.61<br>34.56<br>72.61<br>91.78<br>163.80<br>22.00<br>128.00<br>54.33 | 4.50<br>2.37<br>2.55<br><b>3.22</b><br>2.94<br>0.87<br>4.72<br>6.77<br>6.12<br>5.12<br>6.32<br>10.89<br>3.21<br>8.66<br>2.88 |
| Xilinx Inc                                                                                                                                                                                                                                                                                                                            | XLNX                                                                                                      | Sell                                                                                     | 45.95                                                                                                                                   | 49.40                                                                                                                                  | 3.45                                                                                                                         |