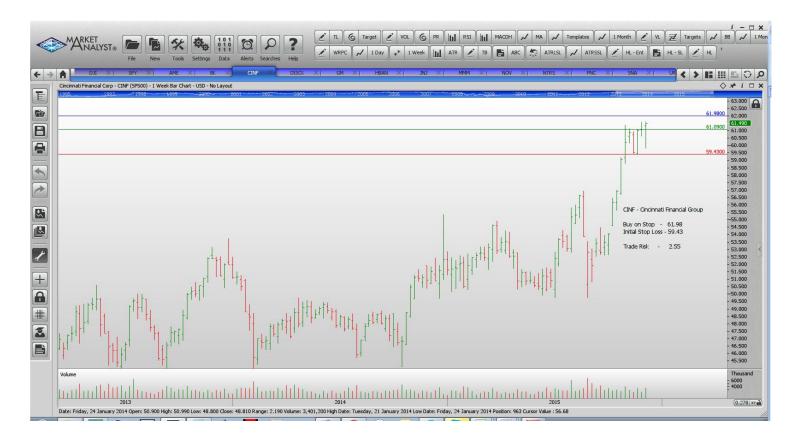

## WORKING ORDERS:

| Name                                                                                                                                                                                                                                                                                                                                  | Code                                                                                                      | Direction                                                                                | Entry                                                                                                                                   | Stop Loss                                                                                                                              | s Trade Risk                                                                                                                 |
|---------------------------------------------------------------------------------------------------------------------------------------------------------------------------------------------------------------------------------------------------------------------------------------------------------------------------------------|-----------------------------------------------------------------------------------------------------------|------------------------------------------------------------------------------------------|-----------------------------------------------------------------------------------------------------------------------------------------|----------------------------------------------------------------------------------------------------------------------------------------|------------------------------------------------------------------------------------------------------------------------------|
| Cancelled                                                                                                                                                                                                                                                                                                                             |                                                                                                           |                                                                                          |                                                                                                                                         |                                                                                                                                        |                                                                                                                              |
| Amended                                                                                                                                                                                                                                                                                                                               |                                                                                                           |                                                                                          |                                                                                                                                         |                                                                                                                                        |                                                                                                                              |
| Retained                                                                                                                                                                                                                                                                                                                              |                                                                                                           |                                                                                          |                                                                                                                                         |                                                                                                                                        |                                                                                                                              |
| Ametek Inc<br>Bank of New York Mellon<br>Cincinnatti Financial<br>Discovery Communications<br>General Motors<br>Huntington Bancshares<br>Johnson & Johnson<br>3 M Corporation<br>National Oilwell Varco<br>Northern Trust<br>PNC Financial Services<br>Snap-On Tools<br>Urban Outfitters Inc<br>Waters Corporation<br>Wells Fargo Inc | AME<br>BK<br>CINF<br>DISCK<br>GM<br>HBAN<br>JNJ<br>MMM<br>NOV<br>NTRS<br>PNC<br>SNA<br>URBN<br>WAT<br>WFC | Buy<br>Buy<br>Sell<br>Buy<br>Buy<br>Buy<br>Buy<br>Buy<br>Buy<br>Buy<br>Buy<br>Buy<br>Buy | 58.06<br>44.71<br>61.98<br>26.37<br>37.05<br>12.04<br>104.46<br>162.38<br>40.68<br>77.73<br>98.10<br>174.69<br>25.21<br>136.66<br>57.21 | 53.56<br>42.34<br>59.43<br>29.59<br>34.11<br>11.17<br>99.74<br>155.61<br>34.56<br>72.61<br>91.78<br>163.80<br>22.00<br>128.00<br>54.33 | 4.50<br>2.37<br>2.55<br><b>3.22</b><br>2.94<br>0.87<br>4.72<br>6.77<br>6.12<br>5.12<br>6.32<br>10.89<br>3.21<br>8.66<br>2.88 |
| Xilinx Inc                                                                                                                                                                                                                                                                                                                            | XLNX                                                                                                      | Sell                                                                                     | 45.95                                                                                                                                   | 49.40                                                                                                                                  | 3.45                                                                                                                         |