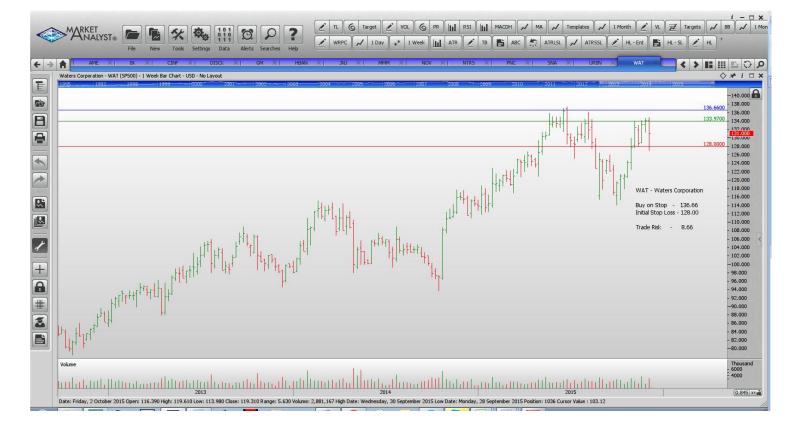

## WORKING ORDERS:

| Name                                                                                                                                                                                                                                                                                                                                  | Code                                                                                                      | Direction                                                                                | Entry                                                                                                                                   | Stop Loss                                                                                                                              | s Trade Risk                                                                                                                 |
|---------------------------------------------------------------------------------------------------------------------------------------------------------------------------------------------------------------------------------------------------------------------------------------------------------------------------------------|-----------------------------------------------------------------------------------------------------------|------------------------------------------------------------------------------------------|-----------------------------------------------------------------------------------------------------------------------------------------|----------------------------------------------------------------------------------------------------------------------------------------|------------------------------------------------------------------------------------------------------------------------------|
| Cancelled                                                                                                                                                                                                                                                                                                                             |                                                                                                           |                                                                                          |                                                                                                                                         |                                                                                                                                        |                                                                                                                              |
| Amended                                                                                                                                                                                                                                                                                                                               |                                                                                                           |                                                                                          |                                                                                                                                         |                                                                                                                                        |                                                                                                                              |
| Retained                                                                                                                                                                                                                                                                                                                              |                                                                                                           |                                                                                          |                                                                                                                                         |                                                                                                                                        |                                                                                                                              |
| Ametek Inc<br>Bank of New York Mellon<br>Cincinnatti Financial<br>Discovery Communications<br>General Motors<br>Huntington Bancshares<br>Johnson & Johnson<br>3 M Corporation<br>National Oilwell Varco<br>Northern Trust<br>PNC Financial Services<br>Snap-On Tools<br>Urban Outfitters Inc<br>Waters Corporation<br>Wells Fargo Inc | AME<br>BK<br>CINF<br>DISCK<br>GM<br>HBAN<br>JNJ<br>MMM<br>NOV<br>NTRS<br>PNC<br>SNA<br>URBN<br>WAT<br>WFC | Buy<br>Buy<br>Sell<br>Buy<br>Buy<br>Buy<br>Buy<br>Buy<br>Buy<br>Buy<br>Buy<br>Buy<br>Buy | 58.06<br>44.71<br>61.98<br>26.37<br>37.05<br>12.04<br>104.46<br>162.38<br>40.68<br>77.73<br>98.10<br>174.69<br>25.21<br>136.66<br>57.21 | 53.56<br>42.34<br>59.43<br>29.59<br>34.11<br>11.17<br>99.74<br>155.61<br>34.56<br>72.61<br>91.78<br>163.80<br>22.00<br>128.00<br>54.33 | 4.50<br>2.37<br>2.55<br><b>3.22</b><br>2.94<br>0.87<br>4.72<br>6.77<br>6.12<br>5.12<br>6.32<br>10.89<br>3.21<br>8.66<br>2.88 |
| Xilinx Inc                                                                                                                                                                                                                                                                                                                            | XLNX                                                                                                      | Sell                                                                                     | 45.95                                                                                                                                   | 49.40                                                                                                                                  | 3.45                                                                                                                         |