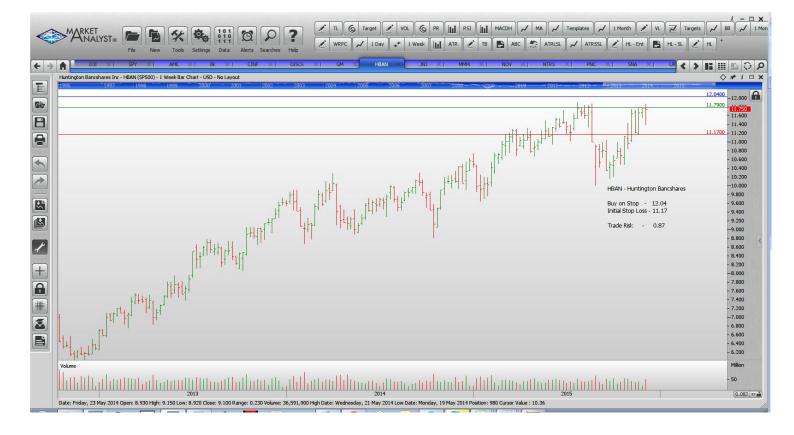

## WORKING ORDERS:

| Name                                                                                                                                                                                                                                                                                                                                  | Code                                                                                                      | Direction                                                                                | Entry                                                                                                                                   | Stop Loss                                                                                                                              | s Trade Risk                                                                                                                 |
|---------------------------------------------------------------------------------------------------------------------------------------------------------------------------------------------------------------------------------------------------------------------------------------------------------------------------------------|-----------------------------------------------------------------------------------------------------------|------------------------------------------------------------------------------------------|-----------------------------------------------------------------------------------------------------------------------------------------|----------------------------------------------------------------------------------------------------------------------------------------|------------------------------------------------------------------------------------------------------------------------------|
| Cancelled                                                                                                                                                                                                                                                                                                                             |                                                                                                           |                                                                                          |                                                                                                                                         |                                                                                                                                        |                                                                                                                              |
| Amended                                                                                                                                                                                                                                                                                                                               |                                                                                                           |                                                                                          |                                                                                                                                         |                                                                                                                                        |                                                                                                                              |
| Retained                                                                                                                                                                                                                                                                                                                              |                                                                                                           |                                                                                          |                                                                                                                                         |                                                                                                                                        |                                                                                                                              |
| Ametek Inc<br>Bank of New York Mellon<br>Cincinnatti Financial<br>Discovery Communications<br>General Motors<br>Huntington Bancshares<br>Johnson & Johnson<br>3 M Corporation<br>National Oilwell Varco<br>Northern Trust<br>PNC Financial Services<br>Snap-On Tools<br>Urban Outfitters Inc<br>Waters Corporation<br>Wells Fargo Inc | AME<br>BK<br>CINF<br>DISCK<br>GM<br>HBAN<br>JNJ<br>MMM<br>NOV<br>NTRS<br>PNC<br>SNA<br>URBN<br>WAT<br>WFC | Buy<br>Buy<br>Sell<br>Buy<br>Buy<br>Buy<br>Buy<br>Buy<br>Buy<br>Buy<br>Buy<br>Buy<br>Buy | 58.06<br>44.71<br>61.98<br>26.37<br>37.05<br>12.04<br>104.46<br>162.38<br>40.68<br>77.73<br>98.10<br>174.69<br>25.21<br>136.66<br>57.21 | 53.56<br>42.34<br>59.43<br>29.59<br>34.11<br>11.17<br>99.74<br>155.61<br>34.56<br>72.61<br>91.78<br>163.80<br>22.00<br>128.00<br>54.33 | 4.50<br>2.37<br>2.55<br><b>3.22</b><br>2.94<br>0.87<br>4.72<br>6.77<br>6.12<br>5.12<br>6.32<br>10.89<br>3.21<br>8.66<br>2.88 |
| Xilinx Inc                                                                                                                                                                                                                                                                                                                            | XLNX                                                                                                      | Sell                                                                                     | 45.95                                                                                                                                   | 49.40                                                                                                                                  | 3.45                                                                                                                         |