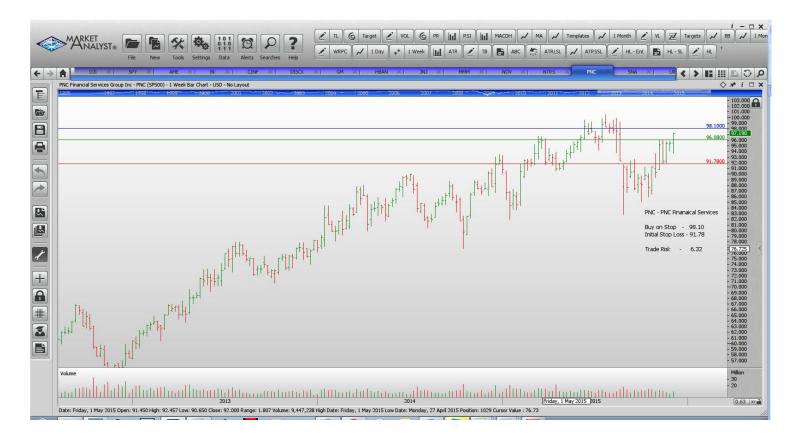

## WORKING ORDERS:

| Name                                                                                                                                                                                                                                                                                                                                  | Code                                                                                                      | Direction                                                                                | Entry                                                                                                                                   | Stop Loss                                                                                                                              | s Trade Risk                                                                                                                 |
|---------------------------------------------------------------------------------------------------------------------------------------------------------------------------------------------------------------------------------------------------------------------------------------------------------------------------------------|-----------------------------------------------------------------------------------------------------------|------------------------------------------------------------------------------------------|-----------------------------------------------------------------------------------------------------------------------------------------|----------------------------------------------------------------------------------------------------------------------------------------|------------------------------------------------------------------------------------------------------------------------------|
| Cancelled                                                                                                                                                                                                                                                                                                                             |                                                                                                           |                                                                                          |                                                                                                                                         |                                                                                                                                        |                                                                                                                              |
| Amended                                                                                                                                                                                                                                                                                                                               |                                                                                                           |                                                                                          |                                                                                                                                         |                                                                                                                                        |                                                                                                                              |
| Retained                                                                                                                                                                                                                                                                                                                              |                                                                                                           |                                                                                          |                                                                                                                                         |                                                                                                                                        |                                                                                                                              |
| Ametek Inc<br>Bank of New York Mellon<br>Cincinnatti Financial<br>Discovery Communications<br>General Motors<br>Huntington Bancshares<br>Johnson & Johnson<br>3 M Corporation<br>National Oilwell Varco<br>Northern Trust<br>PNC Financial Services<br>Snap-On Tools<br>Urban Outfitters Inc<br>Waters Corporation<br>Wells Fargo Inc | AME<br>BK<br>CINF<br>DISCK<br>GM<br>HBAN<br>JNJ<br>MMM<br>NOV<br>NTRS<br>PNC<br>SNA<br>URBN<br>WAT<br>WFC | Buy<br>Buy<br>Sell<br>Buy<br>Buy<br>Buy<br>Buy<br>Buy<br>Buy<br>Buy<br>Buy<br>Buy<br>Buy | 58.06<br>44.71<br>61.98<br>26.37<br>37.05<br>12.04<br>104.46<br>162.38<br>40.68<br>77.73<br>98.10<br>174.69<br>25.21<br>136.66<br>57.21 | 53.56<br>42.34<br>59.43<br>29.59<br>34.11<br>11.17<br>99.74<br>155.61<br>34.56<br>72.61<br>91.78<br>163.80<br>22.00<br>128.00<br>54.33 | 4.50<br>2.37<br>2.55<br><b>3.22</b><br>2.94<br>0.87<br>4.72<br>6.77<br>6.12<br>5.12<br>6.32<br>10.89<br>3.21<br>8.66<br>2.88 |
| Xilinx Inc                                                                                                                                                                                                                                                                                                                            | XLNX                                                                                                      | Sell                                                                                     | 45.95                                                                                                                                   | 49.40                                                                                                                                  | 3.45                                                                                                                         |