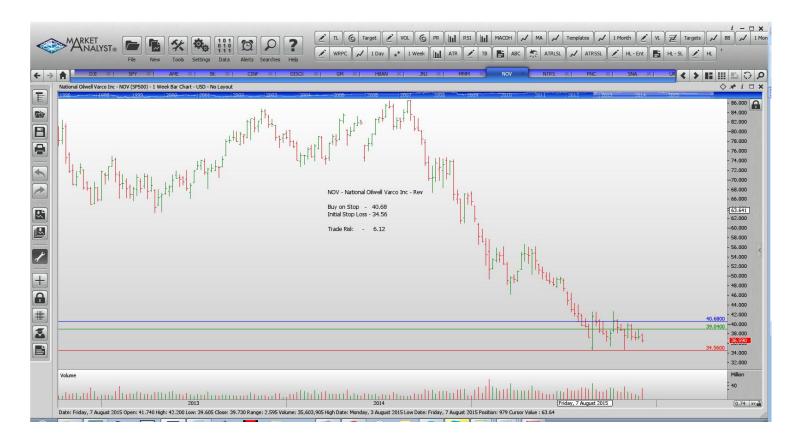

## WORKING ORDERS:

| Name                                                                                                                                                                                                                                                                                                                                  | Code                                                                                                      | Direction                                                                                | Entry                                                                                                                                   | Stop Loss                                                                                                                              | s Trade Risk                                                                                                                 |
|---------------------------------------------------------------------------------------------------------------------------------------------------------------------------------------------------------------------------------------------------------------------------------------------------------------------------------------|-----------------------------------------------------------------------------------------------------------|------------------------------------------------------------------------------------------|-----------------------------------------------------------------------------------------------------------------------------------------|----------------------------------------------------------------------------------------------------------------------------------------|------------------------------------------------------------------------------------------------------------------------------|
| Cancelled                                                                                                                                                                                                                                                                                                                             |                                                                                                           |                                                                                          |                                                                                                                                         |                                                                                                                                        |                                                                                                                              |
| Amended                                                                                                                                                                                                                                                                                                                               |                                                                                                           |                                                                                          |                                                                                                                                         |                                                                                                                                        |                                                                                                                              |
| Retained                                                                                                                                                                                                                                                                                                                              |                                                                                                           |                                                                                          |                                                                                                                                         |                                                                                                                                        |                                                                                                                              |
| Ametek Inc<br>Bank of New York Mellon<br>Cincinnatti Financial<br>Discovery Communications<br>General Motors<br>Huntington Bancshares<br>Johnson & Johnson<br>3 M Corporation<br>National Oilwell Varco<br>Northern Trust<br>PNC Financial Services<br>Snap-On Tools<br>Urban Outfitters Inc<br>Waters Corporation<br>Wells Fargo Inc | AME<br>BK<br>CINF<br>DISCK<br>GM<br>HBAN<br>JNJ<br>MMM<br>NOV<br>NTRS<br>PNC<br>SNA<br>URBN<br>WAT<br>WFC | Buy<br>Buy<br>Sell<br>Buy<br>Buy<br>Buy<br>Buy<br>Buy<br>Buy<br>Buy<br>Buy<br>Buy<br>Buy | 58.06<br>44.71<br>61.98<br>26.37<br>37.05<br>12.04<br>104.46<br>162.38<br>40.68<br>77.73<br>98.10<br>174.69<br>25.21<br>136.66<br>57.21 | 53.56<br>42.34<br>59.43<br>29.59<br>34.11<br>11.17<br>99.74<br>155.61<br>34.56<br>72.61<br>91.78<br>163.80<br>22.00<br>128.00<br>54.33 | 4.50<br>2.37<br>2.55<br><b>3.22</b><br>2.94<br>0.87<br>4.72<br>6.77<br>6.12<br>5.12<br>6.32<br>10.89<br>3.21<br>8.66<br>2.88 |
| Xilinx Inc                                                                                                                                                                                                                                                                                                                            | XLNX                                                                                                      | Sell                                                                                     | 45.95                                                                                                                                   | 49.40                                                                                                                                  | 3.45                                                                                                                         |