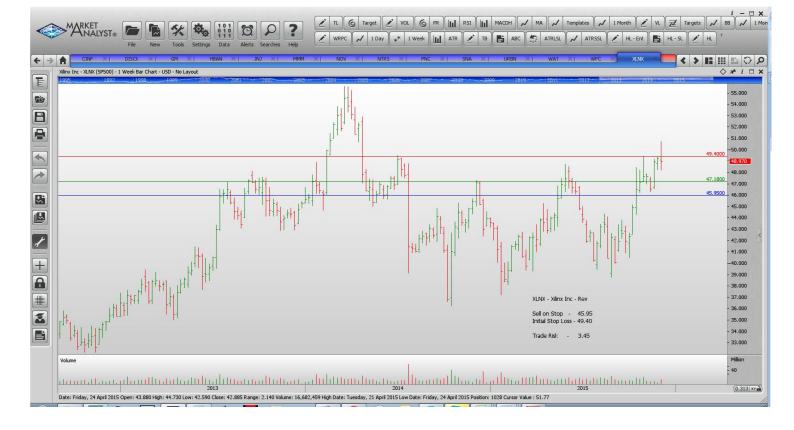

## WORKING ORDERS:

| Name                                                                                                                                                                                                                                                                                                                                  | Code                                                                                                      | Direction                                                                                | Entry                                                                                                                                   | Stop Loss                                                                                                                              | s Trade Risk                                                                                                                 |
|---------------------------------------------------------------------------------------------------------------------------------------------------------------------------------------------------------------------------------------------------------------------------------------------------------------------------------------|-----------------------------------------------------------------------------------------------------------|------------------------------------------------------------------------------------------|-----------------------------------------------------------------------------------------------------------------------------------------|----------------------------------------------------------------------------------------------------------------------------------------|------------------------------------------------------------------------------------------------------------------------------|
| Cancelled                                                                                                                                                                                                                                                                                                                             |                                                                                                           |                                                                                          |                                                                                                                                         |                                                                                                                                        |                                                                                                                              |
| Amended                                                                                                                                                                                                                                                                                                                               |                                                                                                           |                                                                                          |                                                                                                                                         |                                                                                                                                        |                                                                                                                              |
| Retained                                                                                                                                                                                                                                                                                                                              |                                                                                                           |                                                                                          |                                                                                                                                         |                                                                                                                                        |                                                                                                                              |
| Ametek Inc<br>Bank of New York Mellon<br>Cincinnatti Financial<br>Discovery Communications<br>General Motors<br>Huntington Bancshares<br>Johnson & Johnson<br>3 M Corporation<br>National Oilwell Varco<br>Northern Trust<br>PNC Financial Services<br>Snap-On Tools<br>Urban Outfitters Inc<br>Waters Corporation<br>Wells Fargo Inc | AME<br>BK<br>CINF<br>DISCK<br>GM<br>HBAN<br>JNJ<br>MMM<br>NOV<br>NTRS<br>PNC<br>SNA<br>URBN<br>WAT<br>WFC | Buy<br>Buy<br>Sell<br>Buy<br>Buy<br>Buy<br>Buy<br>Buy<br>Buy<br>Buy<br>Buy<br>Buy<br>Buy | 58.06<br>44.71<br>61.98<br>26.37<br>37.05<br>12.04<br>104.46<br>162.38<br>40.68<br>77.73<br>98.10<br>174.69<br>25.21<br>136.66<br>57.21 | 53.56<br>42.34<br>59.43<br>29.59<br>34.11<br>11.17<br>99.74<br>155.61<br>34.56<br>72.61<br>91.78<br>163.80<br>22.00<br>128.00<br>54.33 | 4.50<br>2.37<br>2.55<br><b>3.22</b><br>2.94<br>0.87<br>4.72<br>6.77<br>6.12<br>5.12<br>6.32<br>10.89<br>3.21<br>8.66<br>2.88 |
| Xilinx Inc                                                                                                                                                                                                                                                                                                                            | XLNX                                                                                                      | Sell                                                                                     | 45.95                                                                                                                                   | 49.40                                                                                                                                  | 3.45                                                                                                                         |