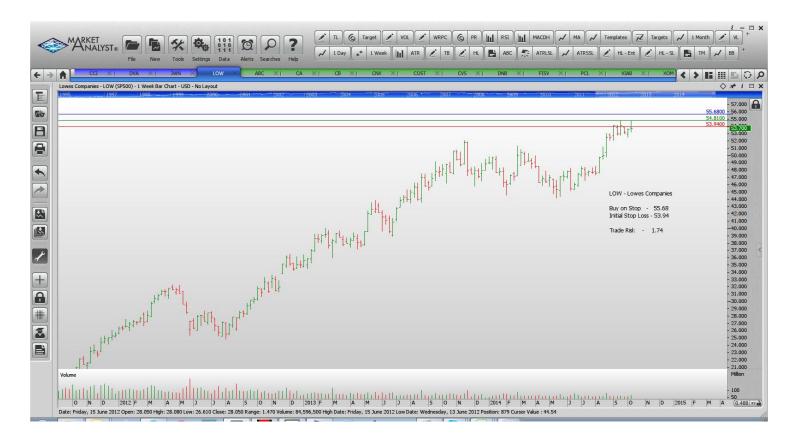

## **NEW ORDERS:**

Nordstrom JWN Buy 72.72 70.18 Lowes Companies LOW Buy 55.68 53.94