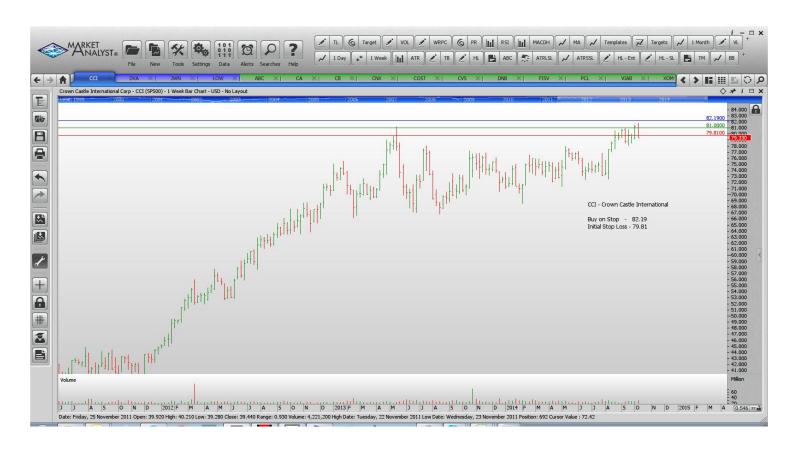

### Retained

Crown Castle Intl CCI Buy 82.19 79.81 Davita Healthcare DVA Buy 76.26 74.28