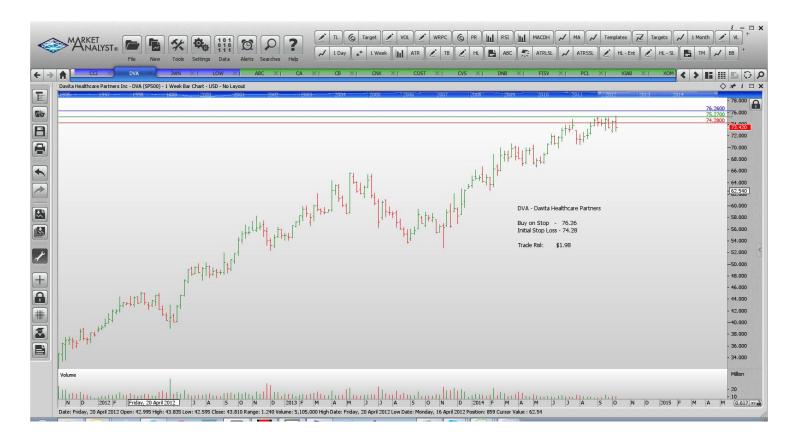

### Retained

Crown Castle Intl CCI Buy 82.19 79.81 Davita Healthcare DVA Buy 76.26 74.28