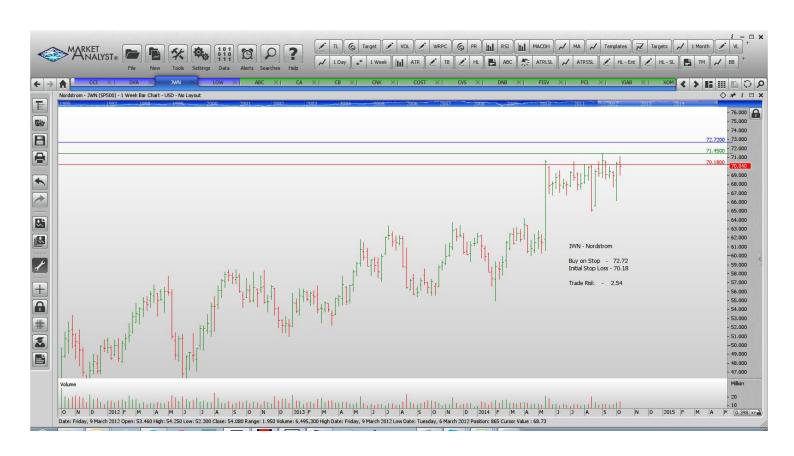

## **NEW ORDERS:**

Nordstrom JWN Buy 72.72 70.18 Lowes Companies LOW Buy 55.68 53.94