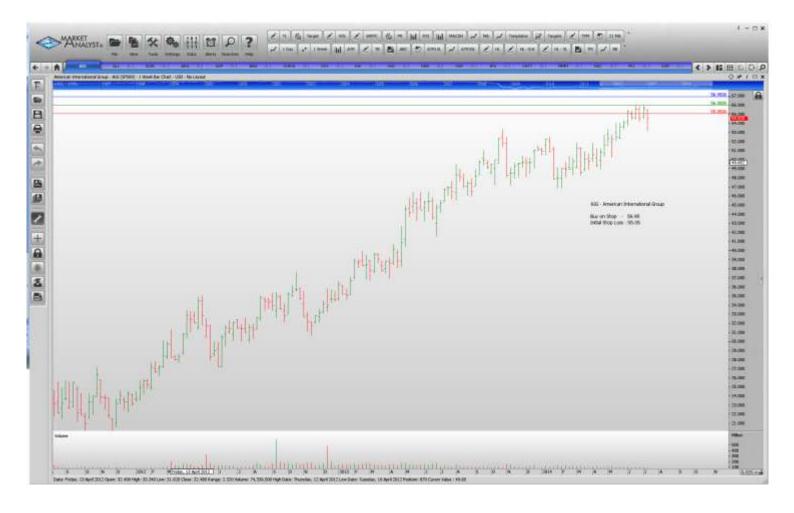

## Retained

| American International Gp<br>Allstate<br>Aon Plc<br>Airgas Inc<br>American Express<br>Franklin Resources<br>Equifax Inc<br>Hartford Financial Services<br>H & R Block<br>Hospira Inc<br>Interpublic Group of Co's | AIG<br>ALL<br>AON<br>ARG<br>AXP<br>BEN<br>EFX<br>HIG<br>HRB<br>HSP<br>IPG | Buy<br>Buy<br>Buy<br>Buy<br>Buy<br>Buy<br>Buy<br>Buy<br>Buy | 56.95<br>60.14<br>92.32<br>111.57<br>97.48<br>59.51<br>74.27<br>37.00<br>34.26<br>53.86<br>20.02 | 55.05<br>58.74<br>89.82<br>108.27<br>94.60<br>57.33<br>72.09<br>35.70<br>32.84<br>51.86<br>19.34 |
|-------------------------------------------------------------------------------------------------------------------------------------------------------------------------------------------------------------------|---------------------------------------------------------------------------|-------------------------------------------------------------|--------------------------------------------------------------------------------------------------|--------------------------------------------------------------------------------------------------|
| Kraft Foods Company<br>3M Company                                                                                                                                                                                 | KRAFT<br>MMM                                                              | Buy<br>Buy                                                  | 61.44<br>147.31                                                                                  | 59.76<br>143.75                                                                                  |
| Norfolk Southern                                                                                                                                                                                                  | NSC                                                                       | Buy                                                         | 106.13                                                                                           | 102.85                                                                                           |
| Perkinelmer<br>J.M. Smucker                                                                                                                                                                                       | PKI<br>SJM                                                                | Buy<br>Buy                                                  | 48.48<br>108.78                                                                                  | 46.80<br>105.74                                                                                  |
| Staples Inc                                                                                                                                                                                                       | SPLS                                                                      | Sell                                                        | 10.62                                                                                            | 11.40                                                                                            |
| Suntrust Bankes                                                                                                                                                                                                   | STI                                                                       | Buy                                                         | 41.39                                                                                            | 39.99                                                                                            |
| Tyco International                                                                                                                                                                                                | TYC                                                                       | Buy                                                         | 46.53                                                                                            | 45.09                                                                                            |
| U.S. Bancorp                                                                                                                                                                                                      | USB                                                                       | Buy                                                         | 44.22                                                                                            | 43.12                                                                                            |
| V.F. Corp                                                                                                                                                                                                         | VFC                                                                       | Buy                                                         | 64.45                                                                                            | 62.45                                                                                            |
| Waste Management                                                                                                                                                                                                  | WM                                                                        | Buy                                                         | 45.39                                                                                            | 44.29                                                                                            |