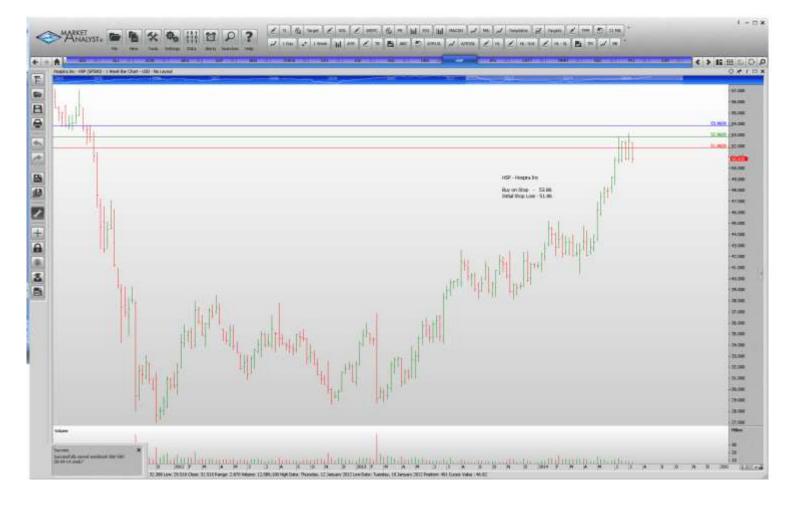

## Retained

| American International Gp<br>Allstate<br>Aon Plc<br>Airgas Inc<br>American Express<br>Franklin Resources<br>Equifax Inc<br>Hartford Financial Services<br>H & R Block<br>Hospira Inc<br>Interpublic Group of Co's | AIG<br>ALL<br>AON<br>ARG<br>AXP<br>BEN<br>EFX<br>HIG<br>HRB<br>HSP<br>IPG | Buy<br>Buy<br>Buy<br>Buy<br>Buy<br>Buy<br>Buy<br>Buy<br>Buy | 56.95<br>60.14<br>92.32<br>111.57<br>97.48<br>59.51<br>74.27<br>37.00<br>34.26<br>53.86<br>20.02 | 55.05<br>58.74<br>89.82<br>108.27<br>94.60<br>57.33<br>72.09<br>35.70<br>32.84<br>51.86<br>19.34 |
|-------------------------------------------------------------------------------------------------------------------------------------------------------------------------------------------------------------------|---------------------------------------------------------------------------|-------------------------------------------------------------|--------------------------------------------------------------------------------------------------|--------------------------------------------------------------------------------------------------|
| Kraft Foods Company<br>3M Company                                                                                                                                                                                 | KRAFT<br>MMM                                                              | Buy<br>Buy                                                  | 61.44<br>147.31                                                                                  | 59.76<br>143.75                                                                                  |
| Norfolk Southern                                                                                                                                                                                                  | NSC                                                                       | Buy                                                         | 106.13                                                                                           | 102.85                                                                                           |
| Perkinelmer<br>J.M. Smucker                                                                                                                                                                                       | PKI<br>SJM                                                                | Buy<br>Buy                                                  | 48.48<br>108.78                                                                                  | 46.80<br>105.74                                                                                  |
| Staples Inc                                                                                                                                                                                                       | SPLS                                                                      | Sell                                                        | 10.62                                                                                            | 11.40                                                                                            |
| Suntrust Bankes                                                                                                                                                                                                   | STI                                                                       | Buy                                                         | 41.39                                                                                            | 39.99                                                                                            |
| Tyco International                                                                                                                                                                                                | TYC                                                                       | Buy                                                         | 46.53                                                                                            | 45.09                                                                                            |
| U.S. Bancorp                                                                                                                                                                                                      | USB                                                                       | Buy                                                         | 44.22                                                                                            | 43.12                                                                                            |
| V.F. Corp                                                                                                                                                                                                         | VFC                                                                       | Buy                                                         | 64.45                                                                                            | 62.45                                                                                            |
| Waste Management                                                                                                                                                                                                  | WM                                                                        | Buy                                                         | 45.39                                                                                            | 44.29                                                                                            |