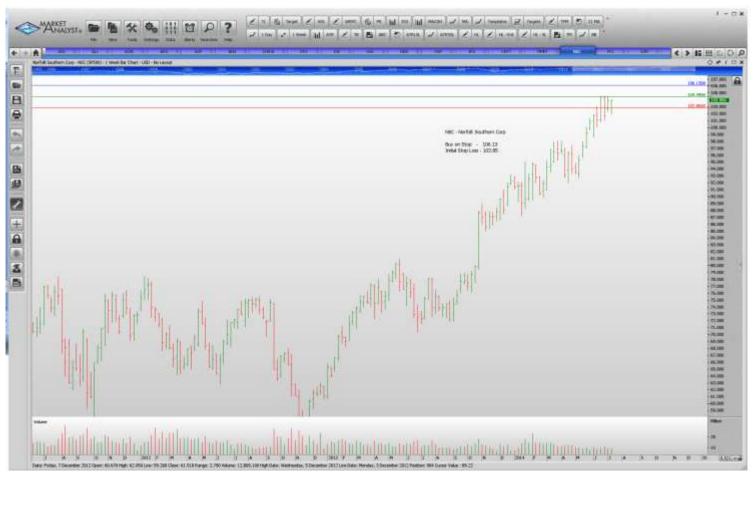

## Retained

| American International Gp<br>Allstate<br>Aon Plc<br>Airgas Inc<br>American Express<br>Franklin Resources<br>Equifax Inc<br>Hartford Financial Services<br>H & R Block<br>Hospira Inc<br>Interpublic Group of Co's | AIG<br>ALL<br>AON<br>ARG<br>AXP<br>BEN<br>EFX<br>HIG<br>HRB<br>HSP<br>IPG | Buy<br>Buy<br>Buy<br>Buy<br>Buy<br>Buy<br>Buy<br>Buy<br>Buy | 56.95<br>60.14<br>92.32<br>111.57<br>97.48<br>59.51<br>74.27<br>37.00<br>34.26<br>53.86<br>20.02 | 55.05<br>58.74<br>89.82<br>108.27<br>94.60<br>57.33<br>72.09<br>35.70<br>32.84<br>51.86<br>19.34 |
|-------------------------------------------------------------------------------------------------------------------------------------------------------------------------------------------------------------------|---------------------------------------------------------------------------|-------------------------------------------------------------|--------------------------------------------------------------------------------------------------|--------------------------------------------------------------------------------------------------|
| Kraft Foods Company<br>3M Company                                                                                                                                                                                 | KRAFT<br>MMM                                                              | Buy<br>Buy                                                  | 61.44<br>147.31                                                                                  | 59.76<br>143.75                                                                                  |
| Norfolk Southern                                                                                                                                                                                                  | NSC                                                                       | Buy                                                         | 106.13                                                                                           | 102.85                                                                                           |
| Perkinelmer<br>J.M. Smucker                                                                                                                                                                                       | PKI<br>SJM                                                                | Buy<br>Buy                                                  | 48.48<br>108.78                                                                                  | 46.80<br>105.74                                                                                  |
| Staples Inc                                                                                                                                                                                                       | SPLS                                                                      | Sell                                                        | 10.62                                                                                            | 11.40                                                                                            |
| Suntrust Bankes                                                                                                                                                                                                   | STI                                                                       | Buy                                                         | 41.39                                                                                            | 39.99                                                                                            |
| Tyco International                                                                                                                                                                                                | TYC                                                                       | Buy                                                         | 46.53                                                                                            | 45.09                                                                                            |
| U.S. Bancorp                                                                                                                                                                                                      | USB                                                                       | Buy                                                         | 44.22                                                                                            | 43.12                                                                                            |
| V.F. Corp                                                                                                                                                                                                         | VFC                                                                       | Buy                                                         | 64.45                                                                                            | 62.45                                                                                            |
| Waste Management                                                                                                                                                                                                  | WM                                                                        | Buy                                                         | 45.39                                                                                            | 44.29                                                                                            |