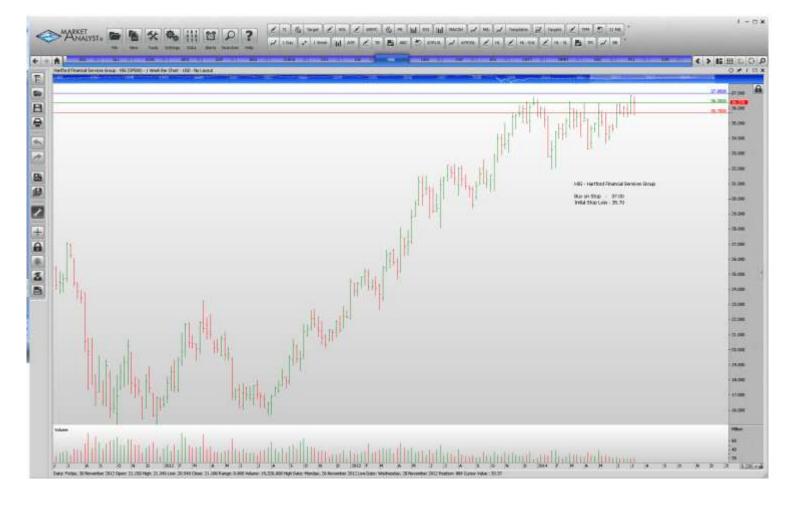

## Retained

| American International Gp<br>Allstate<br>Aon Plc<br>Airgas Inc<br>American Express<br>Franklin Resources<br>Equifax Inc<br>Hartford Financial Services<br>H & R Block<br>Hospira Inc<br>Interpublic Group of Co's | AIG<br>ALL<br>AON<br>ARG<br>AXP<br>BEN<br>EFX<br>HIG<br>HRB<br>HSP<br>IPG | Buy<br>Buy<br>Buy<br>Buy<br>Buy<br>Buy<br>Buy<br>Buy<br>Buy | 56.95<br>60.14<br>92.32<br>111.57<br>97.48<br>59.51<br>74.27<br>37.00<br>34.26<br>53.86<br>20.02 | 55.05<br>58.74<br>89.82<br>108.27<br>94.60<br>57.33<br>72.09<br>35.70<br>32.84<br>51.86<br>19.34 |
|-------------------------------------------------------------------------------------------------------------------------------------------------------------------------------------------------------------------|---------------------------------------------------------------------------|-------------------------------------------------------------|--------------------------------------------------------------------------------------------------|--------------------------------------------------------------------------------------------------|
| Kraft Foods Company<br>3M Company                                                                                                                                                                                 | KRAFT<br>MMM                                                              | Buy<br>Buy                                                  | 61.44<br>147.31                                                                                  | 59.76<br>143.75                                                                                  |
| Norfolk Southern                                                                                                                                                                                                  | NSC                                                                       | Buy                                                         | 106.13                                                                                           | 102.85                                                                                           |
| Perkinelmer<br>J.M. Smucker                                                                                                                                                                                       | PKI<br>SJM                                                                | Buy<br>Buy                                                  | 48.48<br>108.78                                                                                  | 46.80<br>105.74                                                                                  |
| Staples Inc                                                                                                                                                                                                       | SPLS                                                                      | Sell                                                        | 10.62                                                                                            | 11.40                                                                                            |
| Suntrust Bankes                                                                                                                                                                                                   | STI                                                                       | Buy                                                         | 41.39                                                                                            | 39.99                                                                                            |
| Tyco International                                                                                                                                                                                                | TYC                                                                       | Buy                                                         | 46.53                                                                                            | 45.09                                                                                            |
| U.S. Bancorp                                                                                                                                                                                                      | USB                                                                       | Buy                                                         | 44.22                                                                                            | 43.12                                                                                            |
| V.F. Corp                                                                                                                                                                                                         | VFC                                                                       | Buy                                                         | 64.45                                                                                            | 62.45                                                                                            |
| Waste Management                                                                                                                                                                                                  | WM                                                                        | Buy                                                         | 45.39                                                                                            | 44.29                                                                                            |