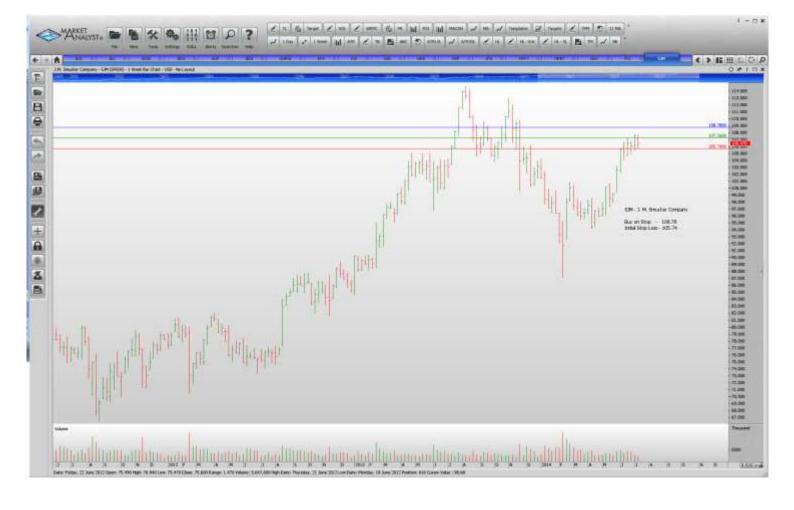

## Retained

| American International Gp<br>Allstate<br>Aon Plc<br>Airgas Inc<br>American Express<br>Franklin Resources<br>Equifax Inc<br>Hartford Financial Services<br>H & R Block<br>Hospira Inc<br>Interpublic Group of Co's | AIG<br>ALL<br>AON<br>ARG<br>AXP<br>BEN<br>EFX<br>HIG<br>HRB<br>HSP<br>IPG | Buy<br>Buy<br>Buy<br>Buy<br>Buy<br>Buy<br>Buy<br>Buy<br>Buy | 56.95<br>60.14<br>92.32<br>111.57<br>97.48<br>59.51<br>74.27<br>37.00<br>34.26<br>53.86<br>20.02 | 55.05<br>58.74<br>89.82<br>108.27<br>94.60<br>57.33<br>72.09<br>35.70<br>32.84<br>51.86<br>19.34 |
|-------------------------------------------------------------------------------------------------------------------------------------------------------------------------------------------------------------------|---------------------------------------------------------------------------|-------------------------------------------------------------|--------------------------------------------------------------------------------------------------|--------------------------------------------------------------------------------------------------|
| Kraft Foods Company<br>3M Company                                                                                                                                                                                 | KRAFT<br>MMM                                                              | Buy<br>Buy                                                  | 61.44<br>147.31                                                                                  | 59.76<br>143.75                                                                                  |
| Norfolk Southern                                                                                                                                                                                                  | NSC                                                                       | Buy                                                         | 106.13                                                                                           | 102.85                                                                                           |
| Perkinelmer<br>J.M. Smucker                                                                                                                                                                                       | PKI<br>SJM                                                                | Buy<br>Buy                                                  | 48.48<br>108.78                                                                                  | 46.80<br>105.74                                                                                  |
| Staples Inc                                                                                                                                                                                                       | SPLS                                                                      | Sell                                                        | 10.62                                                                                            | 11.40                                                                                            |
| Suntrust Bankes                                                                                                                                                                                                   | STI                                                                       | Buy                                                         | 41.39                                                                                            | 39.99                                                                                            |
| Tyco International                                                                                                                                                                                                | TYC                                                                       | Buy                                                         | 46.53                                                                                            | 45.09                                                                                            |
| U.S. Bancorp                                                                                                                                                                                                      | USB                                                                       | Buy                                                         | 44.22                                                                                            | 43.12                                                                                            |
| V.F. Corp                                                                                                                                                                                                         | VFC                                                                       | Buy                                                         | 64.45                                                                                            | 62.45                                                                                            |
| Waste Management                                                                                                                                                                                                  | WM                                                                        | Buy                                                         | 45.39                                                                                            | 44.29                                                                                            |