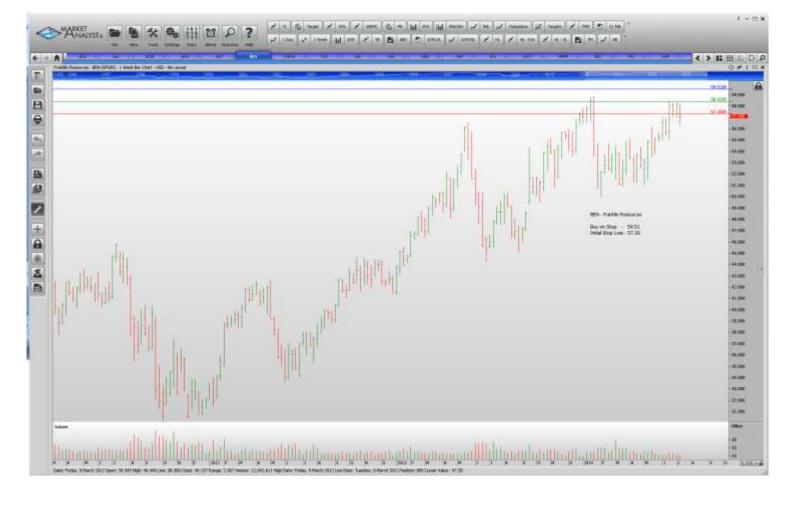

## Retained

| American International Gp<br>Allstate<br>Aon Plc<br>Airgas Inc<br>American Express<br>Franklin Resources<br>Equifax Inc<br>Hartford Financial Services<br>H & R Block<br>Hospira Inc<br>Interpublic Group of Co's | AIG<br>ALL<br>AON<br>ARG<br>AXP<br>BEN<br>EFX<br>HIG<br>HRB<br>HSP<br>IPG | Buy<br>Buy<br>Buy<br>Buy<br>Buy<br>Buy<br>Buy<br>Buy<br>Buy | 56.95<br>60.14<br>92.32<br>111.57<br>97.48<br>59.51<br>74.27<br>37.00<br>34.26<br>53.86<br>20.02 | 55.05<br>58.74<br>89.82<br>108.27<br>94.60<br>57.33<br>72.09<br>35.70<br>32.84<br>51.86<br>19.34 |
|-------------------------------------------------------------------------------------------------------------------------------------------------------------------------------------------------------------------|---------------------------------------------------------------------------|-------------------------------------------------------------|--------------------------------------------------------------------------------------------------|--------------------------------------------------------------------------------------------------|
| Kraft Foods Company<br>3M Company                                                                                                                                                                                 | KRAFT<br>MMM                                                              | Buy<br>Buy                                                  | 61.44<br>147.31                                                                                  | 59.76<br>143.75                                                                                  |
| Norfolk Southern                                                                                                                                                                                                  | NSC                                                                       | Buy                                                         | 106.13                                                                                           | 102.85                                                                                           |
| Perkinelmer<br>J.M. Smucker                                                                                                                                                                                       | PKI<br>SJM                                                                | Buy<br>Buy                                                  | 48.48<br>108.78                                                                                  | 46.80<br>105.74                                                                                  |
| Staples Inc                                                                                                                                                                                                       | SPLS                                                                      | Sell                                                        | 10.62                                                                                            | 11.40                                                                                            |
| Suntrust Bankes                                                                                                                                                                                                   | STI                                                                       | Buy                                                         | 41.39                                                                                            | 39.99                                                                                            |
| Tyco International                                                                                                                                                                                                | TYC                                                                       | Buy                                                         | 46.53                                                                                            | 45.09                                                                                            |
| U.S. Bancorp                                                                                                                                                                                                      | USB                                                                       | Buy                                                         | 44.22                                                                                            | 43.12                                                                                            |
| V.F. Corp                                                                                                                                                                                                         | VFC                                                                       | Buy                                                         | 64.45                                                                                            | 62.45                                                                                            |
| Waste Management                                                                                                                                                                                                  | WM                                                                        | Buy                                                         | 45.39                                                                                            | 44.29                                                                                            |