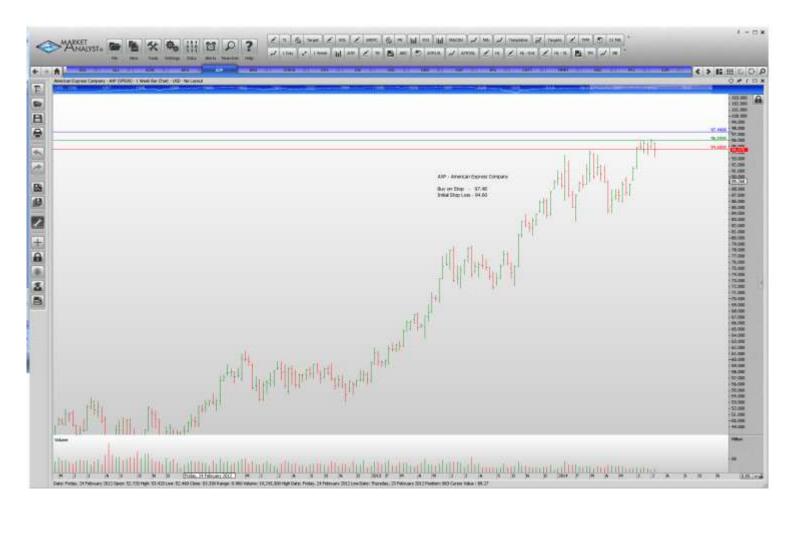

## Retained

| American International Gp<br>Allstate<br>Aon Plc<br>Airgas Inc<br>American Express<br>Franklin Resources<br>Equifax Inc<br>Hartford Financial Services<br>H & R Block<br>Hospira Inc<br>Interpublic Group of Co's | AIG<br>ALL<br>AON<br>ARG<br>AXP<br>BEN<br>EFX<br>HIG<br>HRB<br>HSP<br>IPG | Buy<br>Buy<br>Buy<br>Buy<br>Buy<br>Buy<br>Buy<br>Buy<br>Buy | 56.95<br>60.14<br>92.32<br>111.57<br>97.48<br>59.51<br>74.27<br>37.00<br>34.26<br>53.86<br>20.02 | 55.05<br>58.74<br>89.82<br>108.27<br>94.60<br>57.33<br>72.09<br>35.70<br>32.84<br>51.86<br>19.34 |
|-------------------------------------------------------------------------------------------------------------------------------------------------------------------------------------------------------------------|---------------------------------------------------------------------------|-------------------------------------------------------------|--------------------------------------------------------------------------------------------------|--------------------------------------------------------------------------------------------------|
| Kraft Foods Company<br>3M Company                                                                                                                                                                                 | KRAFT<br>MMM                                                              | Buy<br>Buy                                                  | 61.44<br>147.31                                                                                  | 59.76<br>143.75                                                                                  |
| Norfolk Southern                                                                                                                                                                                                  | NSC                                                                       | Buy                                                         | 106.13                                                                                           | 102.85                                                                                           |
| Perkinelmer<br>J.M. Smucker                                                                                                                                                                                       | PKI<br>SJM                                                                | Buy<br>Buy                                                  | 48.48<br>108.78                                                                                  | 46.80<br>105.74                                                                                  |
| Staples Inc                                                                                                                                                                                                       | SPLS                                                                      | Sell                                                        | 10.62                                                                                            | 11.40                                                                                            |
| Suntrust Bankes                                                                                                                                                                                                   | STI                                                                       | Buy                                                         | 41.39                                                                                            | 39.99                                                                                            |
| Tyco International                                                                                                                                                                                                | TYC                                                                       | Buy                                                         | 46.53                                                                                            | 45.09                                                                                            |
| U.S. Bancorp                                                                                                                                                                                                      | USB                                                                       | Buy                                                         | 44.22                                                                                            | 43.12                                                                                            |
| V.F. Corp                                                                                                                                                                                                         | VFC                                                                       | Buy                                                         | 64.45                                                                                            | 62.45                                                                                            |
| Waste Management                                                                                                                                                                                                  | WM                                                                        | Buy                                                         | 45.39                                                                                            | 44.29                                                                                            |