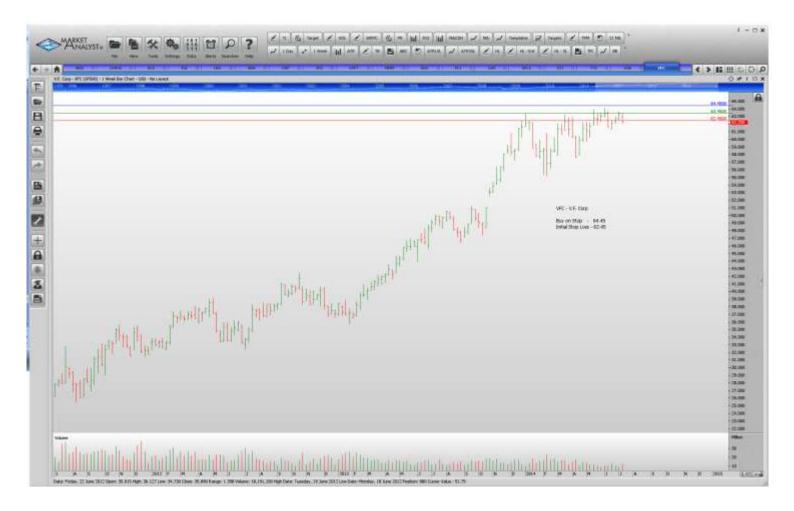

## Retained

| American International Gp<br>Allstate<br>Aon Plc<br>Airgas Inc<br>American Express<br>Franklin Resources<br>Equifax Inc<br>Hartford Financial Services<br>H & R Block<br>Hospira Inc<br>Interpublic Group of Co's | AIG<br>ALL<br>AON<br>ARG<br>AXP<br>BEN<br>EFX<br>HIG<br>HRB<br>HSP<br>IPG | Buy<br>Buy<br>Buy<br>Buy<br>Buy<br>Buy<br>Buy<br>Buy<br>Buy | 56.95<br>60.14<br>92.32<br>111.57<br>97.48<br>59.51<br>74.27<br>37.00<br>34.26<br>53.86<br>20.02 | 55.05<br>58.74<br>89.82<br>108.27<br>94.60<br>57.33<br>72.09<br>35.70<br>32.84<br>51.86<br>19.34 |
|-------------------------------------------------------------------------------------------------------------------------------------------------------------------------------------------------------------------|---------------------------------------------------------------------------|-------------------------------------------------------------|--------------------------------------------------------------------------------------------------|--------------------------------------------------------------------------------------------------|
| Kraft Foods Company<br>3M Company                                                                                                                                                                                 | KRAFT<br>MMM                                                              | Buy<br>Buy                                                  | 61.44<br>147.31                                                                                  | 59.76<br>143.75                                                                                  |
| Norfolk Southern                                                                                                                                                                                                  | NSC                                                                       | Buy                                                         | 106.13                                                                                           | 102.85                                                                                           |
| Perkinelmer<br>J.M. Smucker                                                                                                                                                                                       | PKI<br>SJM                                                                | Buy<br>Buy                                                  | 48.48<br>108.78                                                                                  | 46.80<br>105.74                                                                                  |
| Staples Inc                                                                                                                                                                                                       | SPLS                                                                      | Sell                                                        | 10.62                                                                                            | 11.40                                                                                            |
| Suntrust Bankes                                                                                                                                                                                                   | STI                                                                       | Buy                                                         | 41.39                                                                                            | 39.99                                                                                            |
| Tyco International                                                                                                                                                                                                | TYC                                                                       | Buy                                                         | 46.53                                                                                            | 45.09                                                                                            |
| U.S. Bancorp                                                                                                                                                                                                      | USB                                                                       | Buy                                                         | 44.22                                                                                            | 43.12                                                                                            |
| V.F. Corp                                                                                                                                                                                                         | VFC                                                                       | Buy                                                         | 64.45                                                                                            | 62.45                                                                                            |
| Waste Management                                                                                                                                                                                                  | WM                                                                        | Buy                                                         | 45.39                                                                                            | 44.29                                                                                            |