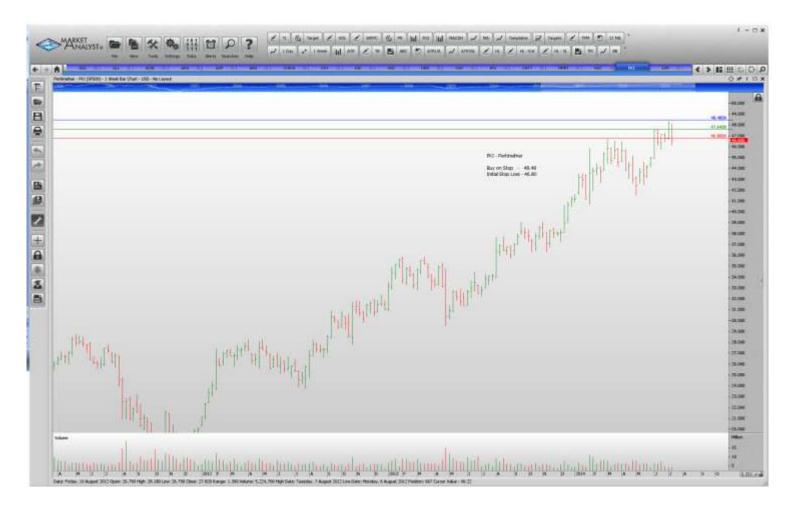

## Retained

| American International Gp<br>Allstate<br>Aon Plc<br>Airgas Inc<br>American Express<br>Franklin Resources<br>Equifax Inc<br>Hartford Financial Services<br>H & R Block<br>Hospira Inc<br>Interpublic Group of Co's | AIG<br>ALL<br>AON<br>ARG<br>AXP<br>BEN<br>EFX<br>HIG<br>HRB<br>HSP<br>IPG | Buy<br>Buy<br>Buy<br>Buy<br>Buy<br>Buy<br>Buy<br>Buy<br>Buy | 56.95<br>60.14<br>92.32<br>111.57<br>97.48<br>59.51<br>74.27<br>37.00<br>34.26<br>53.86<br>20.02 | 55.05<br>58.74<br>89.82<br>108.27<br>94.60<br>57.33<br>72.09<br>35.70<br>32.84<br>51.86<br>19.34 |
|-------------------------------------------------------------------------------------------------------------------------------------------------------------------------------------------------------------------|---------------------------------------------------------------------------|-------------------------------------------------------------|--------------------------------------------------------------------------------------------------|--------------------------------------------------------------------------------------------------|
| Kraft Foods Company<br>3M Company                                                                                                                                                                                 | KRAFT<br>MMM                                                              | Buy<br>Buy                                                  | 61.44<br>147.31                                                                                  | 59.76<br>143.75                                                                                  |
| Norfolk Southern                                                                                                                                                                                                  | NSC                                                                       | Buy                                                         | 106.13                                                                                           | 102.85                                                                                           |
| Perkinelmer<br>J.M. Smucker                                                                                                                                                                                       | PKI<br>SJM                                                                | Buy<br>Buy                                                  | 48.48<br>108.78                                                                                  | 46.80<br>105.74                                                                                  |
| Staples Inc                                                                                                                                                                                                       | SPLS                                                                      | Sell                                                        | 10.62                                                                                            | 11.40                                                                                            |
| Suntrust Bankes                                                                                                                                                                                                   | STI                                                                       | Buy                                                         | 41.39                                                                                            | 39.99                                                                                            |
| Tyco International                                                                                                                                                                                                | TYC                                                                       | Buy                                                         | 46.53                                                                                            | 45.09                                                                                            |
| U.S. Bancorp                                                                                                                                                                                                      | USB                                                                       | Buy                                                         | 44.22                                                                                            | 43.12                                                                                            |
| V.F. Corp                                                                                                                                                                                                         | VFC                                                                       | Buy                                                         | 64.45                                                                                            | 62.45                                                                                            |
| Waste Management                                                                                                                                                                                                  | WM                                                                        | Buy                                                         | 45.39                                                                                            | 44.29                                                                                            |