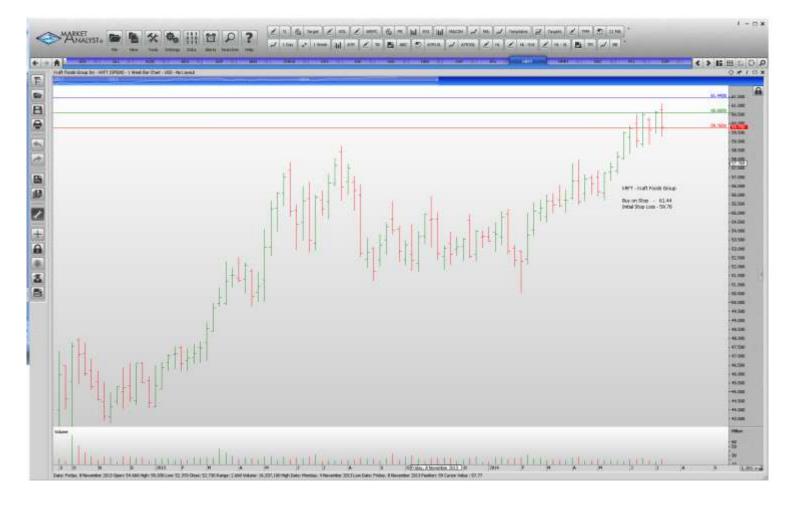

## Retained

| American International Gp<br>Allstate<br>Aon Plc<br>Airgas Inc<br>American Express<br>Franklin Resources<br>Equifax Inc<br>Hartford Financial Services<br>H & R Block<br>Hospira Inc<br>Interpublic Group of Co's | AIG<br>ALL<br>AON<br>ARG<br>AXP<br>BEN<br>EFX<br>HIG<br>HRB<br>HSP<br>IPG | Buy<br>Buy<br>Buy<br>Buy<br>Buy<br>Buy<br>Buy<br>Buy<br>Buy | 56.95<br>60.14<br>92.32<br>111.57<br>97.48<br>59.51<br>74.27<br>37.00<br>34.26<br>53.86<br>20.02 | 55.05<br>58.74<br>89.82<br>108.27<br>94.60<br>57.33<br>72.09<br>35.70<br>32.84<br>51.86<br>19.34 |
|-------------------------------------------------------------------------------------------------------------------------------------------------------------------------------------------------------------------|---------------------------------------------------------------------------|-------------------------------------------------------------|--------------------------------------------------------------------------------------------------|--------------------------------------------------------------------------------------------------|
| Kraft Foods Company<br>3M Company                                                                                                                                                                                 | KRAFT<br>MMM                                                              | Buy<br>Buy                                                  | 61.44<br>147.31                                                                                  | 59.76<br>143.75                                                                                  |
| Norfolk Southern                                                                                                                                                                                                  | NSC                                                                       | Buy                                                         | 106.13                                                                                           | 102.85                                                                                           |
| Perkinelmer<br>J.M. Smucker                                                                                                                                                                                       | PKI<br>SJM                                                                | Buy<br>Buy                                                  | 48.48<br>108.78                                                                                  | 46.80<br>105.74                                                                                  |
| Staples Inc                                                                                                                                                                                                       | SPLS                                                                      | Sell                                                        | 10.62                                                                                            | 11.40                                                                                            |
| Suntrust Bankes                                                                                                                                                                                                   | STI                                                                       | Buy                                                         | 41.39                                                                                            | 39.99                                                                                            |
| Tyco International                                                                                                                                                                                                | TYC                                                                       | Buy                                                         | 46.53                                                                                            | 45.09                                                                                            |
| U.S. Bancorp                                                                                                                                                                                                      | USB                                                                       | Buy                                                         | 44.22                                                                                            | 43.12                                                                                            |
| V.F. Corp                                                                                                                                                                                                         | VFC                                                                       | Buy                                                         | 64.45                                                                                            | 62.45                                                                                            |
| Waste Management                                                                                                                                                                                                  | WM                                                                        | Buy                                                         | 45.39                                                                                            | 44.29                                                                                            |