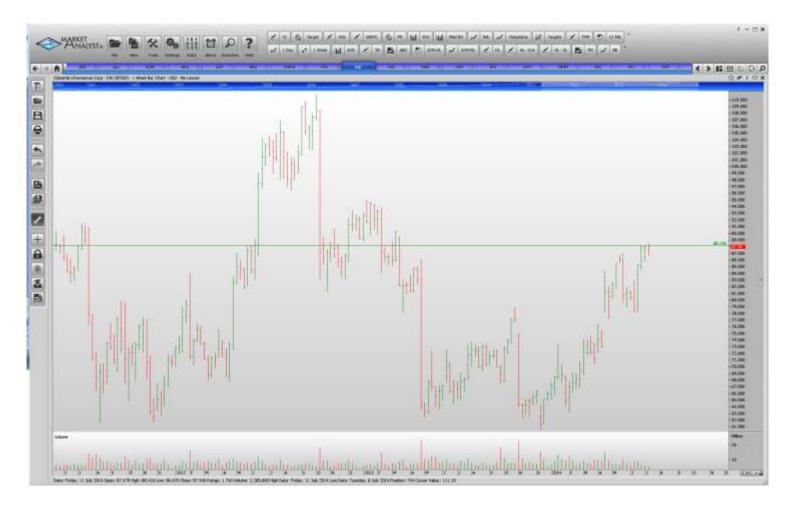

### **NEW ORDERS:**

| C.H. Robinson Worldwide | CHRW | Buy | 65.36 | 63.42 |
|-------------------------|------|-----|-------|-------|
| Edward Lifesciences     | EW   | Buy | 90.13 | 86.25 |