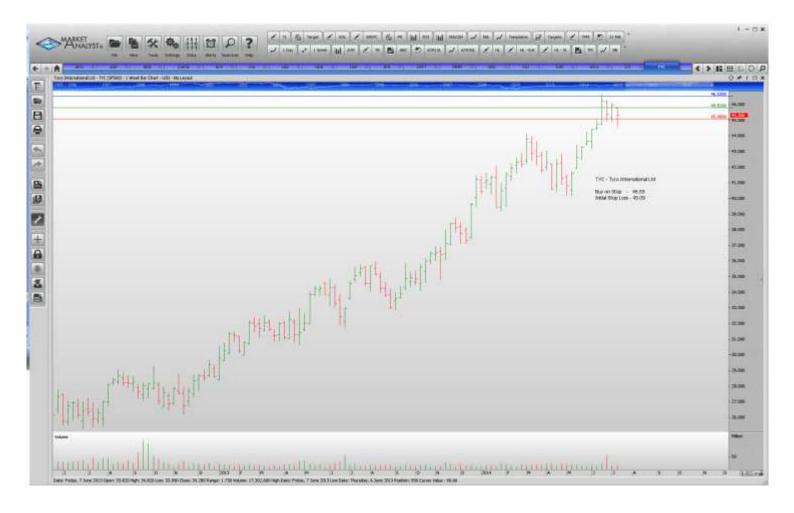

## Retained

| American International Gp<br>Allstate<br>Aon Plc<br>Airgas Inc<br>American Express<br>Franklin Resources<br>Equifax Inc<br>Hartford Financial Services<br>H & R Block<br>Hospira Inc<br>Interpublic Group of Co's | AIG<br>ALL<br>AON<br>ARG<br>AXP<br>BEN<br>EFX<br>HIG<br>HRB<br>HSP<br>IPG | Buy<br>Buy<br>Buy<br>Buy<br>Buy<br>Buy<br>Buy<br>Buy<br>Buy | 56.95<br>60.14<br>92.32<br>111.57<br>97.48<br>59.51<br>74.27<br>37.00<br>34.26<br>53.86<br>20.02 | 55.05<br>58.74<br>89.82<br>108.27<br>94.60<br>57.33<br>72.09<br>35.70<br>32.84<br>51.86<br>19.34 |
|-------------------------------------------------------------------------------------------------------------------------------------------------------------------------------------------------------------------|---------------------------------------------------------------------------|-------------------------------------------------------------|--------------------------------------------------------------------------------------------------|--------------------------------------------------------------------------------------------------|
| Kraft Foods Company<br>3M Company                                                                                                                                                                                 | KRAFT<br>MMM                                                              | Buy<br>Buy                                                  | 61.44<br>147.31                                                                                  | 59.76<br>143.75                                                                                  |
| Norfolk Southern                                                                                                                                                                                                  | NSC                                                                       | Buy                                                         | 106.13                                                                                           | 102.85                                                                                           |
| Perkinelmer<br>J.M. Smucker                                                                                                                                                                                       | PKI<br>SJM                                                                | Buy<br>Buy                                                  | 48.48<br>108.78                                                                                  | 46.80<br>105.74                                                                                  |
| Staples Inc                                                                                                                                                                                                       | SPLS                                                                      | Sell                                                        | 10.62                                                                                            | 11.40                                                                                            |
| Suntrust Bankes                                                                                                                                                                                                   | STI                                                                       | Buy                                                         | 41.39                                                                                            | 39.99                                                                                            |
| Tyco International                                                                                                                                                                                                | TYC                                                                       | Buy                                                         | 46.53                                                                                            | 45.09                                                                                            |
| U.S. Bancorp                                                                                                                                                                                                      | USB                                                                       | Buy                                                         | 44.22                                                                                            | 43.12                                                                                            |
| V.F. Corp                                                                                                                                                                                                         | VFC                                                                       | Buy                                                         | 64.45                                                                                            | 62.45                                                                                            |
| Waste Management                                                                                                                                                                                                  | WM                                                                        | Buy                                                         | 45.39                                                                                            | 44.29                                                                                            |