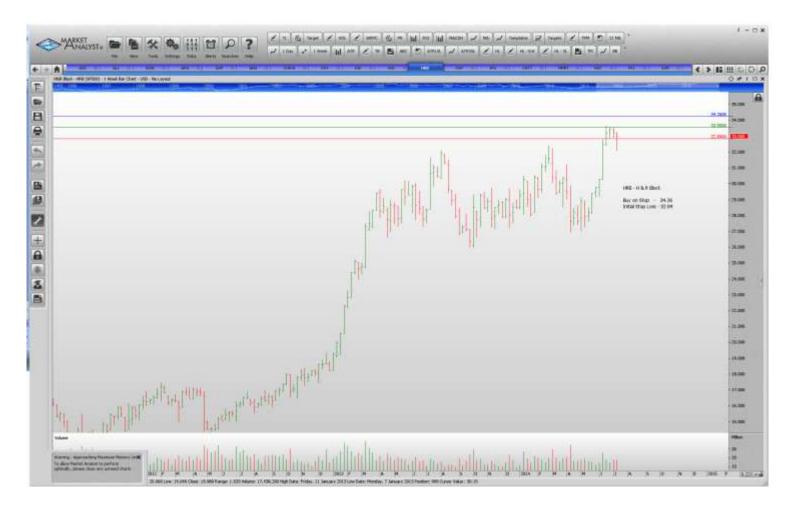

## Retained

| American International Gp<br>Allstate<br>Aon Plc<br>Airgas Inc<br>American Express<br>Franklin Resources<br>Equifax Inc<br>Hartford Financial Services<br>H & R Block<br>Hospira Inc<br>Interpublic Group of Co's | AIG<br>ALL<br>AON<br>ARG<br>AXP<br>BEN<br>EFX<br>HIG<br>HRB<br>HSP<br>IPG | Buy<br>Buy<br>Buy<br>Buy<br>Buy<br>Buy<br>Buy<br>Buy<br>Buy | 56.95<br>60.14<br>92.32<br>111.57<br>97.48<br>59.51<br>74.27<br>37.00<br>34.26<br>53.86<br>20.02 | 55.05<br>58.74<br>89.82<br>108.27<br>94.60<br>57.33<br>72.09<br>35.70<br>32.84<br>51.86<br>19.34 |
|-------------------------------------------------------------------------------------------------------------------------------------------------------------------------------------------------------------------|---------------------------------------------------------------------------|-------------------------------------------------------------|--------------------------------------------------------------------------------------------------|--------------------------------------------------------------------------------------------------|
| Kraft Foods Company<br>3M Company                                                                                                                                                                                 | KRAFT<br>MMM                                                              | Buy<br>Buy                                                  | 61.44<br>147.31                                                                                  | 59.76<br>143.75                                                                                  |
| Norfolk Southern                                                                                                                                                                                                  | NSC                                                                       | Buy                                                         | 106.13                                                                                           | 102.85                                                                                           |
| Perkinelmer<br>J.M. Smucker                                                                                                                                                                                       | PKI<br>SJM                                                                | Buy<br>Buy                                                  | 48.48<br>108.78                                                                                  | 46.80<br>105.74                                                                                  |
| Staples Inc                                                                                                                                                                                                       | SPLS                                                                      | Sell                                                        | 10.62                                                                                            | 11.40                                                                                            |
| Suntrust Bankes                                                                                                                                                                                                   | STI                                                                       | Buy                                                         | 41.39                                                                                            | 39.99                                                                                            |
| Tyco International                                                                                                                                                                                                | TYC                                                                       | Buy                                                         | 46.53                                                                                            | 45.09                                                                                            |
| U.S. Bancorp                                                                                                                                                                                                      | USB                                                                       | Buy                                                         | 44.22                                                                                            | 43.12                                                                                            |
| V.F. Corp                                                                                                                                                                                                         | VFC                                                                       | Buy                                                         | 64.45                                                                                            | 62.45                                                                                            |
| Waste Management                                                                                                                                                                                                  | WM                                                                        | Buy                                                         | 45.39                                                                                            | 44.29                                                                                            |