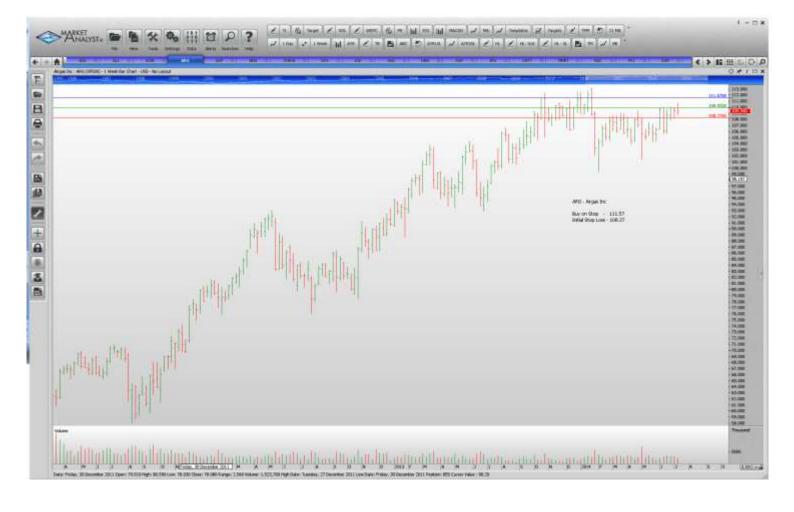

## Retained

| American International Gp<br>Allstate<br>Aon Plc<br>Airgas Inc<br>American Express<br>Franklin Resources<br>Equifax Inc<br>Hartford Financial Services<br>H & R Block<br>Hospira Inc<br>Interpublic Group of Co's | AIG<br>ALL<br>AON<br>ARG<br>AXP<br>BEN<br>EFX<br>HIG<br>HRB<br>HSP<br>IPG | Buy<br>Buy<br>Buy<br>Buy<br>Buy<br>Buy<br>Buy<br>Buy<br>Buy | 56.95<br>60.14<br>92.32<br>111.57<br>97.48<br>59.51<br>74.27<br>37.00<br>34.26<br>53.86<br>20.02 | 55.05<br>58.74<br>89.82<br>108.27<br>94.60<br>57.33<br>72.09<br>35.70<br>32.84<br>51.86<br>19.34 |
|-------------------------------------------------------------------------------------------------------------------------------------------------------------------------------------------------------------------|---------------------------------------------------------------------------|-------------------------------------------------------------|--------------------------------------------------------------------------------------------------|--------------------------------------------------------------------------------------------------|
| Kraft Foods Company<br>3M Company                                                                                                                                                                                 | KRAFT<br>MMM                                                              | Buy<br>Buy                                                  | 61.44<br>147.31                                                                                  | 59.76<br>143.75                                                                                  |
| Norfolk Southern                                                                                                                                                                                                  | NSC                                                                       | Buy                                                         | 106.13                                                                                           | 102.85                                                                                           |
| Perkinelmer<br>J.M. Smucker                                                                                                                                                                                       | PKI<br>SJM                                                                | Buy<br>Buy                                                  | 48.48<br>108.78                                                                                  | 46.80<br>105.74                                                                                  |
| Staples Inc                                                                                                                                                                                                       | SPLS                                                                      | Sell                                                        | 10.62                                                                                            | 11.40                                                                                            |
| Suntrust Bankes                                                                                                                                                                                                   | STI                                                                       | Buy                                                         | 41.39                                                                                            | 39.99                                                                                            |
| Tyco International                                                                                                                                                                                                | TYC                                                                       | Buy                                                         | 46.53                                                                                            | 45.09                                                                                            |
| U.S. Bancorp                                                                                                                                                                                                      | USB                                                                       | Buy                                                         | 44.22                                                                                            | 43.12                                                                                            |
| V.F. Corp                                                                                                                                                                                                         | VFC                                                                       | Buy                                                         | 64.45                                                                                            | 62.45                                                                                            |
| Waste Management                                                                                                                                                                                                  | WM                                                                        | Buy                                                         | 45.39                                                                                            | 44.29                                                                                            |