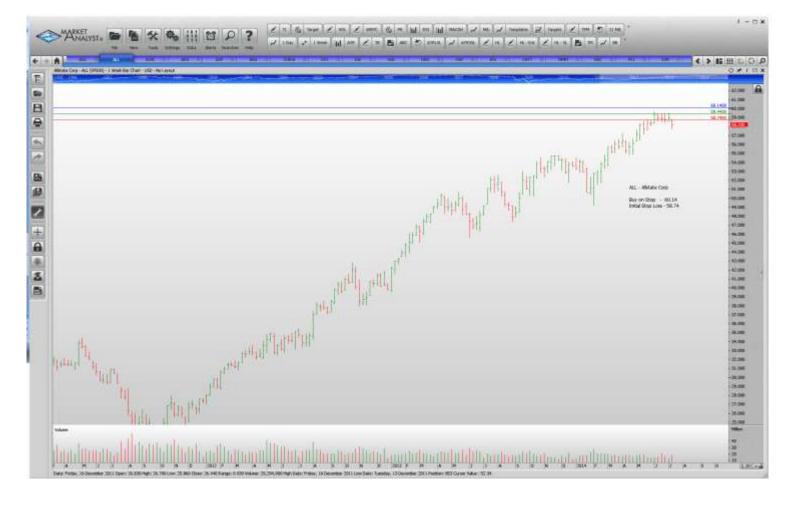

## Retained

| American International Gp<br>Allstate<br>Aon Plc<br>Airgas Inc<br>American Express<br>Franklin Resources<br>Equifax Inc<br>Hartford Financial Services<br>H & R Block<br>Hospira Inc<br>Interpublic Group of Co's | AIG<br>ALL<br>AON<br>ARG<br>AXP<br>BEN<br>EFX<br>HIG<br>HRB<br>HSP<br>IPG | Buy<br>Buy<br>Buy<br>Buy<br>Buy<br>Buy<br>Buy<br>Buy<br>Buy | 56.95<br>60.14<br>92.32<br>111.57<br>97.48<br>59.51<br>74.27<br>37.00<br>34.26<br>53.86<br>20.02 | 55.05<br>58.74<br>89.82<br>108.27<br>94.60<br>57.33<br>72.09<br>35.70<br>32.84<br>51.86<br>19.34 |
|-------------------------------------------------------------------------------------------------------------------------------------------------------------------------------------------------------------------|---------------------------------------------------------------------------|-------------------------------------------------------------|--------------------------------------------------------------------------------------------------|--------------------------------------------------------------------------------------------------|
| Kraft Foods Company<br>3M Company                                                                                                                                                                                 | KRAFT<br>MMM                                                              | Buy<br>Buy                                                  | 61.44<br>147.31                                                                                  | 59.76<br>143.75                                                                                  |
| Norfolk Southern                                                                                                                                                                                                  | NSC                                                                       | Buy                                                         | 106.13                                                                                           | 102.85                                                                                           |
| Perkinelmer<br>J.M. Smucker                                                                                                                                                                                       | PKI<br>SJM                                                                | Buy<br>Buy                                                  | 48.48<br>108.78                                                                                  | 46.80<br>105.74                                                                                  |
| Staples Inc                                                                                                                                                                                                       | SPLS                                                                      | Sell                                                        | 10.62                                                                                            | 11.40                                                                                            |
| Suntrust Bankes                                                                                                                                                                                                   | STI                                                                       | Buy                                                         | 41.39                                                                                            | 39.99                                                                                            |
| Tyco International                                                                                                                                                                                                | TYC                                                                       | Buy                                                         | 46.53                                                                                            | 45.09                                                                                            |
| U.S. Bancorp                                                                                                                                                                                                      | USB                                                                       | Buy                                                         | 44.22                                                                                            | 43.12                                                                                            |
| V.F. Corp                                                                                                                                                                                                         | VFC                                                                       | Buy                                                         | 64.45                                                                                            | 62.45                                                                                            |
| Waste Management                                                                                                                                                                                                  | WM                                                                        | Buy                                                         | 45.39                                                                                            | 44.29                                                                                            |