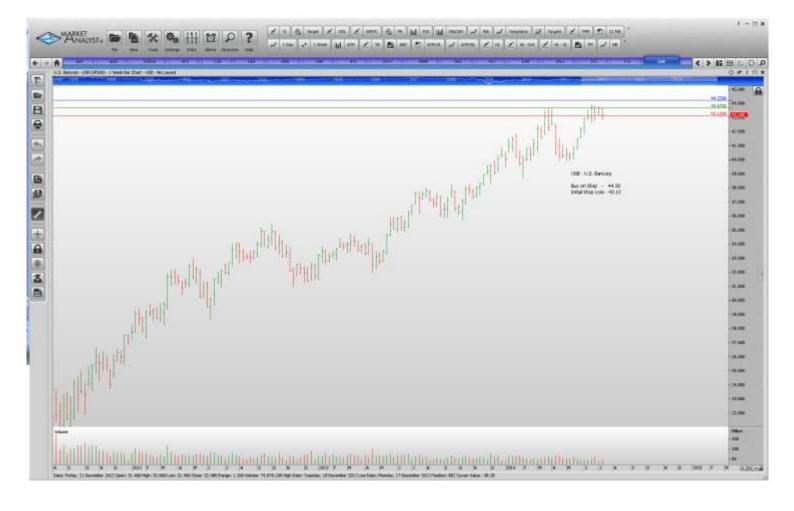

## Retained

| American International Gp<br>Allstate<br>Aon Plc<br>Airgas Inc<br>American Express<br>Franklin Resources<br>Equifax Inc<br>Hartford Financial Services<br>H & R Block<br>Hospira Inc<br>Interpublic Group of Co's | AIG<br>ALL<br>AON<br>ARG<br>AXP<br>BEN<br>EFX<br>HIG<br>HRB<br>HSP<br>IPG | Buy<br>Buy<br>Buy<br>Buy<br>Buy<br>Buy<br>Buy<br>Buy<br>Buy | 56.95<br>60.14<br>92.32<br>111.57<br>97.48<br>59.51<br>74.27<br>37.00<br>34.26<br>53.86<br>20.02 | 55.05<br>58.74<br>89.82<br>108.27<br>94.60<br>57.33<br>72.09<br>35.70<br>32.84<br>51.86<br>19.34 |
|-------------------------------------------------------------------------------------------------------------------------------------------------------------------------------------------------------------------|---------------------------------------------------------------------------|-------------------------------------------------------------|--------------------------------------------------------------------------------------------------|--------------------------------------------------------------------------------------------------|
| Kraft Foods Company<br>3M Company                                                                                                                                                                                 | KRAFT<br>MMM                                                              | Buy<br>Buy                                                  | 61.44<br>147.31                                                                                  | 59.76<br>143.75                                                                                  |
| Norfolk Southern                                                                                                                                                                                                  | NSC                                                                       | Buy                                                         | 106.13                                                                                           | 102.85                                                                                           |
| Perkinelmer<br>J.M. Smucker                                                                                                                                                                                       | PKI<br>SJM                                                                | Buy<br>Buy                                                  | 48.48<br>108.78                                                                                  | 46.80<br>105.74                                                                                  |
| Staples Inc                                                                                                                                                                                                       | SPLS                                                                      | Sell                                                        | 10.62                                                                                            | 11.40                                                                                            |
| Suntrust Bankes                                                                                                                                                                                                   | STI                                                                       | Buy                                                         | 41.39                                                                                            | 39.99                                                                                            |
| Tyco International                                                                                                                                                                                                | TYC                                                                       | Buy                                                         | 46.53                                                                                            | 45.09                                                                                            |
| U.S. Bancorp                                                                                                                                                                                                      | USB                                                                       | Buy                                                         | 44.22                                                                                            | 43.12                                                                                            |
| V.F. Corp                                                                                                                                                                                                         | VFC                                                                       | Buy                                                         | 64.45                                                                                            | 62.45                                                                                            |
| Waste Management                                                                                                                                                                                                  | WM                                                                        | Buy                                                         | 45.39                                                                                            | 44.29                                                                                            |