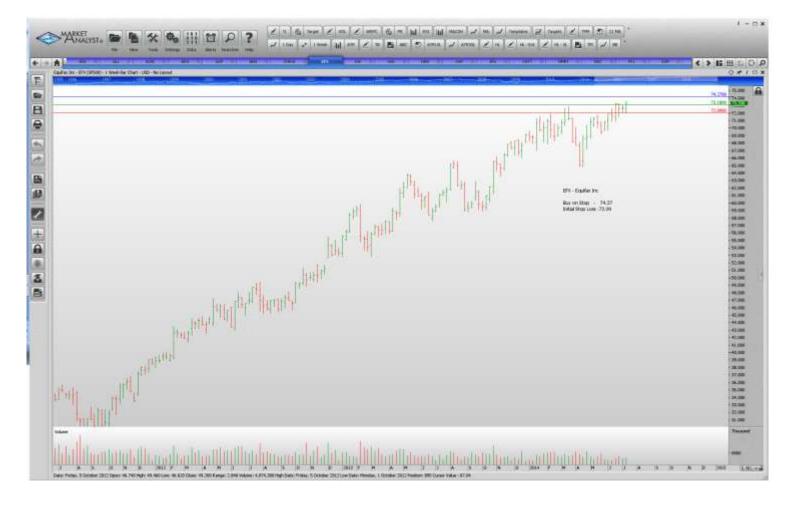

## Retained

| American International Gp<br>Allstate<br>Aon Plc<br>Airgas Inc<br>American Express<br>Franklin Resources<br>Equifax Inc<br>Hartford Financial Services<br>H & R Block<br>Hospira Inc<br>Interpublic Group of Co's | AIG<br>ALL<br>AON<br>ARG<br>AXP<br>BEN<br>EFX<br>HIG<br>HRB<br>HSP<br>IPG | Buy<br>Buy<br>Buy<br>Buy<br>Buy<br>Buy<br>Buy<br>Buy<br>Buy | 56.95<br>60.14<br>92.32<br>111.57<br>97.48<br>59.51<br>74.27<br>37.00<br>34.26<br>53.86<br>20.02 | 55.05<br>58.74<br>89.82<br>108.27<br>94.60<br>57.33<br>72.09<br>35.70<br>32.84<br>51.86<br>19.34 |
|-------------------------------------------------------------------------------------------------------------------------------------------------------------------------------------------------------------------|---------------------------------------------------------------------------|-------------------------------------------------------------|--------------------------------------------------------------------------------------------------|--------------------------------------------------------------------------------------------------|
| Kraft Foods Company<br>3M Company                                                                                                                                                                                 | KRAFT<br>MMM                                                              | Buy<br>Buy                                                  | 61.44<br>147.31                                                                                  | 59.76<br>143.75                                                                                  |
| Norfolk Southern                                                                                                                                                                                                  | NSC                                                                       | Buy                                                         | 106.13                                                                                           | 102.85                                                                                           |
| Perkinelmer<br>J.M. Smucker                                                                                                                                                                                       | PKI<br>SJM                                                                | Buy<br>Buy                                                  | 48.48<br>108.78                                                                                  | 46.80<br>105.74                                                                                  |
| Staples Inc                                                                                                                                                                                                       | SPLS                                                                      | Sell                                                        | 10.62                                                                                            | 11.40                                                                                            |
| Suntrust Bankes                                                                                                                                                                                                   | STI                                                                       | Buy                                                         | 41.39                                                                                            | 39.99                                                                                            |
| Tyco International                                                                                                                                                                                                | TYC                                                                       | Buy                                                         | 46.53                                                                                            | 45.09                                                                                            |
| U.S. Bancorp                                                                                                                                                                                                      | USB                                                                       | Buy                                                         | 44.22                                                                                            | 43.12                                                                                            |
| V.F. Corp                                                                                                                                                                                                         | VFC                                                                       | Buy                                                         | 64.45                                                                                            | 62.45                                                                                            |
| Waste Management                                                                                                                                                                                                  | WM                                                                        | Buy                                                         | 45.39                                                                                            | 44.29                                                                                            |