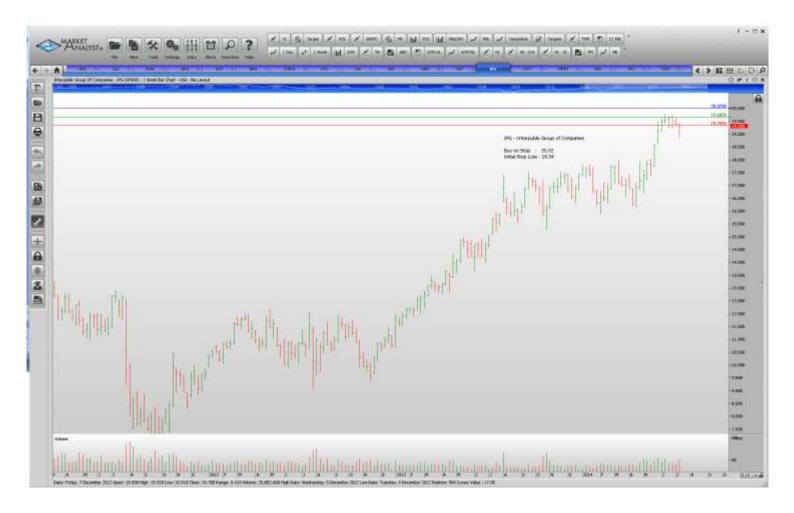

## Retained

| American International Gp<br>Allstate<br>Aon Plc<br>Airgas Inc<br>American Express<br>Franklin Resources<br>Equifax Inc<br>Hartford Financial Services<br>H & R Block<br>Hospira Inc<br>Interpublic Group of Co's | AIG<br>ALL<br>AON<br>ARG<br>AXP<br>BEN<br>EFX<br>HIG<br>HRB<br>HSP<br>IPG | Buy<br>Buy<br>Buy<br>Buy<br>Buy<br>Buy<br>Buy<br>Buy<br>Buy | 56.95<br>60.14<br>92.32<br>111.57<br>97.48<br>59.51<br>74.27<br>37.00<br>34.26<br>53.86<br>20.02 | 55.05<br>58.74<br>89.82<br>108.27<br>94.60<br>57.33<br>72.09<br>35.70<br>32.84<br>51.86<br>19.34 |
|-------------------------------------------------------------------------------------------------------------------------------------------------------------------------------------------------------------------|---------------------------------------------------------------------------|-------------------------------------------------------------|--------------------------------------------------------------------------------------------------|--------------------------------------------------------------------------------------------------|
| Kraft Foods Company<br>3M Company                                                                                                                                                                                 | KRAFT<br>MMM                                                              | Buy<br>Buy                                                  | 61.44<br>147.31                                                                                  | 59.76<br>143.75                                                                                  |
| Norfolk Southern                                                                                                                                                                                                  | NSC                                                                       | Buy                                                         | 106.13                                                                                           | 102.85                                                                                           |
| Perkinelmer<br>J.M. Smucker                                                                                                                                                                                       | PKI<br>SJM                                                                | Buy<br>Buy                                                  | 48.48<br>108.78                                                                                  | 46.80<br>105.74                                                                                  |
| Staples Inc                                                                                                                                                                                                       | SPLS                                                                      | Sell                                                        | 10.62                                                                                            | 11.40                                                                                            |
| Suntrust Bankes                                                                                                                                                                                                   | STI                                                                       | Buy                                                         | 41.39                                                                                            | 39.99                                                                                            |
| Tyco International                                                                                                                                                                                                | TYC                                                                       | Buy                                                         | 46.53                                                                                            | 45.09                                                                                            |
| U.S. Bancorp                                                                                                                                                                                                      | USB                                                                       | Buy                                                         | 44.22                                                                                            | 43.12                                                                                            |
| V.F. Corp                                                                                                                                                                                                         | VFC                                                                       | Buy                                                         | 64.45                                                                                            | 62.45                                                                                            |
| Waste Management                                                                                                                                                                                                  | WM                                                                        | Buy                                                         | 45.39                                                                                            | 44.29                                                                                            |