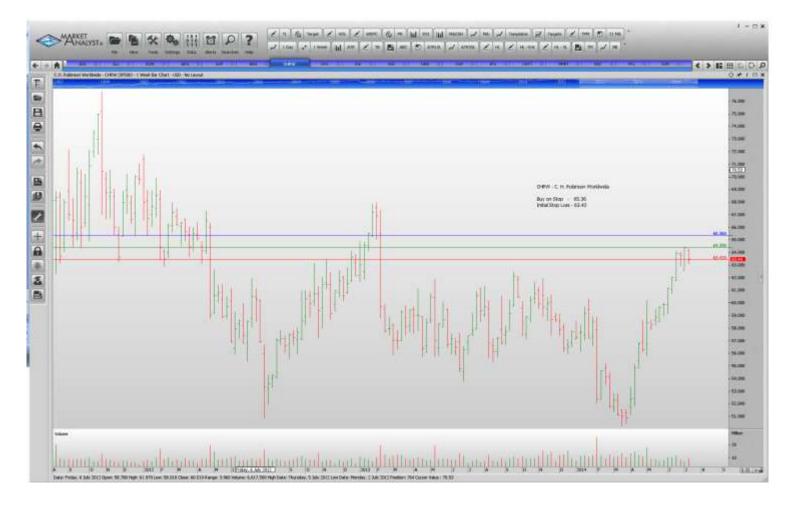

### **NEW ORDERS:**

| C.H. Robinson Worldwide | CHRW | Buy | 65.36 | 63.42 |
|-------------------------|------|-----|-------|-------|
| Edward Lifesciences     | EW   | Buy | 90.13 | 86.25 |