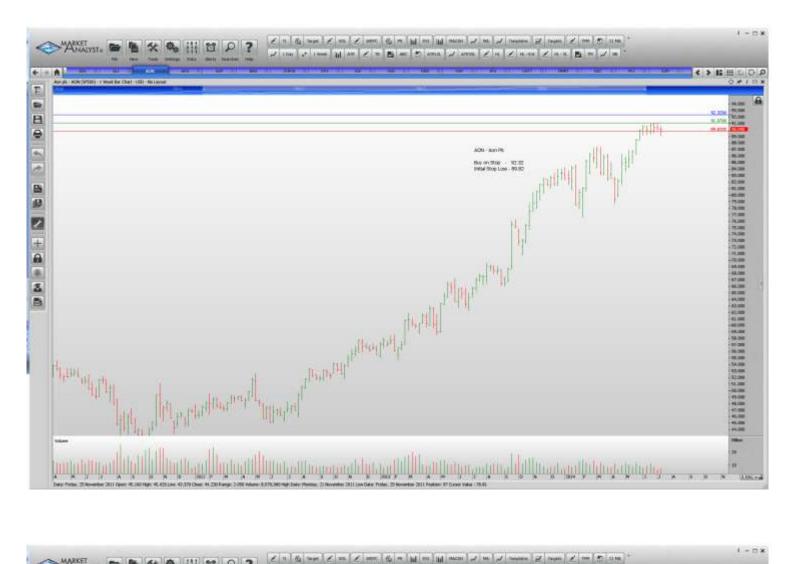

## Retained

| American International Gp<br>Allstate<br>Aon Plc<br>Airgas Inc<br>American Express<br>Franklin Resources<br>Equifax Inc<br>Hartford Financial Services<br>H & R Block<br>Hospira Inc<br>Interpublic Group of Co's | AIG<br>ALL<br>AON<br>ARG<br>AXP<br>BEN<br>EFX<br>HIG<br>HRB<br>HSP<br>IPG | Buy<br>Buy<br>Buy<br>Buy<br>Buy<br>Buy<br>Buy<br>Buy<br>Buy | 56.95<br>60.14<br>92.32<br>111.57<br>97.48<br>59.51<br>74.27<br>37.00<br>34.26<br>53.86<br>20.02 | 55.05<br>58.74<br>89.82<br>108.27<br>94.60<br>57.33<br>72.09<br>35.70<br>32.84<br>51.86<br>19.34 |
|-------------------------------------------------------------------------------------------------------------------------------------------------------------------------------------------------------------------|---------------------------------------------------------------------------|-------------------------------------------------------------|--------------------------------------------------------------------------------------------------|--------------------------------------------------------------------------------------------------|
| Kraft Foods Company<br>3M Company                                                                                                                                                                                 | KRAFT<br>MMM                                                              | Buy<br>Buy                                                  | 61.44<br>147.31                                                                                  | 59.76<br>143.75                                                                                  |
| Norfolk Southern                                                                                                                                                                                                  | NSC                                                                       | Buy                                                         | 106.13                                                                                           | 102.85                                                                                           |
| Perkinelmer<br>J.M. Smucker                                                                                                                                                                                       | PKI<br>SJM                                                                | Buy<br>Buy                                                  | 48.48<br>108.78                                                                                  | 46.80<br>105.74                                                                                  |
| Staples Inc                                                                                                                                                                                                       | SPLS                                                                      | Sell                                                        | 10.62                                                                                            | 11.40                                                                                            |
| Suntrust Bankes                                                                                                                                                                                                   | STI                                                                       | Buy                                                         | 41.39                                                                                            | 39.99                                                                                            |
| Tyco International                                                                                                                                                                                                | TYC                                                                       | Buy                                                         | 46.53                                                                                            | 45.09                                                                                            |
| U.S. Bancorp                                                                                                                                                                                                      | USB                                                                       | Buy                                                         | 44.22                                                                                            | 43.12                                                                                            |
| V.F. Corp                                                                                                                                                                                                         | VFC                                                                       | Buy                                                         | 64.45                                                                                            | 62.45                                                                                            |
| Waste Management                                                                                                                                                                                                  | WM                                                                        | Buy                                                         | 45.39                                                                                            | 44.29                                                                                            |