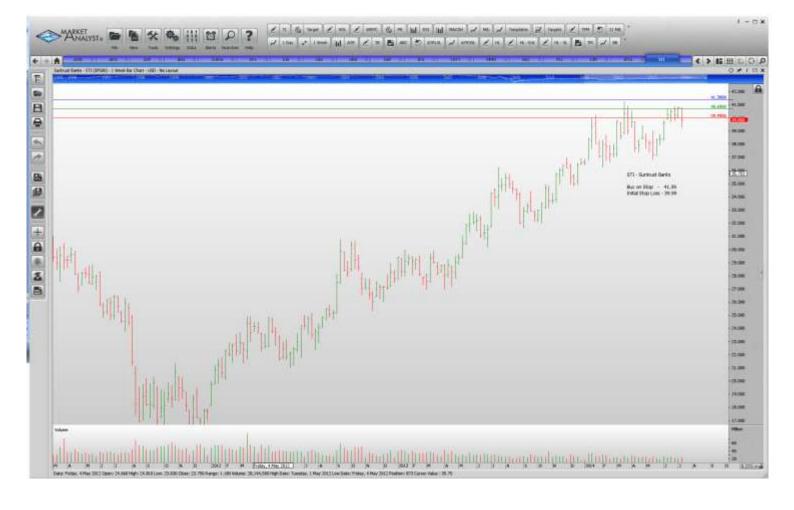

## Retained

| American International Gp<br>Allstate<br>Aon Plc<br>Airgas Inc<br>American Express<br>Franklin Resources<br>Equifax Inc<br>Hartford Financial Services<br>H & R Block<br>Hospira Inc<br>Interpublic Group of Co's | AIG<br>ALL<br>AON<br>ARG<br>AXP<br>BEN<br>EFX<br>HIG<br>HRB<br>HSP<br>IPG | Buy<br>Buy<br>Buy<br>Buy<br>Buy<br>Buy<br>Buy<br>Buy<br>Buy | 56.95<br>60.14<br>92.32<br>111.57<br>97.48<br>59.51<br>74.27<br>37.00<br>34.26<br>53.86<br>20.02 | 55.05<br>58.74<br>89.82<br>108.27<br>94.60<br>57.33<br>72.09<br>35.70<br>32.84<br>51.86<br>19.34 |
|-------------------------------------------------------------------------------------------------------------------------------------------------------------------------------------------------------------------|---------------------------------------------------------------------------|-------------------------------------------------------------|--------------------------------------------------------------------------------------------------|--------------------------------------------------------------------------------------------------|
| Kraft Foods Company<br>3M Company                                                                                                                                                                                 | KRAFT<br>MMM                                                              | Buy<br>Buy                                                  | 61.44<br>147.31                                                                                  | 59.76<br>143.75                                                                                  |
| Norfolk Southern                                                                                                                                                                                                  | NSC                                                                       | Buy                                                         | 106.13                                                                                           | 102.85                                                                                           |
| Perkinelmer<br>J.M. Smucker                                                                                                                                                                                       | PKI<br>SJM                                                                | Buy<br>Buy                                                  | 48.48<br>108.78                                                                                  | 46.80<br>105.74                                                                                  |
| Staples Inc                                                                                                                                                                                                       | SPLS                                                                      | Sell                                                        | 10.62                                                                                            | 11.40                                                                                            |
| Suntrust Bankes                                                                                                                                                                                                   | STI                                                                       | Buy                                                         | 41.39                                                                                            | 39.99                                                                                            |
| Tyco International                                                                                                                                                                                                | TYC                                                                       | Buy                                                         | 46.53                                                                                            | 45.09                                                                                            |
| U.S. Bancorp                                                                                                                                                                                                      | USB                                                                       | Buy                                                         | 44.22                                                                                            | 43.12                                                                                            |
| V.F. Corp                                                                                                                                                                                                         | VFC                                                                       | Buy                                                         | 64.45                                                                                            | 62.45                                                                                            |
| Waste Management                                                                                                                                                                                                  | WM                                                                        | Buy                                                         | 45.39                                                                                            | 44.29                                                                                            |