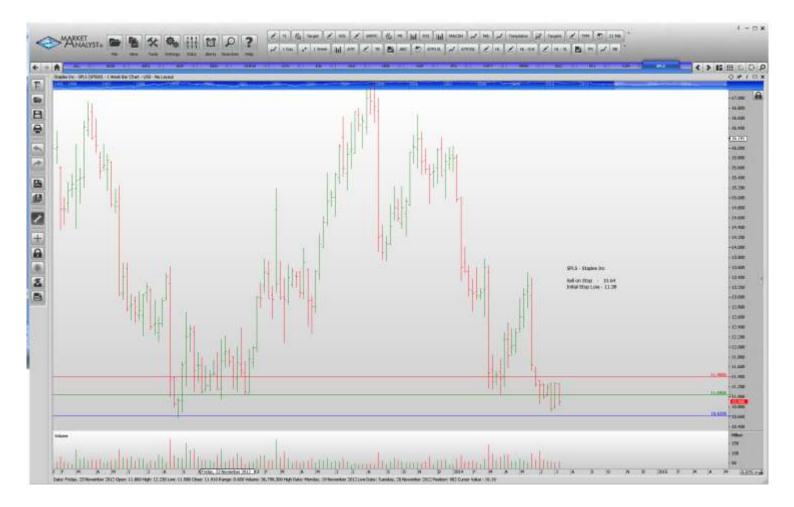

## Retained

| American International Gp<br>Allstate<br>Aon Plc<br>Airgas Inc<br>American Express<br>Franklin Resources<br>Equifax Inc<br>Hartford Financial Services<br>H & R Block<br>Hospira Inc<br>Interpublic Group of Co's | AIG<br>ALL<br>AON<br>ARG<br>AXP<br>BEN<br>EFX<br>HIG<br>HRB<br>HSP<br>IPG | Buy<br>Buy<br>Buy<br>Buy<br>Buy<br>Buy<br>Buy<br>Buy<br>Buy | 56.95<br>60.14<br>92.32<br>111.57<br>97.48<br>59.51<br>74.27<br>37.00<br>34.26<br>53.86<br>20.02 | 55.05<br>58.74<br>89.82<br>108.27<br>94.60<br>57.33<br>72.09<br>35.70<br>32.84<br>51.86<br>19.34 |
|-------------------------------------------------------------------------------------------------------------------------------------------------------------------------------------------------------------------|---------------------------------------------------------------------------|-------------------------------------------------------------|--------------------------------------------------------------------------------------------------|--------------------------------------------------------------------------------------------------|
| Kraft Foods Company<br>3M Company                                                                                                                                                                                 | KRAFT<br>MMM                                                              | Buy<br>Buy                                                  | 61.44<br>147.31                                                                                  | 59.76<br>143.75                                                                                  |
| Norfolk Southern                                                                                                                                                                                                  | NSC                                                                       | Buy                                                         | 106.13                                                                                           | 102.85                                                                                           |
| Perkinelmer<br>J.M. Smucker                                                                                                                                                                                       | PKI<br>SJM                                                                | Buy<br>Buy                                                  | 48.48<br>108.78                                                                                  | 46.80<br>105.74                                                                                  |
| Staples Inc                                                                                                                                                                                                       | SPLS                                                                      | Sell                                                        | 10.62                                                                                            | 11.40                                                                                            |
| Suntrust Bankes                                                                                                                                                                                                   | STI                                                                       | Buy                                                         | 41.39                                                                                            | 39.99                                                                                            |
| Tyco International                                                                                                                                                                                                | TYC                                                                       | Buy                                                         | 46.53                                                                                            | 45.09                                                                                            |
| U.S. Bancorp                                                                                                                                                                                                      | USB                                                                       | Buy                                                         | 44.22                                                                                            | 43.12                                                                                            |
| V.F. Corp                                                                                                                                                                                                         | VFC                                                                       | Buy                                                         | 64.45                                                                                            | 62.45                                                                                            |
| Waste Management                                                                                                                                                                                                  | WM                                                                        | Buy                                                         | 45.39                                                                                            | 44.29                                                                                            |