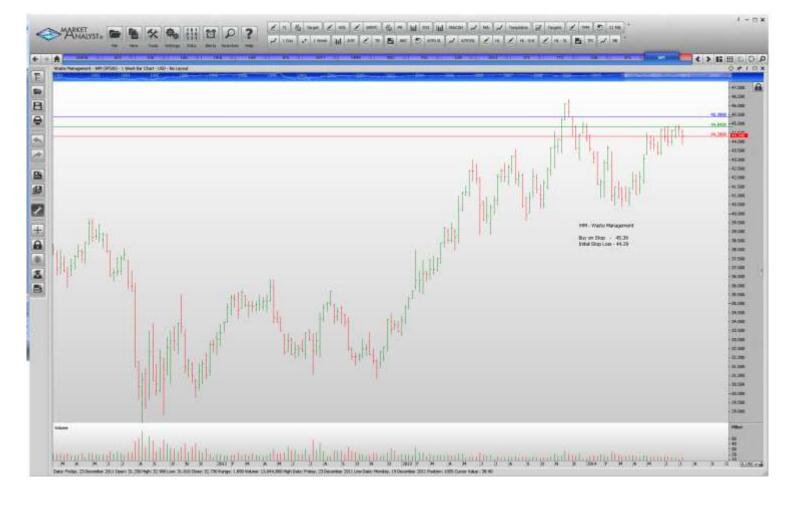

| Sempra Energy          | SRE | 98.56  | Retain | 98.56  |
|------------------------|-----|--------|--------|--------|
| Vornado Realty Trust   | VNO | 103.58 | Retain | 103.58 |
| Waste Management       | WM  | 43.49  | Retain | 43.49  |
| XL Capital Switzerland | XL  | Buy    | 33.58  | 32.70  |

## Retained

| American International Gp<br>Allstate<br>Aon Plc<br>Airgas Inc<br>American Express<br>Franklin Resources<br>Equifax Inc<br>Hartford Financial Services<br>H & R Block<br>Hospira Inc<br>Interpublic Group of Co's | AIG<br>ALL<br>AON<br>ARG<br>AXP<br>BEN<br>EFX<br>HIG<br>HRB<br>HSP<br>IPG | Buy<br>Buy<br>Buy<br>Buy<br>Buy<br>Buy<br>Buy<br>Buy<br>Buy | 56.95<br>60.14<br>92.32<br>111.57<br>97.48<br>59.51<br>74.27<br>37.00<br>34.26<br>53.86<br>20.02 | 55.05<br>58.74<br>89.82<br>108.27<br>94.60<br>57.33<br>72.09<br>35.70<br>32.84<br>51.86<br>19.34 |
|-------------------------------------------------------------------------------------------------------------------------------------------------------------------------------------------------------------------|---------------------------------------------------------------------------|-------------------------------------------------------------|--------------------------------------------------------------------------------------------------|--------------------------------------------------------------------------------------------------|
| Kraft Foods Company<br>3M Company                                                                                                                                                                                 | KRAFT<br>MMM                                                              | Buy<br>Buy                                                  | 61.44<br>147.31                                                                                  | 59.76<br>143.75                                                                                  |
| Norfolk Southern                                                                                                                                                                                                  | NSC                                                                       | Buy                                                         | 106.13                                                                                           | 102.85                                                                                           |
| Perkinelmer<br>J.M. Smucker                                                                                                                                                                                       | PKI<br>SJM                                                                | Buy<br>Buy                                                  | 48.48<br>108.78                                                                                  | 46.80<br>105.74                                                                                  |
| Staples Inc                                                                                                                                                                                                       | SPLS                                                                      | Sell                                                        | 10.62                                                                                            | 11.40                                                                                            |
| Suntrust Bankes                                                                                                                                                                                                   | STI                                                                       | Buy                                                         | 41.39                                                                                            | 39.99                                                                                            |
| Tyco International                                                                                                                                                                                                | TYC                                                                       | Buy                                                         | 46.53                                                                                            | 45.09                                                                                            |
| U.S. Bancorp                                                                                                                                                                                                      | USB                                                                       | Buy                                                         | 44.22                                                                                            | 43.12                                                                                            |
| V.F. Corp                                                                                                                                                                                                         | VFC                                                                       | Buy                                                         | 64.45                                                                                            | 62.45                                                                                            |
| Waste Management                                                                                                                                                                                                  | WM                                                                        | Buy                                                         | 45.39                                                                                            | 44.29                                                                                            |