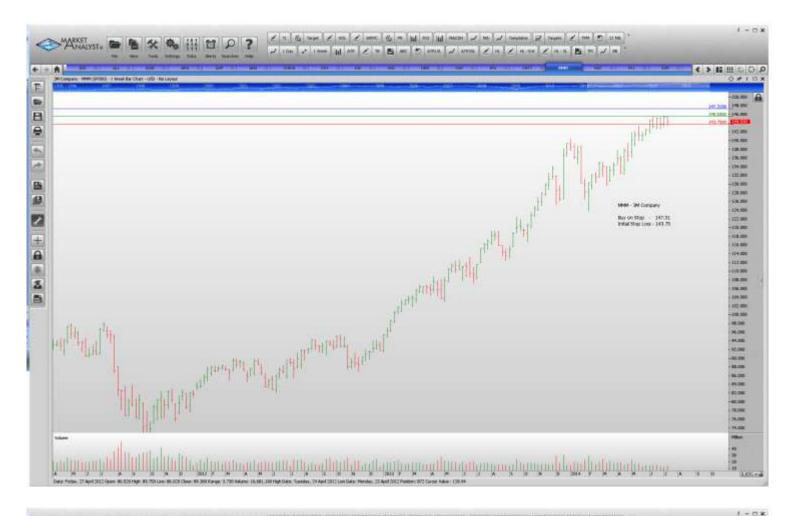

## Retained

| American International Gp<br>Allstate<br>Aon Plc<br>Airgas Inc<br>American Express<br>Franklin Resources<br>Equifax Inc<br>Hartford Financial Services<br>H & R Block<br>Hospira Inc<br>Interpublic Group of Co's | AIG<br>ALL<br>AON<br>ARG<br>AXP<br>BEN<br>EFX<br>HIG<br>HRB<br>HSP<br>IPG | Buy<br>Buy<br>Buy<br>Buy<br>Buy<br>Buy<br>Buy<br>Buy<br>Buy | 56.95<br>60.14<br>92.32<br>111.57<br>97.48<br>59.51<br>74.27<br>37.00<br>34.26<br>53.86<br>20.02 | 55.05<br>58.74<br>89.82<br>108.27<br>94.60<br>57.33<br>72.09<br>35.70<br>32.84<br>51.86<br>19.34 |
|-------------------------------------------------------------------------------------------------------------------------------------------------------------------------------------------------------------------|---------------------------------------------------------------------------|-------------------------------------------------------------|--------------------------------------------------------------------------------------------------|--------------------------------------------------------------------------------------------------|
| Kraft Foods Company<br>3M Company                                                                                                                                                                                 | KRAFT<br>MMM                                                              | Buy<br>Buy                                                  | 61.44<br>147.31                                                                                  | 59.76<br>143.75                                                                                  |
| Norfolk Southern                                                                                                                                                                                                  | NSC                                                                       | Buy                                                         | 106.13                                                                                           | 102.85                                                                                           |
| Perkinelmer<br>J.M. Smucker                                                                                                                                                                                       | PKI<br>SJM                                                                | Buy<br>Buy                                                  | 48.48<br>108.78                                                                                  | 46.80<br>105.74                                                                                  |
| Staples Inc                                                                                                                                                                                                       | SPLS                                                                      | Sell                                                        | 10.62                                                                                            | 11.40                                                                                            |
| Suntrust Bankes                                                                                                                                                                                                   | STI                                                                       | Buy                                                         | 41.39                                                                                            | 39.99                                                                                            |
| Tyco International                                                                                                                                                                                                | TYC                                                                       | Buy                                                         | 46.53                                                                                            | 45.09                                                                                            |
| U.S. Bancorp                                                                                                                                                                                                      | USB                                                                       | Buy                                                         | 44.22                                                                                            | 43.12                                                                                            |
| V.F. Corp                                                                                                                                                                                                         | VFC                                                                       | Buy                                                         | 64.45                                                                                            | 62.45                                                                                            |
| Waste Management                                                                                                                                                                                                  | WM                                                                        | Buy                                                         | 45.39                                                                                            | 44.29                                                                                            |