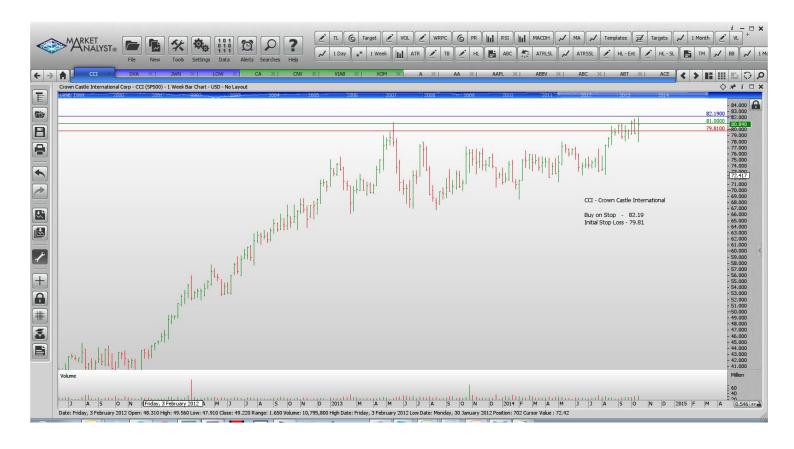

#### Retained

| Crown Castle Intl | CCI | Buy | 82.19 | 79.81 |
|-------------------|-----|-----|-------|-------|
| Davita Healthcare | DVA | Buy | 76.26 | 74.28 |
| Nordstrom         | JWN | Buy | 72.72 | 70.18 |
| Lowes Companies   | LOW | Buy | 55.68 | 53.94 |