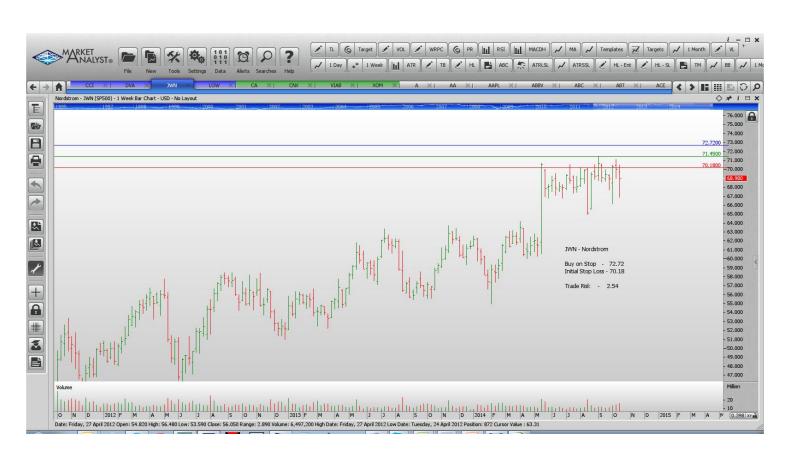

#### Retained

| Crown Castle Intl | CCI | Buy | 82.19 | 79.81 |
|-------------------|-----|-----|-------|-------|
| Davita Healthcare | DVA | Buy | 76.26 | 74.28 |
| Nordstrom         | JWN | Buy | 72.72 | 70.18 |
| Lowes Companies   | LOW | Buy | 55.68 | 53.94 |