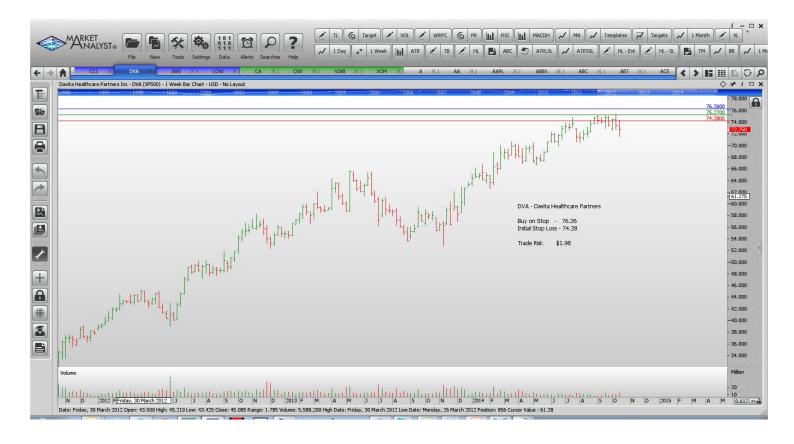

#### Retained

| Crown Castle Intl | CCI | Buy | 82.19 | 79.81 |
|-------------------|-----|-----|-------|-------|
| Davita Healthcare | DVA | Buy | 76.26 | 74.28 |
| Nordstrom         | JWN | Buy | 72.72 | 70.18 |
| Lowes Companies   | LOW | Buy | 55.68 | 53.94 |