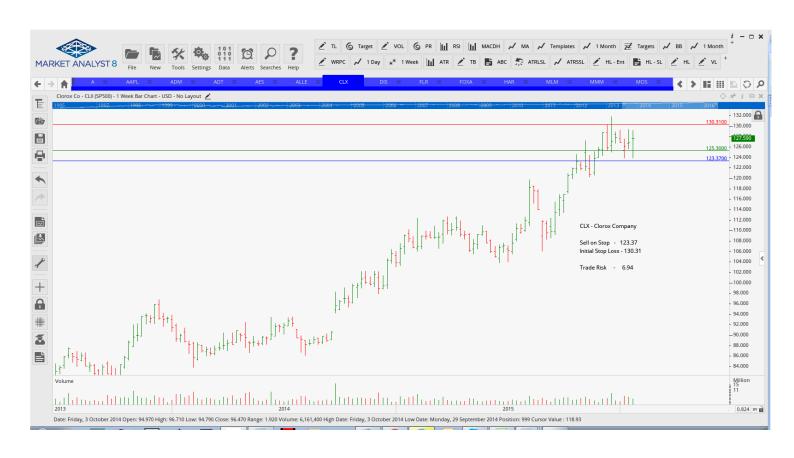

### Retained

| Clorox               | CLX  | Sell | 123.37 | 130.31 | <b>6.94</b> |
|----------------------|------|------|--------|--------|-------------|
| Mosaic Corp          | MOS  | Buy  | 26.965 | 23.52  | 3.445       |
| Urban Outfitters Inc | URBN | Buy  | 25.21  | 22.00  | 3.21        |