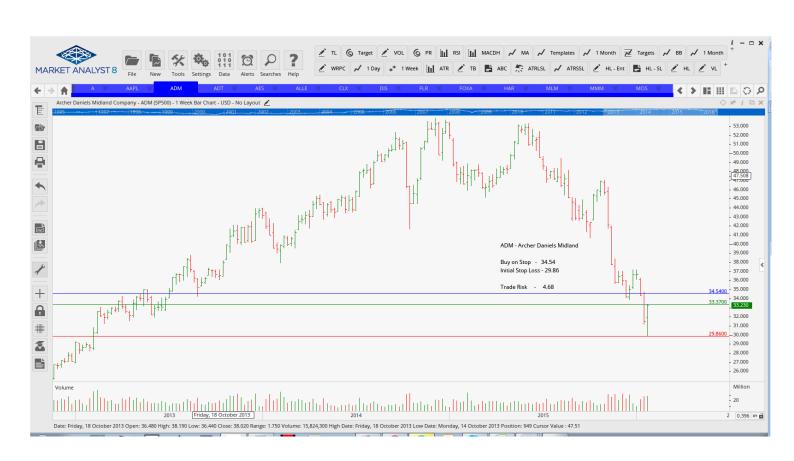

## **NEW ORDERS:**

| Agilent Technologies      | A    | Buy | 39.19  | 36.16  | 3.03  |
|---------------------------|------|-----|--------|--------|-------|
| Apple Inc                 | AAPL | Buy | 104.76 | 93.42  | 11.34 |
| Archer Daniels Midland    | ADM  | Buy | 34.54  | 29.86  | 4.68  |
| ADT Corporation           | ADT  | Buy | 30.63  | 27.13  | 3.50  |
| AES Corporation           | AES  | Buy | 9.75   | 8.22   | 1.53  |
| Allegion PLC              | ALLE | Buy | 61.87  | 55.53  | 6.34  |
| Walt Disney Company       | DIS  | Buy | 100.27 | 90.42  | 9.85  |
| Fluor Corp                | FLR  | Buy | 45.07  | 39.48  | 5.59  |
| 21st Century Fox          | FOXA | Buy | 27.53  | 24.94  | 2.59  |
| Harmon International Ind  | HAR  | Buy | 83.88  | 71.58  | 12.30 |
| Martin Marietta Materials | MLM  | Buy | 131.68 | 113.49 | 18.19 |
| 3 M Company               | MMM  | Buy | 143.64 | 134.64 | 9.00  |
| Whole Foods Markets       | WFM  | Buy | 31.73  | 28.25  | 3.48  |
| Dentsply International    | XRAY | Buy | 58.83  | 55.00  | 3.83  |

### **Charts:**