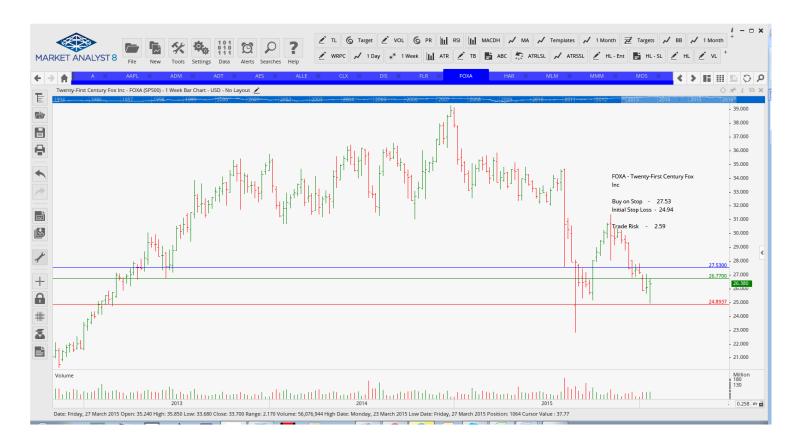

## **NEW ORDERS:**

| Agilent Technologies      | A    | Buy | 39.19  | 36.16  | 3.03  |
|---------------------------|------|-----|--------|--------|-------|
| Apple Inc                 | AAPL | Buy | 104.76 | 93.42  | 11.34 |
| Archer Daniels Midland    | ADM  | Buy | 34.54  | 29.86  | 4.68  |
| ADT Corporation           | ADT  | Buy | 30.63  | 27.13  | 3.50  |
| AES Corporation           | AES  | Buy | 9.75   | 8.22   | 1.53  |
| Allegion PLC              | ALLE | Buy | 61.87  | 55.53  | 6.34  |
| Walt Disney Company       | DIS  | Buy | 100.27 | 90.42  | 9.85  |
| Fluor Corp                | FLR  | Buy | 45.07  | 39.48  | 5.59  |
| 21st Century Fox          | FOXA | Buy | 27.53  | 24.94  | 2.59  |
| Harmon International Ind  | HAR  | Buy | 83.88  | 71.58  | 12.30 |
| Martin Marietta Materials | MLM  | Buy | 131.68 | 113.49 | 18.19 |
| 3 M Company               | MMM  | Buy | 143.64 | 134.64 | 9.00  |
| Whole Foods Markets       | WFM  | Buy | 31.73  | 28.25  | 3.48  |
| Dentsply International    | XRAY | Buy | 58.83  | 55.00  | 3.83  |

### **Charts:**