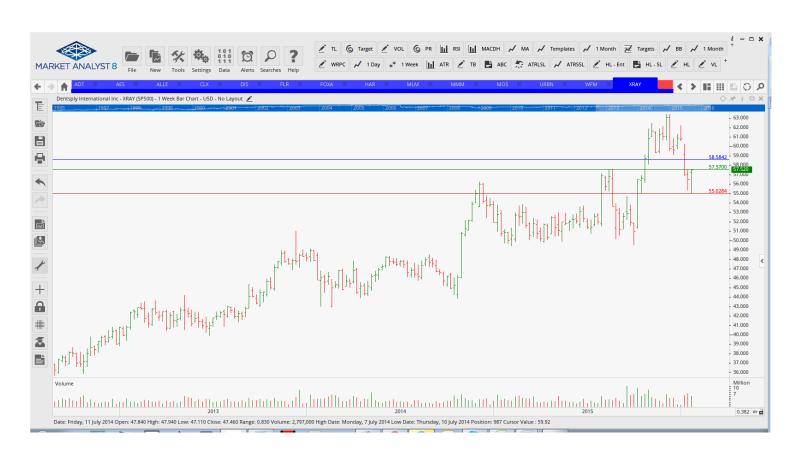

## **NEW ORDERS:**

| Agilent Technologies      | A    | Buy | 39.19  | 36.16  | 3.03  |
|---------------------------|------|-----|--------|--------|-------|
| Apple Inc                 | AAPL | Buy | 104.76 | 93.42  | 11.34 |
| Archer Daniels Midland    | ADM  | Buy | 34.54  | 29.86  | 4.68  |
| ADT Corporation           | ADT  | Buy | 30.63  | 27.13  | 3.50  |
| AES Corporation           | AES  | Buy | 9.75   | 8.22   | 1.53  |
| Allegion PLC              | ALLE | Buy | 61.87  | 55.53  | 6.34  |
| Walt Disney Company       | DIS  | Buy | 100.27 | 90.42  | 9.85  |
| Fluor Corp                | FLR  | Buy | 45.07  | 39.48  | 5.59  |
| 21st Century Fox          | FOXA | Buy | 27.53  | 24.94  | 2.59  |
| Harmon International Ind  | HAR  | Buy | 83.88  | 71.58  | 12.30 |
| Martin Marietta Materials | MLM  | Buy | 131.68 | 113.49 | 18.19 |
| 3 M Company               | MMM  | Buy | 143.64 | 134.64 | 9.00  |
| Whole Foods Markets       | WFM  | Buy | 31.73  | 28.25  | 3.48  |
| Dentsply International    | XRAY | Buy | 58.83  | 55.00  | 3.83  |

### **Charts:**