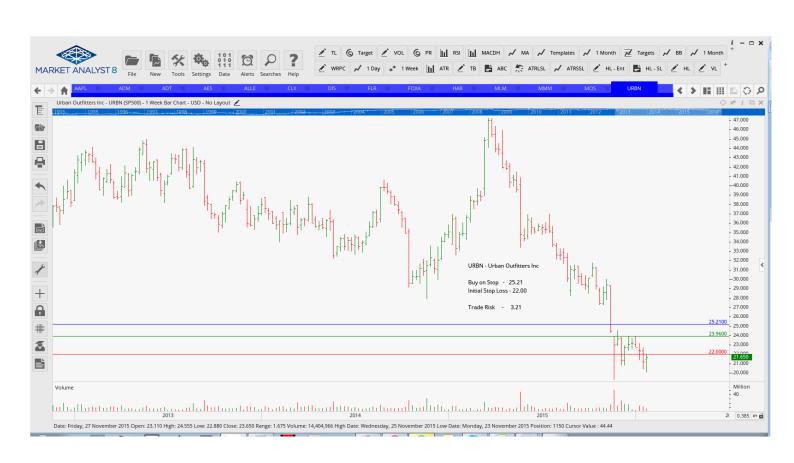

### Retained

| Clorox               | CLX  | Sell | 123.37 | 130.31 | <b>6.94</b> |
|----------------------|------|------|--------|--------|-------------|
| Mosaic Corp          | MOS  | Buy  | 26.965 | 23.52  | 3.445       |
| Urban Outfitters Inc | URBN | Buy  | 25.21  | 22.00  | 3.21        |

### **Charts:**