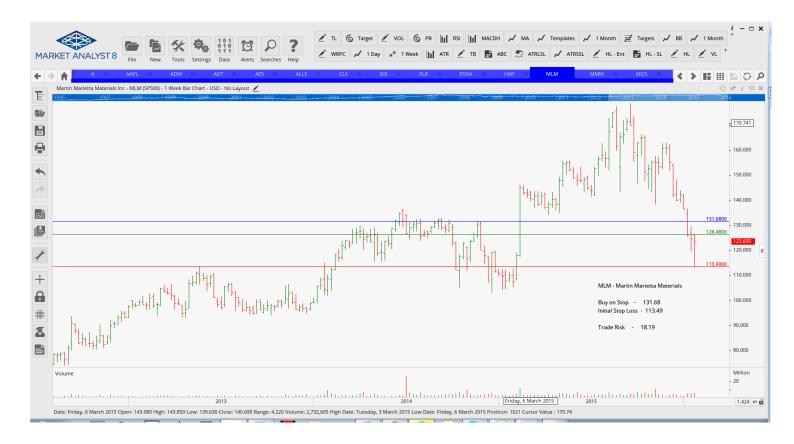

## **NEW ORDERS:**

| Agilent Technologies      | A    | Buy | 39.19  | 36.16  | 3.03  |
|---------------------------|------|-----|--------|--------|-------|
| Apple Inc                 | AAPL | Buy | 104.76 | 93.42  | 11.34 |
| Archer Daniels Midland    | ADM  | Buy | 34.54  | 29.86  | 4.68  |
| ADT Corporation           | ADT  | Buy | 30.63  | 27.13  | 3.50  |
| AES Corporation           | AES  | Buy | 9.75   | 8.22   | 1.53  |
| Allegion PLC              | ALLE | Buy | 61.87  | 55.53  | 6.34  |
| Walt Disney Company       | DIS  | Buy | 100.27 | 90.42  | 9.85  |
| Fluor Corp                | FLR  | Buy | 45.07  | 39.48  | 5.59  |
| 21st Century Fox          | FOXA | Buy | 27.53  | 24.94  | 2.59  |
| Harmon International Ind  | HAR  | Buy | 83.88  | 71.58  | 12.30 |
| Martin Marietta Materials | MLM  | Buy | 131.68 | 113.49 | 18.19 |
| 3 M Company               | MMM  | Buy | 143.64 | 134.64 | 9.00  |
| Whole Foods Markets       | WFM  | Buy | 31.73  | 28.25  | 3.48  |
| Dentsply International    | XRAY | Buy | 58.83  | 55.00  | 3.83  |

### **Charts:**