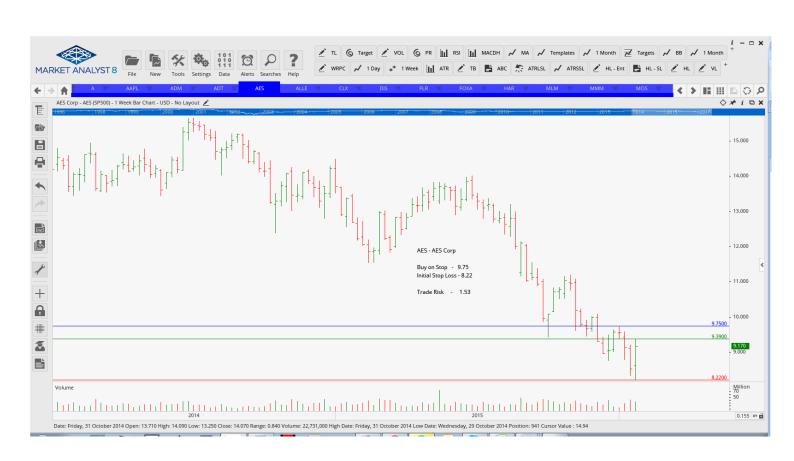

## **NEW ORDERS:**

| Agilent Technologies      | A    | Buy | 39.19  | 36.16  | 3.03  |
|---------------------------|------|-----|--------|--------|-------|
| Apple Inc                 | AAPL | Buy | 104.76 | 93.42  | 11.34 |
| Archer Daniels Midland    | ADM  | Buy | 34.54  | 29.86  | 4.68  |
| ADT Corporation           | ADT  | Buy | 30.63  | 27.13  | 3.50  |
| AES Corporation           | AES  | Buy | 9.75   | 8.22   | 1.53  |
| Allegion PLC              | ALLE | Buy | 61.87  | 55.53  | 6.34  |
| Walt Disney Company       | DIS  | Buy | 100.27 | 90.42  | 9.85  |
| Fluor Corp                | FLR  | Buy | 45.07  | 39.48  | 5.59  |
| 21st Century Fox          | FOXA | Buy | 27.53  | 24.94  | 2.59  |
| Harmon International Ind  | HAR  | Buy | 83.88  | 71.58  | 12.30 |
| Martin Marietta Materials | MLM  | Buy | 131.68 | 113.49 | 18.19 |
| 3 M Company               | MMM  | Buy | 143.64 | 134.64 | 9.00  |
| Whole Foods Markets       | WFM  | Buy | 31.73  | 28.25  | 3.48  |
| Dentsply International    | XRAY | Buy | 58.83  | 55.00  | 3.83  |