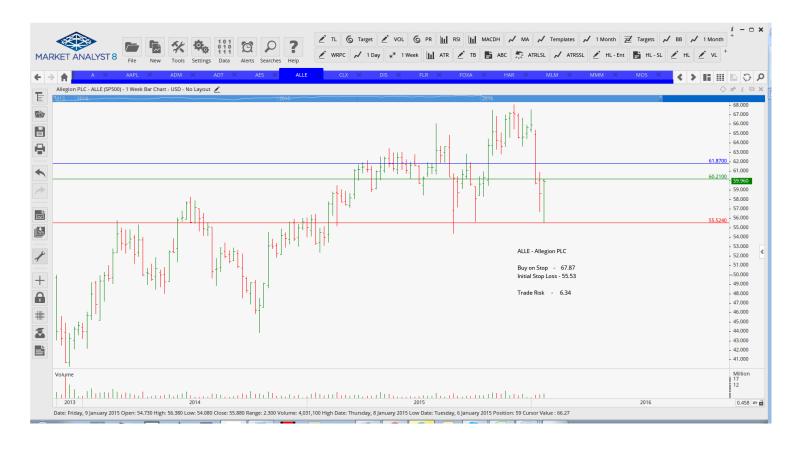

## **NEW ORDERS:**

| Agilent Technologies      | A    | Buy | 39.19  | 36.16  | 3.03  |
|---------------------------|------|-----|--------|--------|-------|
| Apple Inc                 | AAPL | Buy | 104.76 | 93.42  | 11.34 |
| Archer Daniels Midland    | ADM  | Buy | 34.54  | 29.86  | 4.68  |
| ADT Corporation           | ADT  | Buy | 30.63  | 27.13  | 3.50  |
| AES Corporation           | AES  | Buy | 9.75   | 8.22   | 1.53  |
| Allegion PLC              | ALLE | Buy | 61.87  | 55.53  | 6.34  |
| Walt Disney Company       | DIS  | Buy | 100.27 | 90.42  | 9.85  |
| Fluor Corp                | FLR  | Buy | 45.07  | 39.48  | 5.59  |
| 21st Century Fox          | FOXA | Buy | 27.53  | 24.94  | 2.59  |
| Harmon International Ind  | HAR  | Buy | 83.88  | 71.58  | 12.30 |
| Martin Marietta Materials | MLM  | Buy | 131.68 | 113.49 | 18.19 |
| 3 M Company               | MMM  | Buy | 143.64 | 134.64 | 9.00  |
| Whole Foods Markets       | WFM  | Buy | 31.73  | 28.25  | 3.48  |
| Dentsply International    | XRAY | Buy | 58.83  | 55.00  | 3.83  |