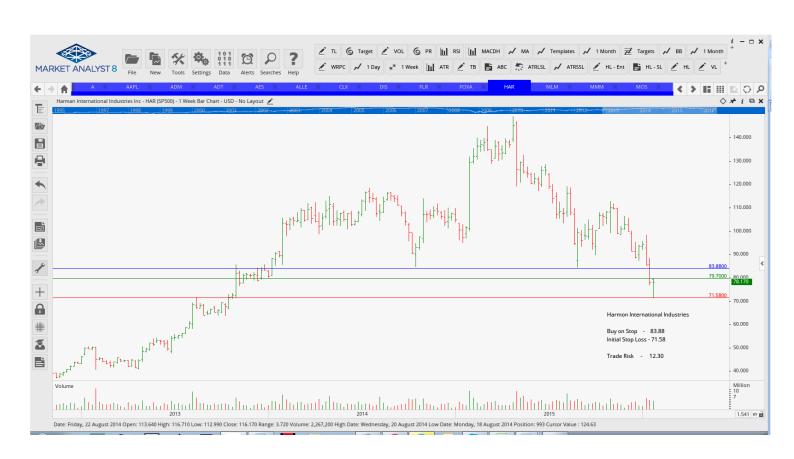

## **NEW ORDERS:**

| Agilent Technologies      | A    | Buy | 39.19  | 36.16  | 3.03  |
|---------------------------|------|-----|--------|--------|-------|
| Apple Inc                 | AAPL | Buy | 104.76 | 93.42  | 11.34 |
| Archer Daniels Midland    | ADM  | Buy | 34.54  | 29.86  | 4.68  |
| ADT Corporation           | ADT  | Buy | 30.63  | 27.13  | 3.50  |
| AES Corporation           | AES  | Buy | 9.75   | 8.22   | 1.53  |
| Allegion PLC              | ALLE | Buy | 61.87  | 55.53  | 6.34  |
| Walt Disney Company       | DIS  | Buy | 100.27 | 90.42  | 9.85  |
| Fluor Corp                | FLR  | Buy | 45.07  | 39.48  | 5.59  |
| 21st Century Fox          | FOXA | Buy | 27.53  | 24.94  | 2.59  |
| Harmon International Ind  | HAR  | Buy | 83.88  | 71.58  | 12.30 |
| Martin Marietta Materials | MLM  | Buy | 131.68 | 113.49 | 18.19 |
| 3 M Company               | MMM  | Buy | 143.64 | 134.64 | 9.00  |
| Whole Foods Markets       | WFM  | Buy | 31.73  | 28.25  | 3.48  |
| Dentsply International    | XRAY | Buy | 58.83  | 55.00  | 3.83  |

### **Charts:**