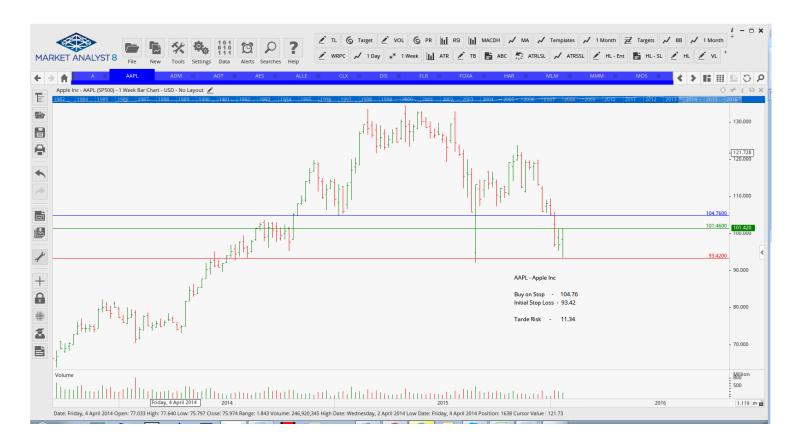

## **NEW ORDERS:**

| Agilent Technologies      | A    | Buy | 39.19  | 36.16  | 3.03  |
|---------------------------|------|-----|--------|--------|-------|
| Apple Inc                 | AAPL | Buy | 104.76 | 93.42  | 11.34 |
| Archer Daniels Midland    | ADM  | Buy | 34.54  | 29.86  | 4.68  |
| ADT Corporation           | ADT  | Buy | 30.63  | 27.13  | 3.50  |
| AES Corporation           | AES  | Buy | 9.75   | 8.22   | 1.53  |
| Allegion PLC              | ALLE | Buy | 61.87  | 55.53  | 6.34  |
| Walt Disney Company       | DIS  | Buy | 100.27 | 90.42  | 9.85  |
| Fluor Corp                | FLR  | Buy | 45.07  | 39.48  | 5.59  |
| 21st Century Fox          | FOXA | Buy | 27.53  | 24.94  | 2.59  |
| Harmon International Ind  | HAR  | Buy | 83.88  | 71.58  | 12.30 |
| Martin Marietta Materials | MLM  | Buy | 131.68 | 113.49 | 18.19 |
| 3 M Company               | MMM  | Buy | 143.64 | 134.64 | 9.00  |
| Whole Foods Markets       | WFM  | Buy | 31.73  | 28.25  | 3.48  |
| Dentsply International    | XRAY | Buy | 58.83  | 55.00  | 3.83  |

### **Charts:**