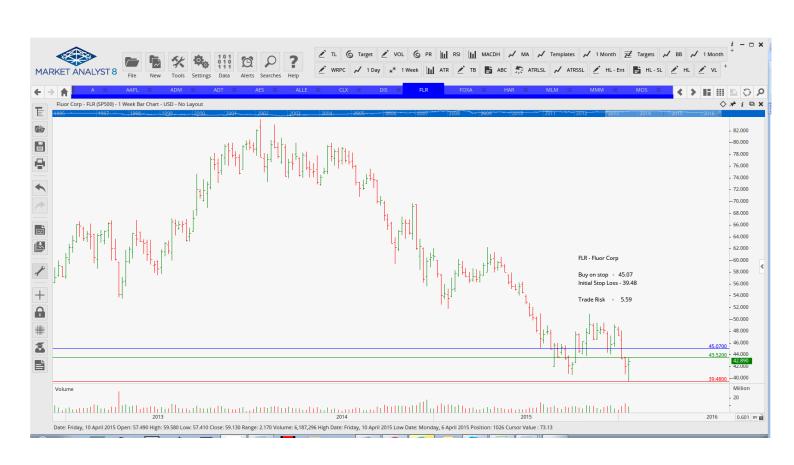

## **NEW ORDERS:**

| Agilent Technologies      | A    | Buy | 39.19  | 36.16  | 3.03  |
|---------------------------|------|-----|--------|--------|-------|
| Apple Inc                 | AAPL | Buy | 104.76 | 93.42  | 11.34 |
| Archer Daniels Midland    | ADM  | Buy | 34.54  | 29.86  | 4.68  |
| ADT Corporation           | ADT  | Buy | 30.63  | 27.13  | 3.50  |
| AES Corporation           | AES  | Buy | 9.75   | 8.22   | 1.53  |
| Allegion PLC              | ALLE | Buy | 61.87  | 55.53  | 6.34  |
| Walt Disney Company       | DIS  | Buy | 100.27 | 90.42  | 9.85  |
| Fluor Corp                | FLR  | Buy | 45.07  | 39.48  | 5.59  |
| 21st Century Fox          | FOXA | Buy | 27.53  | 24.94  | 2.59  |
| Harmon International Ind  | HAR  | Buy | 83.88  | 71.58  | 12.30 |
| Martin Marietta Materials | MLM  | Buy | 131.68 | 113.49 | 18.19 |
| 3 M Company               | MMM  | Buy | 143.64 | 134.64 | 9.00  |
| Whole Foods Markets       | WFM  | Buy | 31.73  | 28.25  | 3.48  |
| Dentsply International    | XRAY | Buy | 58.83  | 55.00  | 3.83  |

### **Charts:**