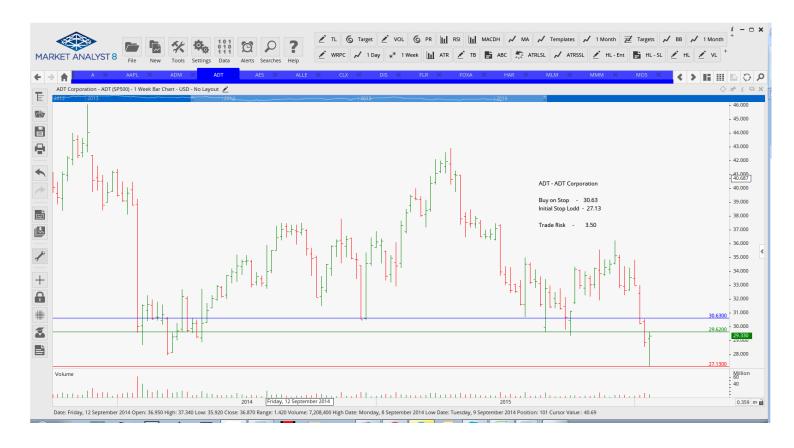

## **NEW ORDERS:**

| Agilent Technologies      | A    | Buy | 39.19  | 36.16  | 3.03  |
|---------------------------|------|-----|--------|--------|-------|
| Apple Inc                 | AAPL | Buy | 104.76 | 93.42  | 11.34 |
| Archer Daniels Midland    | ADM  | Buy | 34.54  | 29.86  | 4.68  |
| ADT Corporation           | ADT  | Buy | 30.63  | 27.13  | 3.50  |
| AES Corporation           | AES  | Buy | 9.75   | 8.22   | 1.53  |
| Allegion PLC              | ALLE | Buy | 61.87  | 55.53  | 6.34  |
| Walt Disney Company       | DIS  | Buy | 100.27 | 90.42  | 9.85  |
| Fluor Corp                | FLR  | Buy | 45.07  | 39.48  | 5.59  |
| 21st Century Fox          | FOXA | Buy | 27.53  | 24.94  | 2.59  |
| Harmon International Ind  | HAR  | Buy | 83.88  | 71.58  | 12.30 |
| Martin Marietta Materials | MLM  | Buy | 131.68 | 113.49 | 18.19 |
| 3 M Company               | MMM  | Buy | 143.64 | 134.64 | 9.00  |
| Whole Foods Markets       | WFM  | Buy | 31.73  | 28.25  | 3.48  |
| Dentsply International    | XRAY | Buy | 58.83  | 55.00  | 3.83  |

### **Charts:**