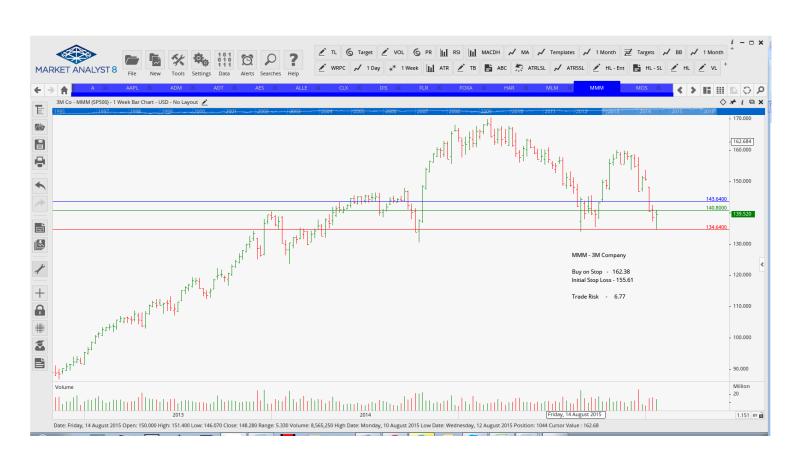

## **NEW ORDERS:**

| Agilent Technologies      | A    | Buy | 39.19  | 36.16  | 3.03  |
|---------------------------|------|-----|--------|--------|-------|
| Apple Inc                 | AAPL | Buy | 104.76 | 93.42  | 11.34 |
| Archer Daniels Midland    | ADM  | Buy | 34.54  | 29.86  | 4.68  |
| ADT Corporation           | ADT  | Buy | 30.63  | 27.13  | 3.50  |
| AES Corporation           | AES  | Buy | 9.75   | 8.22   | 1.53  |
| Allegion PLC              | ALLE | Buy | 61.87  | 55.53  | 6.34  |
| Walt Disney Company       | DIS  | Buy | 100.27 | 90.42  | 9.85  |
| Fluor Corp                | FLR  | Buy | 45.07  | 39.48  | 5.59  |
| 21st Century Fox          | FOXA | Buy | 27.53  | 24.94  | 2.59  |
| Harmon International Ind  | HAR  | Buy | 83.88  | 71.58  | 12.30 |
| Martin Marietta Materials | MLM  | Buy | 131.68 | 113.49 | 18.19 |
| 3 M Company               | MMM  | Buy | 143.64 | 134.64 | 9.00  |
| Whole Foods Markets       | WFM  | Buy | 31.73  | 28.25  | 3.48  |
| Dentsply International    | XRAY | Buy | 58.83  | 55.00  | 3.83  |

### **Charts:**