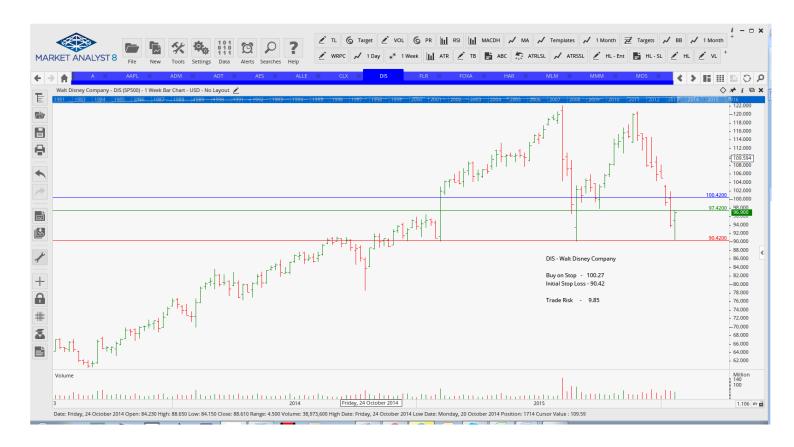

## **NEW ORDERS:**

| Agilent Technologies      | A    | Buy | 39.19  | 36.16  | 3.03  |
|---------------------------|------|-----|--------|--------|-------|
| Apple Inc                 | AAPL | Buy | 104.76 | 93.42  | 11.34 |
| Archer Daniels Midland    | ADM  | Buy | 34.54  | 29.86  | 4.68  |
| ADT Corporation           | ADT  | Buy | 30.63  | 27.13  | 3.50  |
| AES Corporation           | AES  | Buy | 9.75   | 8.22   | 1.53  |
| Allegion PLC              | ALLE | Buy | 61.87  | 55.53  | 6.34  |
| Walt Disney Company       | DIS  | Buy | 100.27 | 90.42  | 9.85  |
| Fluor Corp                | FLR  | Buy | 45.07  | 39.48  | 5.59  |
| 21st Century Fox          | FOXA | Buy | 27.53  | 24.94  | 2.59  |
| Harmon International Ind  | HAR  | Buy | 83.88  | 71.58  | 12.30 |
| Martin Marietta Materials | MLM  | Buy | 131.68 | 113.49 | 18.19 |
| 3 M Company               | MMM  | Buy | 143.64 | 134.64 | 9.00  |
| Whole Foods Markets       | WFM  | Buy | 31.73  | 28.25  | 3.48  |
| Dentsply International    | XRAY | Buy | 58.83  | 55.00  | 3.83  |