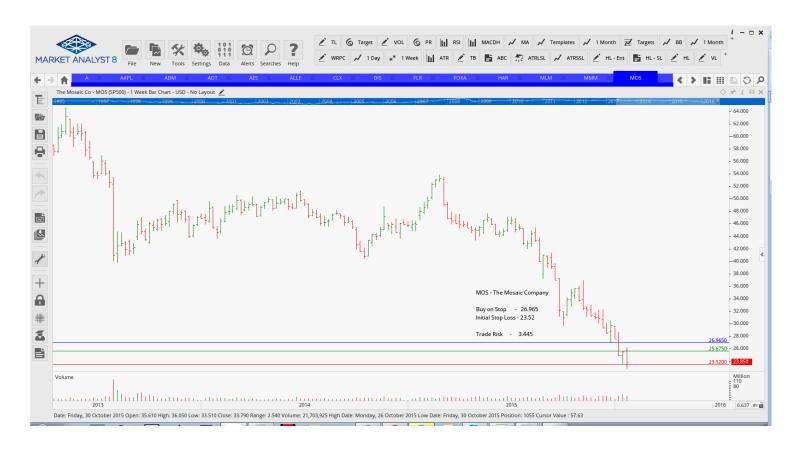

### Retained

| Clorox               | CLX  | Sell | 123.37 | 130.31 | <b>6.94</b> |
|----------------------|------|------|--------|--------|-------------|
| Mosaic Corp          | MOS  | Buy  | 26.965 | 23.52  | 3.445       |
| Urban Outfitters Inc | URBN | Buy  | 25.21  | 22.00  | 3.21        |

### **Charts:**