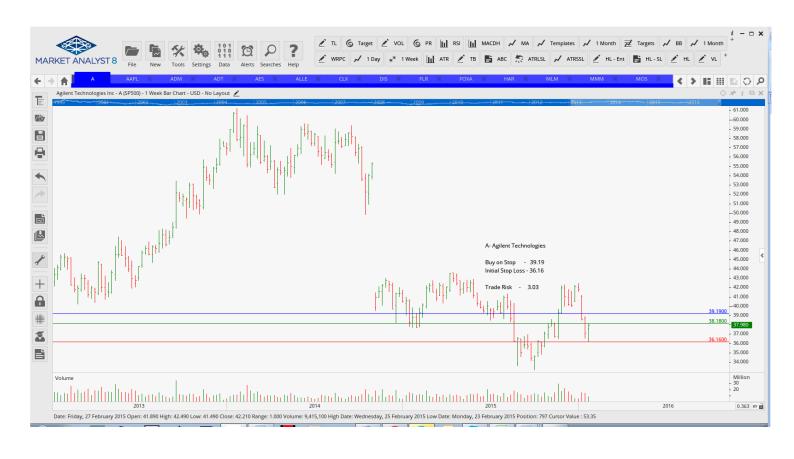

## **NEW ORDERS:**

| Agilent Technologies      | A    | Buy | 39.19  | 36.16  | 3.03  |
|---------------------------|------|-----|--------|--------|-------|
| Apple Inc                 | AAPL | Buy | 104.76 | 93.42  | 11.34 |
| Archer Daniels Midland    | ADM  | Buy | 34.54  | 29.86  | 4.68  |
| ADT Corporation           | ADT  | Buy | 30.63  | 27.13  | 3.50  |
| AES Corporation           | AES  | Buy | 9.75   | 8.22   | 1.53  |
| Allegion PLC              | ALLE | Buy | 61.87  | 55.53  | 6.34  |
| Walt Disney Company       | DIS  | Buy | 100.27 | 90.42  | 9.85  |
| Fluor Corp                | FLR  | Buy | 45.07  | 39.48  | 5.59  |
| 21st Century Fox          | FOXA | Buy | 27.53  | 24.94  | 2.59  |
| Harmon International Ind  | HAR  | Buy | 83.88  | 71.58  | 12.30 |
| Martin Marietta Materials | MLM  | Buy | 131.68 | 113.49 | 18.19 |
| 3 M Company               | MMM  | Buy | 143.64 | 134.64 | 9.00  |
| Whole Foods Markets       | WFM  | Buy | 31.73  | 28.25  | 3.48  |
| Dentsply International    | XRAY | Buy | 58.83  | 55.00  | 3.83  |

### **Charts:**