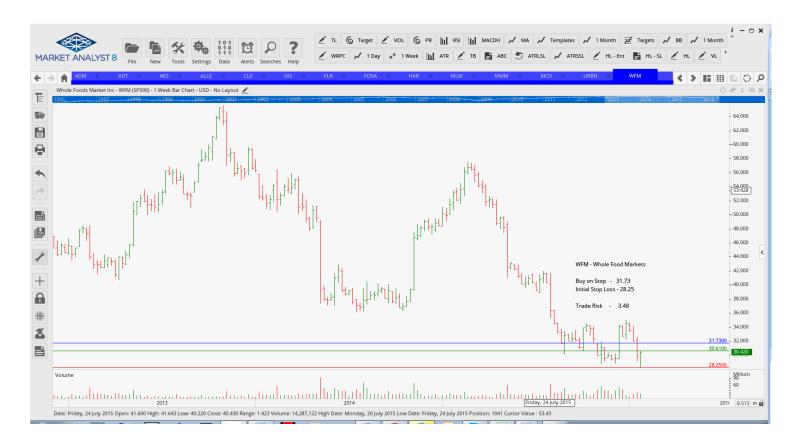

## **NEW ORDERS:**

| Agilent Technologies      | A    | Buy | 39.19  | 36.16  | 3.03  |
|---------------------------|------|-----|--------|--------|-------|
| Apple Inc                 | AAPL | Buy | 104.76 | 93.42  | 11.34 |
| Archer Daniels Midland    | ADM  | Buy | 34.54  | 29.86  | 4.68  |
| ADT Corporation           | ADT  | Buy | 30.63  | 27.13  | 3.50  |
| AES Corporation           | AES  | Buy | 9.75   | 8.22   | 1.53  |
| Allegion PLC              | ALLE | Buy | 61.87  | 55.53  | 6.34  |
| Walt Disney Company       | DIS  | Buy | 100.27 | 90.42  | 9.85  |
| Fluor Corp                | FLR  | Buy | 45.07  | 39.48  | 5.59  |
| 21st Century Fox          | FOXA | Buy | 27.53  | 24.94  | 2.59  |
| Harmon International Ind  | HAR  | Buy | 83.88  | 71.58  | 12.30 |
| Martin Marietta Materials | MLM  | Buy | 131.68 | 113.49 | 18.19 |
| 3 M Company               | MMM  | Buy | 143.64 | 134.64 | 9.00  |
| Whole Foods Markets       | WFM  | Buy | 31.73  | 28.25  | 3.48  |
| Dentsply International    | XRAY | Buy | 58.83  | 55.00  | 3.83  |

### **Charts:**