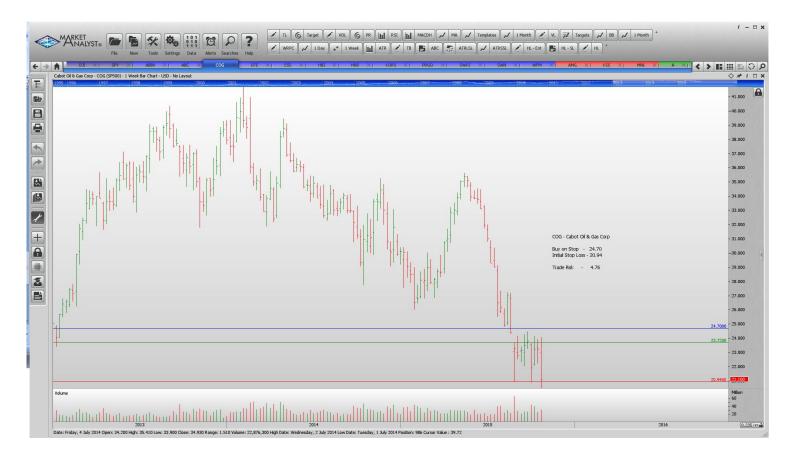

### Retained

| ABBV | Buy                                | 57.83                                                                | 51.88                                                                                                                                                                                                                                                                         | 5.95                                                                                                                                                                                                                                                                                                                                                                                                                                        |
|------|------------------------------------|----------------------------------------------------------------------|-------------------------------------------------------------------------------------------------------------------------------------------------------------------------------------------------------------------------------------------------------------------------------|---------------------------------------------------------------------------------------------------------------------------------------------------------------------------------------------------------------------------------------------------------------------------------------------------------------------------------------------------------------------------------------------------------------------------------------------|
| ABC  | Sell                               | 89.55                                                                | 95.9                                                                                                                                                                                                                                                                          | 6.35                                                                                                                                                                                                                                                                                                                                                                                                                                        |
| COG  | Buy                                | 24.70                                                                | 20.94                                                                                                                                                                                                                                                                         | 4.76                                                                                                                                                                                                                                                                                                                                                                                                                                        |
| HBI  | Buy                                | 31.36                                                                | 28.30                                                                                                                                                                                                                                                                         | 3.06                                                                                                                                                                                                                                                                                                                                                                                                                                        |
| HRB  | Buy                                | 37.27                                                                | 34.67                                                                                                                                                                                                                                                                         | 2.59                                                                                                                                                                                                                                                                                                                                                                                                                                        |
| KORS | Sell                               | 47.06                                                                | 42.32                                                                                                                                                                                                                                                                         | 4.74                                                                                                                                                                                                                                                                                                                                                                                                                                        |
| PRGO | Buy                                | 168.37                                                               | 150.64                                                                                                                                                                                                                                                                        | 17.73                                                                                                                                                                                                                                                                                                                                                                                                                                       |
| SWKS | Buy                                | 94.06                                                                | 82.40                                                                                                                                                                                                                                                                         | 11.64                                                                                                                                                                                                                                                                                                                                                                                                                                       |
| SWN  | Buy                                | 14.81                                                                | 11.79                                                                                                                                                                                                                                                                         | 3.02                                                                                                                                                                                                                                                                                                                                                                                                                                        |
| WFM  | Buy                                | 34.53                                                                | 31.64                                                                                                                                                                                                                                                                         | 3.11                                                                                                                                                                                                                                                                                                                                                                                                                                        |
|      | ABC COG HBI HRB KORS PRGO SWKS SWN | ABC Sell COG Buy HBI Buy HRB Buy KORS Sell PRGO Buy SWKS Buy SWN Buy | ABC       Sell       89.55         COG       Buy       24.70         HBI       Buy       31.36         HRB       Buy       37.27         KORS       Sell       47.06         PRGO       Buy       168.37         SWKS       Buy       94.06         SWN       Buy       14.81 | ABC         Sell         89.55         95.9           COG         Buy         24.70         20.94           HBI         Buy         31.36         28.30           HRB         Buy         37.27         34.67           KORS         Sell         47.06         42.32           PRGO         Buy         168.37         150.64           SWKS         Buy         94.06         82.40           SWN         Buy         14.81         11.79 |