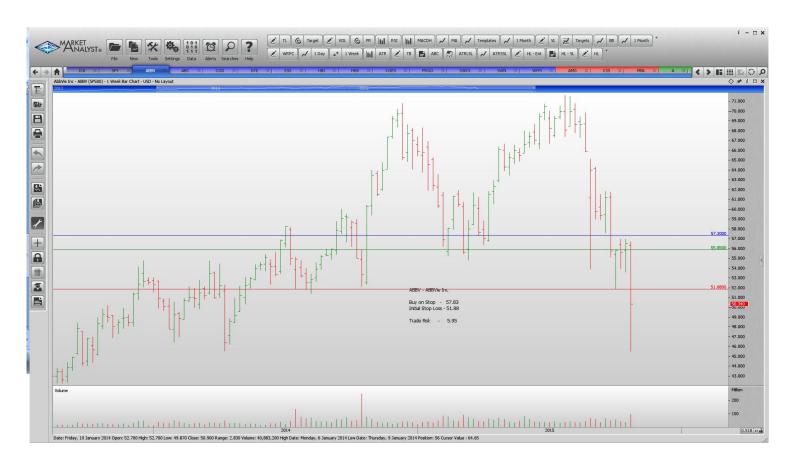

### Retained

| ABBV | Buy                                | 57.83                                                                | 51.88                                                                                                                                                                                                                                                                         | 5.95                                                                                                                                                                                                                                                                                                                                                                                                                                        |
|------|------------------------------------|----------------------------------------------------------------------|-------------------------------------------------------------------------------------------------------------------------------------------------------------------------------------------------------------------------------------------------------------------------------|---------------------------------------------------------------------------------------------------------------------------------------------------------------------------------------------------------------------------------------------------------------------------------------------------------------------------------------------------------------------------------------------------------------------------------------------|
| ABC  | Sell                               | 89.55                                                                | 95.9                                                                                                                                                                                                                                                                          | 6.35                                                                                                                                                                                                                                                                                                                                                                                                                                        |
| COG  | Buy                                | 24.70                                                                | 20.94                                                                                                                                                                                                                                                                         | 4.76                                                                                                                                                                                                                                                                                                                                                                                                                                        |
| HBI  | Buy                                | 31.36                                                                | 28.30                                                                                                                                                                                                                                                                         | 3.06                                                                                                                                                                                                                                                                                                                                                                                                                                        |
| HRB  | Buy                                | 37.27                                                                | 34.67                                                                                                                                                                                                                                                                         | 2.59                                                                                                                                                                                                                                                                                                                                                                                                                                        |
| KORS | Sell                               | 47.06                                                                | 42.32                                                                                                                                                                                                                                                                         | 4.74                                                                                                                                                                                                                                                                                                                                                                                                                                        |
| PRGO | Buy                                | 168.37                                                               | 150.64                                                                                                                                                                                                                                                                        | 17.73                                                                                                                                                                                                                                                                                                                                                                                                                                       |
| SWKS | Buy                                | 94.06                                                                | 82.40                                                                                                                                                                                                                                                                         | 11.64                                                                                                                                                                                                                                                                                                                                                                                                                                       |
| SWN  | Buy                                | 14.81                                                                | 11.79                                                                                                                                                                                                                                                                         | 3.02                                                                                                                                                                                                                                                                                                                                                                                                                                        |
| WFM  | Buy                                | 34.53                                                                | 31.64                                                                                                                                                                                                                                                                         | 3.11                                                                                                                                                                                                                                                                                                                                                                                                                                        |
|      | ABC COG HBI HRB KORS PRGO SWKS SWN | ABC Sell COG Buy HBI Buy HRB Buy KORS Sell PRGO Buy SWKS Buy SWN Buy | ABC       Sell       89.55         COG       Buy       24.70         HBI       Buy       31.36         HRB       Buy       37.27         KORS       Sell       47.06         PRGO       Buy       168.37         SWKS       Buy       94.06         SWN       Buy       14.81 | ABC         Sell         89.55         95.9           COG         Buy         24.70         20.94           HBI         Buy         31.36         28.30           HRB         Buy         37.27         34.67           KORS         Sell         47.06         42.32           PRGO         Buy         168.37         150.64           SWKS         Buy         94.06         82.40           SWN         Buy         14.81         11.79 |