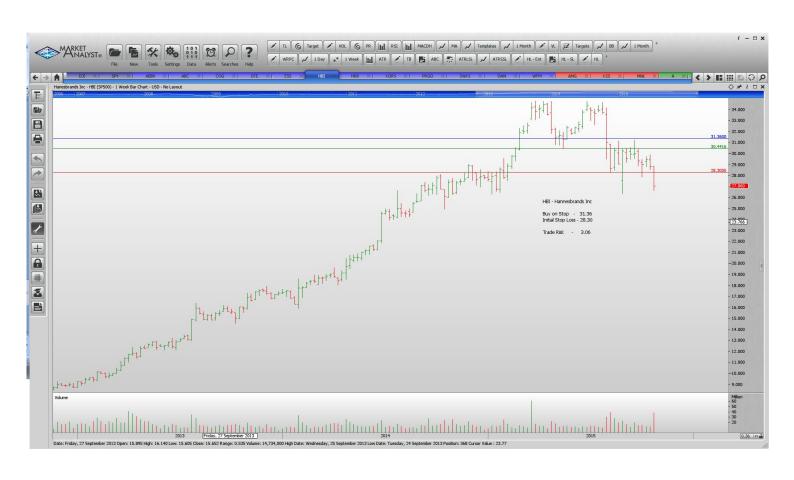

### Retained

| ABBV | Buy                                | 57.83                                                                | 51.88                                                                                                                                                                                                                                                                         | 5.95                                                                                                                                                                                                                                                                                                                                                                                                                                        |
|------|------------------------------------|----------------------------------------------------------------------|-------------------------------------------------------------------------------------------------------------------------------------------------------------------------------------------------------------------------------------------------------------------------------|---------------------------------------------------------------------------------------------------------------------------------------------------------------------------------------------------------------------------------------------------------------------------------------------------------------------------------------------------------------------------------------------------------------------------------------------|
| ABC  | Sell                               | 89.55                                                                | 95.9                                                                                                                                                                                                                                                                          | 6.35                                                                                                                                                                                                                                                                                                                                                                                                                                        |
| COG  | Buy                                | 24.70                                                                | 20.94                                                                                                                                                                                                                                                                         | 4.76                                                                                                                                                                                                                                                                                                                                                                                                                                        |
| HBI  | Buy                                | 31.36                                                                | 28.30                                                                                                                                                                                                                                                                         | 3.06                                                                                                                                                                                                                                                                                                                                                                                                                                        |
| HRB  | Buy                                | 37.27                                                                | 34.67                                                                                                                                                                                                                                                                         | 2.59                                                                                                                                                                                                                                                                                                                                                                                                                                        |
| KORS | Sell                               | 47.06                                                                | 42.32                                                                                                                                                                                                                                                                         | 4.74                                                                                                                                                                                                                                                                                                                                                                                                                                        |
| PRGO | Buy                                | 168.37                                                               | 150.64                                                                                                                                                                                                                                                                        | 17.73                                                                                                                                                                                                                                                                                                                                                                                                                                       |
| SWKS | Buy                                | 94.06                                                                | 82.40                                                                                                                                                                                                                                                                         | 11.64                                                                                                                                                                                                                                                                                                                                                                                                                                       |
| SWN  | Buy                                | 14.81                                                                | 11.79                                                                                                                                                                                                                                                                         | 3.02                                                                                                                                                                                                                                                                                                                                                                                                                                        |
| WFM  | Buy                                | 34.53                                                                | 31.64                                                                                                                                                                                                                                                                         | 3.11                                                                                                                                                                                                                                                                                                                                                                                                                                        |
|      | ABC COG HBI HRB KORS PRGO SWKS SWN | ABC Sell COG Buy HBI Buy HRB Buy KORS Sell PRGO Buy SWKS Buy SWN Buy | ABC       Sell       89.55         COG       Buy       24.70         HBI       Buy       31.36         HRB       Buy       37.27         KORS       Sell       47.06         PRGO       Buy       168.37         SWKS       Buy       94.06         SWN       Buy       14.81 | ABC         Sell         89.55         95.9           COG         Buy         24.70         20.94           HBI         Buy         31.36         28.30           HRB         Buy         37.27         34.67           KORS         Sell         47.06         42.32           PRGO         Buy         168.37         150.64           SWKS         Buy         94.06         82.40           SWN         Buy         14.81         11.79 |