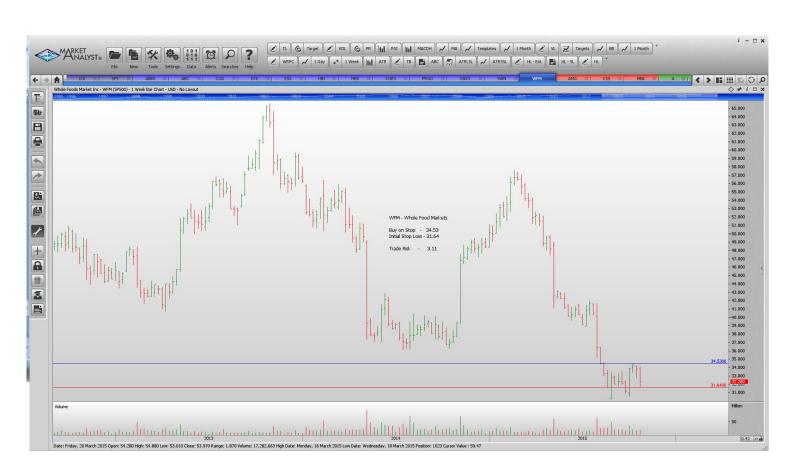

### Retained

| ABBV | Buy                                | 57.83                                                                | 51.88                                                                                                                                                                                                                                                                         | 5.95                                                                                                                                                                                                                                                                                                                                                                                                                                        |
|------|------------------------------------|----------------------------------------------------------------------|-------------------------------------------------------------------------------------------------------------------------------------------------------------------------------------------------------------------------------------------------------------------------------|---------------------------------------------------------------------------------------------------------------------------------------------------------------------------------------------------------------------------------------------------------------------------------------------------------------------------------------------------------------------------------------------------------------------------------------------|
| ABC  | Sell                               | 89.55                                                                | 95.9                                                                                                                                                                                                                                                                          | 6.35                                                                                                                                                                                                                                                                                                                                                                                                                                        |
| COG  | Buy                                | 24.70                                                                | 20.94                                                                                                                                                                                                                                                                         | 4.76                                                                                                                                                                                                                                                                                                                                                                                                                                        |
| HBI  | Buy                                | 31.36                                                                | 28.30                                                                                                                                                                                                                                                                         | 3.06                                                                                                                                                                                                                                                                                                                                                                                                                                        |
| HRB  | Buy                                | 37.27                                                                | 34.67                                                                                                                                                                                                                                                                         | 2.59                                                                                                                                                                                                                                                                                                                                                                                                                                        |
| KORS | Sell                               | 47.06                                                                | 42.32                                                                                                                                                                                                                                                                         | 4.74                                                                                                                                                                                                                                                                                                                                                                                                                                        |
| PRGO | Buy                                | 168.37                                                               | 150.64                                                                                                                                                                                                                                                                        | 17.73                                                                                                                                                                                                                                                                                                                                                                                                                                       |
| SWKS | Buy                                | 94.06                                                                | 82.40                                                                                                                                                                                                                                                                         | 11.64                                                                                                                                                                                                                                                                                                                                                                                                                                       |
| SWN  | Buy                                | 14.81                                                                | 11.79                                                                                                                                                                                                                                                                         | 3.02                                                                                                                                                                                                                                                                                                                                                                                                                                        |
| WFM  | Buy                                | 34.53                                                                | 31.64                                                                                                                                                                                                                                                                         | 3.11                                                                                                                                                                                                                                                                                                                                                                                                                                        |
|      | ABC COG HBI HRB KORS PRGO SWKS SWN | ABC Sell COG Buy HBI Buy HRB Buy KORS Sell PRGO Buy SWKS Buy SWN Buy | ABC       Sell       89.55         COG       Buy       24.70         HBI       Buy       31.36         HRB       Buy       37.27         KORS       Sell       47.06         PRGO       Buy       168.37         SWKS       Buy       94.06         SWN       Buy       14.81 | ABC         Sell         89.55         95.9           COG         Buy         24.70         20.94           HBI         Buy         31.36         28.30           HRB         Buy         37.27         34.67           KORS         Sell         47.06         42.32           PRGO         Buy         168.37         150.64           SWKS         Buy         94.06         82.40           SWN         Buy         14.81         11.79 |