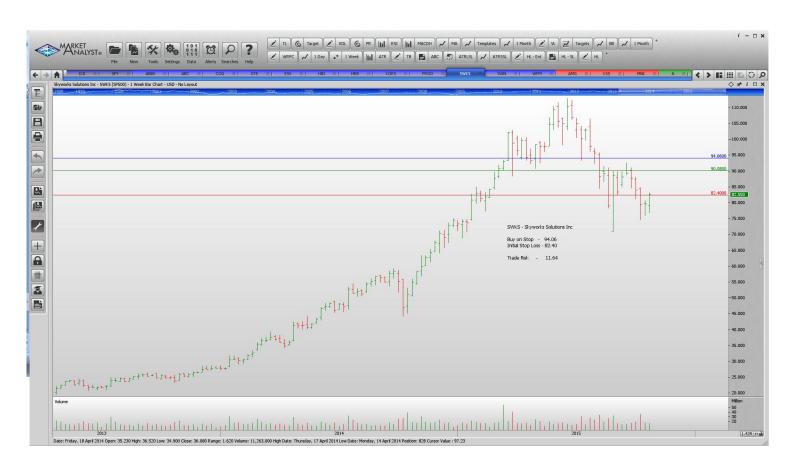

### Retained

| ABBV | Buy                                | 57.83                                                                | 51.88                                                                                                                                                                                                                                                                         | 5.95                                                                                                                                                                                                                                                                                                                                                                                                                                        |
|------|------------------------------------|----------------------------------------------------------------------|-------------------------------------------------------------------------------------------------------------------------------------------------------------------------------------------------------------------------------------------------------------------------------|---------------------------------------------------------------------------------------------------------------------------------------------------------------------------------------------------------------------------------------------------------------------------------------------------------------------------------------------------------------------------------------------------------------------------------------------|
| ABC  | Sell                               | 89.55                                                                | 95.9                                                                                                                                                                                                                                                                          | 6.35                                                                                                                                                                                                                                                                                                                                                                                                                                        |
| COG  | Buy                                | 24.70                                                                | 20.94                                                                                                                                                                                                                                                                         | 4.76                                                                                                                                                                                                                                                                                                                                                                                                                                        |
| HBI  | Buy                                | 31.36                                                                | 28.30                                                                                                                                                                                                                                                                         | 3.06                                                                                                                                                                                                                                                                                                                                                                                                                                        |
| HRB  | Buy                                | 37.27                                                                | 34.67                                                                                                                                                                                                                                                                         | 2.59                                                                                                                                                                                                                                                                                                                                                                                                                                        |
| KORS | Sell                               | 47.06                                                                | 42.32                                                                                                                                                                                                                                                                         | 4.74                                                                                                                                                                                                                                                                                                                                                                                                                                        |
| PRGO | Buy                                | 168.37                                                               | 150.64                                                                                                                                                                                                                                                                        | 17.73                                                                                                                                                                                                                                                                                                                                                                                                                                       |
| SWKS | Buy                                | 94.06                                                                | 82.40                                                                                                                                                                                                                                                                         | 11.64                                                                                                                                                                                                                                                                                                                                                                                                                                       |
| SWN  | Buy                                | 14.81                                                                | 11.79                                                                                                                                                                                                                                                                         | 3.02                                                                                                                                                                                                                                                                                                                                                                                                                                        |
| WFM  | Buy                                | 34.53                                                                | 31.64                                                                                                                                                                                                                                                                         | 3.11                                                                                                                                                                                                                                                                                                                                                                                                                                        |
|      | ABC COG HBI HRB KORS PRGO SWKS SWN | ABC Sell COG Buy HBI Buy HRB Buy KORS Sell PRGO Buy SWKS Buy SWN Buy | ABC       Sell       89.55         COG       Buy       24.70         HBI       Buy       31.36         HRB       Buy       37.27         KORS       Sell       47.06         PRGO       Buy       168.37         SWKS       Buy       94.06         SWN       Buy       14.81 | ABC         Sell         89.55         95.9           COG         Buy         24.70         20.94           HBI         Buy         31.36         28.30           HRB         Buy         37.27         34.67           KORS         Sell         47.06         42.32           PRGO         Buy         168.37         150.64           SWKS         Buy         94.06         82.40           SWN         Buy         14.81         11.79 |