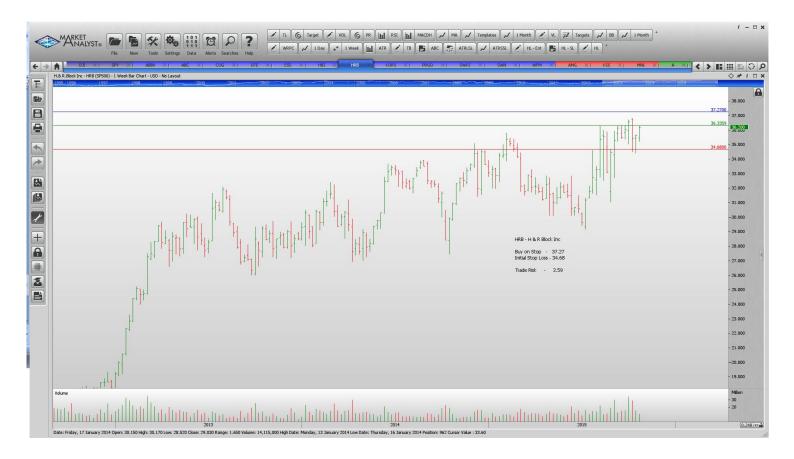

### Retained

| ABBV | Buy                                | 57.83                                                                | 51.88                                                                                                                                                                                                                                                                         | 5.95                                                                                                                                                                                                                                                                                                                                                                                                                                        |
|------|------------------------------------|----------------------------------------------------------------------|-------------------------------------------------------------------------------------------------------------------------------------------------------------------------------------------------------------------------------------------------------------------------------|---------------------------------------------------------------------------------------------------------------------------------------------------------------------------------------------------------------------------------------------------------------------------------------------------------------------------------------------------------------------------------------------------------------------------------------------|
| ABC  | Sell                               | 89.55                                                                | 95.9                                                                                                                                                                                                                                                                          | 6.35                                                                                                                                                                                                                                                                                                                                                                                                                                        |
| COG  | Buy                                | 24.70                                                                | 20.94                                                                                                                                                                                                                                                                         | 4.76                                                                                                                                                                                                                                                                                                                                                                                                                                        |
| HBI  | Buy                                | 31.36                                                                | 28.30                                                                                                                                                                                                                                                                         | 3.06                                                                                                                                                                                                                                                                                                                                                                                                                                        |
| HRB  | Buy                                | 37.27                                                                | 34.67                                                                                                                                                                                                                                                                         | 2.59                                                                                                                                                                                                                                                                                                                                                                                                                                        |
| KORS | Sell                               | 47.06                                                                | 42.32                                                                                                                                                                                                                                                                         | 4.74                                                                                                                                                                                                                                                                                                                                                                                                                                        |
| PRGO | Buy                                | 168.37                                                               | 150.64                                                                                                                                                                                                                                                                        | 17.73                                                                                                                                                                                                                                                                                                                                                                                                                                       |
| SWKS | Buy                                | 94.06                                                                | 82.40                                                                                                                                                                                                                                                                         | 11.64                                                                                                                                                                                                                                                                                                                                                                                                                                       |
| SWN  | Buy                                | 14.81                                                                | 11.79                                                                                                                                                                                                                                                                         | 3.02                                                                                                                                                                                                                                                                                                                                                                                                                                        |
| WFM  | Buy                                | 34.53                                                                | 31.64                                                                                                                                                                                                                                                                         | 3.11                                                                                                                                                                                                                                                                                                                                                                                                                                        |
|      | ABC COG HBI HRB KORS PRGO SWKS SWN | ABC Sell COG Buy HBI Buy HRB Buy KORS Sell PRGO Buy SWKS Buy SWN Buy | ABC       Sell       89.55         COG       Buy       24.70         HBI       Buy       31.36         HRB       Buy       37.27         KORS       Sell       47.06         PRGO       Buy       168.37         SWKS       Buy       94.06         SWN       Buy       14.81 | ABC         Sell         89.55         95.9           COG         Buy         24.70         20.94           HBI         Buy         31.36         28.30           HRB         Buy         37.27         34.67           KORS         Sell         47.06         42.32           PRGO         Buy         168.37         150.64           SWKS         Buy         94.06         82.40           SWN         Buy         14.81         11.79 |