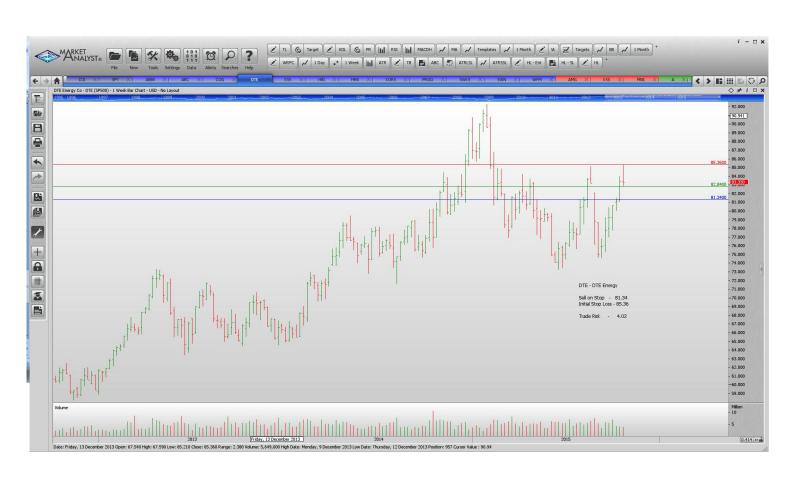

## **NEW ORDERS:**

| DTE Energy           | DTE | Sell | 81.34  | 85.36  | 4.02 |
|----------------------|-----|------|--------|--------|------|
| Essex Property Trust | ESS | Sell | 223.57 | 238.85 | 5.28 |