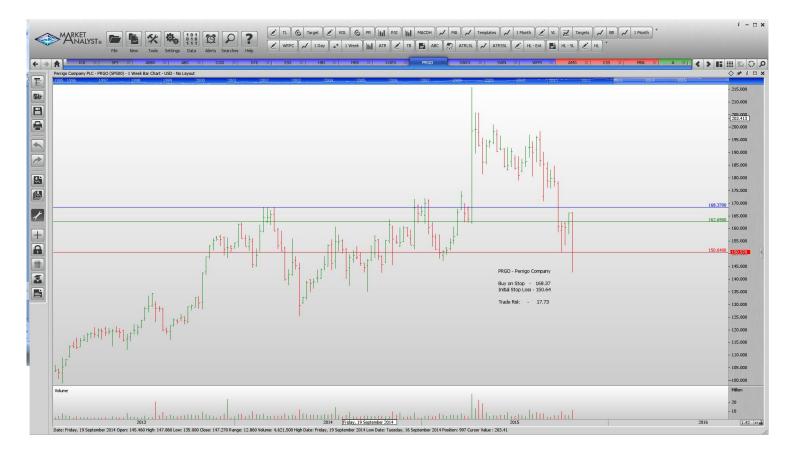

### Retained

| ABBV | Buy                                | 57.83                                                                | 51.88                                                                                                                                                                                                                                                                         | 5.95                                                                                                                                                                                                                                                                                                                                                                                                                                        |
|------|------------------------------------|----------------------------------------------------------------------|-------------------------------------------------------------------------------------------------------------------------------------------------------------------------------------------------------------------------------------------------------------------------------|---------------------------------------------------------------------------------------------------------------------------------------------------------------------------------------------------------------------------------------------------------------------------------------------------------------------------------------------------------------------------------------------------------------------------------------------|
| ABC  | Sell                               | 89.55                                                                | 95.9                                                                                                                                                                                                                                                                          | 6.35                                                                                                                                                                                                                                                                                                                                                                                                                                        |
| COG  | Buy                                | 24.70                                                                | 20.94                                                                                                                                                                                                                                                                         | 4.76                                                                                                                                                                                                                                                                                                                                                                                                                                        |
| HBI  | Buy                                | 31.36                                                                | 28.30                                                                                                                                                                                                                                                                         | 3.06                                                                                                                                                                                                                                                                                                                                                                                                                                        |
| HRB  | Buy                                | 37.27                                                                | 34.67                                                                                                                                                                                                                                                                         | 2.59                                                                                                                                                                                                                                                                                                                                                                                                                                        |
| KORS | Sell                               | 47.06                                                                | 42.32                                                                                                                                                                                                                                                                         | 4.74                                                                                                                                                                                                                                                                                                                                                                                                                                        |
| PRGO | Buy                                | 168.37                                                               | 150.64                                                                                                                                                                                                                                                                        | 17.73                                                                                                                                                                                                                                                                                                                                                                                                                                       |
| SWKS | Buy                                | 94.06                                                                | 82.40                                                                                                                                                                                                                                                                         | 11.64                                                                                                                                                                                                                                                                                                                                                                                                                                       |
| SWN  | Buy                                | 14.81                                                                | 11.79                                                                                                                                                                                                                                                                         | 3.02                                                                                                                                                                                                                                                                                                                                                                                                                                        |
| WFM  | Buy                                | 34.53                                                                | 31.64                                                                                                                                                                                                                                                                         | 3.11                                                                                                                                                                                                                                                                                                                                                                                                                                        |
|      | ABC COG HBI HRB KORS PRGO SWKS SWN | ABC Sell COG Buy HBI Buy HRB Buy KORS Sell PRGO Buy SWKS Buy SWN Buy | ABC       Sell       89.55         COG       Buy       24.70         HBI       Buy       31.36         HRB       Buy       37.27         KORS       Sell       47.06         PRGO       Buy       168.37         SWKS       Buy       94.06         SWN       Buy       14.81 | ABC         Sell         89.55         95.9           COG         Buy         24.70         20.94           HBI         Buy         31.36         28.30           HRB         Buy         37.27         34.67           KORS         Sell         47.06         42.32           PRGO         Buy         168.37         150.64           SWKS         Buy         94.06         82.40           SWN         Buy         14.81         11.79 |