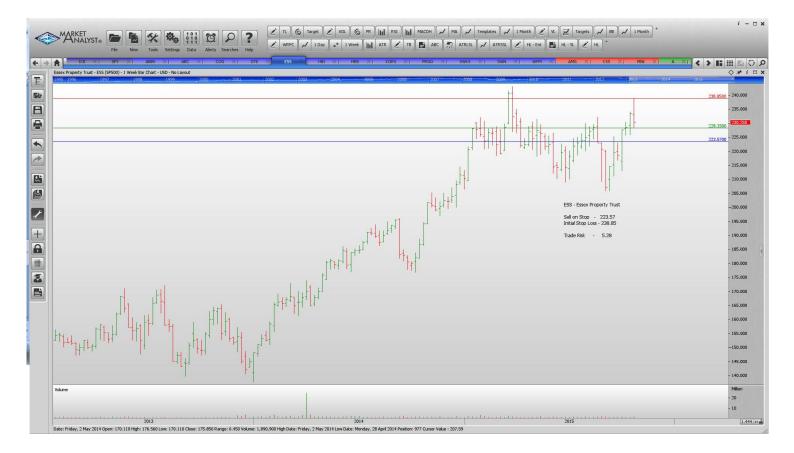

## **NEW ORDERS:**

| DTE Energy           | DTE | Sell | 81.34  | 85.36  | 4.02 |
|----------------------|-----|------|--------|--------|------|
| Essex Property Trust | ESS | Sell | 223.57 | 238.85 | 5.28 |