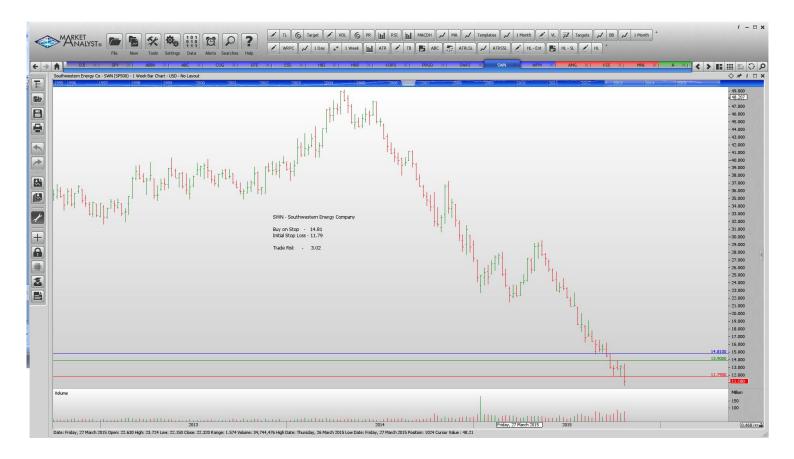

### Retained

| ABBV | Buy                                | 57.83                                                                | 51.88                                                                                                                                                                                                                                                                         | 5.95                                                                                                                                                                                                                                                                                                                                                                                                                                        |
|------|------------------------------------|----------------------------------------------------------------------|-------------------------------------------------------------------------------------------------------------------------------------------------------------------------------------------------------------------------------------------------------------------------------|---------------------------------------------------------------------------------------------------------------------------------------------------------------------------------------------------------------------------------------------------------------------------------------------------------------------------------------------------------------------------------------------------------------------------------------------|
| ABC  | Sell                               | 89.55                                                                | 95.9                                                                                                                                                                                                                                                                          | 6.35                                                                                                                                                                                                                                                                                                                                                                                                                                        |
| COG  | Buy                                | 24.70                                                                | 20.94                                                                                                                                                                                                                                                                         | 4.76                                                                                                                                                                                                                                                                                                                                                                                                                                        |
| HBI  | Buy                                | 31.36                                                                | 28.30                                                                                                                                                                                                                                                                         | 3.06                                                                                                                                                                                                                                                                                                                                                                                                                                        |
| HRB  | Buy                                | 37.27                                                                | 34.67                                                                                                                                                                                                                                                                         | 2.59                                                                                                                                                                                                                                                                                                                                                                                                                                        |
| KORS | Sell                               | 47.06                                                                | 42.32                                                                                                                                                                                                                                                                         | 4.74                                                                                                                                                                                                                                                                                                                                                                                                                                        |
| PRGO | Buy                                | 168.37                                                               | 150.64                                                                                                                                                                                                                                                                        | 17.73                                                                                                                                                                                                                                                                                                                                                                                                                                       |
| SWKS | Buy                                | 94.06                                                                | 82.40                                                                                                                                                                                                                                                                         | 11.64                                                                                                                                                                                                                                                                                                                                                                                                                                       |
| SWN  | Buy                                | 14.81                                                                | 11.79                                                                                                                                                                                                                                                                         | 3.02                                                                                                                                                                                                                                                                                                                                                                                                                                        |
| WFM  | Buy                                | 34.53                                                                | 31.64                                                                                                                                                                                                                                                                         | 3.11                                                                                                                                                                                                                                                                                                                                                                                                                                        |
|      | ABC COG HBI HRB KORS PRGO SWKS SWN | ABC Sell COG Buy HBI Buy HRB Buy KORS Sell PRGO Buy SWKS Buy SWN Buy | ABC       Sell       89.55         COG       Buy       24.70         HBI       Buy       31.36         HRB       Buy       37.27         KORS       Sell       47.06         PRGO       Buy       168.37         SWKS       Buy       94.06         SWN       Buy       14.81 | ABC         Sell         89.55         95.9           COG         Buy         24.70         20.94           HBI         Buy         31.36         28.30           HRB         Buy         37.27         34.67           KORS         Sell         47.06         42.32           PRGO         Buy         168.37         150.64           SWKS         Buy         94.06         82.40           SWN         Buy         14.81         11.79 |