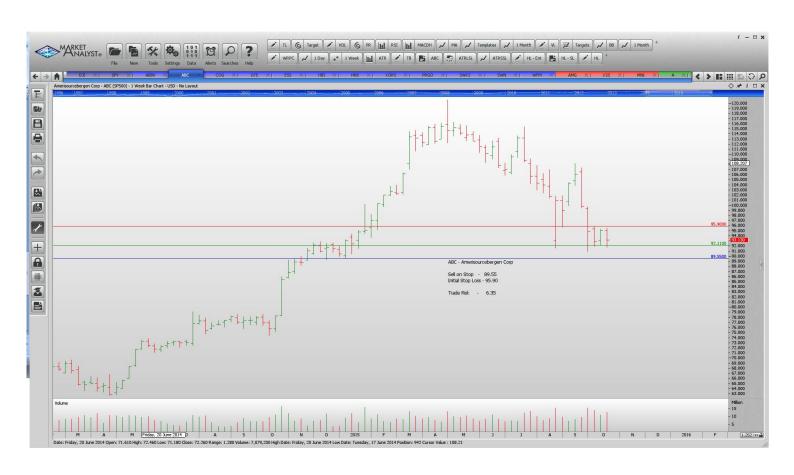

### Retained

| ABBV | Buy                                | 57.83                                                                | 51.88                                                                                                                                                                                                                                                                         | 5.95                                                                                                                                                                                                                                                                                                                                                                                                                                        |
|------|------------------------------------|----------------------------------------------------------------------|-------------------------------------------------------------------------------------------------------------------------------------------------------------------------------------------------------------------------------------------------------------------------------|---------------------------------------------------------------------------------------------------------------------------------------------------------------------------------------------------------------------------------------------------------------------------------------------------------------------------------------------------------------------------------------------------------------------------------------------|
| ABC  | Sell                               | 89.55                                                                | 95.9                                                                                                                                                                                                                                                                          | 6.35                                                                                                                                                                                                                                                                                                                                                                                                                                        |
| COG  | Buy                                | 24.70                                                                | 20.94                                                                                                                                                                                                                                                                         | 4.76                                                                                                                                                                                                                                                                                                                                                                                                                                        |
| HBI  | Buy                                | 31.36                                                                | 28.30                                                                                                                                                                                                                                                                         | 3.06                                                                                                                                                                                                                                                                                                                                                                                                                                        |
| HRB  | Buy                                | 37.27                                                                | 34.67                                                                                                                                                                                                                                                                         | 2.59                                                                                                                                                                                                                                                                                                                                                                                                                                        |
| KORS | Sell                               | 47.06                                                                | 42.32                                                                                                                                                                                                                                                                         | 4.74                                                                                                                                                                                                                                                                                                                                                                                                                                        |
| PRGO | Buy                                | 168.37                                                               | 150.64                                                                                                                                                                                                                                                                        | 17.73                                                                                                                                                                                                                                                                                                                                                                                                                                       |
| SWKS | Buy                                | 94.06                                                                | 82.40                                                                                                                                                                                                                                                                         | 11.64                                                                                                                                                                                                                                                                                                                                                                                                                                       |
| SWN  | Buy                                | 14.81                                                                | 11.79                                                                                                                                                                                                                                                                         | 3.02                                                                                                                                                                                                                                                                                                                                                                                                                                        |
| WFM  | Buy                                | 34.53                                                                | 31.64                                                                                                                                                                                                                                                                         | 3.11                                                                                                                                                                                                                                                                                                                                                                                                                                        |
|      | ABC COG HBI HRB KORS PRGO SWKS SWN | ABC Sell COG Buy HBI Buy HRB Buy KORS Sell PRGO Buy SWKS Buy SWN Buy | ABC       Sell       89.55         COG       Buy       24.70         HBI       Buy       31.36         HRB       Buy       37.27         KORS       Sell       47.06         PRGO       Buy       168.37         SWKS       Buy       94.06         SWN       Buy       14.81 | ABC         Sell         89.55         95.9           COG         Buy         24.70         20.94           HBI         Buy         31.36         28.30           HRB         Buy         37.27         34.67           KORS         Sell         47.06         42.32           PRGO         Buy         168.37         150.64           SWKS         Buy         94.06         82.40           SWN         Buy         14.81         11.79 |