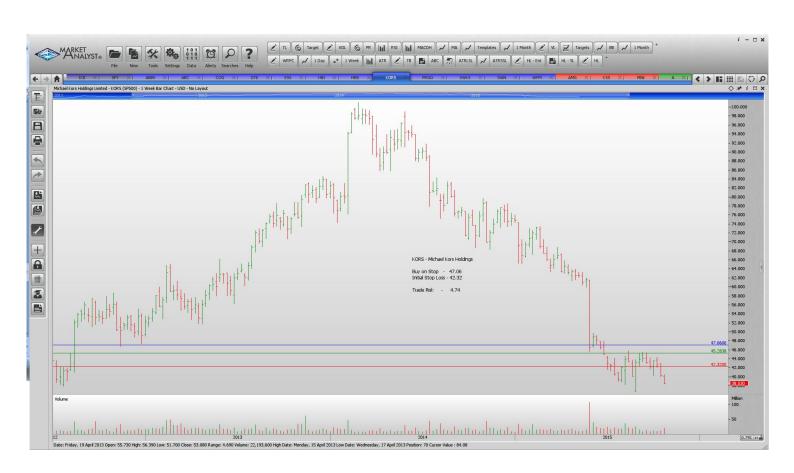

### Retained

| ABBV | Buy                                | 57.83                                                                | 51.88                                                                                                                                                                                                                                                                         | 5.95                                                                                                                                                                                                                                                                                                                                                                                                                                        |
|------|------------------------------------|----------------------------------------------------------------------|-------------------------------------------------------------------------------------------------------------------------------------------------------------------------------------------------------------------------------------------------------------------------------|---------------------------------------------------------------------------------------------------------------------------------------------------------------------------------------------------------------------------------------------------------------------------------------------------------------------------------------------------------------------------------------------------------------------------------------------|
| ABC  | Sell                               | 89.55                                                                | 95.9                                                                                                                                                                                                                                                                          | 6.35                                                                                                                                                                                                                                                                                                                                                                                                                                        |
| COG  | Buy                                | 24.70                                                                | 20.94                                                                                                                                                                                                                                                                         | 4.76                                                                                                                                                                                                                                                                                                                                                                                                                                        |
| HBI  | Buy                                | 31.36                                                                | 28.30                                                                                                                                                                                                                                                                         | 3.06                                                                                                                                                                                                                                                                                                                                                                                                                                        |
| HRB  | Buy                                | 37.27                                                                | 34.67                                                                                                                                                                                                                                                                         | 2.59                                                                                                                                                                                                                                                                                                                                                                                                                                        |
| KORS | Sell                               | 47.06                                                                | 42.32                                                                                                                                                                                                                                                                         | 4.74                                                                                                                                                                                                                                                                                                                                                                                                                                        |
| PRGO | Buy                                | 168.37                                                               | 150.64                                                                                                                                                                                                                                                                        | 17.73                                                                                                                                                                                                                                                                                                                                                                                                                                       |
| SWKS | Buy                                | 94.06                                                                | 82.40                                                                                                                                                                                                                                                                         | 11.64                                                                                                                                                                                                                                                                                                                                                                                                                                       |
| SWN  | Buy                                | 14.81                                                                | 11.79                                                                                                                                                                                                                                                                         | 3.02                                                                                                                                                                                                                                                                                                                                                                                                                                        |
| WFM  | Buy                                | 34.53                                                                | 31.64                                                                                                                                                                                                                                                                         | 3.11                                                                                                                                                                                                                                                                                                                                                                                                                                        |
|      | ABC COG HBI HRB KORS PRGO SWKS SWN | ABC Sell COG Buy HBI Buy HRB Buy KORS Sell PRGO Buy SWKS Buy SWN Buy | ABC       Sell       89.55         COG       Buy       24.70         HBI       Buy       31.36         HRB       Buy       37.27         KORS       Sell       47.06         PRGO       Buy       168.37         SWKS       Buy       94.06         SWN       Buy       14.81 | ABC         Sell         89.55         95.9           COG         Buy         24.70         20.94           HBI         Buy         31.36         28.30           HRB         Buy         37.27         34.67           KORS         Sell         47.06         42.32           PRGO         Buy         168.37         150.64           SWKS         Buy         94.06         82.40           SWN         Buy         14.81         11.79 |