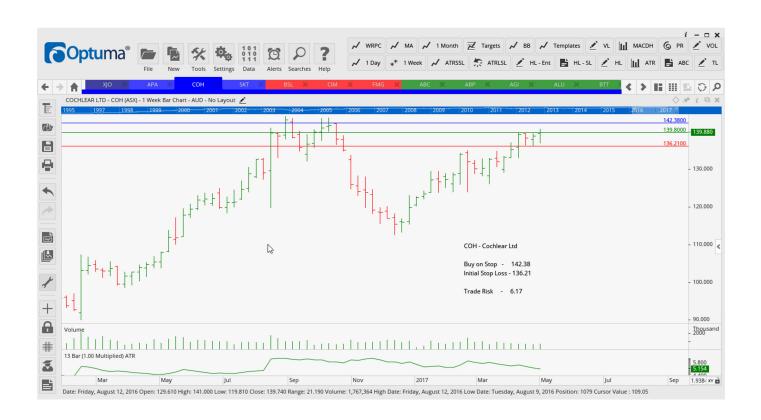

### **NEW ORDERS:**

APA Group APA Buy 9.38 8.98 0.40 Cochlear Ltd COH Buy 142.38 136.21 6.17

#### **CHARTS:**