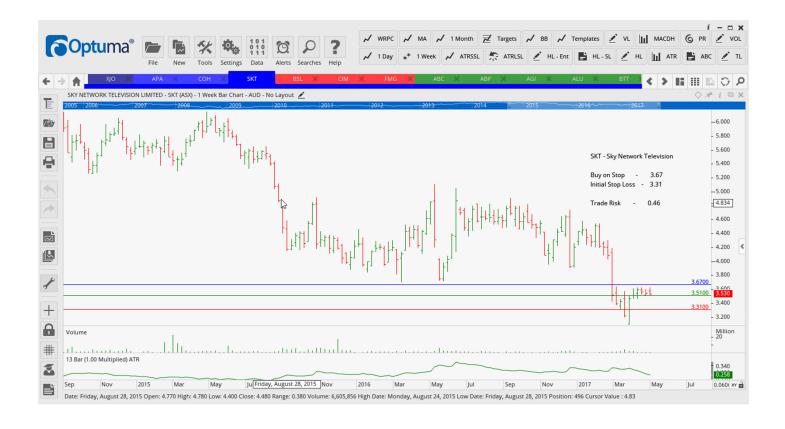

end<br>Amend                          | 5.70<br>7.75<br>11.34<br>3.82<br>21.65<br>61.28        |
| Abacus Property Group Ainsworth Gaming Tech Bluescope Steel Cimic Group Limited Fortescue Metals Group Monash IVF Group Shopping Centres Aust | ABP<br>AGI<br>BSL<br>CIM<br>FMG<br>MVF<br>SCP | 3.39<br>1.77<br>12.27<br>37.28<br>5.39<br>1.90<br>2.27 | Retain<br>Retain<br>Retain<br>Retain<br>Retain<br>Retain<br>Retain | 3.39<br>1.77<br>12.27<br>37.28<br>5.39<br>1.90<br>2.27 |

# **WORKING ORDERS:**

#### **CANCELLED ORDERS:**

**RCG** Corporation Limited

Name Code Direction Entry Stop Loss Trade Risk

### **Amended**

# **Retained**

Sky Network Television SKY Buy 3.67 3.31 0.46

### **NEW ORDERS:**

APA Group APA Buy 9.38 8.98 0.40 Cochlear Ltd COH Buy 142.38 136.21 6.17

#### **CHARTS:**