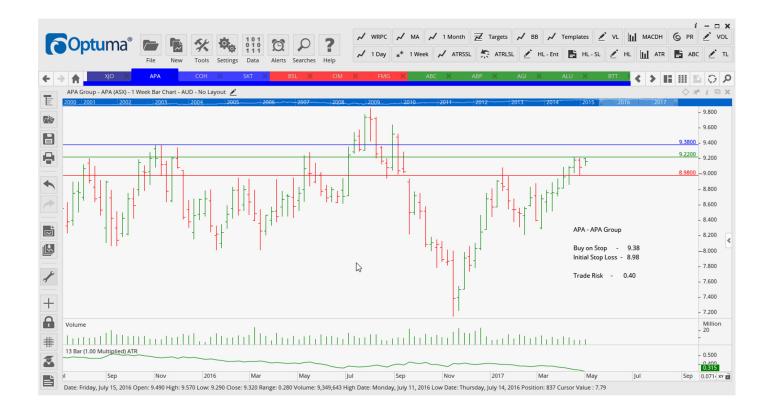

### **NEW ORDERS:**

APA Group APA Buy 9.38 8.98 0.40 Cochlear Ltd COH Buy 142.38 136.21 6.17

#### **CHARTS:**