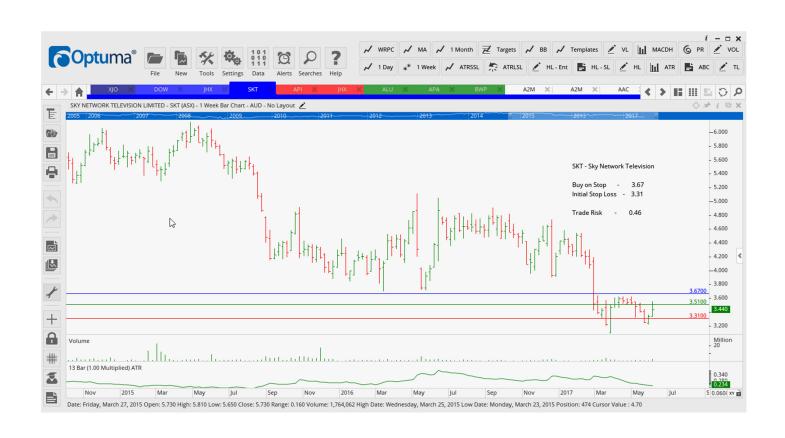

## **Retained**

Sky Network Television SKY Buy 3.67 3.31 0.46

#### **CHARTS:**