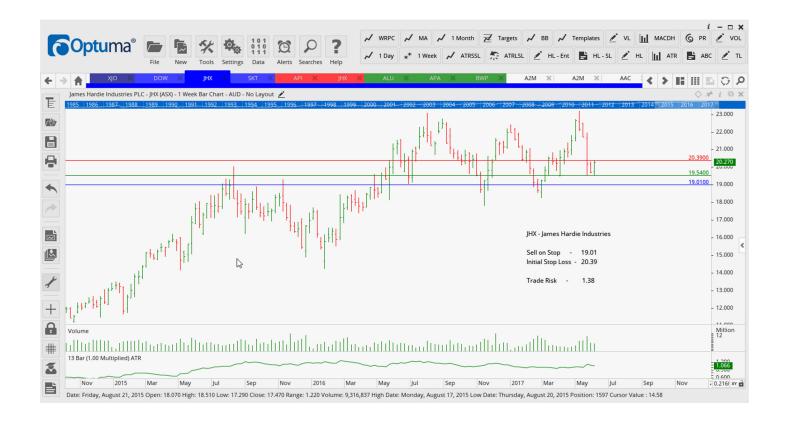

## **NEW ORDERS:**

| Downer EDI Ltd          | DOW | Buy  | 6.68  | 6.26  | 0.42 |
|-------------------------|-----|------|-------|-------|------|
| James Hardie Industries | JHX | Sell | 19.01 | 20.39 | 1.38 |

#### **CHARTS:**