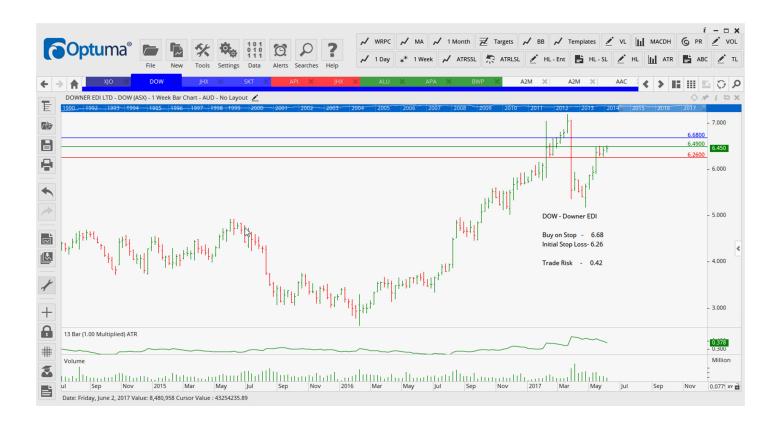

## **NEW ORDERS:**

| Downer EDI Ltd          | DOW | Buy  | 6.68  | 6.26  | 0.42 |
|-------------------------|-----|------|-------|-------|------|
| James Hardie Industries | JHX | Sell | 19.01 | 20.39 | 1.38 |

#### **CHARTS:**