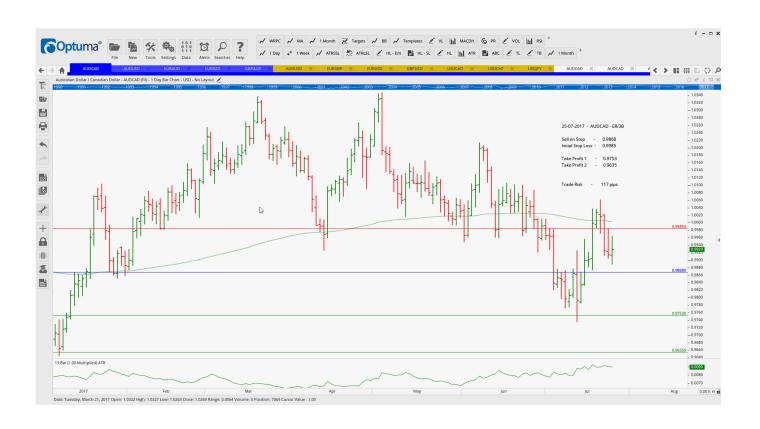

### Retained

| AUDCAD | Sell | ER/3B   | 0.9868 | 0.9985 | 0.9753 | 0.9655 | 117 |
|--------|------|---------|--------|--------|--------|--------|-----|
| EURNZD | Sell | EC/Cons | 1.5560 | 1.5727 | 1.5354 | 1.5166 | 167 |