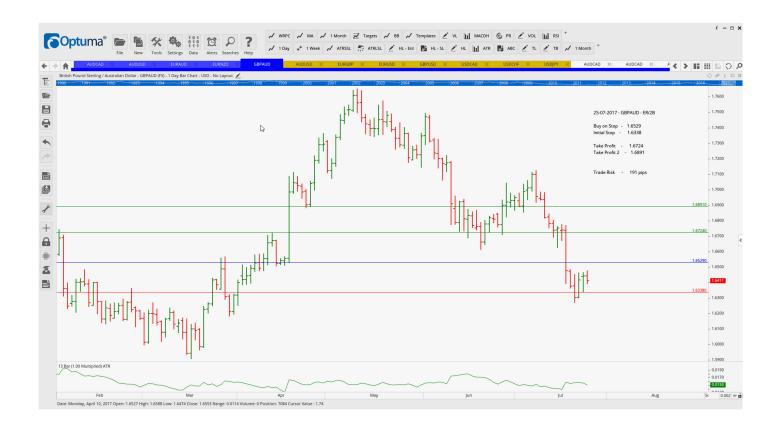

### **Amended**

| EURAUD        | Buy | ER/2B | 1.4620 | <b>Amend</b> | 1.4720 | 1.5004 | 1.5164 |
|---------------|-----|-------|--------|--------------|--------|--------|--------|
| <b>GBPAUD</b> | Buy | ER/2B | 1.6338 | Amend        | 1.6370 | 1.6724 | 1.6891 |