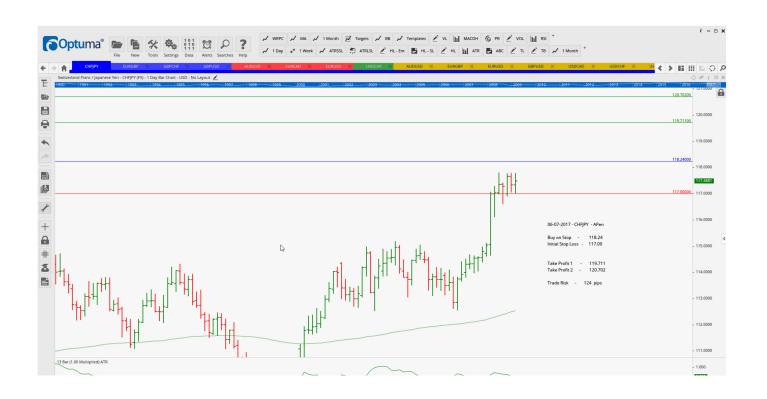

### **NEW ORDERS:**

| Name Orde | r Type Code | Entry    | S. L.  | TP1     | TP2     | TP3 | TR pips |
|-----------|-------------|----------|--------|---------|---------|-----|---------|
| CHFJPY    | Buy APer    | n 118.24 | 117.00 | 119.711 | 120.702 |     | 124     |

### **CHARTS:**