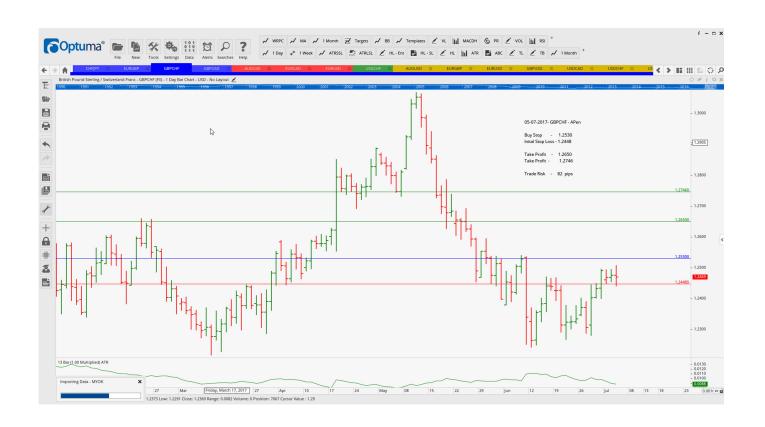

### Retained

| EURGBP        | Sell | ER/2B | 0.8735 | 0.8816 | 0.8647 | 0.8552 | <b>85</b> |
|---------------|------|-------|--------|--------|--------|--------|-----------|
| <b>GBPCHF</b> | Buy  | APen  | 1.2530 | 1.2448 | 1.2650 | 1.2746 | 82        |
| GBPUSD        | Sell | ER/2B | 1.2883 | 1.3006 | 1.2754 | 1.2630 | 123       |

### **CHARTS:**