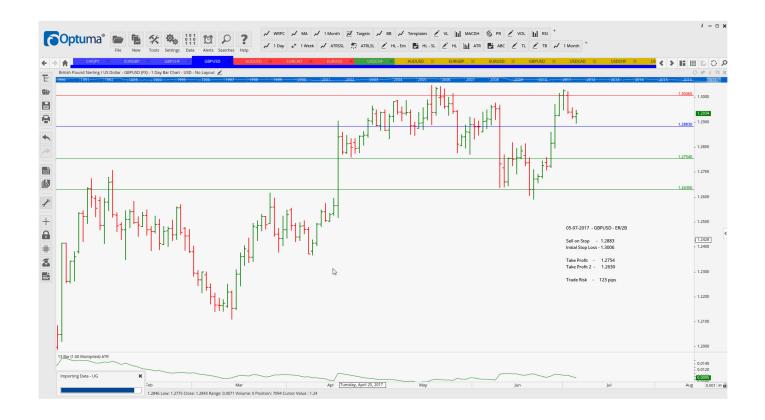

### Retained

| EURGBP        | Sell | ER/2B | 0.8735 | 0.8816 | 0.8647 | 0.8552 | <b>85</b> |
|---------------|------|-------|--------|--------|--------|--------|-----------|
| <b>GBPCHF</b> | Buy  | APen  | 1.2530 | 1.2448 | 1.2650 | 1.2746 | 82        |
| GBPUSD        | Sell | ER/2B | 1.2883 | 1.3006 | 1.2754 | 1.2630 | 123       |

### **CHARTS:**