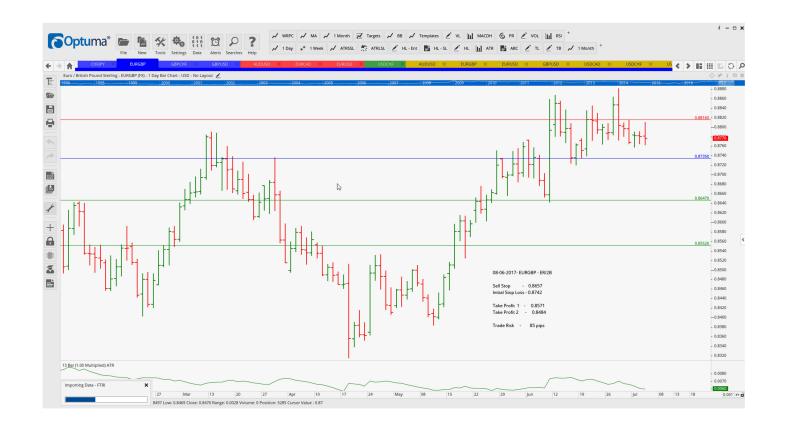

B | 0.9600 | Retain | 0.9600 | 0.9789 | 0.9859 |

### **WORKING ORDERS:**

Name Direction Entry Stop Loss TP1 TP2 TP3 TR

#### **CANCELLED ORDERS:**

#### **Amended**

### Retained

| EURGBP        | Sell | ER/2B | 0.8735 | 0.8816 | 0.8647 | 0.8552 | <b>85</b> |
|---------------|------|-------|--------|--------|--------|--------|-----------|
| <b>GBPCHF</b> | Buy  | APen  | 1.2530 | 1.2448 | 1.2650 | 1.2746 | 82        |
| GBPUSD        | Sell | ER/2B | 1.2883 | 1.3006 | 1.2754 | 1.2630 | 123       |

### **NEW ORDERS:**

| Name Orde | r Type Code | Entry    | S. L.  | TP1     | TP2     | TP3 | TR pips |
|-----------|-------------|----------|--------|---------|---------|-----|---------|
| CHFJPY    | Buy APer    | n 118.24 | 117.00 | 119.711 | 120.702 |     | 124     |

### **CHARTS:**