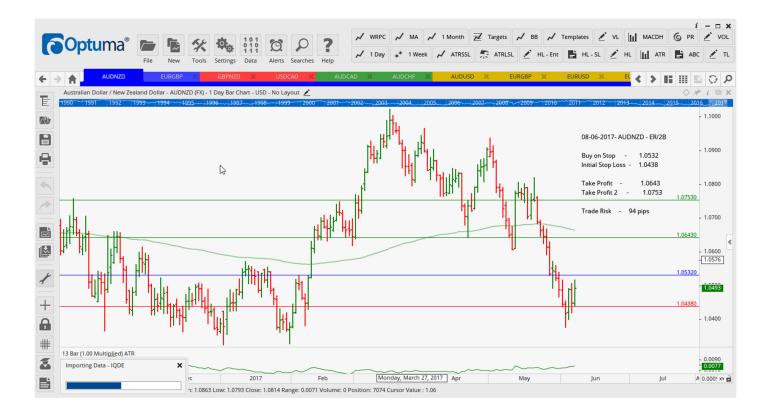

#### **NEW ORDERS:**

| Name Orde | r Type | Code  | Entry  | S. L.  | TP1    | TP2    | TP3 | TR pips         |
|-----------|--------|-------|--------|--------|--------|--------|-----|-----------------|
| AUDNZD    | Buy    | ER/2B | 1.0532 | 1.0438 | 1.0643 | 1.0753 |     | 94              |
| EURGBP    | Sell   | ER/2B | 0.8657 | 0.8742 | 0.8571 | 0.8484 |     | <mark>85</mark> |

## **CHARTS:**