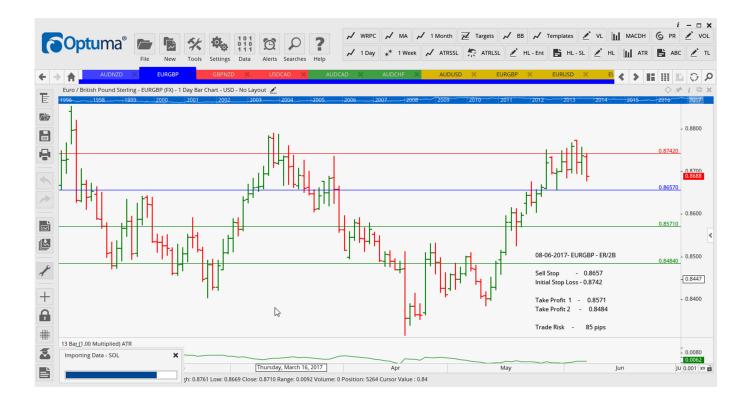

#### **NEW ORDERS:**

| Name Orde | r Type | Code  | Entry  | S. L.  | TP1    | TP2    | TP3 | TR pips         |
|-----------|--------|-------|--------|--------|--------|--------|-----|-----------------|
| AUDNZD    | Buy    | ER/2B | 1.0532 | 1.0438 | 1.0643 | 1.0753 |     | 94              |
| EURGBP    | Sell   | ER/2B | 0.8657 | 0.8742 | 0.8571 | 0.8484 |     | <mark>85</mark> |

## **CHARTS:**