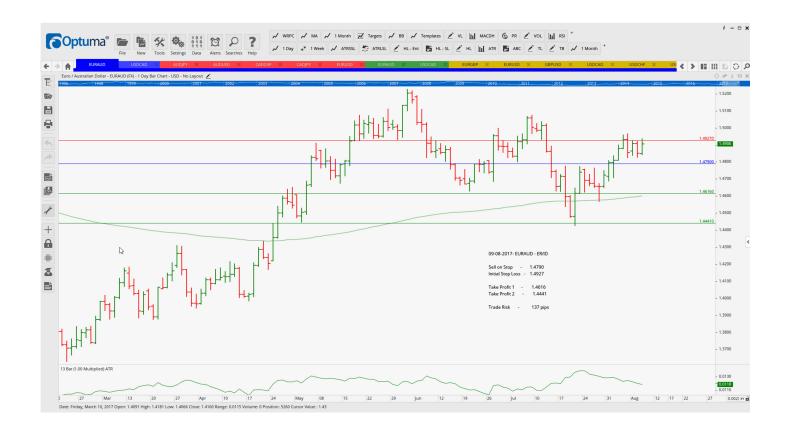

# Retained

| EURAUD | الم  | ER/3R | 1.4790 | 1.4927 | 1.4616 | 1 ///1 | 137 |
|--------|------|-------|--------|--------|--------|--------|-----|
| EUNAUD | OEII |       | 1.4/90 | 1.4921 | 1.4010 | 1.4441 | 137 |