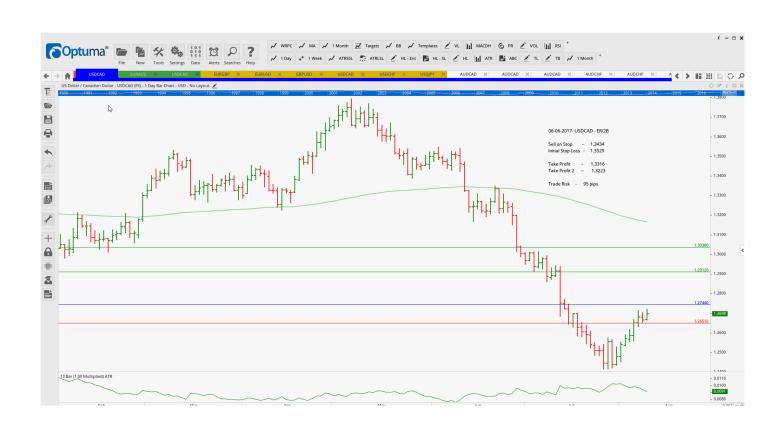

### **Amended**

| AUDJPY | Sell | EC/2B | 87.980 | Amend | 87.577 | 85.890 | 84.850 |
|--------|------|-------|--------|-------|--------|--------|--------|
| AUDUSD | Sell | EC/4B | 0.7968 | Amend | 0.7958 | 0.7712 | 0.7538 |
| CADCHF | Sell | EC/2B | 0.7731 | Amend | 0.7662 | 0.7538 | 1.7441 |
| CADJPY | Sell | EC/2B | 88.135 | Amend | 87.450 | 86.330 | 85.110 |
| USDCAD | Buy  | ER/4B | 1.2584 | Amend | 1.2607 | 1.2860 | 1.3038 |