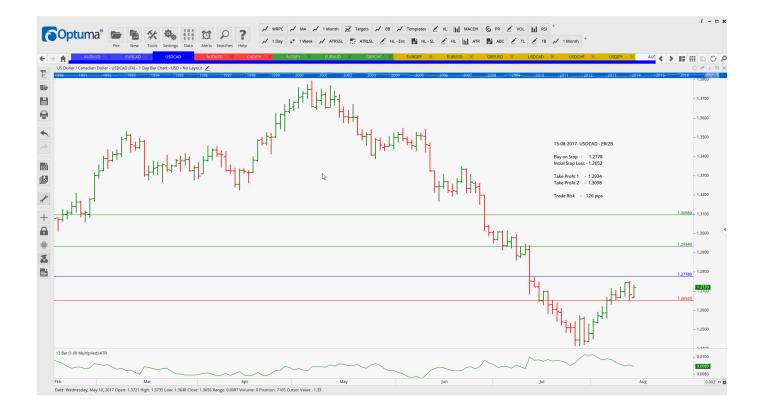

## Retained

| AUDJPY<br><mark>CADJPY</mark><br>EURAUD<br>GBPCHF | Buy<br><mark>Sell</mark><br>Buy<br>Buy | SR<br>EC/2B<br>ER/2B<br>SR | 85.450<br>87.481<br>1.4830<br>1.2436 | Retain<br><mark>Retain</mark><br>Retain<br>Retain | 85.45<br>86.481<br>1.4898<br>1.2436 | 87.632<br>1.2716 | 88.80<br>85.17<br>1.510<br>1.283 | 10<br>64                |  |  |
|---------------------------------------------------|----------------------------------------|----------------------------|--------------------------------------|---------------------------------------------------|-------------------------------------|------------------|----------------------------------|-------------------------|--|--|
| WORKI                                             | NG (                                   | ORDERS:                    |                                      |                                                   |                                     |                  |                                  |                         |  |  |
| Name                                              | Direc                                  | ction                      | Entry                                | Stop Loss                                         | TP1                                 | TP2              | TP3                              | TR                      |  |  |
| CANCELLED ORDERS:                                 |                                        |                            |                                      |                                                   |                                     |                  |                                  |                         |  |  |
| EURAUD                                            | Sell                                   | ER/3B                      |                                      |                                                   |                                     |                  |                                  |                         |  |  |
| Amended                                           |                                        |                            |                                      |                                                   |                                     |                  |                                  |                         |  |  |
| Retaine                                           | d                                      |                            |                                      |                                                   |                                     |                  |                                  |                         |  |  |
| EURCAD                                            | Buy                                    | EC/2B                      | 1.5056                               | 1.4872                                            | 1.5210                              | 1.5405           |                                  | 184                     |  |  |
| NEW ORDERS:                                       |                                        |                            |                                      |                                                   |                                     |                  |                                  |                         |  |  |
| Name Order                                        | r Type                                 | Code                       | Entry                                | S. L.                                             | TP1                                 | TP2              | ТР3                              | TR pips                 |  |  |
| AUDUSD<br>USDCAD                                  | <mark>Sell</mark><br>Buy               | EC/3B<br>EC/3B             | 0.7810<br>1.2778                     | 0.7910<br>1.2652                                  | 0.7685<br>1.2934                    | 0.7552<br>1.3098 |                                  | <mark>100</mark><br>126 |  |  |

### **CHARTS:**