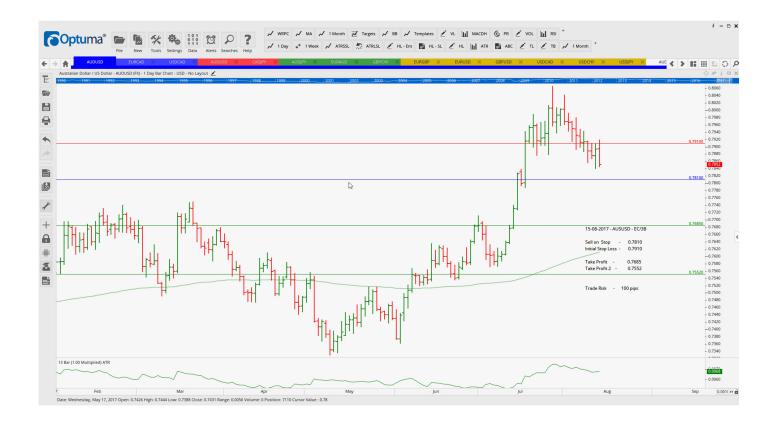

## Retained

| AUDJPY<br><mark>CADJPY</mark><br>EURAUD<br>GBPCHF | Buy<br><mark>Sell</mark><br>Buy<br>Buy | SR<br>EC/2B<br>ER/2B<br>SR | 85.450<br>87.481<br>1.4830<br>1.2436 | Retain<br><mark>Retain</mark><br>Retain<br>Retain | 85.45<br>86.481<br>1.4898<br>1.2436 | 87.632<br>1.2716 | 88.80<br>85.17<br>1.510<br>1.283 | 10<br>64                |  |  |
|---------------------------------------------------|----------------------------------------|----------------------------|--------------------------------------|---------------------------------------------------|-------------------------------------|------------------|----------------------------------|-------------------------|--|--|
| WORKI                                             | NG (                                   | ORDERS:                    |                                      |                                                   |                                     |                  |                                  |                         |  |  |
| Name                                              | Direc                                  | ction                      | Entry                                | Stop Loss                                         | TP1                                 | TP2              | TP3                              | TR                      |  |  |
| CANCELLED ORDERS:                                 |                                        |                            |                                      |                                                   |                                     |                  |                                  |                         |  |  |
| EURAUD                                            | Sell                                   | ER/3B                      |                                      |                                                   |                                     |                  |                                  |                         |  |  |
| Amended                                           |                                        |                            |                                      |                                                   |                                     |                  |                                  |                         |  |  |
| Retaine                                           | d                                      |                            |                                      |                                                   |                                     |                  |                                  |                         |  |  |
| EURCAD                                            | Buy                                    | EC/2B                      | 1.5056                               | 1.4872                                            | 1.5210                              | 1.5405           |                                  | 184                     |  |  |
| NEW ORDERS:                                       |                                        |                            |                                      |                                                   |                                     |                  |                                  |                         |  |  |
| Name Order                                        | r Type                                 | Code                       | Entry                                | S. L.                                             | TP1                                 | TP2              | ТР3                              | TR pips                 |  |  |
| AUDUSD<br>USDCAD                                  | <mark>Sell</mark><br>Buy               | EC/3B<br>EC/3B             | 0.7810<br>1.2778                     | 0.7910<br>1.2652                                  | 0.7685<br>1.2934                    | 0.7552<br>1.3098 |                                  | <mark>100</mark><br>126 |  |  |

### **CHARTS:**