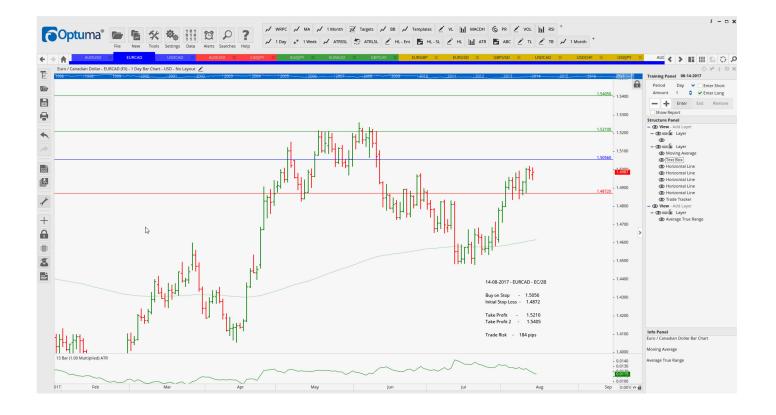

## Retained

| AUDJPY<br><mark>CADJPY</mark><br>EURAUD<br>GBPCHF | Buy<br><mark>Sell</mark><br>Buy<br>Buy | SR<br>EC/2B<br>ER/2B<br>SR | 85.450<br>87.481<br>1.4830<br>1.2436 | Retain<br><mark>Retain</mark><br>Retain<br>Retain | 85.45<br>86.481<br>1.4898<br>1.2436 | 87.632<br>1.2716 | 88.80<br>85.17<br>1.510<br>1.283 | 10<br>64                |  |  |
|---------------------------------------------------|----------------------------------------|----------------------------|--------------------------------------|---------------------------------------------------|-------------------------------------|------------------|----------------------------------|-------------------------|--|--|
| WORKI                                             | NG (                                   | ORDERS:                    |                                      |                                                   |                                     |                  |                                  |                         |  |  |
| Name                                              | Direc                                  | ction                      | Entry                                | Stop Loss                                         | TP1                                 | TP2              | TP3                              | TR                      |  |  |
| CANCELLED ORDERS:                                 |                                        |                            |                                      |                                                   |                                     |                  |                                  |                         |  |  |
| EURAUD                                            | Sell                                   | ER/3B                      |                                      |                                                   |                                     |                  |                                  |                         |  |  |
| Amended                                           |                                        |                            |                                      |                                                   |                                     |                  |                                  |                         |  |  |
| Retaine                                           | d                                      |                            |                                      |                                                   |                                     |                  |                                  |                         |  |  |
| EURCAD                                            | Buy                                    | EC/2B                      | 1.5056                               | 1.4872                                            | 1.5210                              | 1.5405           |                                  | 184                     |  |  |
| NEW ORDERS:                                       |                                        |                            |                                      |                                                   |                                     |                  |                                  |                         |  |  |
| Name Order                                        | r Type                                 | Code                       | Entry                                | S. L.                                             | TP1                                 | TP2              | ТР3                              | TR pips                 |  |  |
| AUDUSD<br>USDCAD                                  | <mark>Sell</mark><br>Buy               | EC/3B<br>EC/3B             | 0.7810<br>1.2778                     | 0.7910<br>1.2652                                  | 0.7685<br>1.2934                    | 0.7552<br>1.3098 |                                  | <mark>100</mark><br>126 |  |  |

### **CHARTS:**