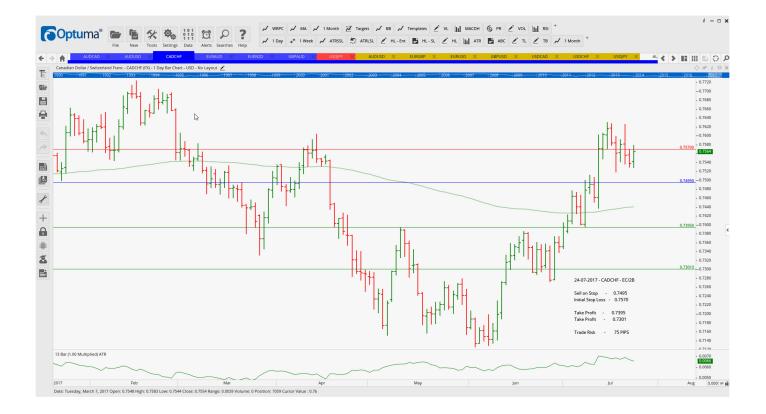

### Retained

| CADCHF | Sell EC/2B | 0.7495 | 0.7570 | 0.7395 | 0.7301 | 75  |
|--------|------------|--------|--------|--------|--------|-----|
| EURAUD | Buy ER/2b  | 1.4810 | 1.4612 | 1.5026 | 1.5182 | 198 |