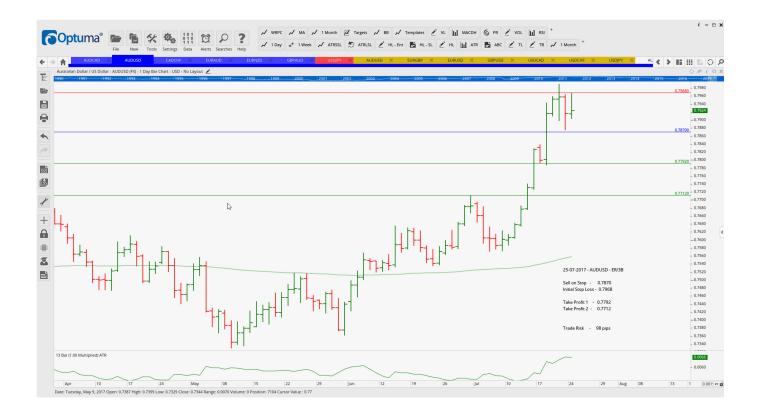

### **NEW ORDERS:**

| Name Orde | r Type | Code    | Entry  | S. L.  | TP1    | TP2    | TP3 | TR pips         |
|-----------|--------|---------|--------|--------|--------|--------|-----|-----------------|
| AUDCAD    | Sell   | ER/3B   | 0.9868 | 0.9985 | 0.9753 | 0.9655 |     | 117             |
| AUDUSD    |        |         | 0.7870 | 0.7968 | 0.7792 | 0.7712 |     | <mark>98</mark> |
| EURNZD    | Sell   | EC/Cons | 1.5560 | 1.5727 | 1.5354 | 1.5166 |     | <b>167</b>      |
| GBPAUD    | Buy    | ER/2B   | 1.6529 | 1.6338 | 1.6724 | 1.6891 |     | 191             |