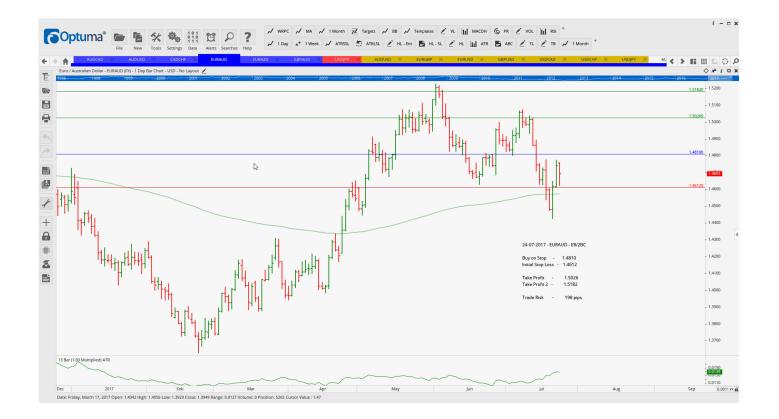

### Retained

| CADCHF | Sell EC/2B | 0.7495 | 0.7570 | 0.7395 | 0.7301 | 75  |
|--------|------------|--------|--------|--------|--------|-----|
| EURAUD | Buy ER/2b  | 1.4810 | 1.4612 | 1.5026 | 1.5182 | 198 |