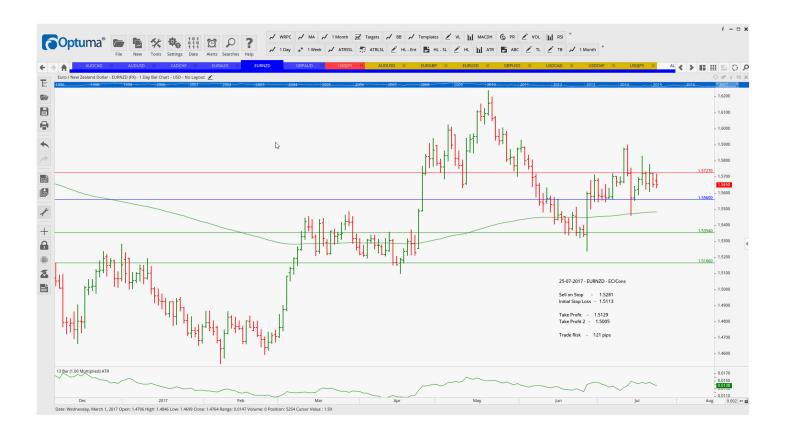

### **NEW ORDERS:**

| Name Orde | r Type | Code    | Entry  | S. L.  | TP1    | TP2    | TP3 | TR pips         |
|-----------|--------|---------|--------|--------|--------|--------|-----|-----------------|
| AUDCAD    | Sell   | ER/3B   | 0.9868 | 0.9985 | 0.9753 | 0.9655 |     | 117             |
| AUDUSD    |        |         | 0.7870 | 0.7968 | 0.7792 | 0.7712 |     | <mark>98</mark> |
| EURNZD    | Sell   | EC/Cons | 1.5560 | 1.5727 | 1.5354 | 1.5166 |     | <b>167</b>      |
| GBPAUD    | Buy    | ER/2B   | 1.6529 | 1.6338 | 1.6724 | 1.6891 |     | 191             |

### **CHARTS:**