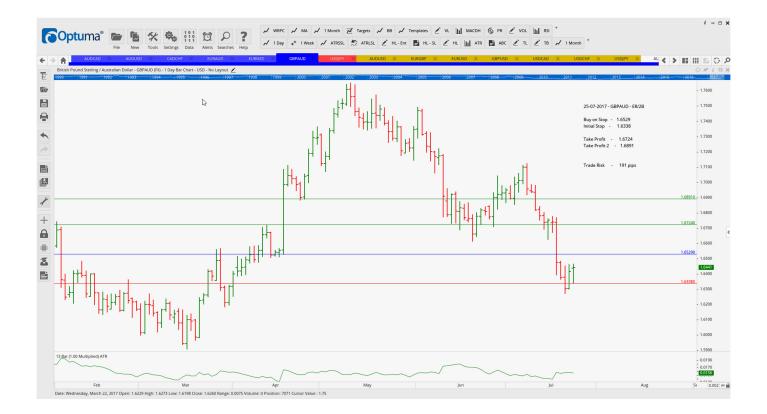

### **NEW ORDERS:**

| Name Orde | r Type | Code    | Entry  | S. L.  | TP1    | TP2    | TP3 | TR pips         |
|-----------|--------|---------|--------|--------|--------|--------|-----|-----------------|
| AUDCAD    | Sell   | ER/3B   | 0.9868 | 0.9985 | 0.9753 | 0.9655 |     | 117             |
| AUDUSD    |        |         | 0.7870 | 0.7968 | 0.7792 | 0.7712 |     | <mark>98</mark> |
| EURNZD    | Sell   | EC/Cons | 1.5560 | 1.5727 | 1.5354 | 1.5166 |     | <b>167</b>      |
| GBPAUD    | Buy    | ER/2B   | 1.6529 | 1.6338 | 1.6724 | 1.6891 |     | 191             |

### **CHARTS:**