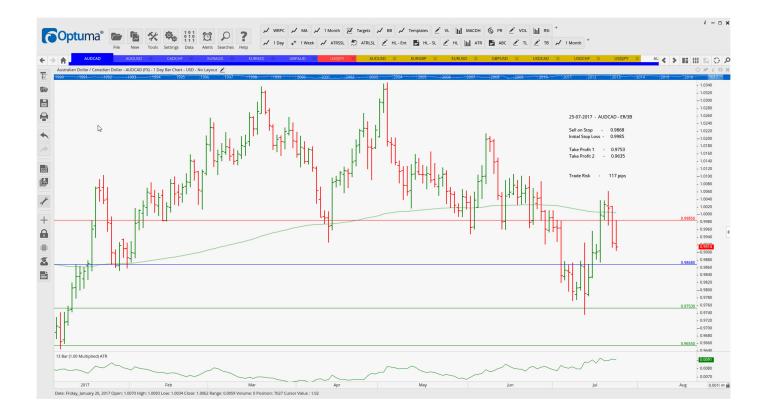

### **NEW ORDERS:**

| Name Orde | r Type | Code    | Entry  | S. L.  | TP1    | TP2    | TP3 | TR pips         |
|-----------|--------|---------|--------|--------|--------|--------|-----|-----------------|
| AUDCAD    | Sell   | ER/3B   | 0.9868 | 0.9985 | 0.9753 | 0.9655 |     | 117             |
| AUDUSD    |        |         | 0.7870 | 0.7968 | 0.7792 | 0.7712 |     | <mark>98</mark> |
| EURNZD    | Sell   | EC/Cons | 1.5560 | 1.5727 | 1.5354 | 1.5166 |     | <b>167</b>      |
| GBPAUD    | Buy    | ER/2B   | 1.6529 | 1.6338 | 1.6724 | 1.6891 |     | 191             |