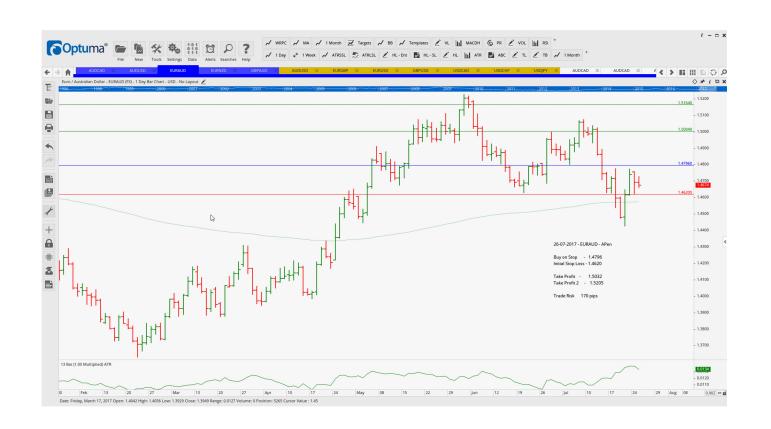

#### **Amended**

| EURAUD Buy ER/2B 1.4796 1.4620 1.5004 1.5164 |
|----------------------------------------------|
|----------------------------------------------|