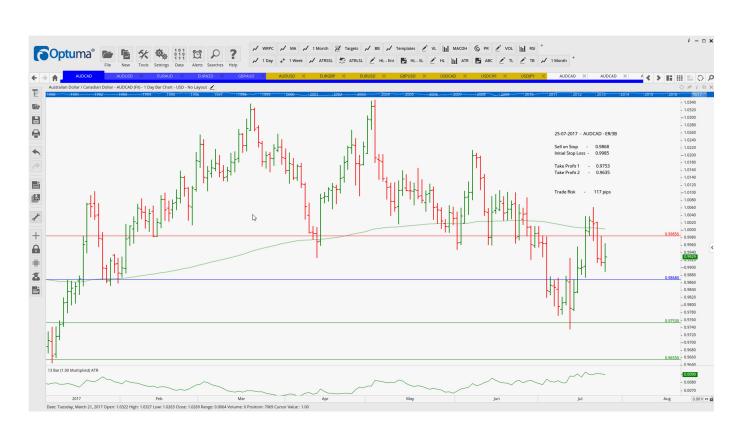

## Retained

| AUDCAD | Sell | ER/3B   | 0.9868 | 0.9985 | 0.9753 | 0.9655 | 117 |
|--------|------|---------|--------|--------|--------|--------|-----|
| AUDUSD | Sell | ER/3B   | 0.7870 | 0.7968 | 0.7792 | 0.7712 | 98  |
| EURNZD | Sell | EC/Cons | 1.5560 | 1.5727 | 1.5354 | 1.5166 | 167 |
| GBPAUD | Buy  | ER/2B   | 1.6529 | 1.6338 | 1.6724 | 1.6891 | 191 |