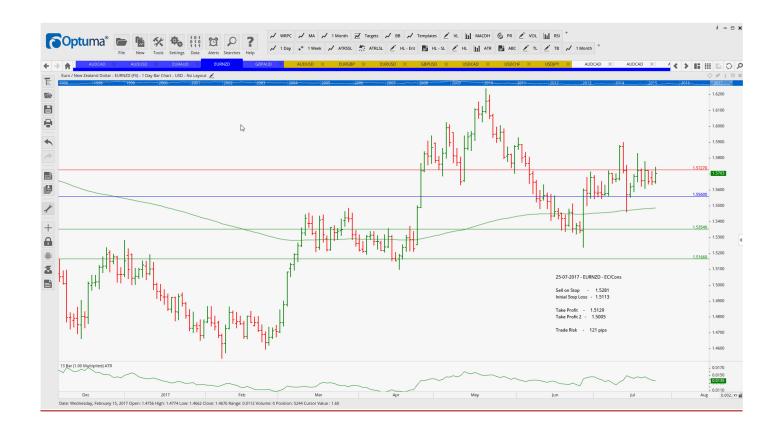

## Retained

| AUDCAD | Sell | ER/3B   | 0.9868 | 0.9985 | 0.9753 | 0.9655 | 117 |
|--------|------|---------|--------|--------|--------|--------|-----|
| AUDUSD | Sell | ER/3B   | 0.7870 | 0.7968 | 0.7792 | 0.7712 | 98  |
| EURNZD | Sell | EC/Cons | 1.5560 | 1.5727 | 1.5354 | 1.5166 | 167 |
| GBPAUD | Buy  | ER/2B   | 1.6529 | 1.6338 | 1.6724 | 1.6891 | 191 |