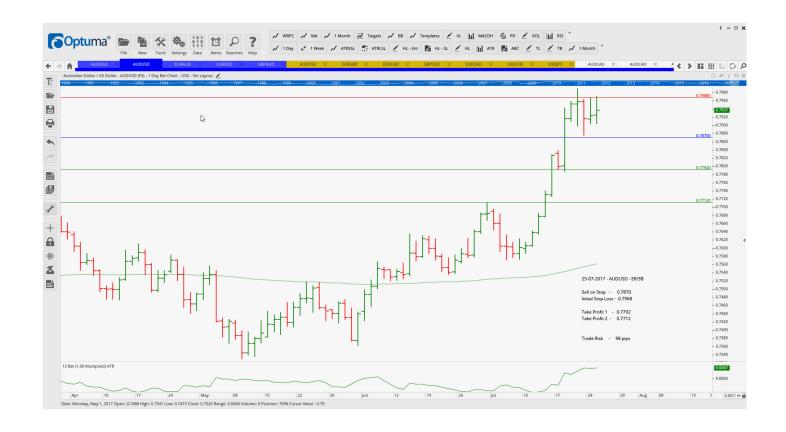

## Retained

| AUDCAD | Sell | ER/3B   | 0.9868 | 0.9985 | 0.9753 | 0.9655 | 117 |
|--------|------|---------|--------|--------|--------|--------|-----|
| AUDUSD | Sell | ER/3B   | 0.7870 | 0.7968 | 0.7792 | 0.7712 | 98  |
| EURNZD | Sell | EC/Cons | 1.5560 | 1.5727 | 1.5354 | 1.5166 | 167 |
| GBPAUD | Buy  | ER/2B   | 1.6529 | 1.6338 | 1.6724 | 1.6891 | 191 |