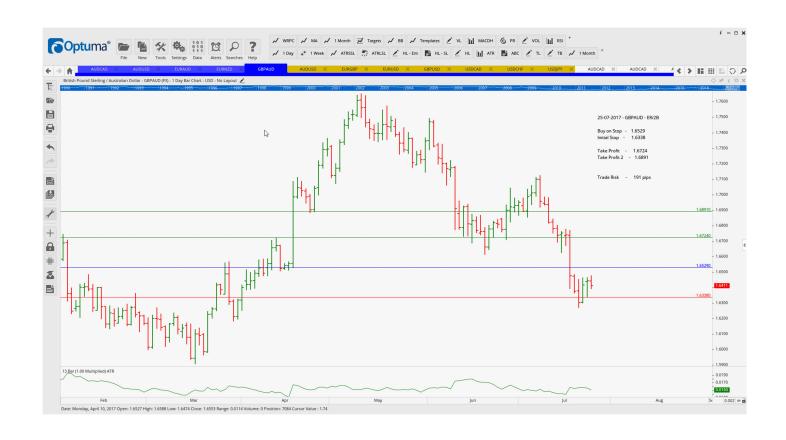

## Retained

| AUDCAD | Sell | ER/3B   | 0.9868 | 0.9985 | 0.9753 | 0.9655 | 117 |
|--------|------|---------|--------|--------|--------|--------|-----|
| AUDUSD | Sell | ER/3B   | 0.7870 | 0.7968 | 0.7792 | 0.7712 | 98  |
| EURNZD | Sell | EC/Cons | 1.5560 | 1.5727 | 1.5354 | 1.5166 | 167 |
| GBPAUD | Buy  | ER/2B   | 1.6529 | 1.6338 | 1.6724 | 1.6891 | 191 |