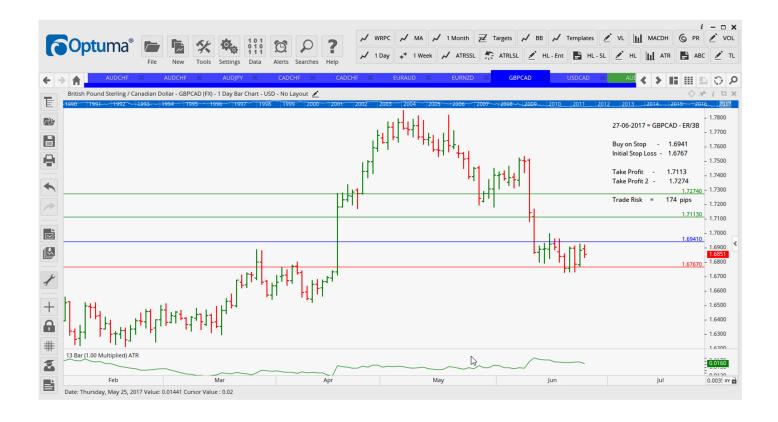

## **NEW ORDERS:**

| Name Orde     | r Type | Code    | Entry  | S. L.  | TP1    | TP2    | TP3 | TR pips |
|---------------|--------|---------|--------|--------|--------|--------|-----|---------|
| AUDCHF        | Buy    | ER/2B   | 0.7404 | 0.7329 | 0.7490 | 0.7580 |     | 75      |
| <b>AUDJPY</b> | Buy    | ER/2B   | 85.220 | 84.090 | 86.550 | 87.400 |     | 113     |
| CADCHF        | Buy    | EC/Cons | 0.7395 | 0.7303 | 0.7499 | 0.7592 |     | 92      |
| EURNZD        | Sell   | EC/Cons | 1.5281 | 1.5402 | 1.5129 | 1.5005 |     | 121     |
| GBPCAD        | Buy    | ER/3B   | 1.6941 | 1.6767 | 1.7113 | 1.7274 |     | 174     |