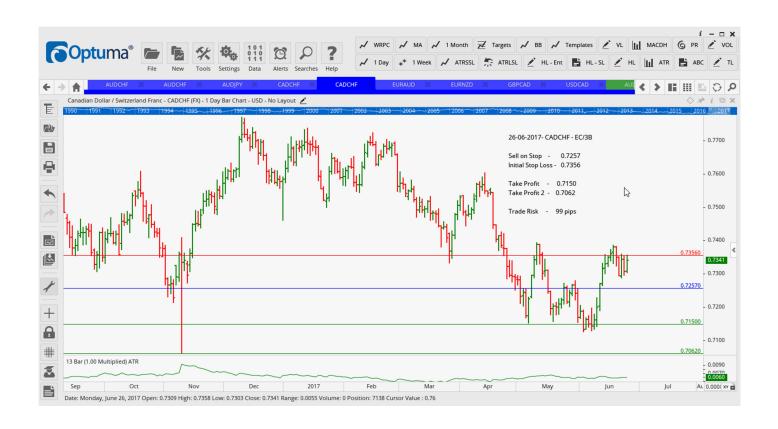

# Retained

| AUDCHF | ER/2B     | Sell | 0.7314 | 0.7398 | 0.7225 | 0.7151 | 84  |
|--------|-----------|------|--------|--------|--------|--------|-----|
| CADCHF | Sell EC/2 | 2B   | 0.7257 | 0.7356 | 0.7150 | 0.7062 | 99  |
| EURAUD | ER/2B     | Buy  | 1.4845 | 1.4675 | 1.5032 | 1.5205 | 170 |
| USDCAD | ER/2B     | Buy  | 1.3391 | 1.3264 | 1.3515 | 1.3632 | 127 |