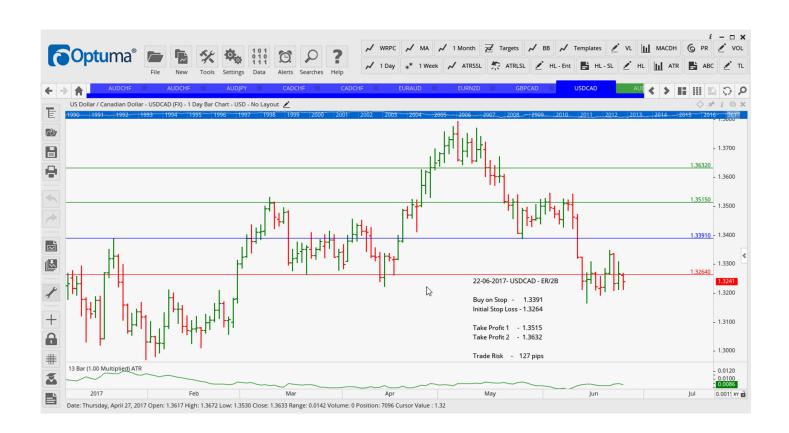

# Retained

| AUDCHF | ER/2B     | Sell | 0.7314 | 0.7398 | 0.7225 | 0.7151 | 84  |
|--------|-----------|------|--------|--------|--------|--------|-----|
| CADCHF | Sell EC/2 | 2B   | 0.7257 | 0.7356 | 0.7150 | 0.7062 | 99  |
| EURAUD | ER/2B     | Buy  | 1.4845 | 1.4675 | 1.5032 | 1.5205 | 170 |
| USDCAD | ER/2B     | Buy  | 1.3391 | 1.3264 | 1.3515 | 1.3632 | 127 |

# **CHARTS:**