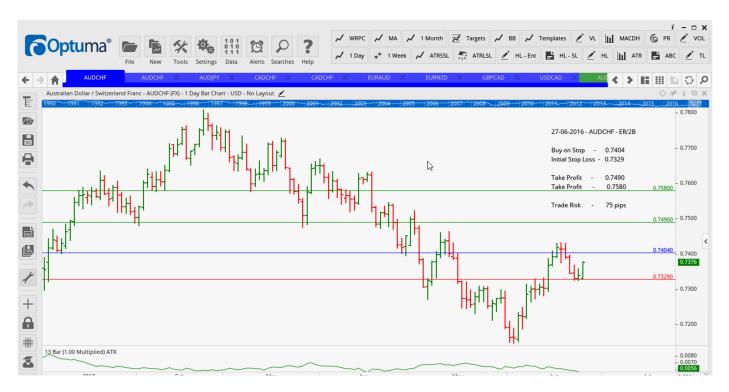

## **NEW ORDERS:**

| Name Orde     | r Type | Code    | Entry  | S. L.  | TP1    | TP2    | TP3 | TR pips |
|---------------|--------|---------|--------|--------|--------|--------|-----|---------|
| AUDCHF        | Buy    | ER/2B   | 0.7404 | 0.7329 | 0.7490 | 0.7580 |     | 75      |
| <b>AUDJPY</b> | Buy    | ER/2B   | 85.220 | 84.090 | 86.550 | 87.400 |     | 113     |
| CADCHF        | Buy    | EC/Cons | 0.7395 | 0.7303 | 0.7499 | 0.7592 |     | 92      |
| EURNZD        | Sell   | EC/Cons | 1.5281 | 1.5402 | 1.5129 | 1.5005 |     | 121     |
| GBPCAD        | Buy    | ER/3B   | 1.6941 | 1.6767 | 1.7113 | 1.7274 |     | 174     |