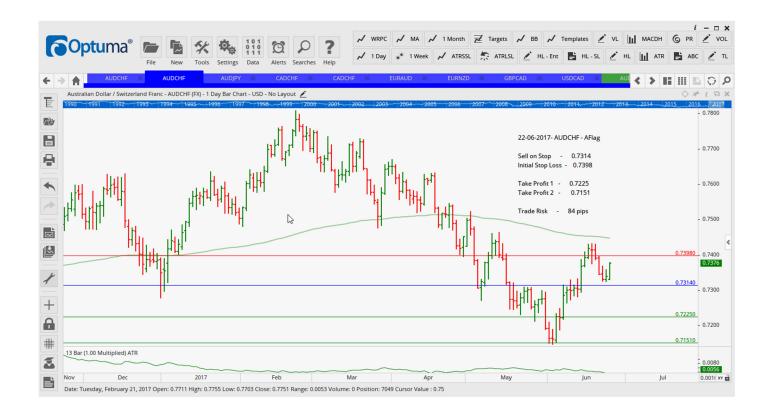

# Retained

| AUDCHF | ER/2B     | Sell | 0.7314 | 0.7398 | 0.7225 | 0.7151 | 84  |
|--------|-----------|------|--------|--------|--------|--------|-----|
| CADCHF | Sell EC/2 | 2B   | 0.7257 | 0.7356 | 0.7150 | 0.7062 | 99  |
| EURAUD | ER/2B     | Buy  | 1.4845 | 1.4675 | 1.5032 | 1.5205 | 170 |
| USDCAD | ER/2B     | Buy  | 1.3391 | 1.3264 | 1.3515 | 1.3632 | 127 |