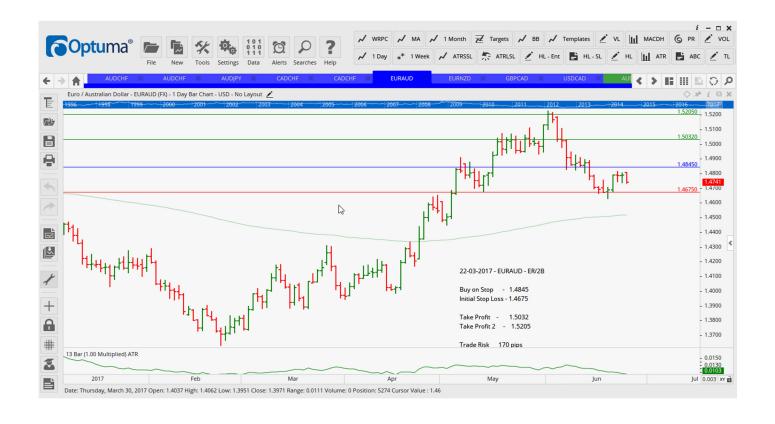

# Retained

| AUDCHF | ER/2B     | Sell | 0.7314 | 0.7398 | 0.7225 | 0.7151 | 84  |
|--------|-----------|------|--------|--------|--------|--------|-----|
| CADCHF | Sell EC/2 | 2B   | 0.7257 | 0.7356 | 0.7150 | 0.7062 | 99  |
| EURAUD | ER/2B     | Buy  | 1.4845 | 1.4675 | 1.5032 | 1.5205 | 170 |
| USDCAD | ER/2B     | Buy  | 1.3391 | 1.3264 | 1.3515 | 1.3632 | 127 |