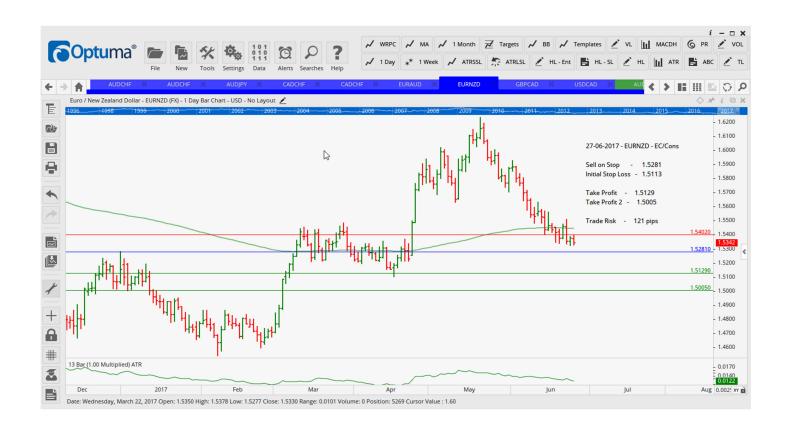

## **NEW ORDERS:**

| Name Orde     | r Type | Code    | Entry  | S. L.  | TP1    | TP2    | TP3 | TR pips |
|---------------|--------|---------|--------|--------|--------|--------|-----|---------|
| AUDCHF        | Buy    | ER/2B   | 0.7404 | 0.7329 | 0.7490 | 0.7580 |     | 75      |
| <b>AUDJPY</b> | Buy    | ER/2B   | 85.220 | 84.090 | 86.550 | 87.400 |     | 113     |
| CADCHF        | Buy    | EC/Cons | 0.7395 | 0.7303 | 0.7499 | 0.7592 |     | 92      |
| EURNZD        | Sell   | EC/Cons | 1.5281 | 1.5402 | 1.5129 | 1.5005 |     | 121     |
| GBPCAD        | Buy    | ER/3B   | 1.6941 | 1.6767 | 1.7113 | 1.7274 |     | 174     |