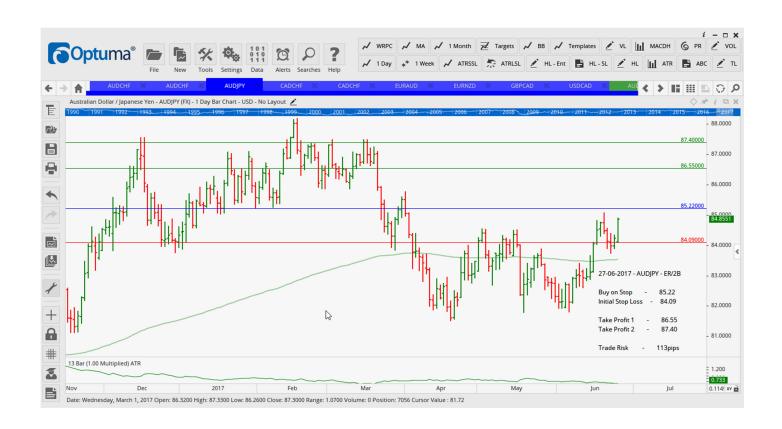

## **NEW ORDERS:**

| Name Orde     | r Type | Code    | Entry  | S. L.  | TP1    | TP2    | TP3 | TR pips |
|---------------|--------|---------|--------|--------|--------|--------|-----|---------|
| AUDCHF        | Buy    | ER/2B   | 0.7404 | 0.7329 | 0.7490 | 0.7580 |     | 75      |
| <b>AUDJPY</b> | Buy    | ER/2B   | 85.220 | 84.090 | 86.550 | 87.400 |     | 113     |
| CADCHF        | Buy    | EC/Cons | 0.7395 | 0.7303 | 0.7499 | 0.7592 |     | 92      |
| EURNZD        | Sell   | EC/Cons | 1.5281 | 1.5402 | 1.5129 | 1.5005 |     | 121     |
| GBPCAD        | Buy    | ER/3B   | 1.6941 | 1.6767 | 1.7113 | 1.7274 |     | 174     |