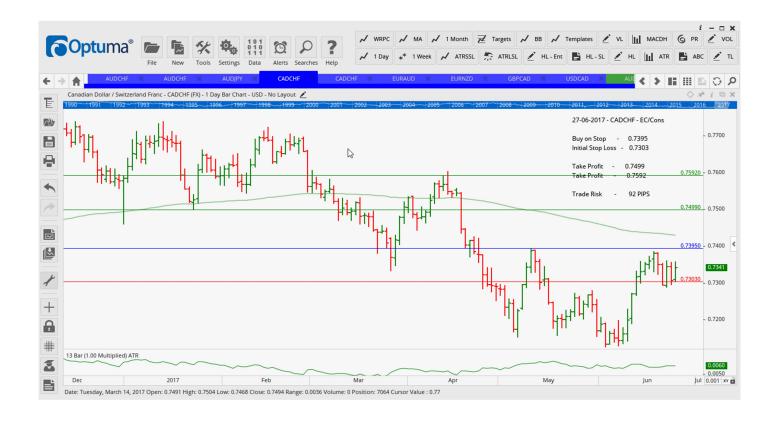

## **NEW ORDERS:**

| Name Orde     | r Type | Code    | Entry  | S. L.  | TP1    | TP2    | TP3 | TR pips |
|---------------|--------|---------|--------|--------|--------|--------|-----|---------|
| AUDCHF        | Buy    | ER/2B   | 0.7404 | 0.7329 | 0.7490 | 0.7580 |     | 75      |
| <b>AUDJPY</b> | Buy    | ER/2B   | 85.220 | 84.090 | 86.550 | 87.400 |     | 113     |
| CADCHF        | Buy    | EC/Cons | 0.7395 | 0.7303 | 0.7499 | 0.7592 |     | 92      |
| EURNZD        | Sell   | EC/Cons | 1.5281 | 1.5402 | 1.5129 | 1.5005 |     | 121     |
| GBPCAD        | Buy    | ER/3B   | 1.6941 | 1.6767 | 1.7113 | 1.7274 |     | 174     |