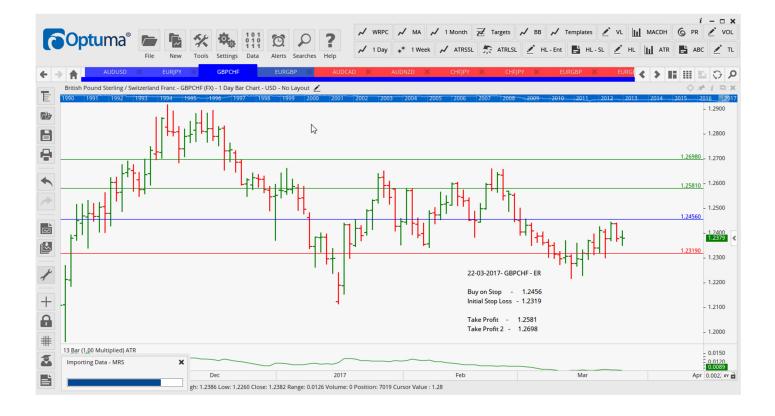

## **WORKING ORDERS:**

| Name              | Direc      | ction   | Entry            | Stop Loss        | TP1              | TP2              | TP3 | TR              |  |  |
|-------------------|------------|---------|------------------|------------------|------------------|------------------|-----|-----------------|--|--|
| CANCELLED ORDERS: |            |         |                  |                  |                  |                  |     |                 |  |  |
| GBPJPY            | EC         | Buy     |                  |                  |                  |                  |     |                 |  |  |
| Amended           |            |         |                  |                  |                  |                  |     |                 |  |  |
|                   |            |         |                  |                  |                  |                  |     |                 |  |  |
| Retaine           | d          |         |                  |                  |                  |                  |     |                 |  |  |
| EURGBP<br>GBPCHF  | Buy<br>Buy |         | 0.8738<br>1.2456 | 0.8634<br>1.2319 | 0.8803<br>1.2581 | 0.8867<br>1.2698 |     | 104<br>137      |  |  |
|                   |            |         |                  |                  |                  |                  |     |                 |  |  |
| NEW ORDERS:       |            |         |                  |                  |                  |                  |     |                 |  |  |
| Name Order        | г Туре     | Code    | Entry            | S. L.            | TP1              | TP2              | TP3 | TR pips         |  |  |
|                   |            |         |                  |                  |                  |                  |     |                 |  |  |
| AUDUSD            | Sell       | DFlag   | 0.7589           | 0.7649           | 0.7525           | 0.7450           |     | <mark>60</mark> |  |  |
| EURJPY            | Buy        | ER/Cons | 120.71           | 119.535          | 122.111          | 123.274          |     | 118             |  |  |