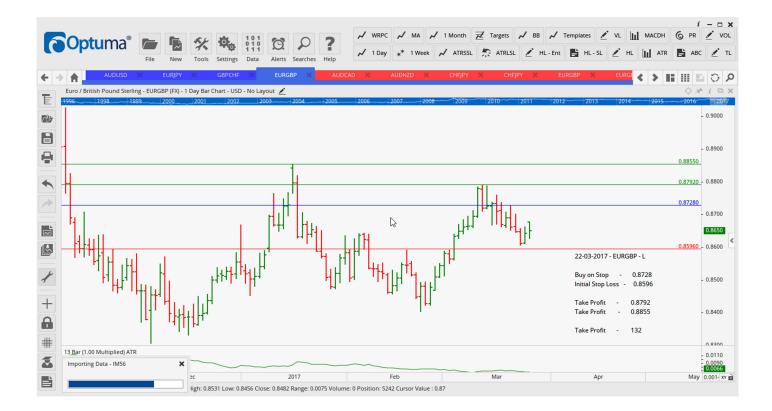

## **WORKING ORDERS:**

| Name              | Direc      | ction   | Entry            | Stop Loss        | TP1              | TP2              | TP3 | TR              |  |  |
|-------------------|------------|---------|------------------|------------------|------------------|------------------|-----|-----------------|--|--|
| CANCELLED ORDERS: |            |         |                  |                  |                  |                  |     |                 |  |  |
| GBPJPY            | EC         | Buy     |                  |                  |                  |                  |     |                 |  |  |
| Amended           |            |         |                  |                  |                  |                  |     |                 |  |  |
|                   |            |         |                  |                  |                  |                  |     |                 |  |  |
| Retaine           | d          |         |                  |                  |                  |                  |     |                 |  |  |
| EURGBP<br>GBPCHF  | Buy<br>Buy |         | 0.8738<br>1.2456 | 0.8634<br>1.2319 | 0.8803<br>1.2581 | 0.8867<br>1.2698 |     | 104<br>137      |  |  |
|                   |            |         |                  |                  |                  |                  |     |                 |  |  |
| NEW ORDERS:       |            |         |                  |                  |                  |                  |     |                 |  |  |
| Name Order        | г Туре     | Code    | Entry            | S. L.            | TP1              | TP2              | TP3 | TR pips         |  |  |
|                   |            |         |                  |                  |                  |                  |     |                 |  |  |
| AUDUSD            | Sell       | DFlag   | 0.7589           | 0.7649           | 0.7525           | 0.7450           |     | <mark>60</mark> |  |  |
| EURJPY            | Buy        | ER/Cons | 120.71           | 119.535          | 122.111          | 123.274          |     | 118             |  |  |