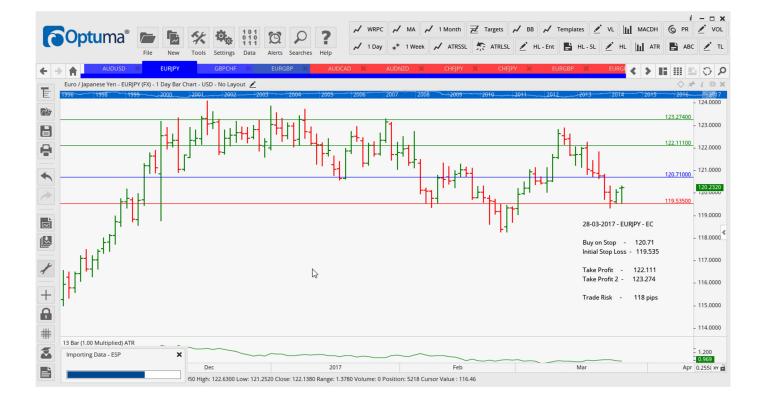

## **WORKING ORDERS:**

| Name              | Direc      | ction   | Entry            | Stop Loss        | TP1              | TP2              | TP3 | TR              |  |  |
|-------------------|------------|---------|------------------|------------------|------------------|------------------|-----|-----------------|--|--|
| CANCELLED ORDERS: |            |         |                  |                  |                  |                  |     |                 |  |  |
| GBPJPY            | EC         | Buy     |                  |                  |                  |                  |     |                 |  |  |
| Amended           |            |         |                  |                  |                  |                  |     |                 |  |  |
|                   |            |         |                  |                  |                  |                  |     |                 |  |  |
| Retaine           | d          |         |                  |                  |                  |                  |     |                 |  |  |
| EURGBP<br>GBPCHF  | Buy<br>Buy |         | 0.8738<br>1.2456 | 0.8634<br>1.2319 | 0.8803<br>1.2581 | 0.8867<br>1.2698 |     | 104<br>137      |  |  |
|                   |            |         |                  |                  |                  |                  |     |                 |  |  |
| NEW ORDERS:       |            |         |                  |                  |                  |                  |     |                 |  |  |
| Name Order        | г Туре     | Code    | Entry            | S. L.            | TP1              | TP2              | TP3 | TR pips         |  |  |
|                   |            |         |                  |                  |                  |                  |     |                 |  |  |
| AUDUSD            | Sell       | DFlag   | 0.7589           | 0.7649           | 0.7525           | 0.7450           |     | <mark>60</mark> |  |  |
| EURJPY            | Buy        | ER/Cons | 120.71           | 119.535          | 122.111          | 123.274          |     | 118             |  |  |