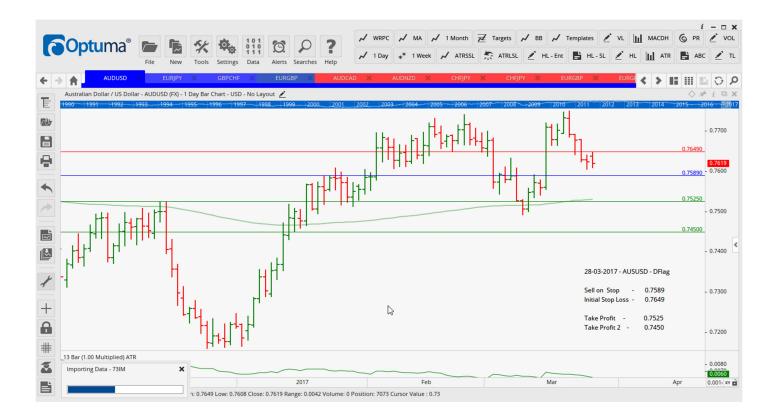

## **WORKING ORDERS:**

| Name              | Direc      | ction   | Entry            | Stop Loss        | TP1              | TP2              | TP3 | TR              |  |  |
|-------------------|------------|---------|------------------|------------------|------------------|------------------|-----|-----------------|--|--|
| CANCELLED ORDERS: |            |         |                  |                  |                  |                  |     |                 |  |  |
| GBPJPY            | EC         | Buy     |                  |                  |                  |                  |     |                 |  |  |
| Amended           |            |         |                  |                  |                  |                  |     |                 |  |  |
|                   |            |         |                  |                  |                  |                  |     |                 |  |  |
| Retaine           | d          |         |                  |                  |                  |                  |     |                 |  |  |
| EURGBP<br>GBPCHF  | Buy<br>Buy |         | 0.8738<br>1.2456 | 0.8634<br>1.2319 | 0.8803<br>1.2581 | 0.8867<br>1.2698 |     | 104<br>137      |  |  |
|                   |            |         |                  |                  |                  |                  |     |                 |  |  |
| NEW ORDERS:       |            |         |                  |                  |                  |                  |     |                 |  |  |
| Name Order        | г Туре     | Code    | Entry            | S. L.            | TP1              | TP2              | TP3 | TR pips         |  |  |
|                   |            |         |                  |                  |                  |                  |     |                 |  |  |
| AUDUSD            | Sell       | DFlag   | 0.7589           | 0.7649           | 0.7525           | 0.7450           |     | <mark>60</mark> |  |  |
| EURJPY            | Buy        | ER/Cons | 120.71           | 119.535          | 122.111          | 123.274          |     | 118             |  |  |