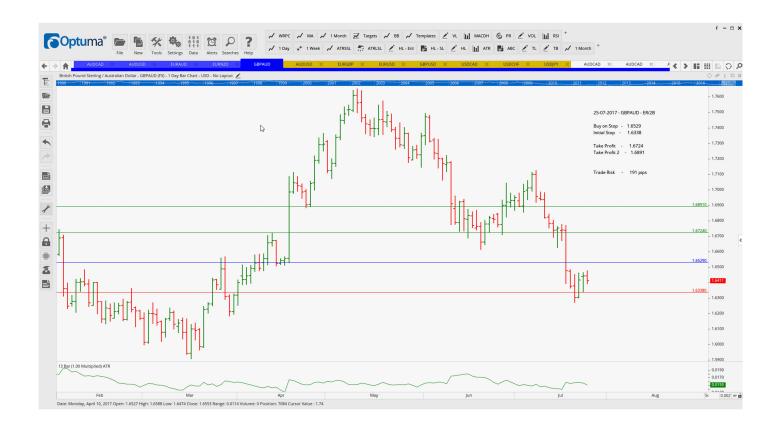

### Retained

| AUDCAD        | Sell | ER/3B   | 0.9868 | 0.9985 | 0.9753 | 0.9655 | 117 |
|---------------|------|---------|--------|--------|--------|--------|-----|
| <b>EURAUD</b> | Buy  | ER/2B   | 1.4796 | 1.4620 | 1.5004 | 1.5164 | 176 |
| EURNZD        | Sell | EC/Cons | 1.5560 | 1.5727 | 1.5354 | 1.5166 | 167 |
| <b>GBPAUD</b> | Buv  | ER/2B   | 1.6529 | 1.6338 | 1.6724 | 1.6891 | 191 |