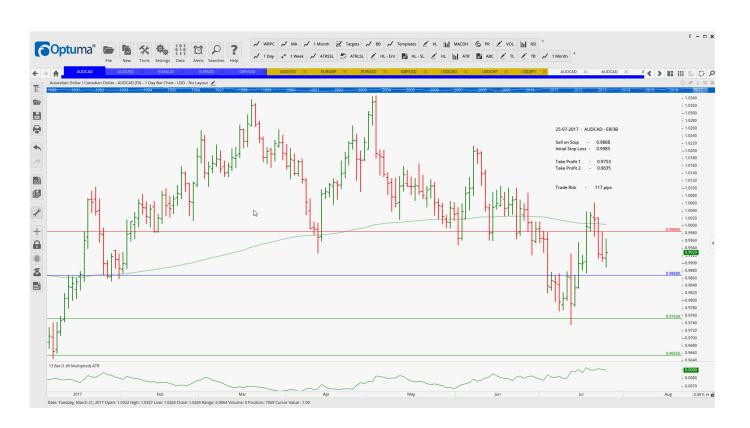

### Retained

| AUDCAD        | Sell | ER/3B   | 0.9868 | 0.9985 | 0.9753 | 0.9655 | 117 |
|---------------|------|---------|--------|--------|--------|--------|-----|
| <b>EURAUD</b> | Buy  | ER/2B   | 1.4796 | 1.4620 | 1.5004 | 1.5164 | 176 |
| EURNZD        | Sell | EC/Cons | 1.5560 | 1.5727 | 1.5354 | 1.5166 | 167 |
| <b>GBPAUD</b> | Buv  | ER/2B   | 1.6529 | 1.6338 | 1.6724 | 1.6891 | 191 |