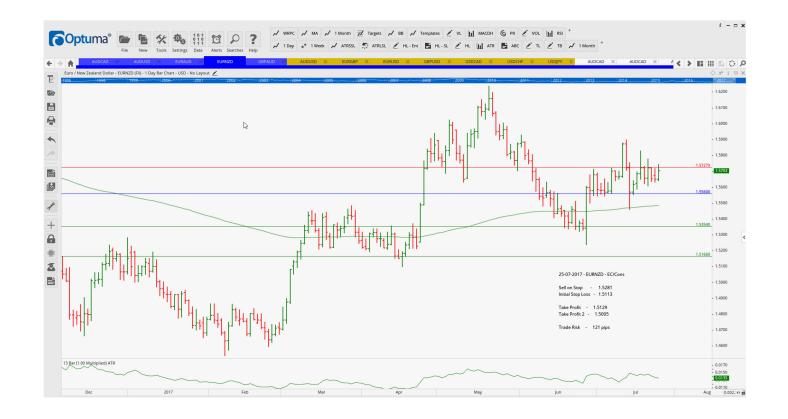

### Retained

| AUDCAD        | Sell | ER/3B   | 0.9868 | 0.9985 | 0.9753 | 0.9655 | 117 |
|---------------|------|---------|--------|--------|--------|--------|-----|
| <b>EURAUD</b> | Buy  | ER/2B   | 1.4796 | 1.4620 | 1.5004 | 1.5164 | 176 |
| EURNZD        | Sell | EC/Cons | 1.5560 | 1.5727 | 1.5354 | 1.5166 | 167 |
| <b>GBPAUD</b> | Buv  | ER/2B   | 1.6529 | 1.6338 | 1.6724 | 1.6891 | 191 |