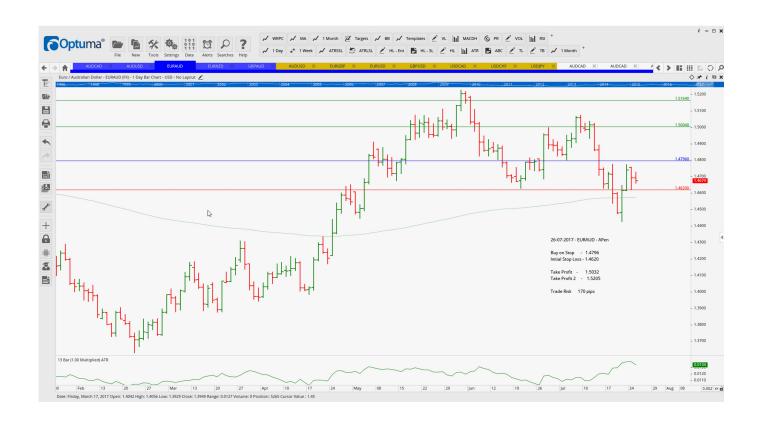

### Retained

| AUDCAD        | Sell | ER/3B   | 0.9868 | 0.9985 | 0.9753 | 0.9655 | 117 |
|---------------|------|---------|--------|--------|--------|--------|-----|
| <b>EURAUD</b> | Buy  | ER/2B   | 1.4796 | 1.4620 | 1.5004 | 1.5164 | 176 |
| EURNZD        | Sell | EC/Cons | 1.5560 | 1.5727 | 1.5354 | 1.5166 | 167 |
| <b>GBPAUD</b> | Buv  | ER/2B   | 1.6529 | 1.6338 | 1.6724 | 1.6891 | 191 |