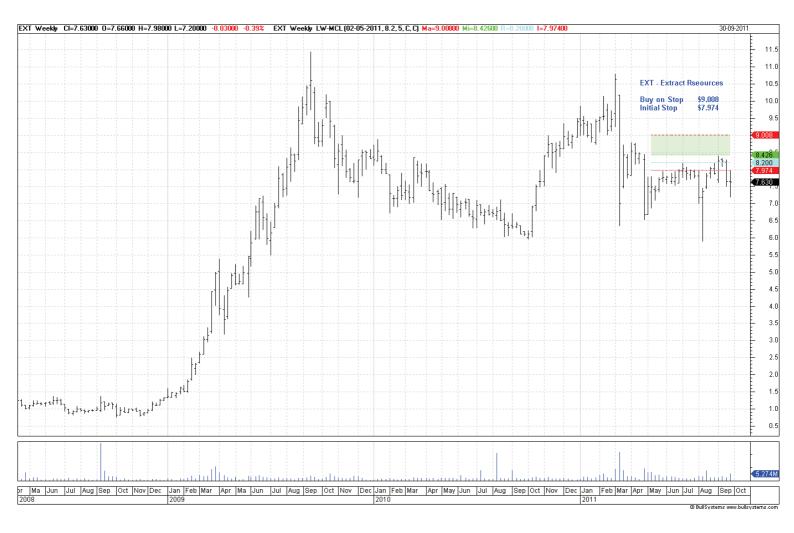

685  | Amend | \$0.745  |

### **Retained**

#### ASX:

| APN News & Media APN | \$1.00 | Retain | \$1.00 |
|----------------------|--------|--------|--------|
|----------------------|--------|--------|--------|

| Billabong      | BBG | \$4.13  | Retain | \$4.13  |
|----------------|-----|---------|--------|---------|
| Fairfax Media  | FXJ | \$0.955 | Retain | \$0.955 |
| GWA Group      | GWA | \$2.488 | Retain | \$2.488 |
| Harvey Norman  | HVN | \$2.209 | Retain | \$2.209 |
| JB Hi-Fi       | JBH | \$15.76 | Retain | \$15.76 |
| Paladin Energy | PDN | \$2,533 | Retain | \$2,533 |

# **Cancelled Orders**

<u>ASX</u>

**APA** Group

### Working Orders

Company Code Direction Entry Stop

## **Amended**

<u>ASX</u>

Extract Resources EXT Buy \$9.008 \$7.974

# **Retained**

Nil

New

Nil