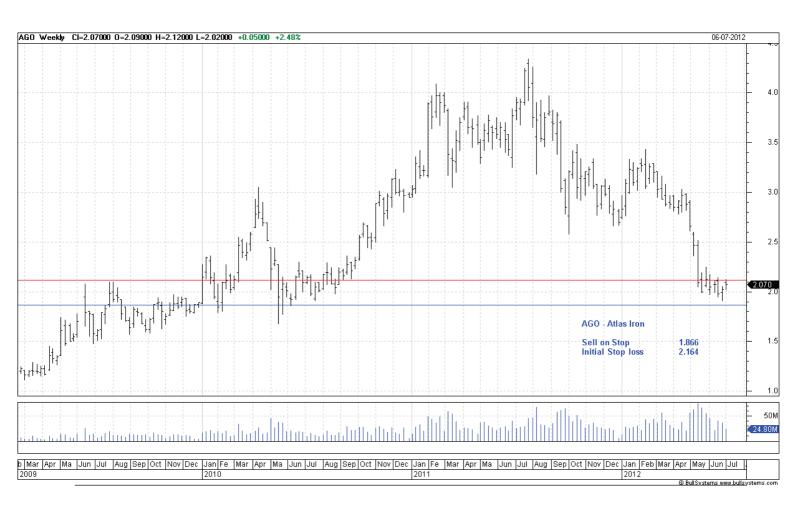

## **Amended**

| SMS Management                | SMX        | Sell         | 4.845          | 5.125          |
|-------------------------------|------------|--------------|----------------|----------------|
| <u>Retained</u>               |            |              |                |                |
| Atlas Iron<br>Macquarie Group | AGO<br>MQG | Sell<br>Sell | 1.866<br>24.35 | 2.114<br>25.95 |