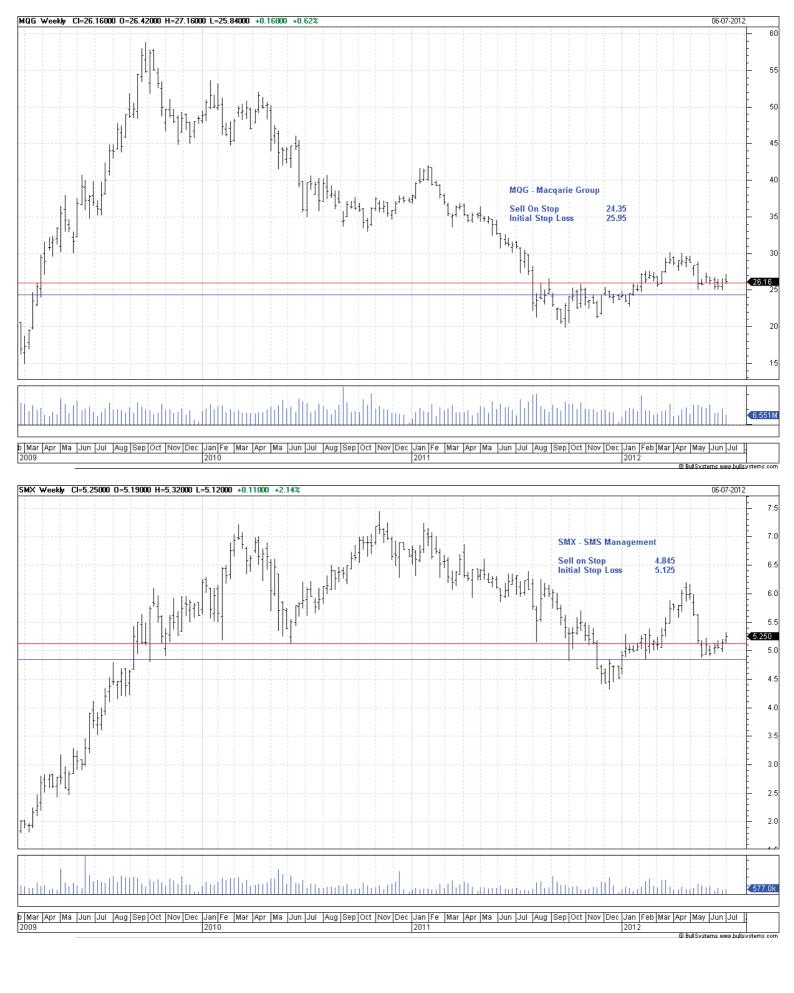

## **Amended**

| SMS Management                | SMX        | Sell         | 4.845          | 5.125          |
|-------------------------------|------------|--------------|----------------|----------------|
| <u>Retained</u>               |            |              |                |                |
| Atlas Iron<br>Macquarie Group | AGO<br>MQG | Sell<br>Sell | 1.866<br>24.35 | 2.114<br>25.95 |