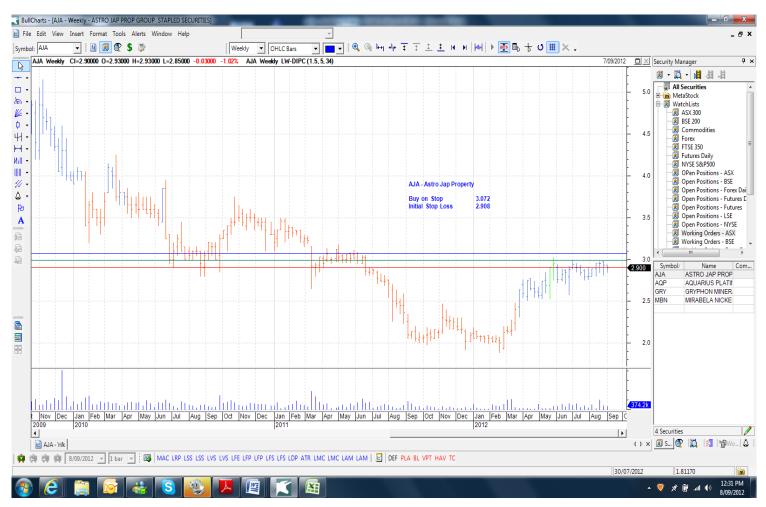

# Working Orders

| Name               | Code | Direction | Entry | Stop  |
|--------------------|------|-----------|-------|-------|
| Cancelled Orders   |      |           |       |       |
| <b>Amended</b>     |      |           |       |       |
| Astro Jap Prop Grp | AJA  | Buy       | 3.072 | 2.908 |
| <b>Retained</b>    |      |           |       |       |
|                    |      |           |       |       |
| New                |      |           |       |       |
| Aquarius Platinum  | AQP  | Buy       | 0.725 | 0.59  |