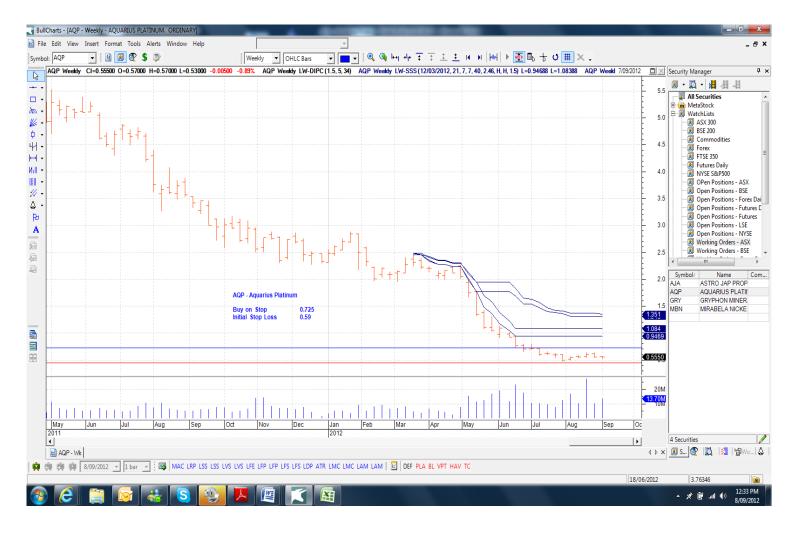

### **Open Positions**

Woolworths

| Stops:                 |     | Old   | Action | New   |
|------------------------|-----|-------|--------|-------|
| Amended                |     |       |        |       |
| Atlas Iron             | AGO | 2.063 | Amend  | 1.615 |
| Ampella Mining         | AMX | 0.409 | Amend  | 0.41  |
| CSL Limited            | CSL | 39.64 | Amend  | 41.16 |
| News Corp              | NWS | 22.35 | Retain | 22.37 |
| Perpetual Ltd          | PPT | 24.61 | Amend  | 24.71 |
| RHG Limited            | RHG | 0.435 | Amend  | 0.465 |
| APA Group              | APA | 4.93  | Retain | 4.93  |
| Aquila Resources       | AQA | 3.20  | Retain | 3.20  |
| Aquarius Platinum      | AQP | 0.725 | Retain | 0.725 |
| Cash Converters        | CCV | 0.736 | Retain | 0.736 |
| Kathmandu Holdings     | KMD | 1.34  | Retain | 1.34  |
| Lend Lease Corporation | LLC | 8.10  | Retain | 8.10  |
| Sonic Health Care      | SHL | 12.54 | Retain | 12.54 |
| Seven West Media       | SWM | 1.654 | Retain | 1.654 |

# Working Orders

| Name               | Code | Direction | Entry | Stop  |
|--------------------|------|-----------|-------|-------|
| Cancelled Orders   |      |           |       |       |
| <b>Amended</b>     |      |           |       |       |
| Astro Jap Prop Grp | AJA  | Buy       | 3.072 | 2.908 |
| <b>Retained</b>    |      |           |       |       |
|                    |      |           |       |       |
| New                |      |           |       |       |
| Aquarius Platinum  | AQP  | Buy       | 0.725 | 0.59  |