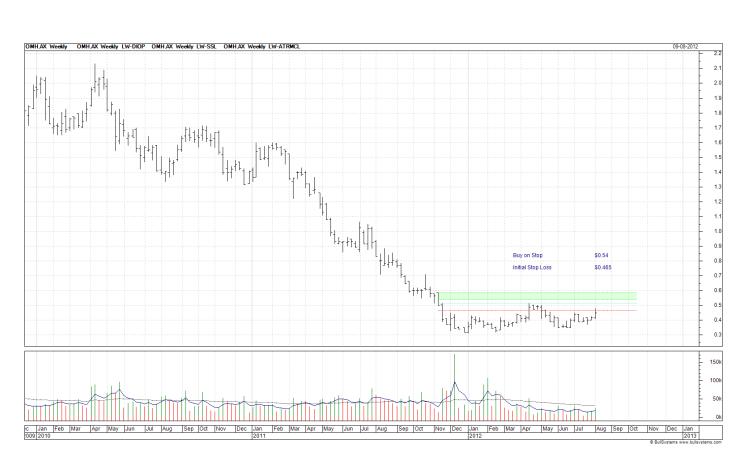

### New

| Ampella Mining     | AMX | Buy  | 0.605 | 0.345 |
|--------------------|-----|------|-------|-------|
| Ardent Leisure     | AAD | Buy  | 1.385 | 1.285 |
| Astro Jap Prop Grp | AJA | Buy  | 3.10  | 2.75  |
| APA Group          | APA | Sell | 4.65  | 4.93  |
| OM Holdings        | OMH | Buy  | 4.65  | 4.93  |
| Perpetual Ltd      | PPT | Buy  | 26.78 | 24.41 |