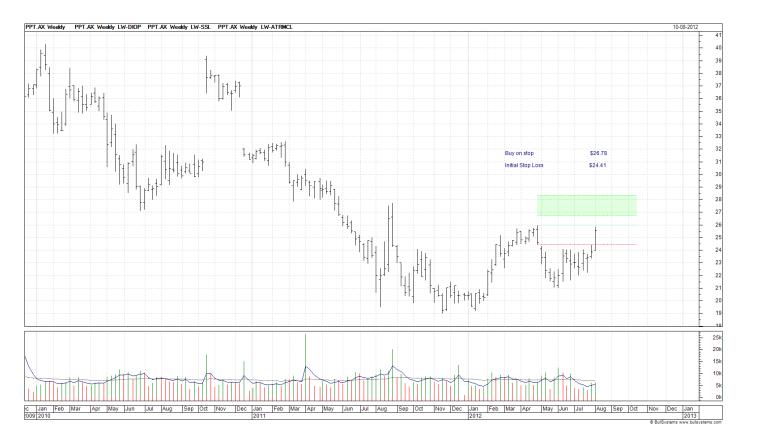

### New

| Ampella Mining     | AMX | Buy  | 0.605 | 0.345 |
|--------------------|-----|------|-------|-------|
| Ardent Leisure     | AAD | Buy  | 1.385 | 1.285 |
| Astro Jap Prop Grp | AJA | Buy  | 3.10  | 2.75  |
| APA Group          | APA | Sell | 4.65  | 4.93  |
| OM Holdings        | OMH | Buy  | 4.65  | 4.93  |
| Perpetual Ltd      | PPT | Buy  | 26.78 | 24.41 |

### **Charts**