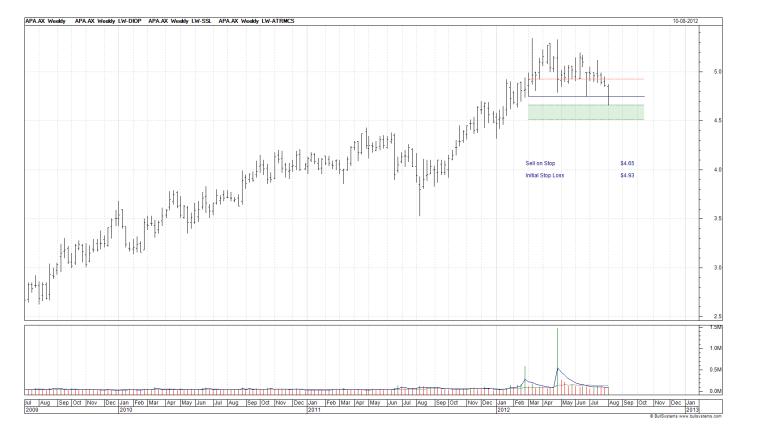

### New

| Ampella Mining     | AMX | Buy  | 0.605 | 0.345 |
|--------------------|-----|------|-------|-------|
| Ardent Leisure     | AAD | Buy  | 1.385 | 1.285 |
| Astro Jap Prop Grp | AJA | Buy  | 3.10  | 2.75  |
| APA Group          | APA | Sell | 4.65  | 4.93  |
| OM Holdings        | OMH | Buy  | 4.65  | 4.93  |
| Perpetual Ltd      | PPT | Buy  | 26.78 | 24.41 |