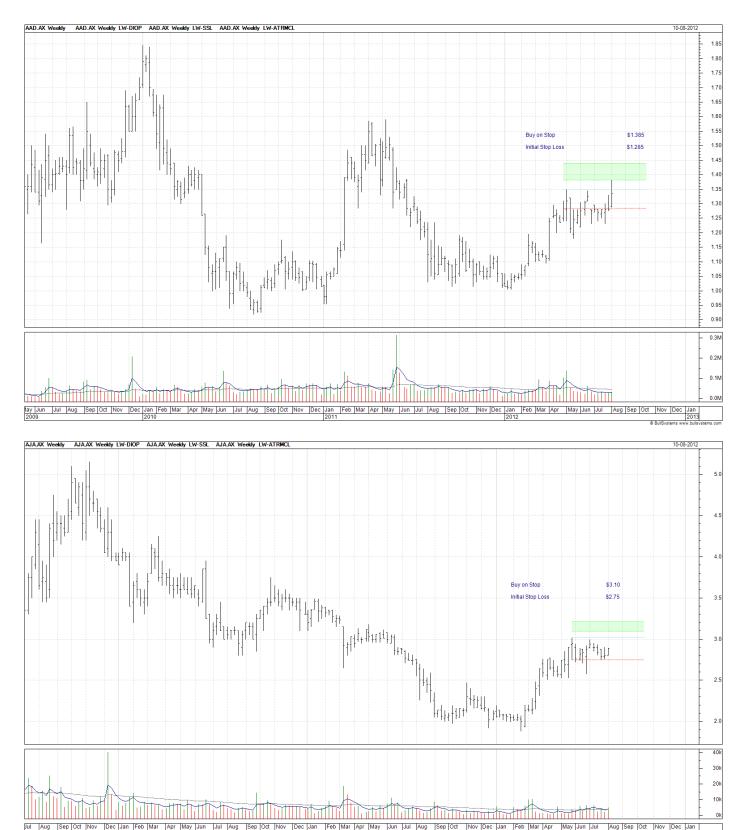

### New

| Ampella Mining     | AMX | Buy  | 0.605 | 0.345 |
|--------------------|-----|------|-------|-------|
| Ardent Leisure     | AAD | Buy  | 1.385 | 1.285 |
| Astro Jap Prop Grp | AJA | Buy  | 3.10  | 2.75  |
| APA Group          | APA | Sell | 4.65  | 4.93  |
| OM Holdings        | OMH | Buy  | 4.65  | 4.93  |
| Perpetual Ltd      | PPT | Buy  | 26.78 | 24.41 |