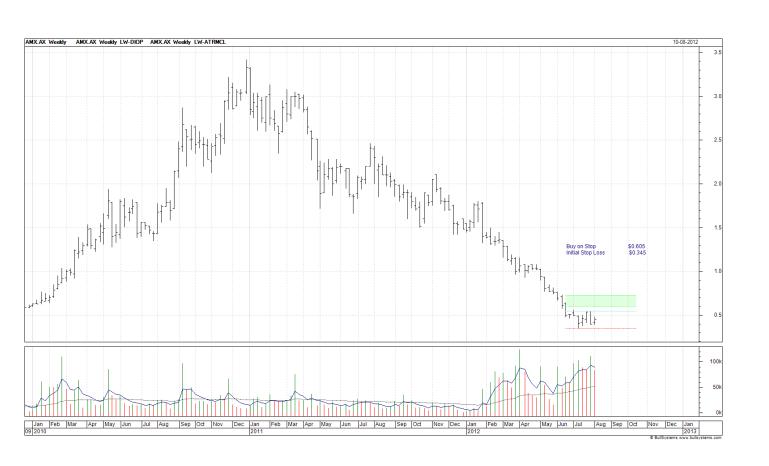

### New

| Ampella Mining     | AMX | Buy  | 0.605 | 0.345 |
|--------------------|-----|------|-------|-------|
| Ardent Leisure     | AAD | Buy  | 1.385 | 1.285 |
| Astro Jap Prop Grp | AJA | Buy  | 3.10  | 2.75  |
| APA Group          | APA | Sell | 4.65  | 4.93  |
| OM Holdings        | OMH | Buy  | 4.65  | 4.93  |
| Perpetual Ltd      | PPT | Buy  | 26.78 | 24.41 |