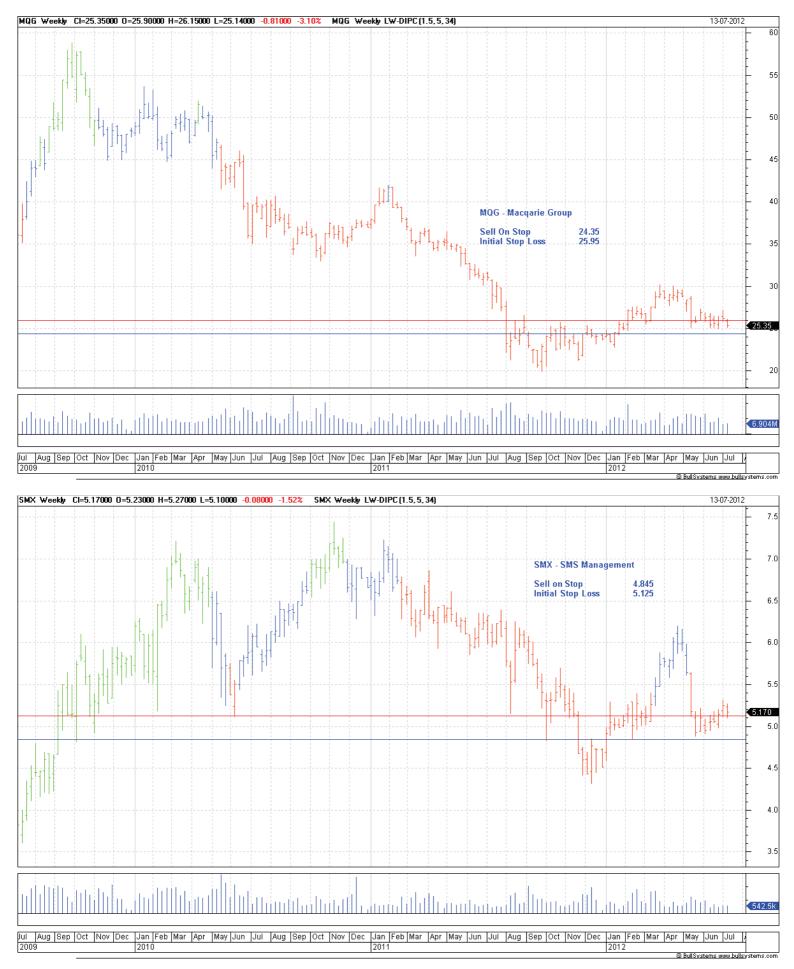

# **Retained**

| Macquarie Group | MQG | Sell | 24.35 | 25.95 |
|-----------------|-----|------|-------|-------|
| SMS Management  | SMX | Sell | 4.845 | 5.125 |

## **Charts**