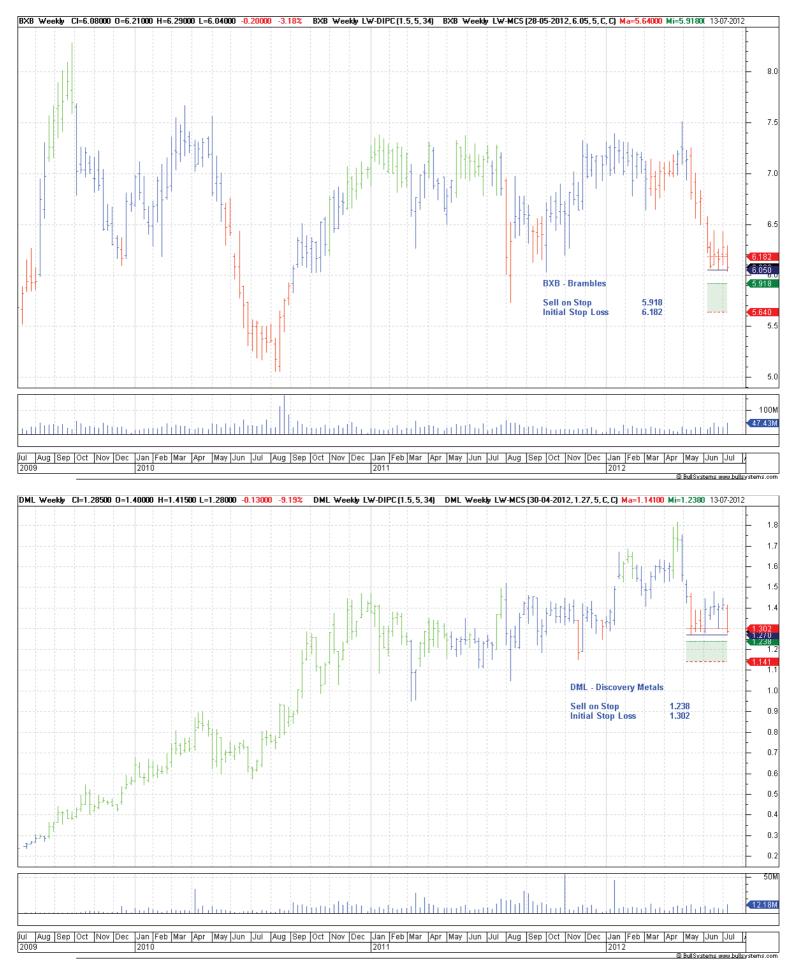

#### New

| Ansell           | ANN | Sell | 12.65 | 13.35 |
|------------------|-----|------|-------|-------|
| Brambles         | BXB | Sell | 5.918 | 6.182 |
| Discovery Metals | DML | Sell | 1.238 | 1.302 |

## **Charts**