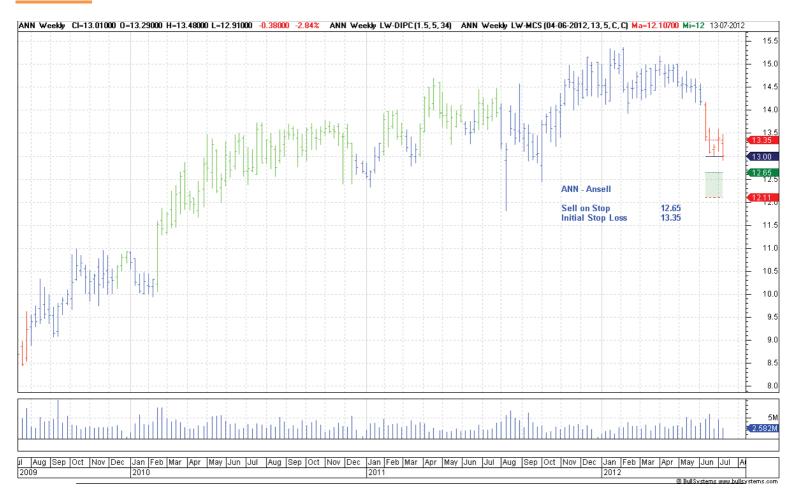

#### New

| Ansell           | ANN | Sell | 12.65 | 13.35 |
|------------------|-----|------|-------|-------|
| Brambles         | BXB | Sell | 5.918 | 6.182 |
| Discovery Metals | DML | Sell | 1.238 | 1.302 |

## **Charts**