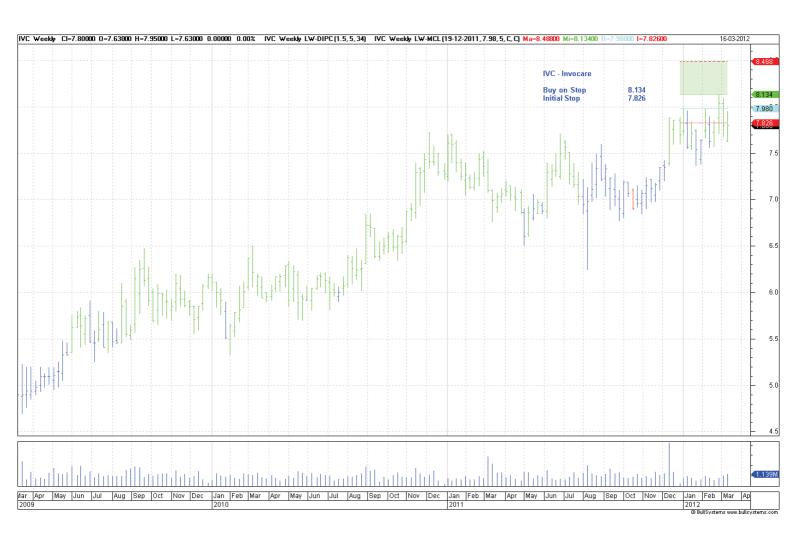

### **Amended**

Invocare IVC Buy 8.134 7.826 Macquarie Group MQG Buy 28.49 26.75

### **Charts**