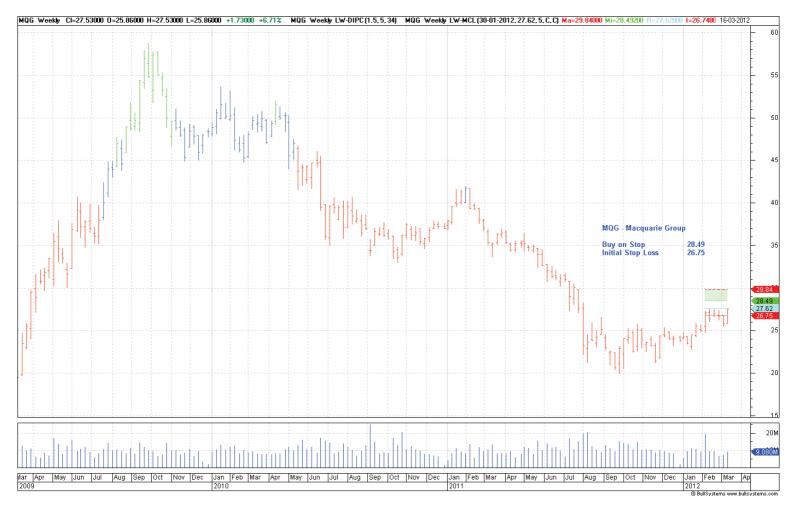

### **Amended**

Invocare IVC Buy 8.134 7.826 Macquarie Group MQG Buy 28.49 26.75

### **Charts**