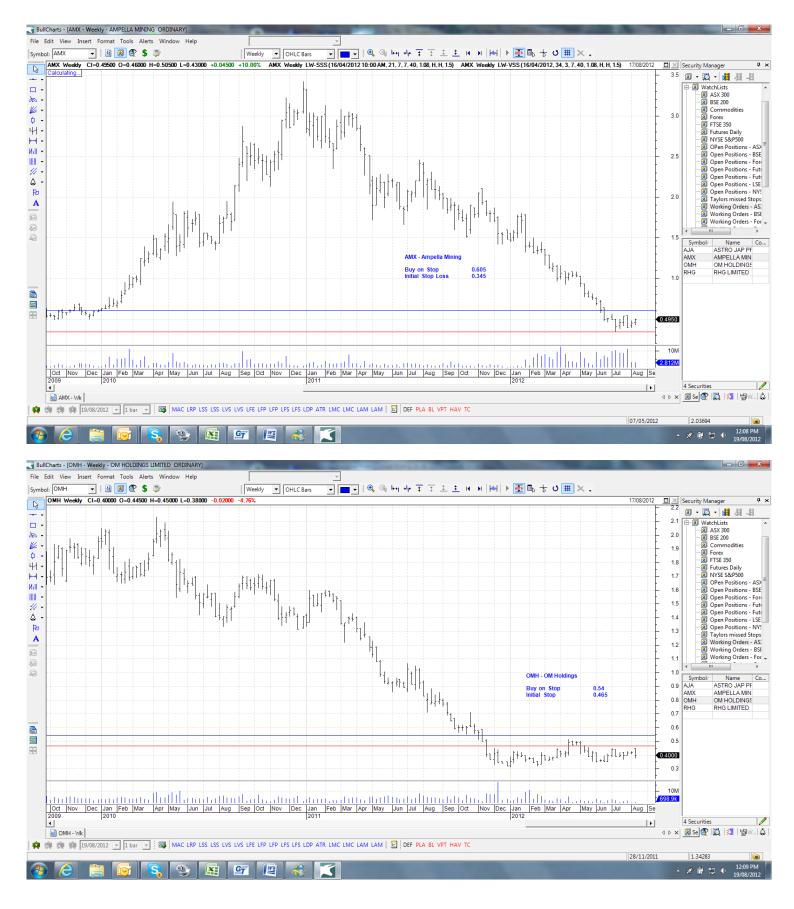

## **Retained**

| Ampella Mining     | AMX | Buy | 0.605 | 0.345 |
|--------------------|-----|-----|-------|-------|
| Astro Jap Prop Grp | AJA | Buy | 3.10  | 2.75  |
| OM Holdings        | OMH | Buy | 4.65  | 4.93  |
| RHG Limited        | RHG | Buy | 0.455 | 0.435 |