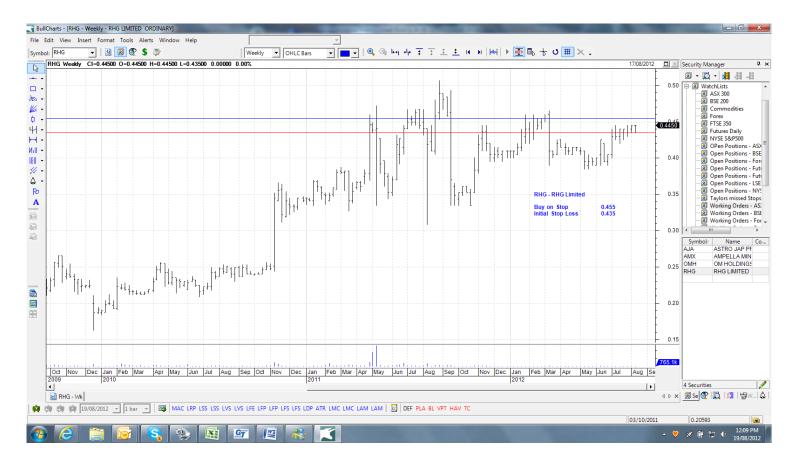

## **Retained**

| Ampella Mining     | AMX | Buy | 0.605 | 0.345 |
|--------------------|-----|-----|-------|-------|
| Astro Jap Prop Grp | AJA | Buy | 3.10  | 2.75  |
| OM Holdings        | OMH | Buy | 4.65  | 4.93  |
| RHG Limited        | RHG | Buy | 0.455 | 0.435 |