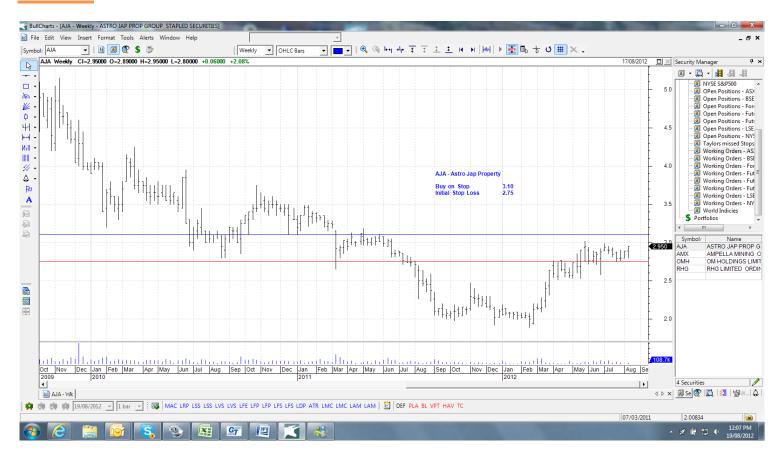

## **Retained**

| Ampella Mining     | AMX | Buy | 0.605 | 0.345 |
|--------------------|-----|-----|-------|-------|
| Astro Jap Prop Grp | AJA | Buy | 3.10  | 2.75  |
| OM Holdings        | OMH | Buy | 4.65  | 4.93  |
| RHG Limited        | RHG | Buy | 0.455 | 0.435 |