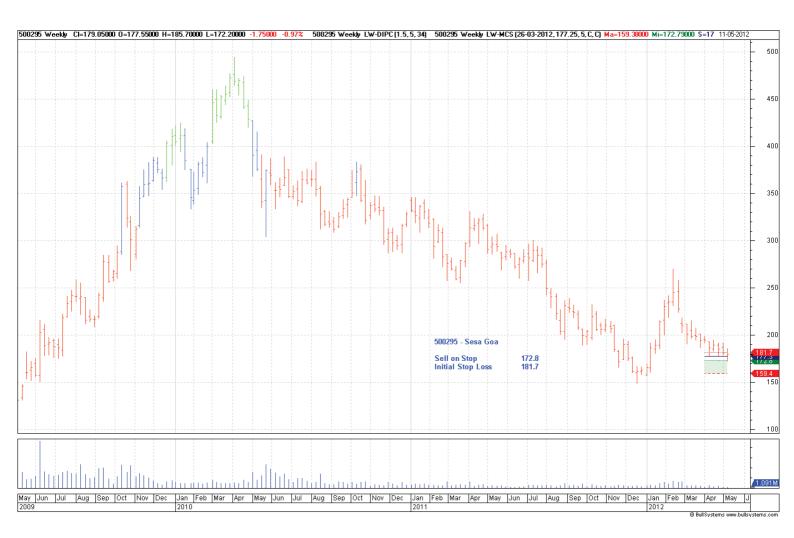

## <u>New</u>

| Sesa Goa Ltd | 500295 | Sell | 172.8 | 181.7 |
|--------------|--------|------|-------|-------|
|--------------|--------|------|-------|-------|

# **Charts**