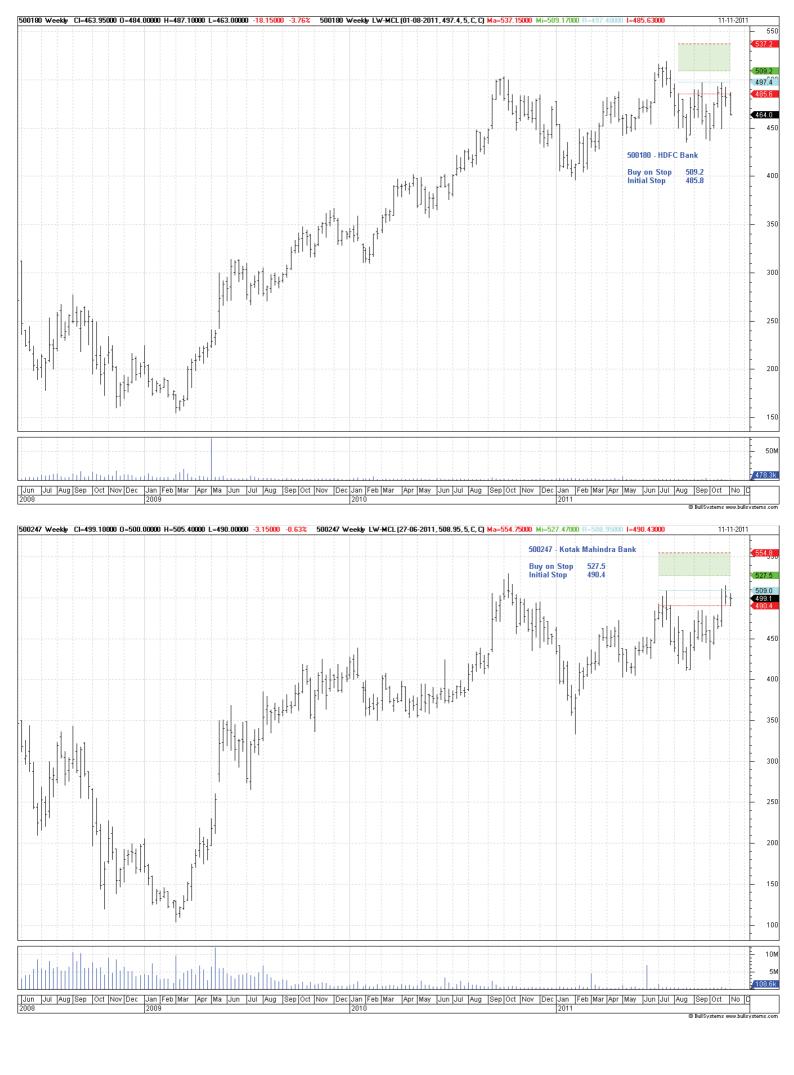

## Working Orders

| Commodity                | Code   | Direction | Entry   | Stop    |
|--------------------------|--------|-----------|---------|---------|
| Amended                  |        |           |         |         |
| Cipla Ltd                | 500087 | Buy       | 305.1   | 294.8   |
| Bharat Heavy Electricals | 500103 | Buy       | 353.3   | 334.7   |
| HDFC Bank                | 500182 | Buy       | 509.2   | 485.8   |
| Kotak Mahindra Bank      | 500247 | Buy       | 527.5   | 490.4   |
| LIC Housing Finance      | 500253 | Buy       | 259.1   | 230.9   |
| Lupin Limited            | 500257 | Buy       | 500.8   | 483.2   |
| Grasim Industries        | 500300 | Buy       | 2575.3  | 2449.7  |
| Aditya Birla Nuvo        | 500303 | Buy       | 1008    | 979.33  |
| Nestle India             | 500790 | Buy       | 4606.63 | 4427.37 |
| Adani Enterprises        | 512599 | Sell      | 444.53  | 467.32  |
| Bank of India            | 532149 | Buy       | 358.59  | 333.01  |
| Mahindra & Mahindra Fin  | 532720 | Buy       | 712.2   | 675.6   |
| Central Bank of India    | 532885 | Buy       | 110.7   | 104.1   |
| NHPC Limited             | 533098 | Buy       | 26.348  | 25.22   |