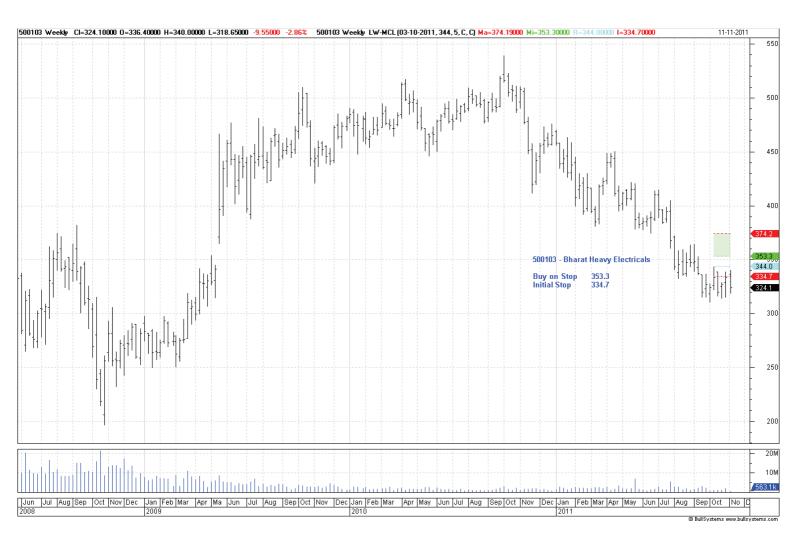

## Working Orders

| Commodity                | Code   | Direction | Entry   | Stop    |
|--------------------------|--------|-----------|---------|---------|
| Amended                  |        |           |         |         |
| Cipla Ltd                | 500087 | Buy       | 305.1   | 294.8   |
| Bharat Heavy Electricals | 500103 | Buy       | 353.3   | 334.7   |
| HDFC Bank                | 500182 | Buy       | 509.2   | 485.8   |
| Kotak Mahindra Bank      | 500247 | Buy       | 527.5   | 490.4   |
| LIC Housing Finance      | 500253 | Buy       | 259.1   | 230.9   |
| Lupin Limited            | 500257 | Buy       | 500.8   | 483.2   |
| Grasim Industries        | 500300 | Buy       | 2575.3  | 2449.7  |
| Aditya Birla Nuvo        | 500303 | Buy       | 1008    | 979.33  |
| Nestle India             | 500790 | Buy       | 4606.63 | 4427.37 |
| Adani Enterprises        | 512599 | Sell      | 444.53  | 467.32  |
| Bank of India            | 532149 | Buy       | 358.59  | 333.01  |
| Mahindra & Mahindra Fin  | 532720 | Buy       | 712.2   | 675.6   |
| Central Bank of India    | 532885 | Buy       | 110.7   | 104.1   |
| NHPC Limited             | 533098 | Buy       | 26.348  | 25.22   |