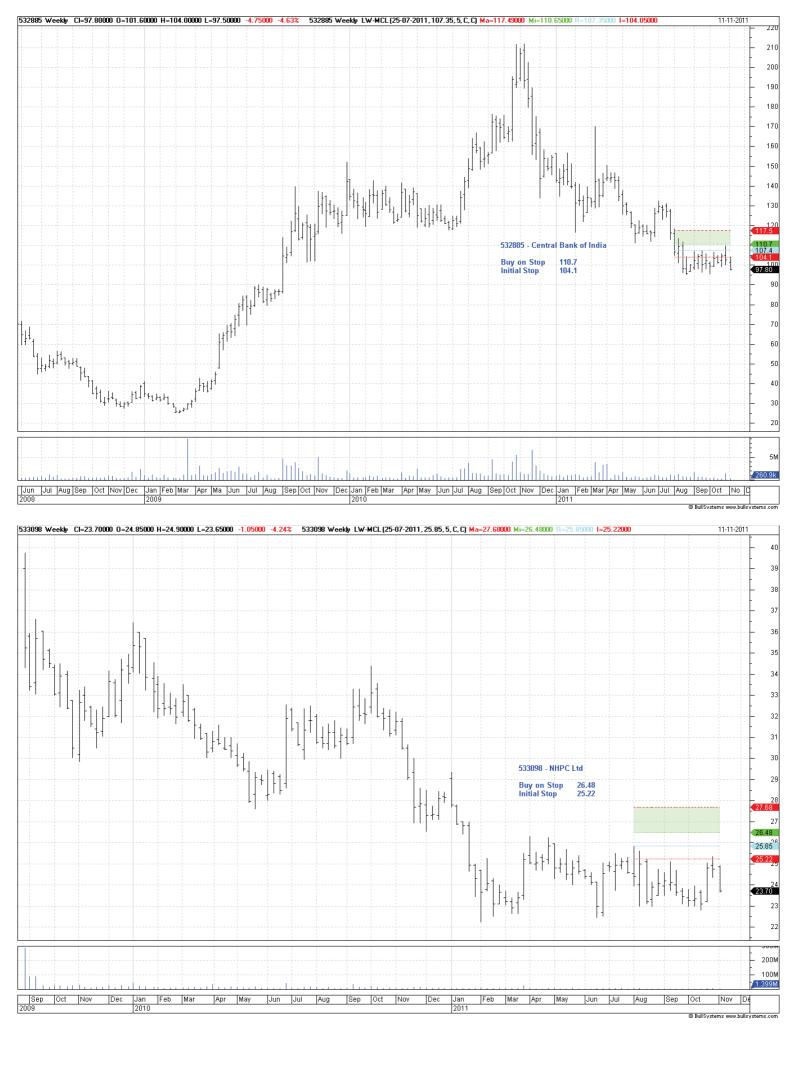

## Working Orders

| Commodity                | Code   | Direction | Entry   | Stop    |
|--------------------------|--------|-----------|---------|---------|
| Amended                  |        |           |         |         |
| Cipla Ltd                | 500087 | Buy       | 305.1   | 294.8   |
| Bharat Heavy Electricals | 500103 | Buy       | 353.3   | 334.7   |
| HDFC Bank                | 500182 | Buy       | 509.2   | 485.8   |
| Kotak Mahindra Bank      | 500247 | Buy       | 527.5   | 490.4   |
| LIC Housing Finance      | 500253 | Buy       | 259.1   | 230.9   |
| Lupin Limited            | 500257 | Buy       | 500.8   | 483.2   |
| Grasim Industries        | 500300 | Buy       | 2575.3  | 2449.7  |
| Aditya Birla Nuvo        | 500303 | Buy       | 1008    | 979.33  |
| Nestle India             | 500790 | Buy       | 4606.63 | 4427.37 |
| Adani Enterprises        | 512599 | Sell      | 444.53  | 467.32  |
| Bank of India            | 532149 | Buy       | 358.59  | 333.01  |
| Mahindra & Mahindra Fin  | 532720 | Buy       | 712.2   | 675.6   |
| Central Bank of India    | 532885 | Buy       | 110.7   | 104.1   |
| NHPC Limited             | 533098 | Buy       | 26.348  | 25.22   |