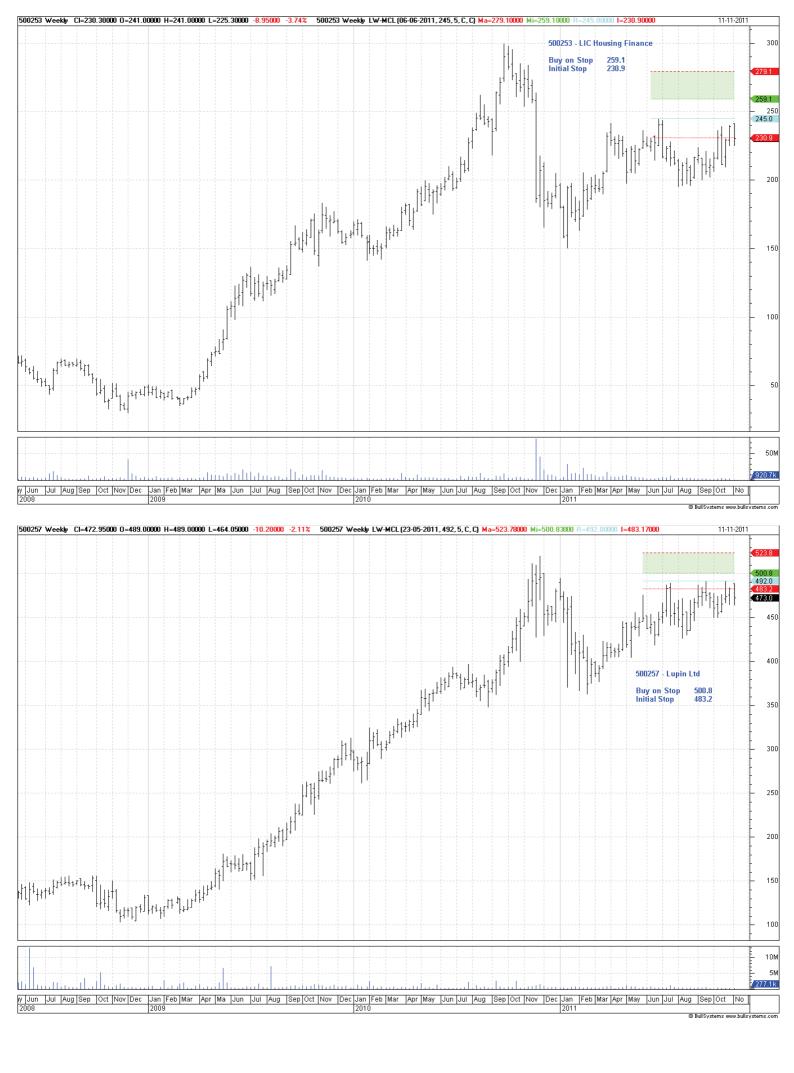

## Working Orders

| Commodity                | Code   | Direction | Entry   | Stop    |
|--------------------------|--------|-----------|---------|---------|
| Amended                  |        |           |         |         |
| Cipla Ltd                | 500087 | Buy       | 305.1   | 294.8   |
| Bharat Heavy Electricals | 500103 | Buy       | 353.3   | 334.7   |
| HDFC Bank                | 500182 | Buy       | 509.2   | 485.8   |
| Kotak Mahindra Bank      | 500247 | Buy       | 527.5   | 490.4   |
| LIC Housing Finance      | 500253 | Buy       | 259.1   | 230.9   |
| Lupin Limited            | 500257 | Buy       | 500.8   | 483.2   |
| Grasim Industries        | 500300 | Buy       | 2575.3  | 2449.7  |
| Aditya Birla Nuvo        | 500303 | Buy       | 1008    | 979.33  |
| Nestle India             | 500790 | Buy       | 4606.63 | 4427.37 |
| Adani Enterprises        | 512599 | Sell      | 444.53  | 467.32  |
| Bank of India            | 532149 | Buy       | 358.59  | 333.01  |
| Mahindra & Mahindra Fin  | 532720 | Buy       | 712.2   | 675.6   |
| Central Bank of India    | 532885 | Buy       | 110.7   | 104.1   |
| NHPC Limited             | 533098 | Buy       | 26.348  | 25.22   |