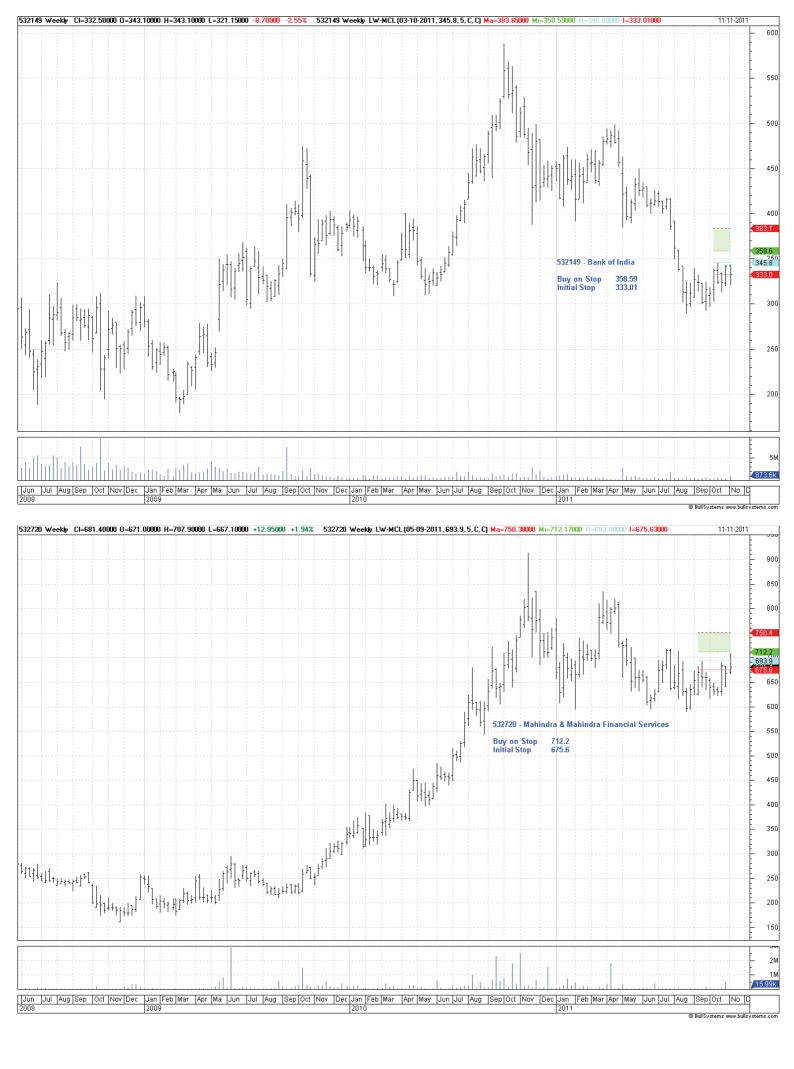

## Working Orders

| Commodity                | Code   | Direction | Entry   | Stop    |
|--------------------------|--------|-----------|---------|---------|
| Amended                  |        |           |         |         |
| Cipla Ltd                | 500087 | Buy       | 305.1   | 294.8   |
| Bharat Heavy Electricals | 500103 | Buy       | 353.3   | 334.7   |
| HDFC Bank                | 500182 | Buy       | 509.2   | 485.8   |
| Kotak Mahindra Bank      | 500247 | Buy       | 527.5   | 490.4   |
| LIC Housing Finance      | 500253 | Buy       | 259.1   | 230.9   |
| Lupin Limited            | 500257 | Buy       | 500.8   | 483.2   |
| Grasim Industries        | 500300 | Buy       | 2575.3  | 2449.7  |
| Aditya Birla Nuvo        | 500303 | Buy       | 1008    | 979.33  |
| Nestle India             | 500790 | Buy       | 4606.63 | 4427.37 |
| Adani Enterprises        | 512599 | Sell      | 444.53  | 467.32  |
| Bank of India            | 532149 | Buy       | 358.59  | 333.01  |
| Mahindra & Mahindra Fin  | 532720 | Buy       | 712.2   | 675.6   |
| Central Bank of India    | 532885 | Buy       | 110.7   | 104.1   |
| NHPC Limited             | 533098 | Buy       | 26.348  | 25.22   |