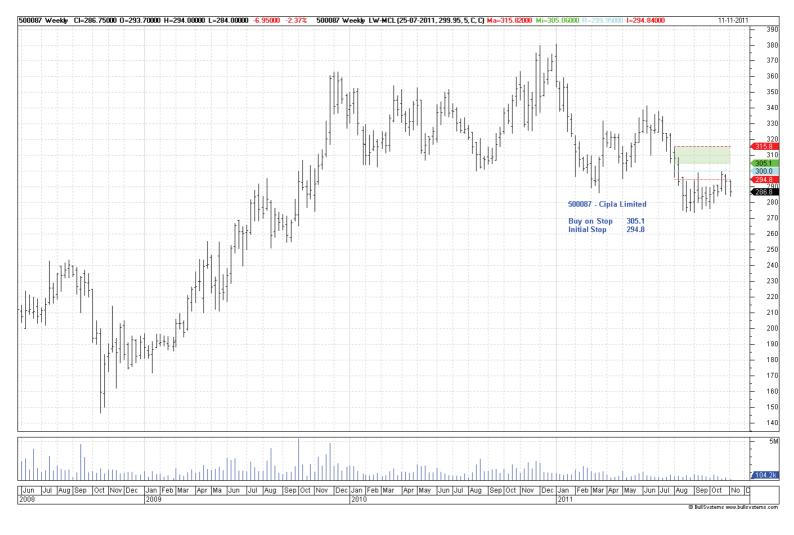

## Working Orders

| Commodity                | Code   | Direction | Entry   | Stop    |
|--------------------------|--------|-----------|---------|---------|
| Amended                  |        |           |         |         |
| Cipla Ltd                | 500087 | Buy       | 305.1   | 294.8   |
| Bharat Heavy Electricals | 500103 | Buy       | 353.3   | 334.7   |
| HDFC Bank                | 500182 | Buy       | 509.2   | 485.8   |
| Kotak Mahindra Bank      | 500247 | Buy       | 527.5   | 490.4   |
| LIC Housing Finance      | 500253 | Buy       | 259.1   | 230.9   |
| Lupin Limited            | 500257 | Buy       | 500.8   | 483.2   |
| Grasim Industries        | 500300 | Buy       | 2575.3  | 2449.7  |
| Aditya Birla Nuvo        | 500303 | Buy       | 1008    | 979.33  |
| Nestle India             | 500790 | Buy       | 4606.63 | 4427.37 |
| Adani Enterprises        | 512599 | Sell      | 444.53  | 467.32  |
| Bank of India            | 532149 | Buy       | 358.59  | 333.01  |
| Mahindra & Mahindra Fin  | 532720 | Buy       | 712.2   | 675.6   |
| Central Bank of India    | 532885 | Buy       | 110.7   | 104.1   |
| NHPC Limited             | 533098 | Buy       | 26.348  | 25.22   |