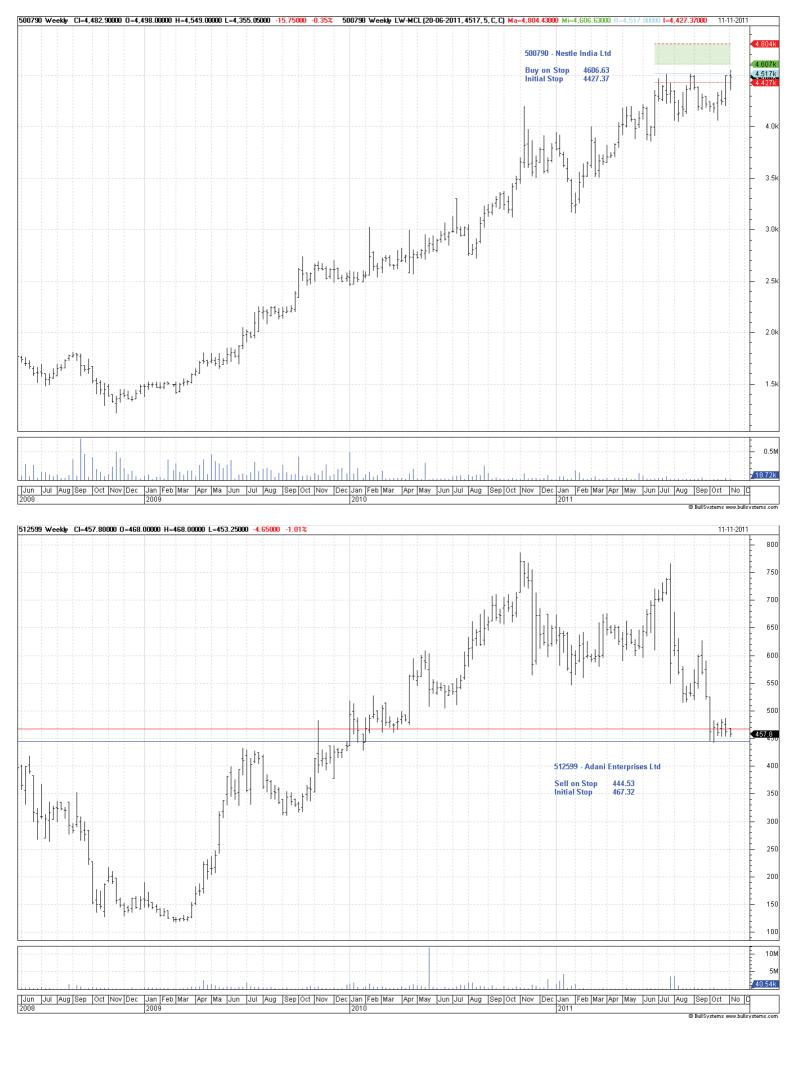

## Working Orders

| Commodity                | Code   | Direction | Entry   | Stop    |
|--------------------------|--------|-----------|---------|---------|
| Amended                  |        |           |         |         |
| Cipla Ltd                | 500087 | Buy       | 305.1   | 294.8   |
| Bharat Heavy Electricals | 500103 | Buy       | 353.3   | 334.7   |
| HDFC Bank                | 500182 | Buy       | 509.2   | 485.8   |
| Kotak Mahindra Bank      | 500247 | Buy       | 527.5   | 490.4   |
| LIC Housing Finance      | 500253 | Buy       | 259.1   | 230.9   |
| Lupin Limited            | 500257 | Buy       | 500.8   | 483.2   |
| Grasim Industries        | 500300 | Buy       | 2575.3  | 2449.7  |
| Aditya Birla Nuvo        | 500303 | Buy       | 1008    | 979.33  |
| Nestle India             | 500790 | Buy       | 4606.63 | 4427.37 |
| Adani Enterprises        | 512599 | Sell      | 444.53  | 467.32  |
| Bank of India            | 532149 | Buy       | 358.59  | 333.01  |
| Mahindra & Mahindra Fin  | 532720 | Buy       | 712.2   | 675.6   |
| Central Bank of India    | 532885 | Buy       | 110.7   | 104.1   |
| NHPC Limited             | 533098 | Buy       | 26.348  | 25.22   |