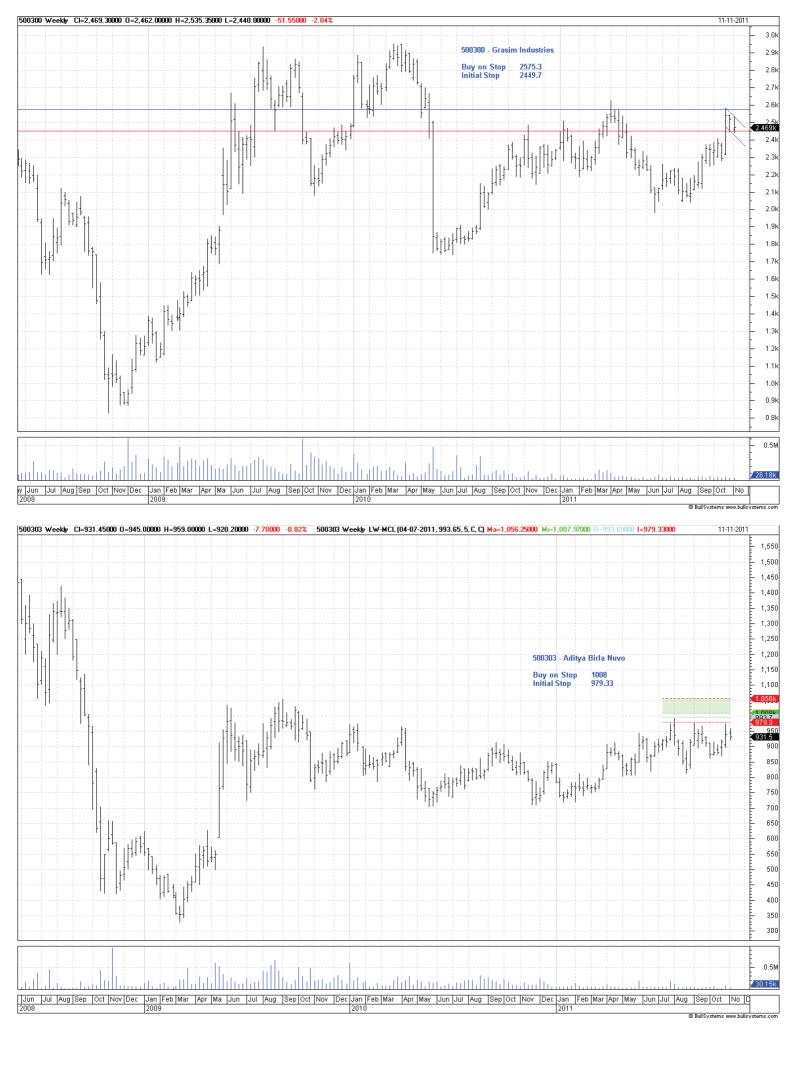

## Working Orders

| Commodity                | Code   | Direction | Entry   | Stop    |
|--------------------------|--------|-----------|---------|---------|
| Amended                  |        |           |         |         |
| Cipla Ltd                | 500087 | Buy       | 305.1   | 294.8   |
| Bharat Heavy Electricals | 500103 | Buy       | 353.3   | 334.7   |
| HDFC Bank                | 500182 | Buy       | 509.2   | 485.8   |
| Kotak Mahindra Bank      | 500247 | Buy       | 527.5   | 490.4   |
| LIC Housing Finance      | 500253 | Buy       | 259.1   | 230.9   |
| Lupin Limited            | 500257 | Buy       | 500.8   | 483.2   |
| Grasim Industries        | 500300 | Buy       | 2575.3  | 2449.7  |
| Aditya Birla Nuvo        | 500303 | Buy       | 1008    | 979.33  |
| Nestle India             | 500790 | Buy       | 4606.63 | 4427.37 |
| Adani Enterprises        | 512599 | Sell      | 444.53  | 467.32  |
| Bank of India            | 532149 | Buy       | 358.59  | 333.01  |
| Mahindra & Mahindra Fin  | 532720 | Buy       | 712.2   | 675.6   |
| Central Bank of India    | 532885 | Buy       | 110.7   | 104.1   |
| NHPC Limited             | 533098 | Buy       | 26.348  | 25.22   |