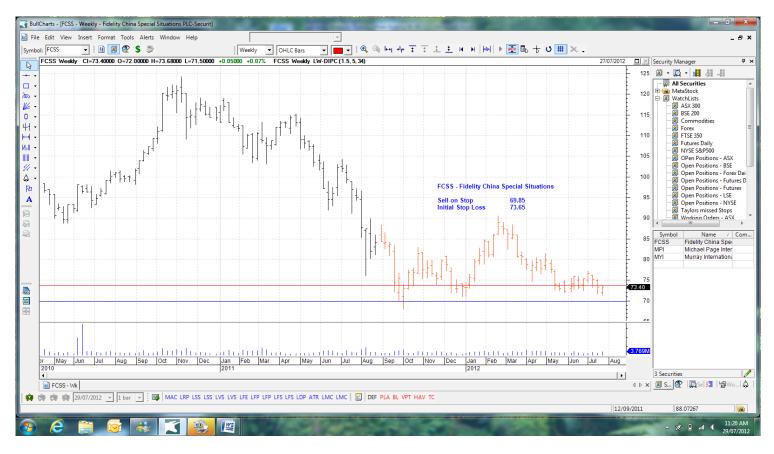

| Pennon Group               | PNN  | 738.2     | Retain | 738.2              |
|----------------------------|------|-----------|--------|--------------------|
| Premier Foods              | PFD  | 87.10     | Retain | <mark>87.10</mark> |
| RPC Group                  | RPC  | 390.7     | Retain | 390.7              |
| Working Orders             |      |           |        |                    |
| Company                    | Code | Direction | Entry  | Stop               |
|                            |      |           | -      |                    |
| <b>Cancelled Orders</b>    |      |           |        |                    |
| Dexion Absolute , Kofax    |      |           |        |                    |
| Amended                    |      |           |        |                    |
| Michael Page International | MPI  | Sell      | 330.2  | 353.2              |
| Retained                   |      |           |        |                    |
| Fidelity China Special Sol | FCSS | Sell      | 69.85  | 73.65              |
| NEW                        |      |           |        |                    |
| Murray International       | MYI  | Buy       | 1009.8 | 981                |