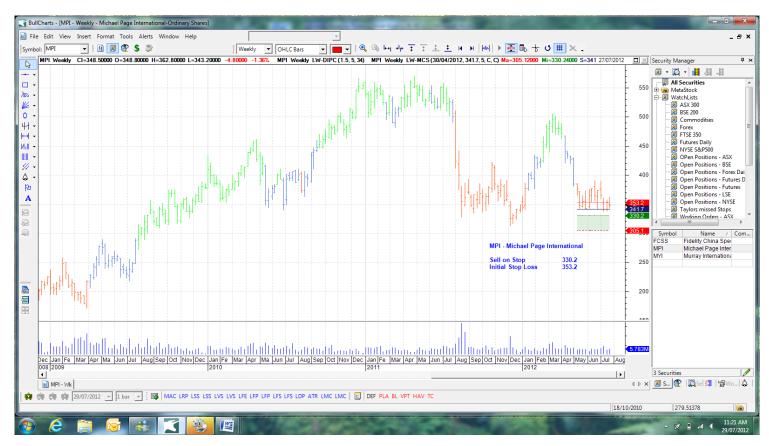

| Pennon Group               | PNN  | 738.2     | Retain | 738.2              |
|----------------------------|------|-----------|--------|--------------------|
| Premier Foods              | PFD  | 87.10     | Retain | <mark>87.10</mark> |
| RPC Group                  | RPC  | 390.7     | Retain | 390.7              |
| Working Orders             |      |           |        |                    |
| Company                    | Code | Direction | Entry  | Stop               |
|                            |      |           | -      |                    |
| <b>Cancelled Orders</b>    |      |           |        |                    |
| Dexion Absolute , Kofax    |      |           |        |                    |
| Amended                    |      |           |        |                    |
| Michael Page International | MPI  | Sell      | 330.2  | 353.2              |
| Retained                   |      |           |        |                    |
| Fidelity China Special Sol | FCSS | Sell      | 69.85  | 73.65              |
| NEW                        |      |           |        |                    |
| Murray International       | MYI  | Buy       | 1009.8 | 981                |