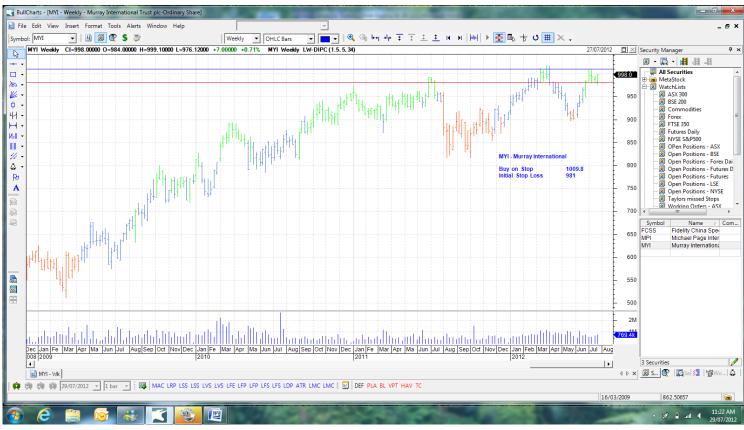

| Pennon Group               | PNN  | 738.2     | Retain | 738.2              |
|----------------------------|------|-----------|--------|--------------------|
| Premier Foods              | PFD  | 87.10     | Retain | <mark>87.10</mark> |
| RPC Group                  | RPC  | 390.7     | Retain | 390.7              |
| Working Orders             |      |           |        |                    |
| Company                    | Code | Direction | Entry  | Stop               |
|                            |      |           | -      |                    |
| <b>Cancelled Orders</b>    |      |           |        |                    |
| Dexion Absolute , Kofax    |      |           |        |                    |
| Amended                    |      |           |        |                    |
| Michael Page International | MPI  | Sell      | 330.2  | 353.2              |
| Retained                   |      |           |        |                    |
| Fidelity China Special Sol | FCSS | Sell      | 69.85  | 73.65              |
| NEW                        |      |           |        |                    |
| Murray International       | MYI  | Buy       | 1009.8 | 981                |