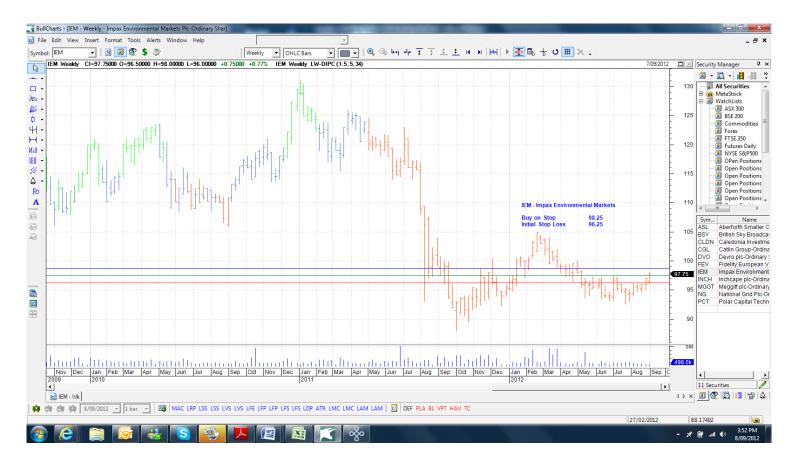

Working Orders

| Company                                                                                      | Code                              | Direction                       | Entry                                         | top                                            |
|----------------------------------------------------------------------------------------------|-----------------------------------|---------------------------------|-----------------------------------------------|------------------------------------------------|
| <b>Cancelled Orders</b>                                                                      |                                   |                                 |                                               |                                                |
| Amended                                                                                      |                                   |                                 |                                               |                                                |
| British Sky Broadcasting<br>Caledonian Investments<br>Devro                                  | BSY<br>CLDN<br>DVO                | Buy<br>Buy<br>Buy               | 786.3<br>1487<br>322.3                        | 756.2<br>1435<br>310.1                         |
| Retained                                                                                     |                                   |                                 |                                               |                                                |
| Aberforth Small Co Trust<br>Impax Environmental<br>National Grid                             | ASL<br>IEM<br>NG                  | Buy<br>Buy<br>Buy               | 641<br>98.25<br>707.36                        | 619<br>96.25<br>683.36                         |
| NEW                                                                                          |                                   |                                 |                                               |                                                |
| Catlin Group<br>Fidelity European Values<br>Inchcape<br>Meggitts<br>Polar Capital Technology | CGL<br>FEV<br>INCH<br>MGGT<br>PCT | Buy<br>Buy<br>Buy<br>Buy<br>Buy | 478.6<br>1190.15<br>407.13<br>422.61<br>410.4 | 458.8<br>1149.85<br>383.33<br>405.64<br>397.96 |