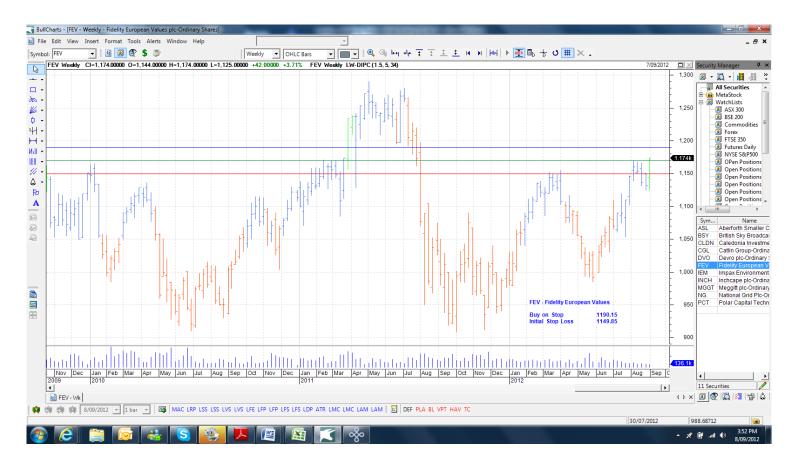

Working Orders

| Company                                                                                      | Code                              | Direction                       | Entry                                         | top                                            |
|----------------------------------------------------------------------------------------------|-----------------------------------|---------------------------------|-----------------------------------------------|------------------------------------------------|
| <b>Cancelled Orders</b>                                                                      |                                   |                                 |                                               |                                                |
| Amended                                                                                      |                                   |                                 |                                               |                                                |
| British Sky Broadcasting<br>Caledonian Investments<br>Devro                                  | BSY<br>CLDN<br>DVO                | Buy<br>Buy<br>Buy               | 786.3<br>1487<br>322.3                        | 756.2<br>1435<br>310.1                         |
| Retained                                                                                     |                                   |                                 |                                               |                                                |
| Aberforth Small Co Trust<br>Impax Environmental<br>National Grid                             | ASL<br>IEM<br>NG                  | Buy<br>Buy<br>Buy               | 641<br>98.25<br>707.36                        | 619<br>96.25<br>683.36                         |
| NEW                                                                                          |                                   |                                 |                                               |                                                |
| Catlin Group<br>Fidelity European Values<br>Inchcape<br>Meggitts<br>Polar Capital Technology | CGL<br>FEV<br>INCH<br>MGGT<br>PCT | Buy<br>Buy<br>Buy<br>Buy<br>Buy | 478.6<br>1190.15<br>407.13<br>422.61<br>410.4 | 458.8<br>1149.85<br>383.33<br>405.64<br>397.96 |