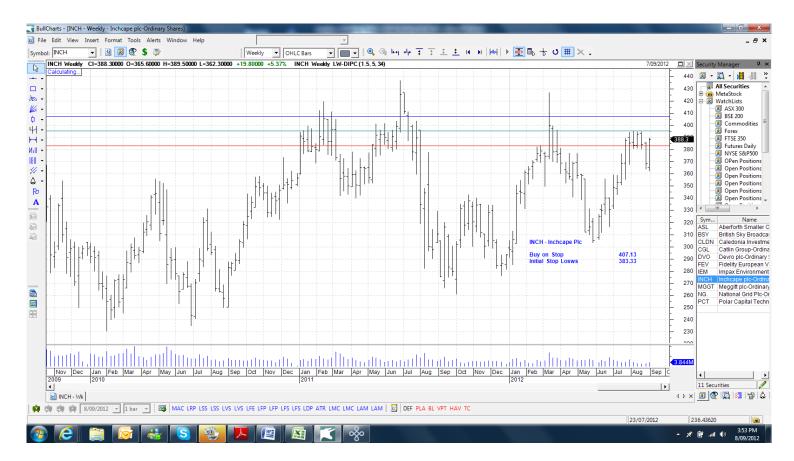

Working Orders

| Company                                                                                      | Code                              | Direction                       | Entry                                         | top                                            |
|----------------------------------------------------------------------------------------------|-----------------------------------|---------------------------------|-----------------------------------------------|------------------------------------------------|
| <b>Cancelled Orders</b>                                                                      |                                   |                                 |                                               |                                                |
| Amended                                                                                      |                                   |                                 |                                               |                                                |
| British Sky Broadcasting<br>Caledonian Investments<br>Devro                                  | BSY<br>CLDN<br>DVO                | Buy<br>Buy<br>Buy               | 786.3<br>1487<br>322.3                        | 756.2<br>1435<br>310.1                         |
| Retained                                                                                     |                                   |                                 |                                               |                                                |
| Aberforth Small Co Trust<br>Impax Environmental<br>National Grid                             | ASL<br>IEM<br>NG                  | Buy<br>Buy<br>Buy               | 641<br>98.25<br>707.36                        | 619<br>96.25<br>683.36                         |
| NEW                                                                                          |                                   |                                 |                                               |                                                |
| Catlin Group<br>Fidelity European Values<br>Inchcape<br>Meggitts<br>Polar Capital Technology | CGL<br>FEV<br>INCH<br>MGGT<br>PCT | Buy<br>Buy<br>Buy<br>Buy<br>Buy | 478.6<br>1190.15<br>407.13<br>422.61<br>410.4 | 458.8<br>1149.85<br>383.33<br>405.64<br>397.96 |