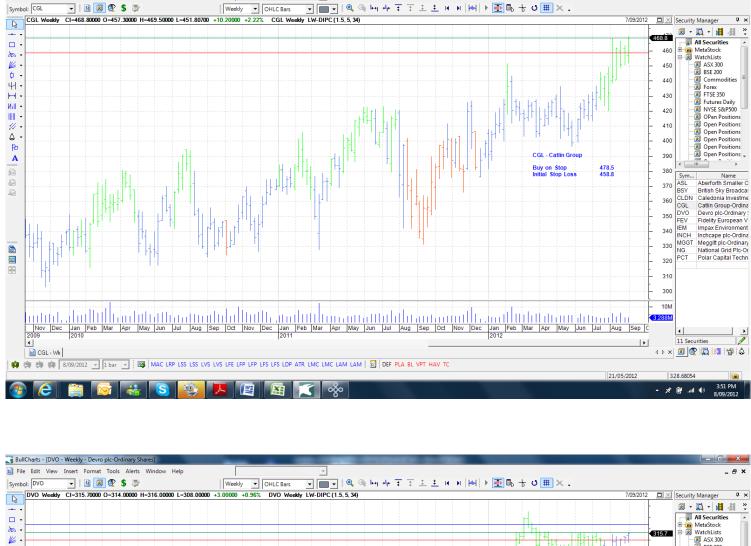

Working Orders

| Company                                                                                      | Code                              | Direction                       | Entry                                         | top                                            |
|----------------------------------------------------------------------------------------------|-----------------------------------|---------------------------------|-----------------------------------------------|------------------------------------------------|
| <b>Cancelled Orders</b>                                                                      |                                   |                                 |                                               |                                                |
| Amended                                                                                      |                                   |                                 |                                               |                                                |
| British Sky Broadcasting<br>Caledonian Investments<br>Devro                                  | BSY<br>CLDN<br>DVO                | Buy<br>Buy<br>Buy               | 786.3<br>1487<br>322.3                        | 756.2<br>1435<br>310.1                         |
| Retained                                                                                     |                                   |                                 |                                               |                                                |
| Aberforth Small Co Trust<br>Impax Environmental<br>National Grid                             | ASL<br>IEM<br>NG                  | Buy<br>Buy<br>Buy               | 641<br>98.25<br>707.36                        | 619<br>96.25<br>683.36                         |
| NEW                                                                                          |                                   |                                 |                                               |                                                |
| Catlin Group<br>Fidelity European Values<br>Inchcape<br>Meggitts<br>Polar Capital Technology | CGL<br>FEV<br>INCH<br>MGGT<br>PCT | Buy<br>Buy<br>Buy<br>Buy<br>Buy | 478.6<br>1190.15<br>407.13<br>422.61<br>410.4 | 458.8<br>1149.85<br>383.33<br>405.64<br>397.96 |