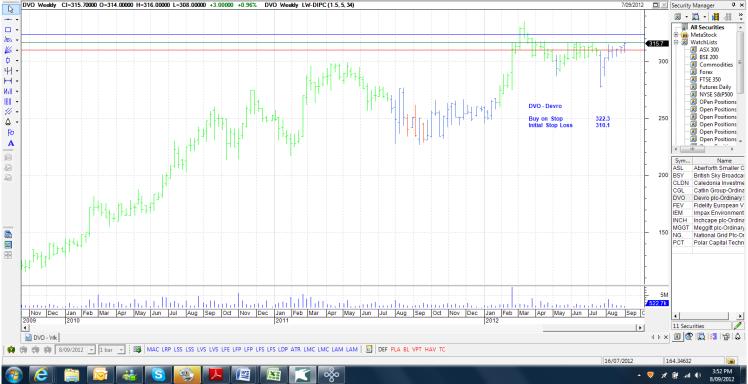

Working Orders

| Company                                                                                      | Code                              | Direction                       | Entry                                         | top                                            |
|----------------------------------------------------------------------------------------------|-----------------------------------|---------------------------------|-----------------------------------------------|------------------------------------------------|
| <b>Cancelled Orders</b>                                                                      |                                   |                                 |                                               |                                                |
| Amended                                                                                      |                                   |                                 |                                               |                                                |
| British Sky Broadcasting<br>Caledonian Investments<br>Devro                                  | BSY<br>CLDN<br>DVO                | Buy<br>Buy<br>Buy               | 786.3<br>1487<br>322.3                        | 756.2<br>1435<br>310.1                         |
| Retained                                                                                     |                                   |                                 |                                               |                                                |
| Aberforth Small Co Trust<br>Impax Environmental<br>National Grid                             | ASL<br>IEM<br>NG                  | Buy<br>Buy<br>Buy               | 641<br>98.25<br>707.36                        | 619<br>96.25<br>683.36                         |
| NEW                                                                                          |                                   |                                 |                                               |                                                |
| Catlin Group<br>Fidelity European Values<br>Inchcape<br>Meggitts<br>Polar Capital Technology | CGL<br>FEV<br>INCH<br>MGGT<br>PCT | Buy<br>Buy<br>Buy<br>Buy<br>Buy | 478.6<br>1190.15<br>407.13<br>422.61<br>410.4 | 458.8<br>1149.85<br>383.33<br>405.64<br>397.96 |