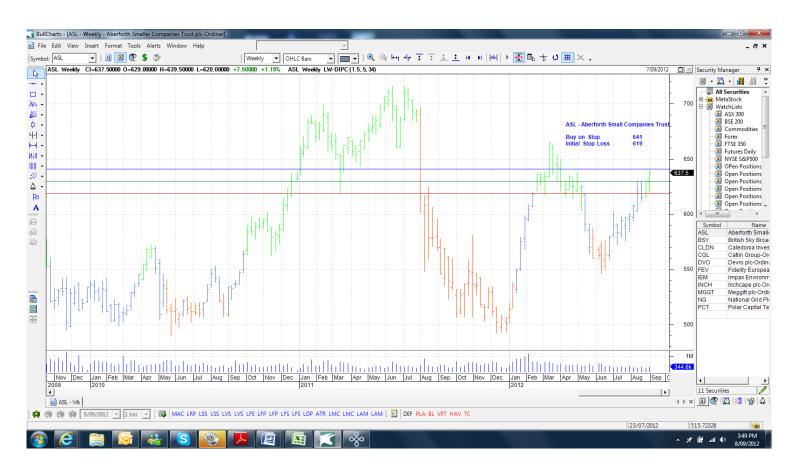

Working Orders

| Company                                                                                      | Code                              | Direction                       | Entry                                         | top                                            |
|----------------------------------------------------------------------------------------------|-----------------------------------|---------------------------------|-----------------------------------------------|------------------------------------------------|
| <b>Cancelled Orders</b>                                                                      |                                   |                                 |                                               |                                                |
| Amended                                                                                      |                                   |                                 |                                               |                                                |
| British Sky Broadcasting<br>Caledonian Investments<br>Devro                                  | BSY<br>CLDN<br>DVO                | Buy<br>Buy<br>Buy               | 786.3<br>1487<br>322.3                        | 756.2<br>1435<br>310.1                         |
| Retained                                                                                     |                                   |                                 |                                               |                                                |
| Aberforth Small Co Trust<br>Impax Environmental<br>National Grid                             | ASL<br>IEM<br>NG                  | Buy<br>Buy<br>Buy               | 641<br>98.25<br>707.36                        | 619<br>96.25<br>683.36                         |
| NEW                                                                                          |                                   |                                 |                                               |                                                |
| Catlin Group<br>Fidelity European Values<br>Inchcape<br>Meggitts<br>Polar Capital Technology | CGL<br>FEV<br>INCH<br>MGGT<br>PCT | Buy<br>Buy<br>Buy<br>Buy<br>Buy | 478.6<br>1190.15<br>407.13<br>422.61<br>410.4 | 458.8<br>1149.85<br>383.33<br>405.64<br>397.96 |