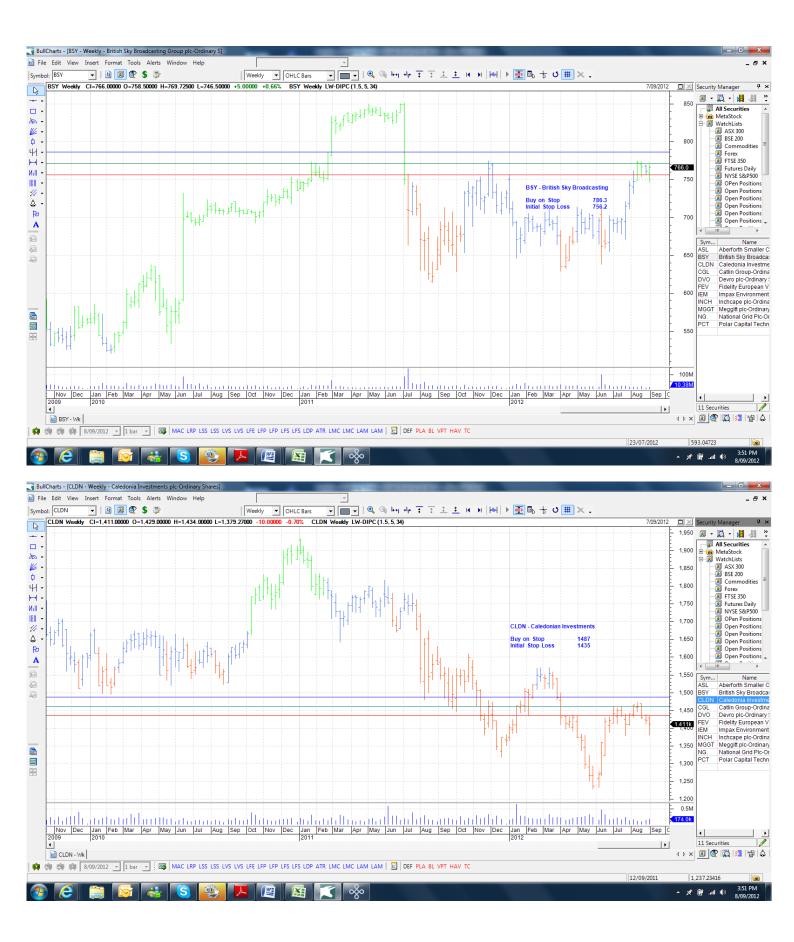

Working Orders

| Company                                                                                      | Code                              | Direction                       | Entry                                         | top                                            |
|----------------------------------------------------------------------------------------------|-----------------------------------|---------------------------------|-----------------------------------------------|------------------------------------------------|
| <b>Cancelled Orders</b>                                                                      |                                   |                                 |                                               |                                                |
| Amended                                                                                      |                                   |                                 |                                               |                                                |
| British Sky Broadcasting<br>Caledonian Investments<br>Devro                                  | BSY<br>CLDN<br>DVO                | Buy<br>Buy<br>Buy               | 786.3<br>1487<br>322.3                        | 756.2<br>1435<br>310.1                         |
| Retained                                                                                     |                                   |                                 |                                               |                                                |
| Aberforth Small Co Trust<br>Impax Environmental<br>National Grid                             | ASL<br>IEM<br>NG                  | Buy<br>Buy<br>Buy               | 641<br>98.25<br>707.36                        | 619<br>96.25<br>683.36                         |
| NEW                                                                                          |                                   |                                 |                                               |                                                |
| Catlin Group<br>Fidelity European Values<br>Inchcape<br>Meggitts<br>Polar Capital Technology | CGL<br>FEV<br>INCH<br>MGGT<br>PCT | Buy<br>Buy<br>Buy<br>Buy<br>Buy | 478.6<br>1190.15<br>407.13<br>422.61<br>410.4 | 458.8<br>1149.85<br>383.33<br>405.64<br>397.96 |