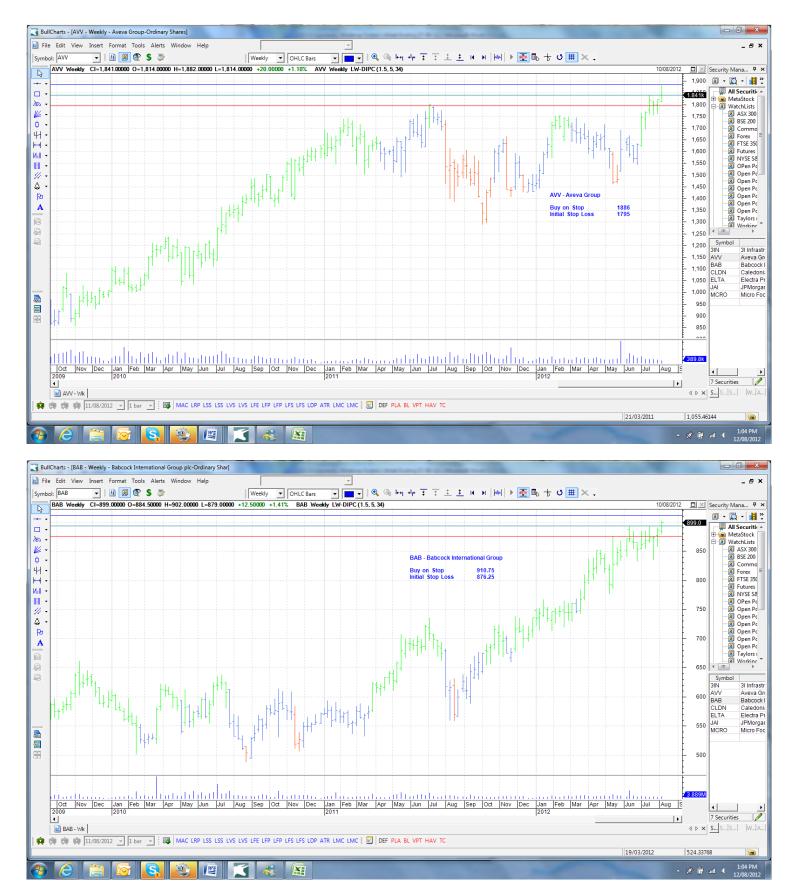

## Retained

| 3IN Infrastructure | 3IN | Buy | 125.3 | 123.3 |
|--------------------|-----|-----|-------|-------|
| Aveva Group        | AVV | Buy | 1886  | 1795  |

### **NEW**

| Babcock International  | BAB  | Buy | 910.75 | 876.25 |
|------------------------|------|-----|--------|--------|
| Caledonian Investments | CLDN | Buy | 1489   | 1433   |
| Electra Private Equity | ELTA | Buy | 1777   | 1723   |

### **Charts**