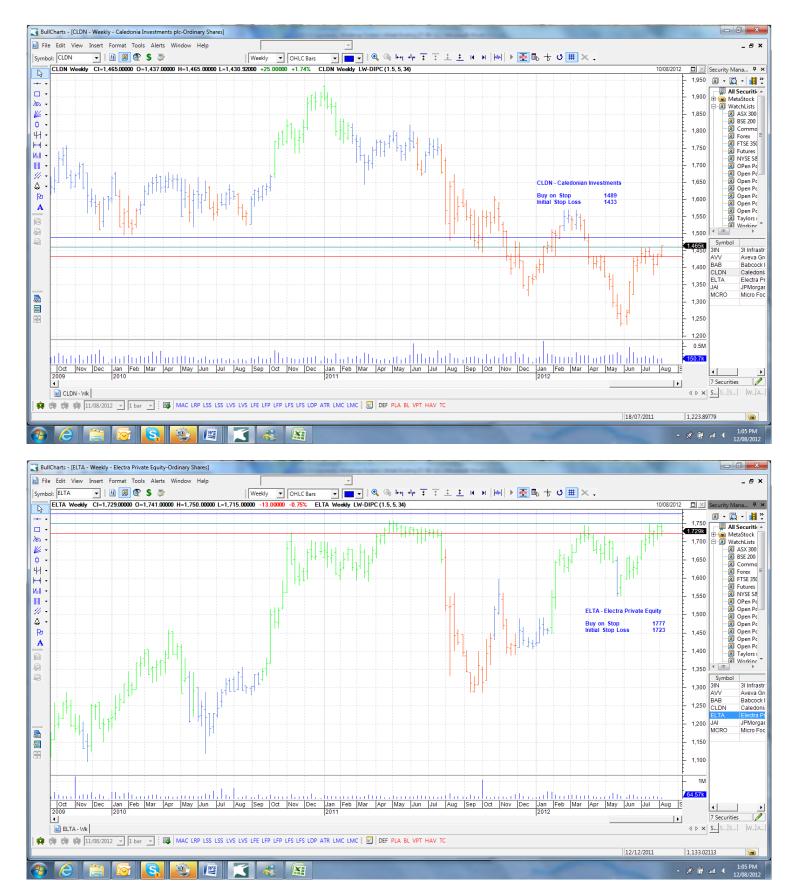

### **NEW**

| Babcock International  | BAB  | Buy | 910.75 | 876.25 |
|------------------------|------|-----|--------|--------|
| Caledonian Investments | CLDN | Buy | 1489   | 1433   |
| Electra Private Equity | ELTA | Buy | 1777   | 1723   |

### **Charts**