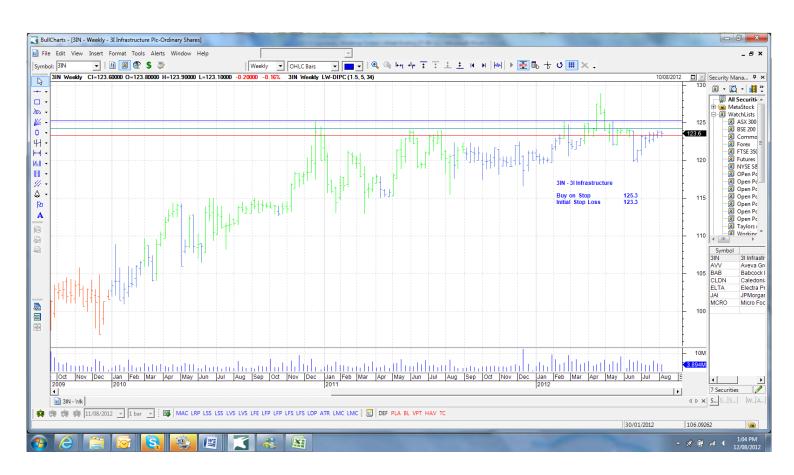

## Retained

| 3IN Infrastructure | 3IN | Buy | 125.3 | 123.3 |
|--------------------|-----|-----|-------|-------|
| Aveva Group        | AVV | Buy | 1886  | 1795  |

### **Charts**