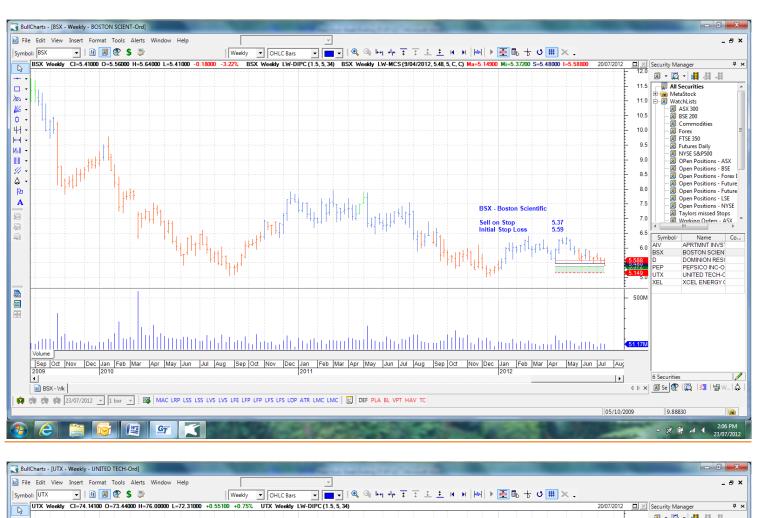

## **Amended**

| Apartment Investment | AIV | Buy  | 28.55 | 27.41 |
|----------------------|-----|------|-------|-------|
| Boston Scientific    | BSX | Sell | 5.37  | 5.59  |
| Xcel Energy          | XEL | Buy  | 29.58 | 28.66 |