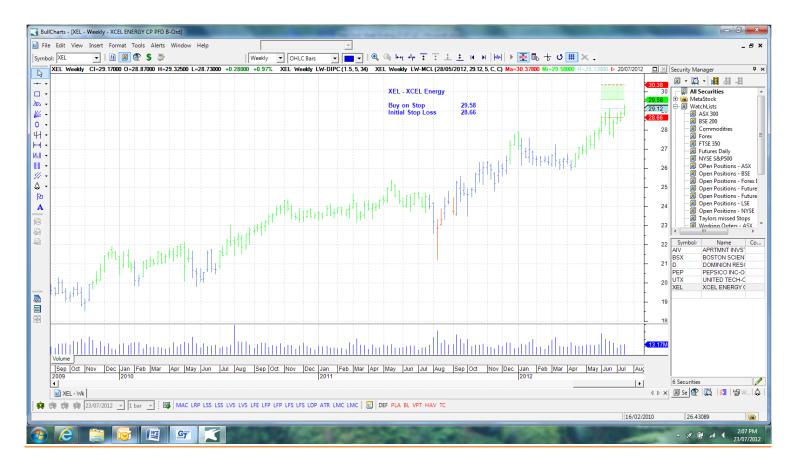

## **Amended**

| Apartment Investment | AIV | Buy  | 28.55 | 27.41 |
|----------------------|-----|------|-------|-------|
| Boston Scientific    | BSX | Sell | 5.37  | 5.59  |
| Xcel Energy          | XEL | Buy  | 29.58 | 28.66 |