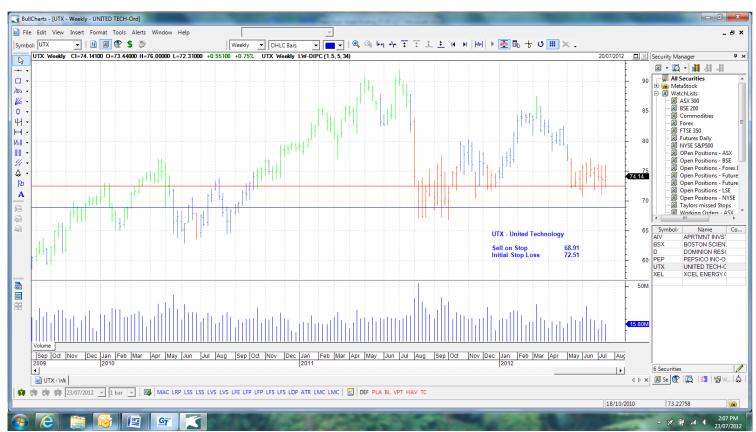

### Retained

| United Technology   | UTX | Sell | 68.91 | 72.51   |
|---------------------|-----|------|-------|---------|
| Office (Confidence) | OIX | OCII | 00.01 | 1 2.0 1 |