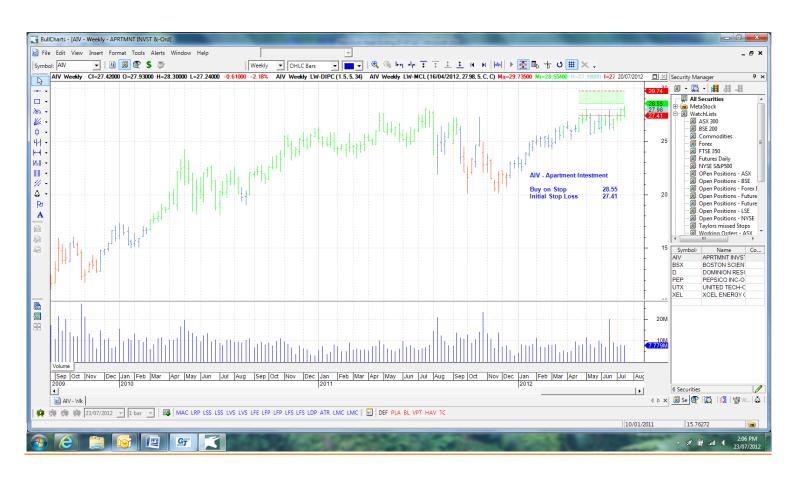

## **Amended**

| Apartment Investment | AIV | Buy  | 28.55 | 27.41 |
|----------------------|-----|------|-------|-------|
| Boston Scientific    | BSX | Sell | 5.37  | 5.59  |
| Xcel Energy          | XEL | Buy  | 29.58 | 28.66 |