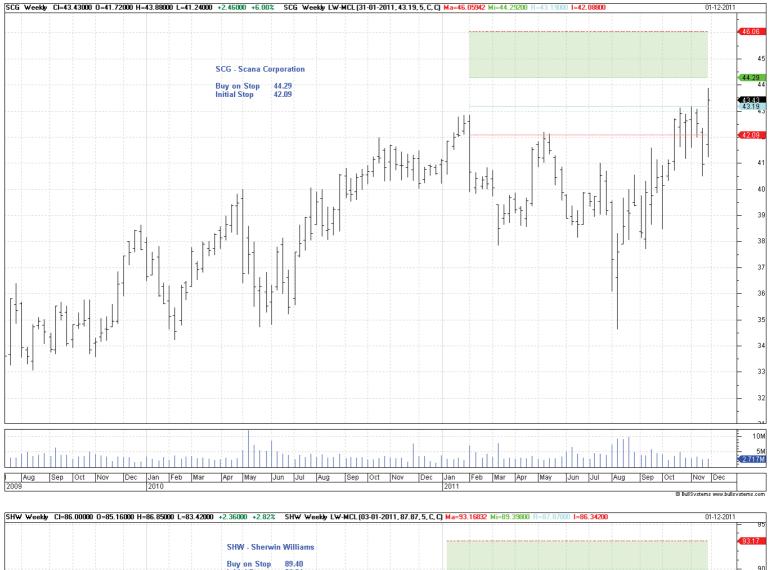

First Energy, Saic Inc, McCormick & Pepco Holdings

Working Orders

| Company              | Code | Direction | Entry | Stop  |
|----------------------|------|-----------|-------|-------|
| Amended              |      |           |       |       |
| Constellation Energy | CEG  | Buy       | 41.65 | 38.79 |
| Chevron Texaco       | CVX  | Buy       | 115.6 | 104.4 |
| DTE Energy           | DTE  | Buy       | 54.09 | 51.55 |
| General Mills        | GIS  | Buy       | 41.12 | 39.38 |
| Scana Corporation    | SCG  | Buy       | 44.29 | 42.09 |
| Sherwin Williams     | SHW  | Buy       | 89.40 | 86.34 |
| JM Smucker           | SJM  | Buy       | 81.13 | 78.38 |