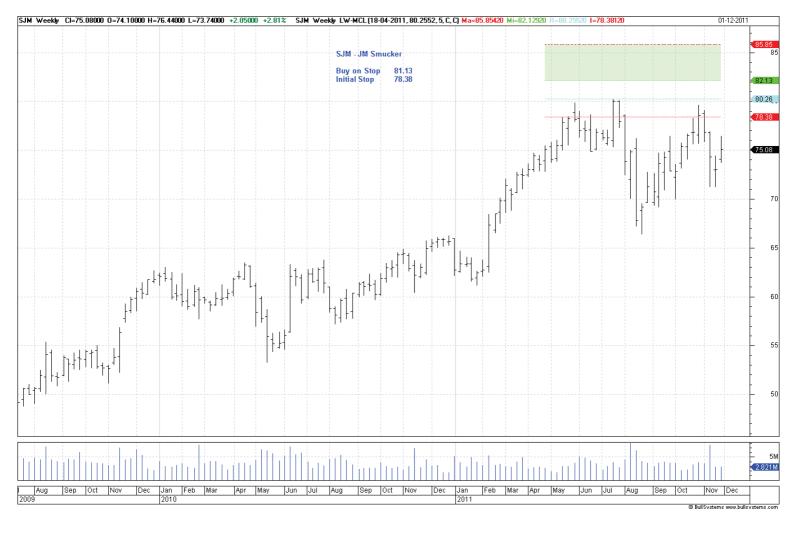

First Energy, Saic Inc, McCormick & Pepco Holdings

Working Orders

| Company              | Code | Direction | Entry | Stop  |
|----------------------|------|-----------|-------|-------|
| Amended              |      |           |       |       |
| Constellation Energy | CEG  | Buy       | 41.65 | 38.79 |
| Chevron Texaco       | CVX  | Buy       | 115.6 | 104.4 |
| DTE Energy           | DTE  | Buy       | 54.09 | 51.55 |
| General Mills        | GIS  | Buy       | 41.12 | 39.38 |
| Scana Corporation    | SCG  | Buy       | 44.29 | 42.09 |
| Sherwin Williams     | SHW  | Buy       | 89.40 | 86.34 |
| JM Smucker           | SJM  | Buy       | 81.13 | 78.38 |