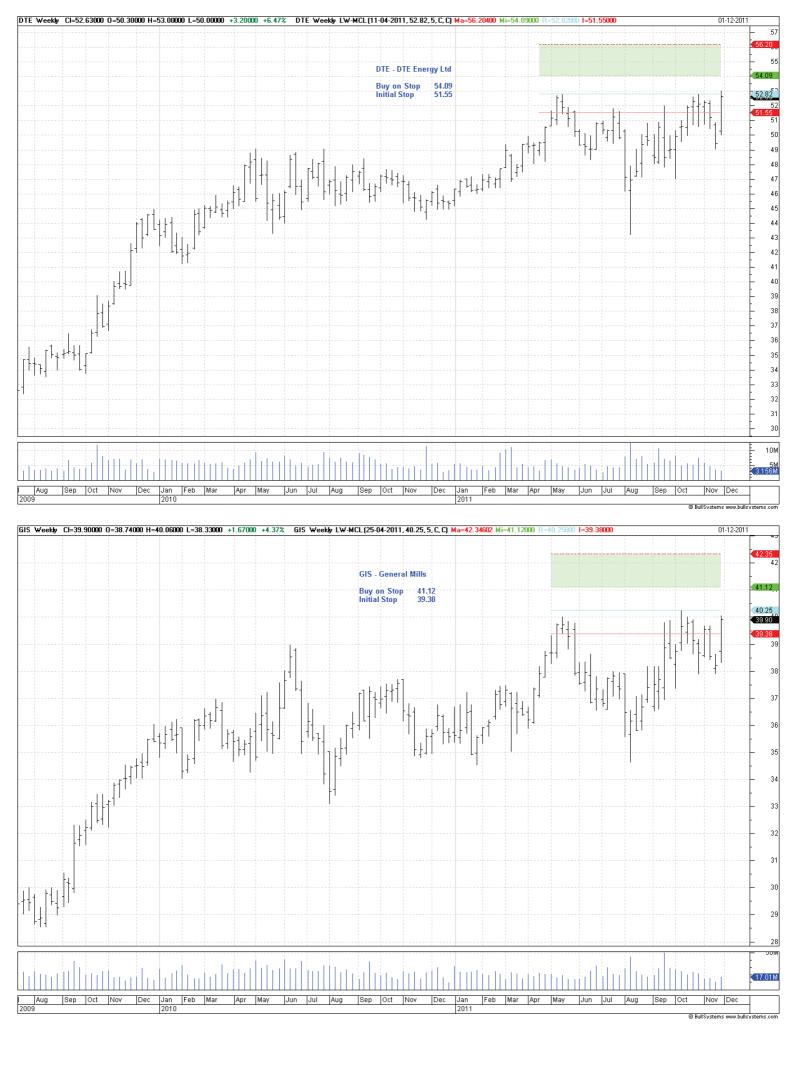

First Energy, Saic Inc, McCormick & Pepco Holdings

Working Orders

| Company              | Code | Direction | Entry | Stop  |
|----------------------|------|-----------|-------|-------|
| Amended              |      |           |       |       |
| Constellation Energy | CEG  | Buy       | 41.65 | 38.79 |
| Chevron Texaco       | CVX  | Buy       | 115.6 | 104.4 |
| DTE Energy           | DTE  | Buy       | 54.09 | 51.55 |
| General Mills        | GIS  | Buy       | 41.12 | 39.38 |
| Scana Corporation    | SCG  | Buy       | 44.29 | 42.09 |
| Sherwin Williams     | SHW  | Buy       | 89.40 | 86.34 |
| JM Smucker           | SJM  | Buy       | 81.13 | 78.38 |