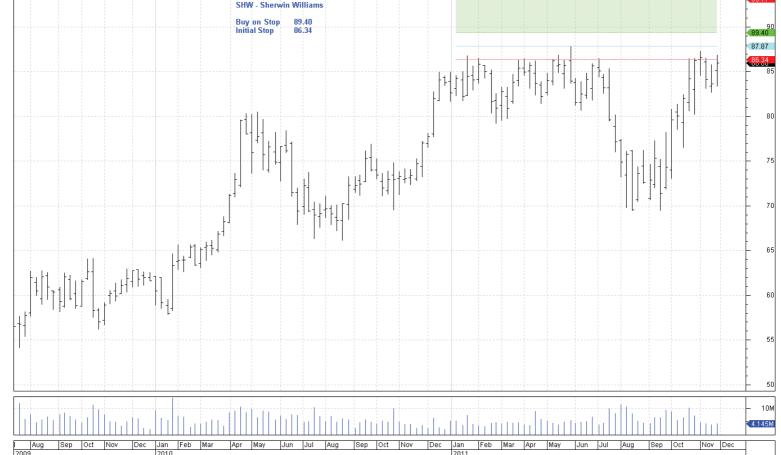

First Energy, Saic Inc, McCormick & Pepco Holdings

Working Orders

| Company              | Code | Direction | Entry | Stop  |
|----------------------|------|-----------|-------|-------|
| Amended              |      |           |       |       |
| Constellation Energy | CEG  | Buy       | 41.65 | 38.79 |
| Chevron Texaco       | CVX  | Buy       | 115.6 | 104.4 |
| DTE Energy           | DTE  | Buy       | 54.09 | 51.55 |
| General Mills        | GIS  | Buy       | 41.12 | 39.38 |
| Scana Corporation    | SCG  | Buy       | 44.29 | 42.09 |
| Sherwin Williams     | SHW  | Buy       | 89.40 | 86.34 |
| JM Smucker           | SJM  | Buy       | 81.13 | 78.38 |