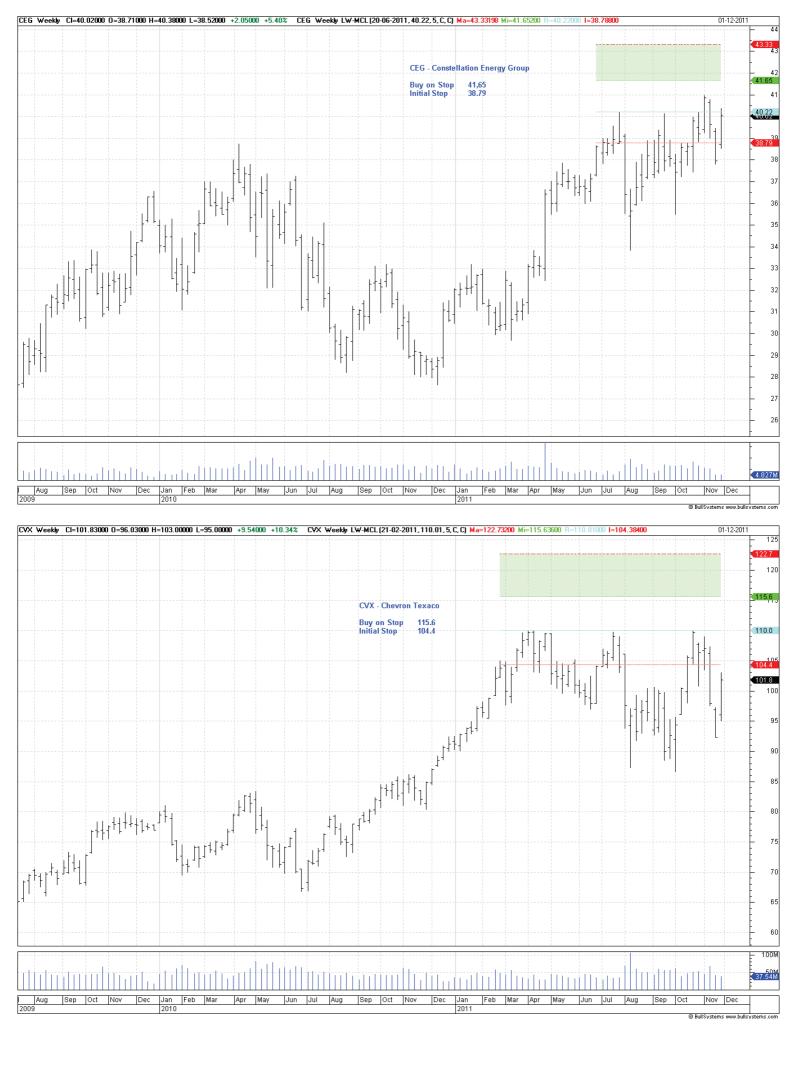

First Energy, Saic Inc, McCormick & Pepco Holdings

Working Orders

| Company              | Code | Direction | Entry | Stop  |
|----------------------|------|-----------|-------|-------|
| Amended              |      |           |       |       |
| Constellation Energy | CEG  | Buy       | 41.65 | 38.79 |
| Chevron Texaco       | CVX  | Buy       | 115.6 | 104.4 |
| DTE Energy           | DTE  | Buy       | 54.09 | 51.55 |
| General Mills        | GIS  | Buy       | 41.12 | 39.38 |
| Scana Corporation    | SCG  | Buy       | 44.29 | 42.09 |
| Sherwin Williams     | SHW  | Buy       | 89.40 | 86.34 |
| JM Smucker           | SJM  | Buy       | 81.13 | 78.38 |