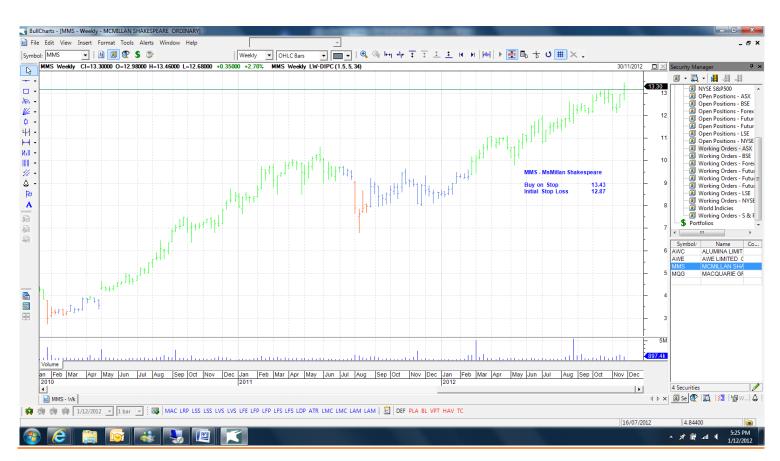

#### **New**

| Alumina             | AWC | Buy | 1.04  | 0.95  |
|---------------------|-----|-----|-------|-------|
| McMillan Shakepeare | MMS | Buy | 13.43 | 12.87 |
| Macquarie Group     | MQG | Buy | 32.77 | 31.23 |