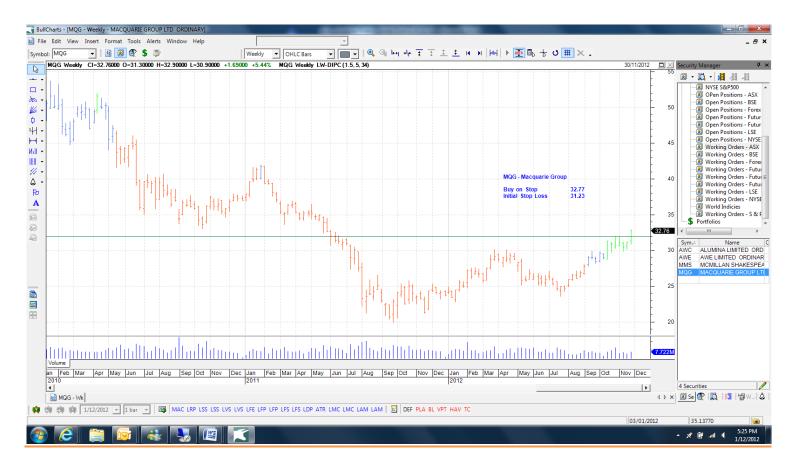

#### **New**

| Alumina             | AWC | Buy | 1.04  | 0.95  |
|---------------------|-----|-----|-------|-------|
| McMillan Shakepeare | MMS | Buy | 13.43 | 12.87 |
| Macquarie Group     | MQG | Buy | 32.77 | 31.23 |