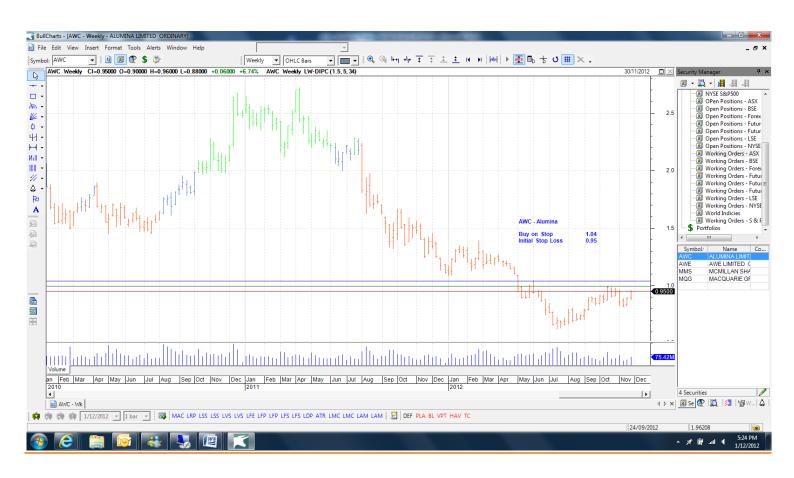

#### **New**

| Alumina             | AWC | Buy | 1.04  | 0.95  |
|---------------------|-----|-----|-------|-------|
| McMillan Shakepeare | MMS | Buy | 13.43 | 12.87 |
| Macquarie Group     | MQG | Buy | 32.77 | 31.23 |