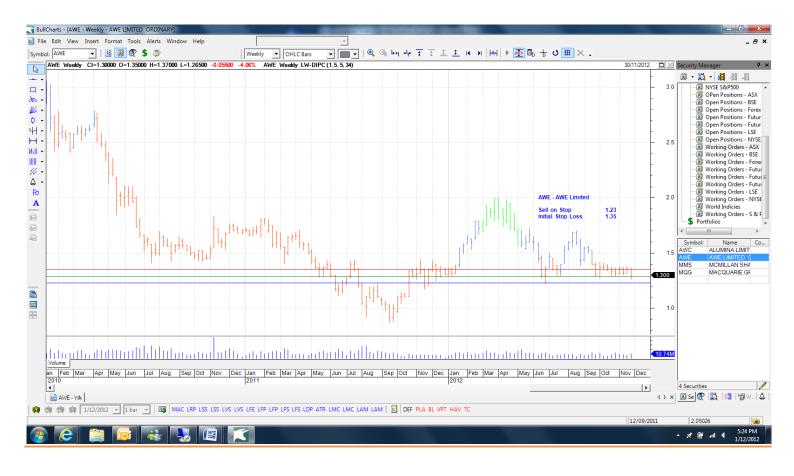

## **Retained**

| AWE Limited | AWE | Sell | 1.23 | 1.35 |
|-------------|-----|------|------|------|
|             |     |      |      |      |