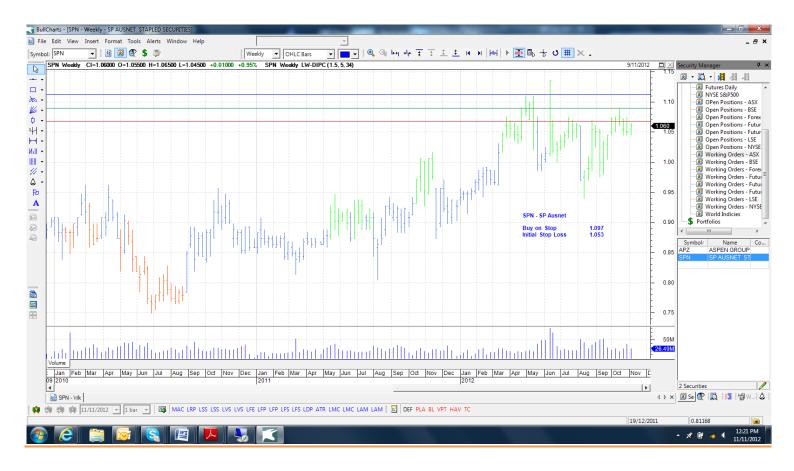

### **Retained**

| Aspen Group | APZ | Buy | 0.195 | 0.165 |
|-------------|-----|-----|-------|-------|
| SP AusNet   | SPN | Buy | 1.112 | 1.068 |