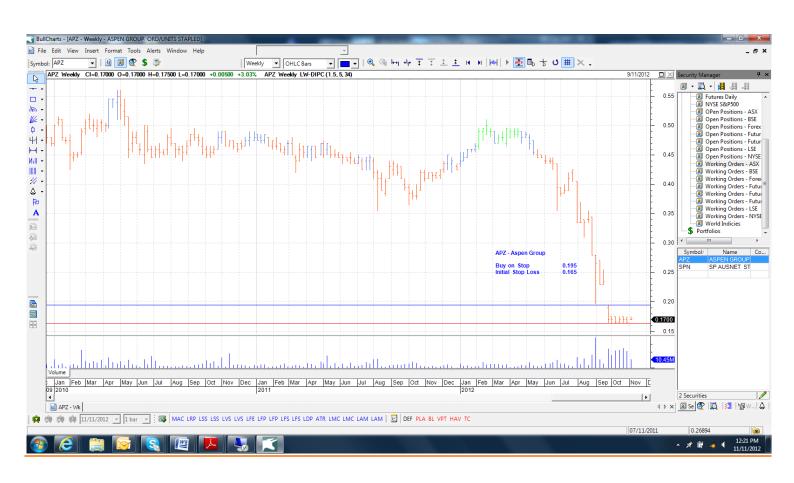

### **Retained**

| Aspen Group | APZ | Buy | 0.195 | 0.165 |
|-------------|-----|-----|-------|-------|
| SP AusNet   | SPN | Buy | 1.112 | 1.068 |