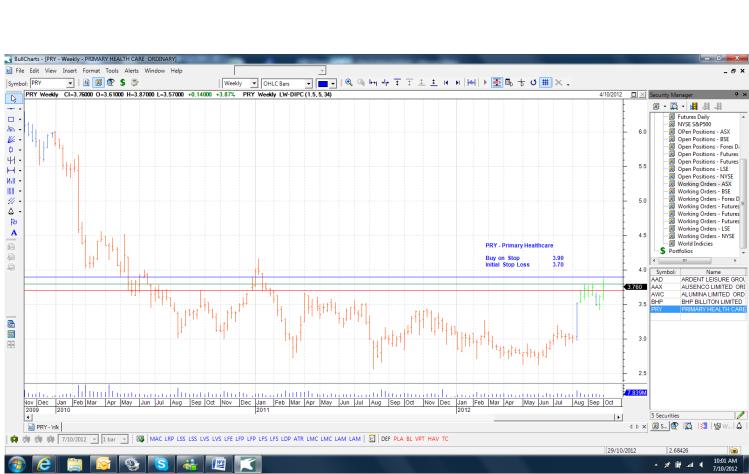

## **Retained**

| Ardent Leisure Group<br>Alumina<br>BHP Billiton Limited<br>Primary Healthcare | AAD<br>AWC<br>BHP<br>PRY | Buy<br>Buy<br>Buy<br>Buy | 1.43<br>0.95<br>34.40<br>3.90 | 1.37<br>0.86<br>32.98<br>3.70 |
|-------------------------------------------------------------------------------|--------------------------|--------------------------|-------------------------------|-------------------------------|
| New                                                                           |                          |                          |                               |                               |
| Astro Jap Property Group                                                      | AJA                      | Buy                      | 3.07                          | 2.91                          |