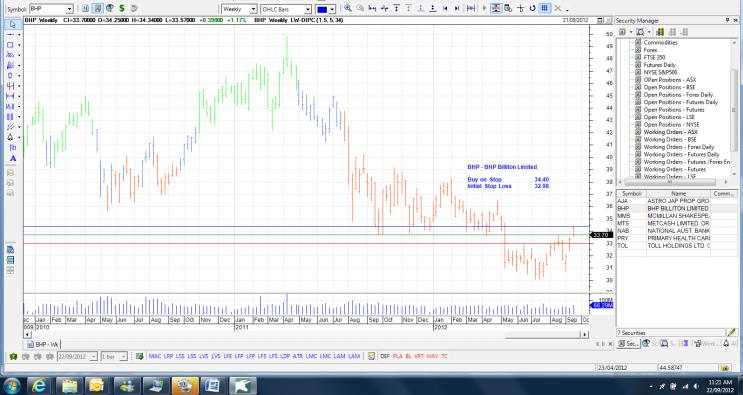

## **Retained**

| Ardent Leisure Group<br>Alumina<br>BHP Billiton Limited<br>Primary Healthcare | AAD<br>AWC<br>BHP<br>PRY | Buy<br>Buy<br>Buy<br>Buy | 1.43<br>0.95<br>34.40<br>3.90 | 1.37<br>0.86<br>32.98<br>3.70 |
|-------------------------------------------------------------------------------|--------------------------|--------------------------|-------------------------------|-------------------------------|
| New                                                                           |                          |                          |                               |                               |
| Astro Jap Property Group                                                      | AJA                      | Buy                      | 3.07                          | 2.91                          |