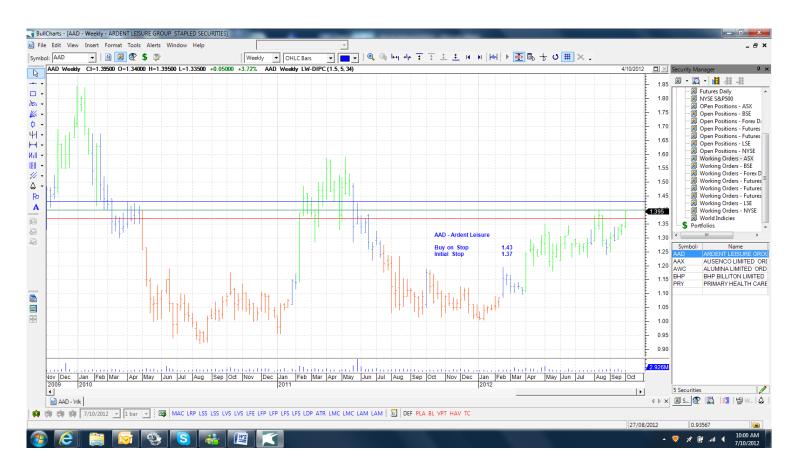

## **Retained**

| Ardent Leisure Group<br>Alumina<br>BHP Billiton Limited<br>Primary Healthcare | AAD<br>AWC<br>BHP<br>PRY | Buy<br>Buy<br>Buy<br>Buy | 1.43<br>0.95<br>34.40<br>3.90 | 1.37<br>0.86<br>32.98<br>3.70 |
|-------------------------------------------------------------------------------|--------------------------|--------------------------|-------------------------------|-------------------------------|
| New                                                                           |                          |                          |                               |                               |
| Astro Jap Property Group                                                      | AJA                      | Buy                      | 3.07                          | 2.91                          |