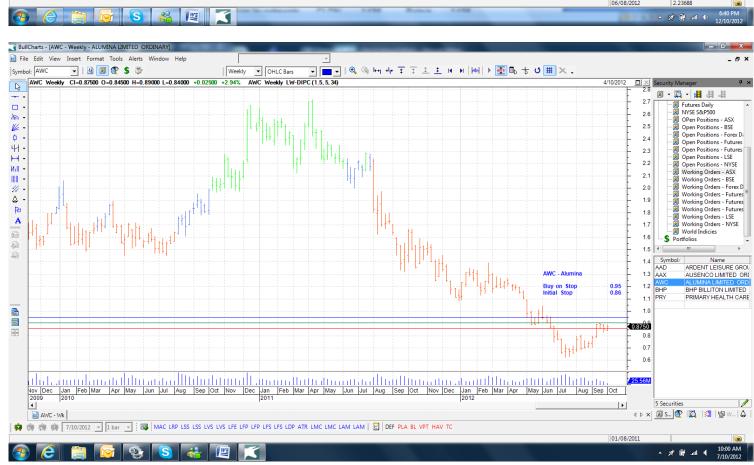

## **Retained**

| Ardent Leisure Group<br>Alumina<br>BHP Billiton Limited<br>Primary Healthcare | AAD<br>AWC<br>BHP<br>PRY | Buy<br>Buy<br>Buy<br>Buy | 1.43<br>0.95<br>34.40<br>3.90 | 1.37<br>0.86<br>32.98<br>3.70 |
|-------------------------------------------------------------------------------|--------------------------|--------------------------|-------------------------------|-------------------------------|
| New                                                                           |                          |                          |                               |                               |
| Astro Jap Property Group                                                      | AJA                      | Buy                      | 3.07                          | 2.91                          |