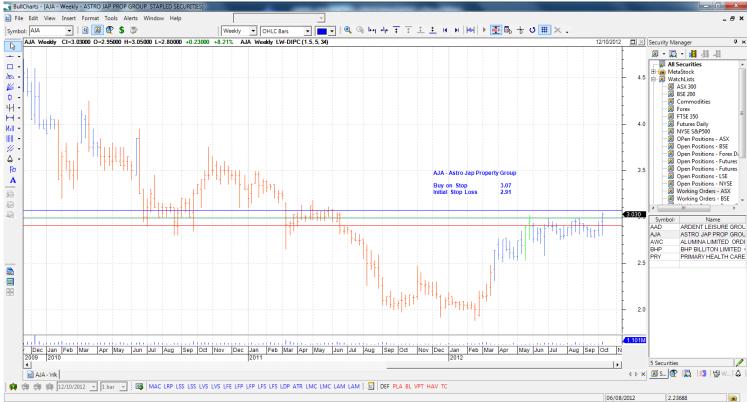

## **Retained**

| Ardent Leisure Group<br>Alumina<br>BHP Billiton Limited<br>Primary Healthcare | AAD<br>AWC<br>BHP<br>PRY | Buy<br>Buy<br>Buy<br>Buy | 1.43<br>0.95<br>34.40<br>3.90 | 1.37<br>0.86<br>32.98<br>3.70 |
|-------------------------------------------------------------------------------|--------------------------|--------------------------|-------------------------------|-------------------------------|
| New                                                                           |                          |                          |                               |                               |
| Astro Jap Property Group                                                      | AJA                      | Buy                      | 3.07                          | 2.91                          |