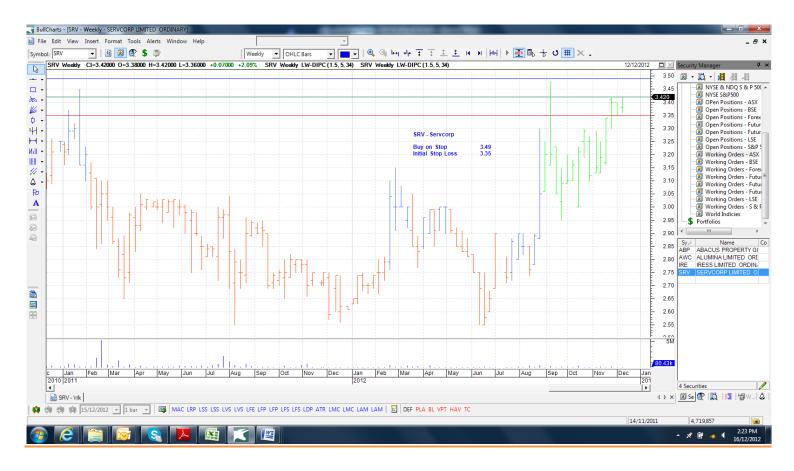

# New

| Abacus Property Group | ABY | Buy | 2.17 | 2.09 |
|-----------------------|-----|-----|------|------|
| Iress Limited         | IRE | Buy | 8.42 | 8.02 |
| Servcorp              | SRV | Buy | 3.49 | 3.35 |