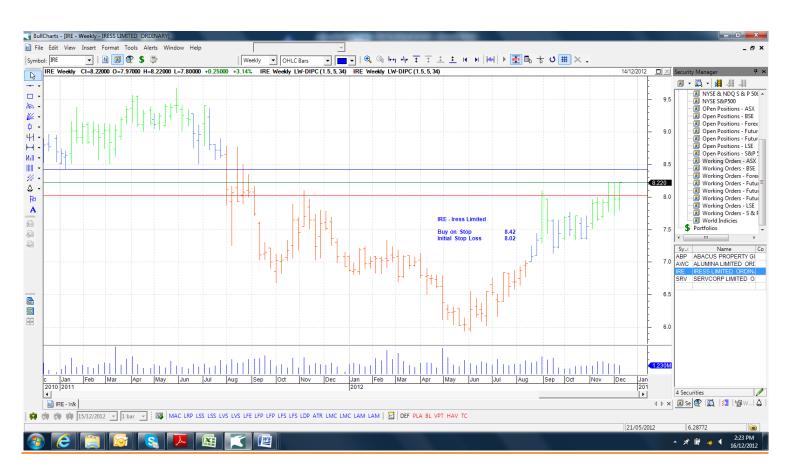

# New

| Abacus Property Group | ABY | Buy | 2.17 | 2.09 |
|-----------------------|-----|-----|------|------|
| Iress Limited         | IRE | Buy | 8.42 | 8.02 |
| Servcorp              | SRV | Buy | 3.49 | 3.35 |