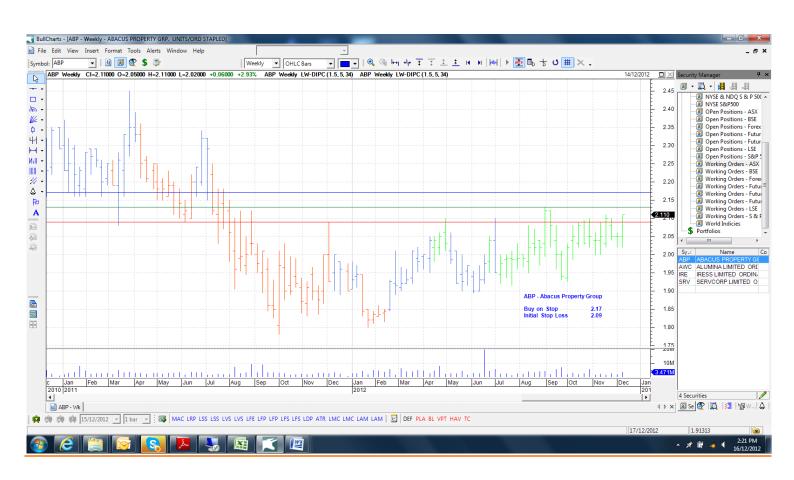

# New

| Abacus Property Group | ABY | Buy | 2.17 | 2.09 |
|-----------------------|-----|-----|------|------|
| Iress Limited         | IRE | Buy | 8.42 | 8.02 |
| Servcorp              | SRV | Buy | 3.49 | 3.35 |