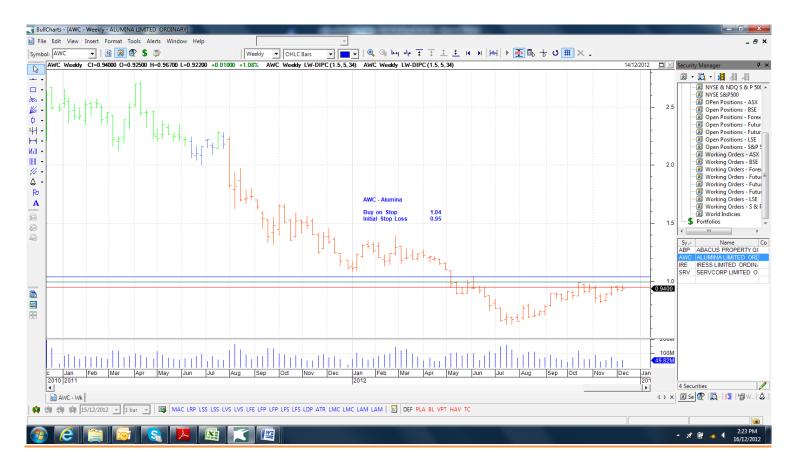

# **Retained**

| Alumina | AWC | Buy | 1.04 | 0.95 |
|---------|-----|-----|------|------|
|         |     |     |      |      |