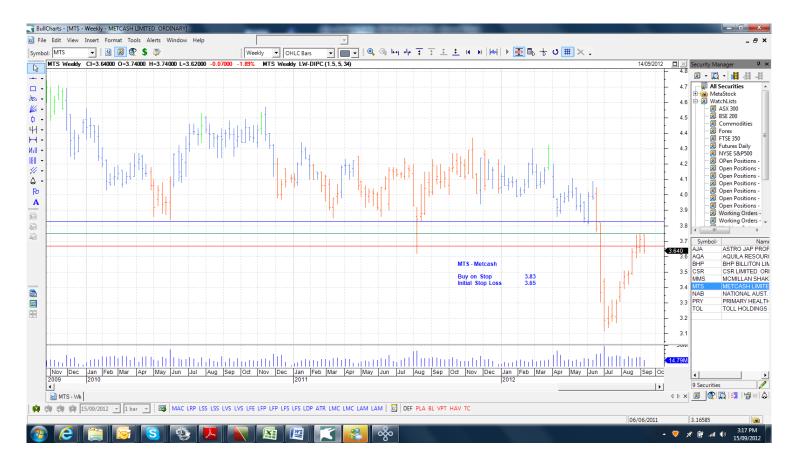

## Working Orders

| Name                                                                                     | Code                     | Direction                | Entry                           | Stop                            |  |  |
|------------------------------------------------------------------------------------------|--------------------------|--------------------------|---------------------------------|---------------------------------|--|--|
| Cancelled Orders                                                                         |                          |                          |                                 |                                 |  |  |
| Astro Jap Prop Grp, Primary Health Care                                                  |                          |                          |                                 |                                 |  |  |
| Amended                                                                                  |                          |                          |                                 |                                 |  |  |
| BHP Billiton Limited<br>McMillan Shakespeare<br>National Australia Bank<br>Toll Holdings | BHP<br>MMS<br>NAB<br>TOL | Buy<br>Buy<br>Buy<br>Buy | 34.40<br>12.89<br>26.10<br>4.90 | 32.98<br>12.33<br>25.27<br>4.60 |  |  |
| <b>Retained</b>                                                                          |                          |                          |                                 |                                 |  |  |
| Metcash                                                                                  | MTS                      | Buy                      | 3.83                            | 3.67                            |  |  |