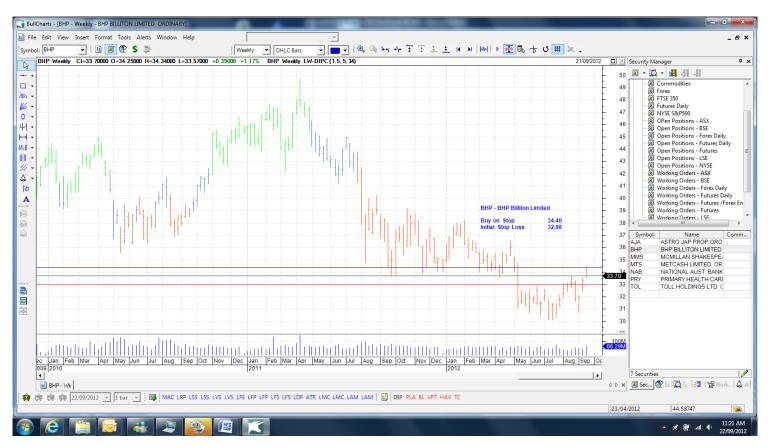

## Working Orders

| Name                                                                                     | Code                     | Direction                | Entry                           | Stop                            |  |  |
|------------------------------------------------------------------------------------------|--------------------------|--------------------------|---------------------------------|---------------------------------|--|--|
| Cancelled Orders                                                                         |                          |                          |                                 |                                 |  |  |
| Astro Jap Prop Grp, Primary Health Care                                                  |                          |                          |                                 |                                 |  |  |
| Amended                                                                                  |                          |                          |                                 |                                 |  |  |
| BHP Billiton Limited<br>McMillan Shakespeare<br>National Australia Bank<br>Toll Holdings | BHP<br>MMS<br>NAB<br>TOL | Buy<br>Buy<br>Buy<br>Buy | 34.40<br>12.89<br>26.10<br>4.90 | 32.98<br>12.33<br>25.27<br>4.60 |  |  |
| <b>Retained</b>                                                                          |                          |                          |                                 |                                 |  |  |
| Metcash                                                                                  | MTS                      | Buy                      | 3.83                            | 3.67                            |  |  |

## **Charts**