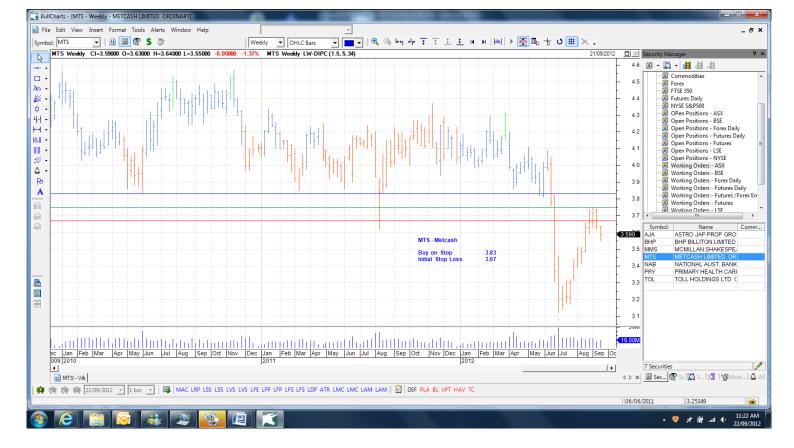

## Working Orders

| Name                                                                                     | Code                     | Direction                | Entry                           | Stop                            |  |  |
|------------------------------------------------------------------------------------------|--------------------------|--------------------------|---------------------------------|---------------------------------|--|--|
| Cancelled Orders                                                                         |                          |                          |                                 |                                 |  |  |
| Astro Jap Prop Grp, Primary Health Care                                                  |                          |                          |                                 |                                 |  |  |
| Amended                                                                                  |                          |                          |                                 |                                 |  |  |
| BHP Billiton Limited<br>McMillan Shakespeare<br>National Australia Bank<br>Toll Holdings | BHP<br>MMS<br>NAB<br>TOL | Buy<br>Buy<br>Buy<br>Buy | 34.40<br>12.89<br>26.10<br>4.90 | 32.98<br>12.33<br>25.27<br>4.60 |  |  |
| <b>Retained</b>                                                                          |                          |                          |                                 |                                 |  |  |
| Metcash                                                                                  | MTS                      | Buy                      | 3.83                            | 3.67                            |  |  |

## **Charts**