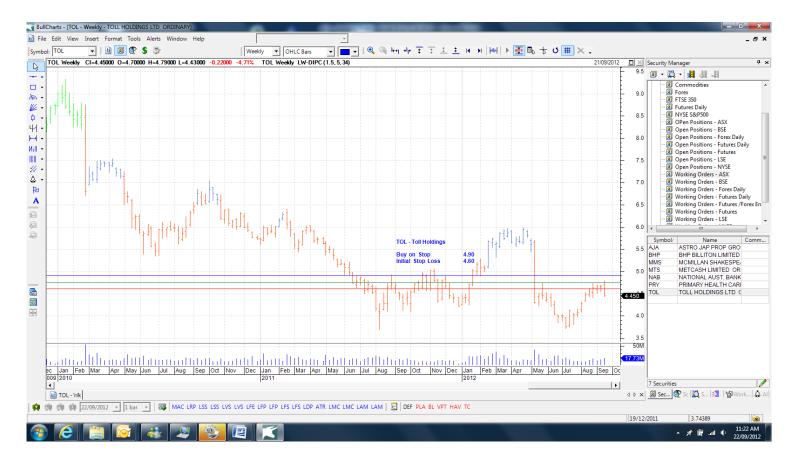

## Working Orders

| Name                                                                                     | Code                     | Direction                | Entry                           | Stop                            |  |  |
|------------------------------------------------------------------------------------------|--------------------------|--------------------------|---------------------------------|---------------------------------|--|--|
| Cancelled Orders                                                                         |                          |                          |                                 |                                 |  |  |
| Astro Jap Prop Grp, Primary Health Care                                                  |                          |                          |                                 |                                 |  |  |
| Amended                                                                                  |                          |                          |                                 |                                 |  |  |
| BHP Billiton Limited<br>McMillan Shakespeare<br>National Australia Bank<br>Toll Holdings | BHP<br>MMS<br>NAB<br>TOL | Buy<br>Buy<br>Buy<br>Buy | 34.40<br>12.89<br>26.10<br>4.90 | 32.98<br>12.33<br>25.27<br>4.60 |  |  |
| <b>Retained</b>                                                                          |                          |                          |                                 |                                 |  |  |
| Metcash                                                                                  | MTS                      | Buy                      | 3.83                            | 3.67                            |  |  |