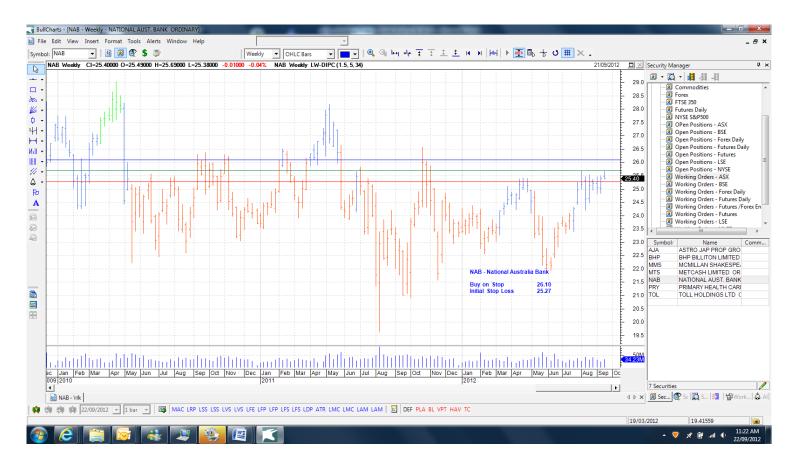

## Working Orders

| Name                                                                                     | Code                     | Direction                | Entry                           | Stop                            |  |  |
|------------------------------------------------------------------------------------------|--------------------------|--------------------------|---------------------------------|---------------------------------|--|--|
| Cancelled Orders                                                                         |                          |                          |                                 |                                 |  |  |
| Astro Jap Prop Grp, Primary Health Care                                                  |                          |                          |                                 |                                 |  |  |
| Amended                                                                                  |                          |                          |                                 |                                 |  |  |
| BHP Billiton Limited<br>McMillan Shakespeare<br>National Australia Bank<br>Toll Holdings | BHP<br>MMS<br>NAB<br>TOL | Buy<br>Buy<br>Buy<br>Buy | 34.40<br>12.89<br>26.10<br>4.90 | 32.98<br>12.33<br>25.27<br>4.60 |  |  |
| <b>Retained</b>                                                                          |                          |                          |                                 |                                 |  |  |
| Metcash                                                                                  | MTS                      | Buy                      | 3.83                            | 3.67                            |  |  |

## **Charts**