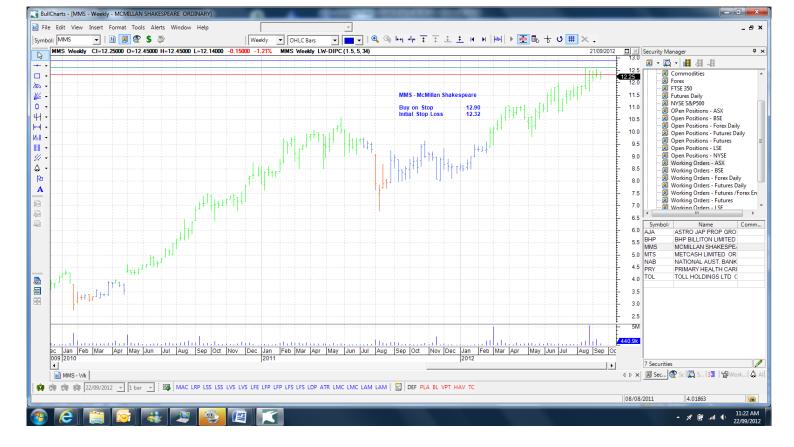

## Working Orders

| Name                                                                                     | Code                     | Direction                | Entry                           | Stop                            |  |  |
|------------------------------------------------------------------------------------------|--------------------------|--------------------------|---------------------------------|---------------------------------|--|--|
| Cancelled Orders                                                                         |                          |                          |                                 |                                 |  |  |
| Astro Jap Prop Grp, Primary Health Care                                                  |                          |                          |                                 |                                 |  |  |
| Amended                                                                                  |                          |                          |                                 |                                 |  |  |
| BHP Billiton Limited<br>McMillan Shakespeare<br>National Australia Bank<br>Toll Holdings | BHP<br>MMS<br>NAB<br>TOL | Buy<br>Buy<br>Buy<br>Buy | 34.40<br>12.89<br>26.10<br>4.90 | 32.98<br>12.33<br>25.27<br>4.60 |  |  |
| <b>Retained</b>                                                                          |                          |                          |                                 |                                 |  |  |
| Metcash                                                                                  | MTS                      | Buy                      | 3.83                            | 3.67                            |  |  |

## **Charts**