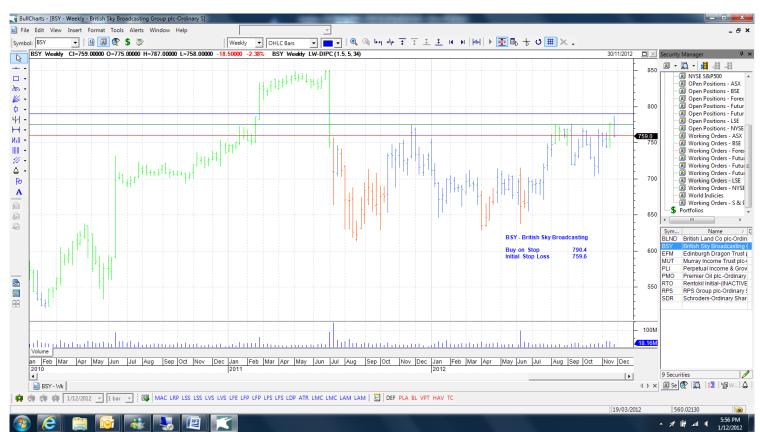

## **Cancelled Orders**

| Company                                                                                       | Code                             | Direction         | Entry                                 | Stop                                  |
|-----------------------------------------------------------------------------------------------|----------------------------------|-------------------|---------------------------------------|---------------------------------------|
| Amended                                                                                       |                                  |                   |                                       |                                       |
| Retained                                                                                      |                                  |                   |                                       |                                       |
| British Sky Broadcasting<br>Rentokill Initial<br>Schroders                                    | BSY<br>RTO<br>SDR                | Buy<br>Buy<br>Buy | 790.4<br>91.95<br>1626                | 759.6<br>87.35<br>1552                |
| NEW                                                                                           |                                  |                   |                                       |                                       |
| British Land Corporation Edinburgh Dragon Trust Murray Income Trust Perpetual Income & Growth | BLND<br>EFM<br>MUT<br>PLI<br>PMO | Buy<br>Buy<br>Buy | 564.5<br>257.5<br>700<br>292<br>315.7 | 544.5<br>250.3<br>680<br>284<br>337.7 |
| Premier Oil<br>RPS Group                                                                      | RPS                              | Sell<br>Sell      | 204.5                                 | 217.5                                 |