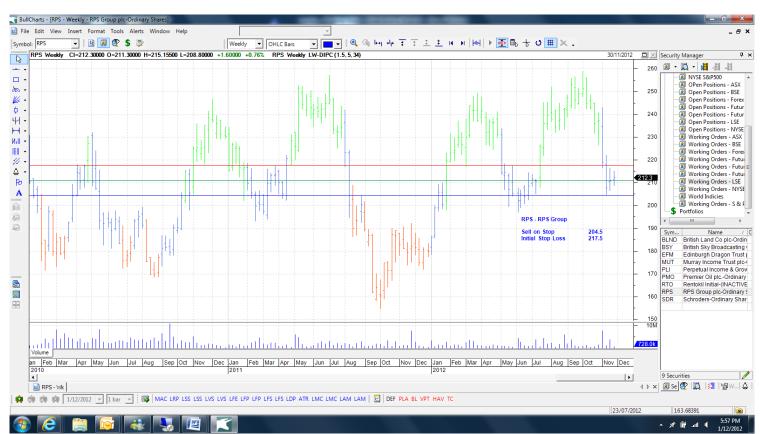

## **Cancelled Orders**

| Company                                                                                       | Code                             | Direction         | Entry                                 | Stop                                  |
|-----------------------------------------------------------------------------------------------|----------------------------------|-------------------|---------------------------------------|---------------------------------------|
| Amended                                                                                       |                                  |                   |                                       |                                       |
| Retained                                                                                      |                                  |                   |                                       |                                       |
| British Sky Broadcasting<br>Rentokill Initial<br>Schroders                                    | BSY<br>RTO<br>SDR                | Buy<br>Buy<br>Buy | 790.4<br>91.95<br>1626                | 759.6<br>87.35<br>1552                |
| NEW                                                                                           |                                  |                   |                                       |                                       |
| British Land Corporation Edinburgh Dragon Trust Murray Income Trust Perpetual Income & Growth | BLND<br>EFM<br>MUT<br>PLI<br>PMO | Buy<br>Buy<br>Buy | 564.5<br>257.5<br>700<br>292<br>315.7 | 544.5<br>250.3<br>680<br>284<br>337.7 |
| Premier Oil<br>RPS Group                                                                      | RPS                              | Sell<br>Sell      | 204.5                                 | 217.5                                 |

## **Charts**