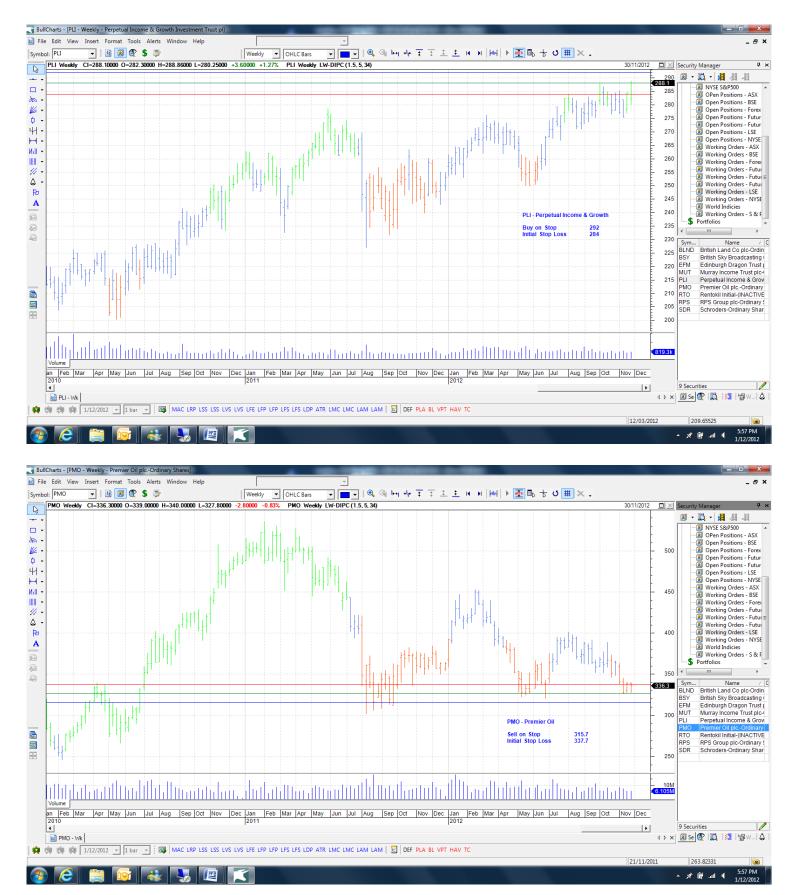

## **Cancelled Orders**

| Company                                                                                       | Code                             | Direction         | Entry                                 | Stop                                  |
|-----------------------------------------------------------------------------------------------|----------------------------------|-------------------|---------------------------------------|---------------------------------------|
| Amended                                                                                       |                                  |                   |                                       |                                       |
| Retained                                                                                      |                                  |                   |                                       |                                       |
| British Sky Broadcasting<br>Rentokill Initial<br>Schroders                                    | BSY<br>RTO<br>SDR                | Buy<br>Buy<br>Buy | 790.4<br>91.95<br>1626                | 759.6<br>87.35<br>1552                |
| NEW                                                                                           |                                  |                   |                                       |                                       |
| British Land Corporation Edinburgh Dragon Trust Murray Income Trust Perpetual Income & Growth | BLND<br>EFM<br>MUT<br>PLI<br>PMO | Buy<br>Buy<br>Buy | 564.5<br>257.5<br>700<br>292<br>315.7 | 544.5<br>250.3<br>680<br>284<br>337.7 |
| Premier Oil<br>RPS Group                                                                      | RPS                              | Sell<br>Sell      | 204.5                                 | 217.5                                 |

## **Charts**