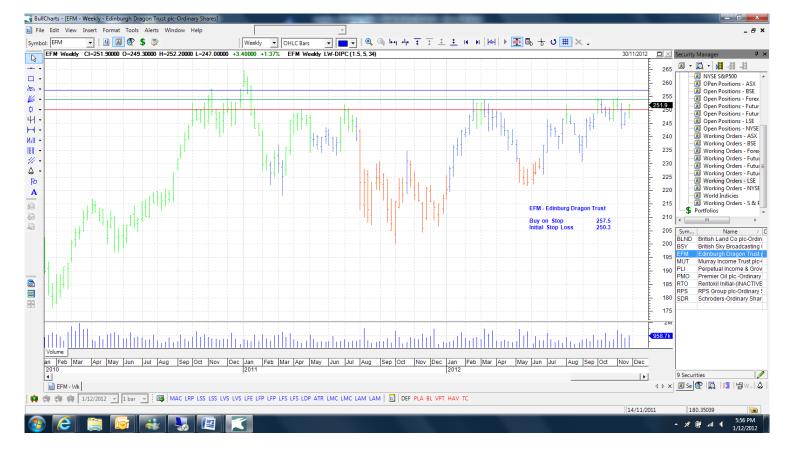

## **Cancelled Orders**

| Company                                                                                       | Code                             | Direction         | Entry                                 | Stop                                  |
|-----------------------------------------------------------------------------------------------|----------------------------------|-------------------|---------------------------------------|---------------------------------------|
| Amended                                                                                       |                                  |                   |                                       |                                       |
| Retained                                                                                      |                                  |                   |                                       |                                       |
| British Sky Broadcasting<br>Rentokill Initial<br>Schroders                                    | BSY<br>RTO<br>SDR                | Buy<br>Buy<br>Buy | 790.4<br>91.95<br>1626                | 759.6<br>87.35<br>1552                |
| NEW                                                                                           |                                  |                   |                                       |                                       |
| British Land Corporation Edinburgh Dragon Trust Murray Income Trust Perpetual Income & Growth | BLND<br>EFM<br>MUT<br>PLI<br>PMO | Buy<br>Buy<br>Buy | 564.5<br>257.5<br>700<br>292<br>315.7 | 544.5<br>250.3<br>680<br>284<br>337.7 |
| Premier Oil<br>RPS Group                                                                      | RPS                              | Sell<br>Sell      | 204.5                                 | 217.5                                 |