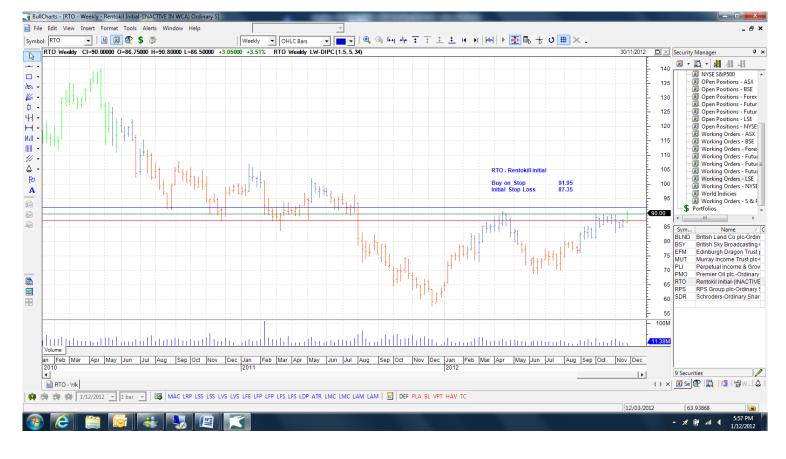

## **Cancelled Orders**

| Company                                                                                       | Code                             | Direction         | Entry                                 | Stop                                  |
|-----------------------------------------------------------------------------------------------|----------------------------------|-------------------|---------------------------------------|---------------------------------------|
| Amended                                                                                       |                                  |                   |                                       |                                       |
| Retained                                                                                      |                                  |                   |                                       |                                       |
| British Sky Broadcasting<br>Rentokill Initial<br>Schroders                                    | BSY<br>RTO<br>SDR                | Buy<br>Buy<br>Buy | 790.4<br>91.95<br>1626                | 759.6<br>87.35<br>1552                |
| NEW                                                                                           |                                  |                   |                                       |                                       |
| British Land Corporation Edinburgh Dragon Trust Murray Income Trust Perpetual Income & Growth | BLND<br>EFM<br>MUT<br>PLI<br>PMO | Buy<br>Buy<br>Buy | 564.5<br>257.5<br>700<br>292<br>315.7 | 544.5<br>250.3<br>680<br>284<br>337.7 |
| Premier Oil<br>RPS Group                                                                      | RPS                              | Sell<br>Sell      | 204.5                                 | 217.5                                 |

## **Charts**