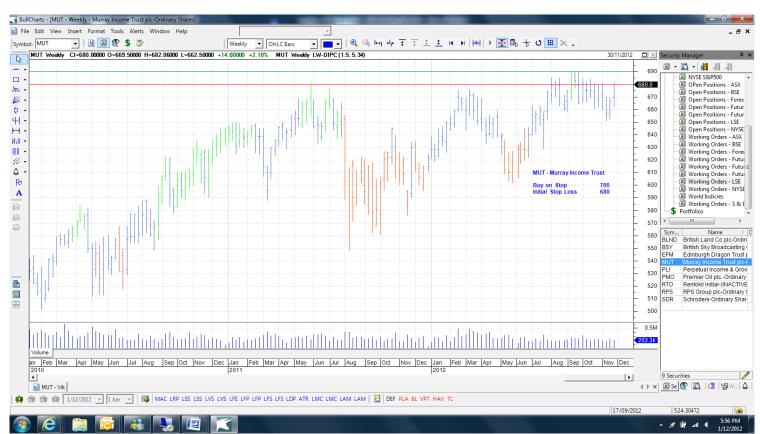

## **Cancelled Orders**

| Company                                                                                       | Code                             | Direction         | Entry                                 | Stop                                  |
|-----------------------------------------------------------------------------------------------|----------------------------------|-------------------|---------------------------------------|---------------------------------------|
| Amended                                                                                       |                                  |                   |                                       |                                       |
| Retained                                                                                      |                                  |                   |                                       |                                       |
| British Sky Broadcasting<br>Rentokill Initial<br>Schroders                                    | BSY<br>RTO<br>SDR                | Buy<br>Buy<br>Buy | 790.4<br>91.95<br>1626                | 759.6<br>87.35<br>1552                |
| NEW                                                                                           |                                  |                   |                                       |                                       |
| British Land Corporation Edinburgh Dragon Trust Murray Income Trust Perpetual Income & Growth | BLND<br>EFM<br>MUT<br>PLI<br>PMO | Buy<br>Buy<br>Buy | 564.5<br>257.5<br>700<br>292<br>315.7 | 544.5<br>250.3<br>680<br>284<br>337.7 |
| Premier Oil<br>RPS Group                                                                      | RPS                              | Sell<br>Sell      | 204.5                                 | 217.5                                 |