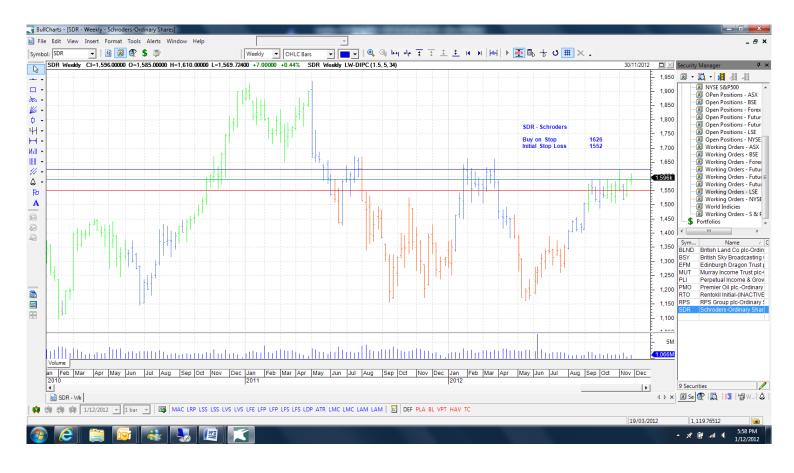

## **Cancelled Orders**

| Company                                                                                       | Code                             | Direction         | Entry                                 | Stop                                  |
|-----------------------------------------------------------------------------------------------|----------------------------------|-------------------|---------------------------------------|---------------------------------------|
| Amended                                                                                       |                                  |                   |                                       |                                       |
| Retained                                                                                      |                                  |                   |                                       |                                       |
| British Sky Broadcasting<br>Rentokill Initial<br>Schroders                                    | BSY<br>RTO<br>SDR                | Buy<br>Buy<br>Buy | 790.4<br>91.95<br>1626                | 759.6<br>87.35<br>1552                |
| NEW                                                                                           |                                  |                   |                                       |                                       |
| British Land Corporation Edinburgh Dragon Trust Murray Income Trust Perpetual Income & Growth | BLND<br>EFM<br>MUT<br>PLI<br>PMO | Buy<br>Buy<br>Buy | 564.5<br>257.5<br>700<br>292<br>315.7 | 544.5<br>250.3<br>680<br>284<br>337.7 |
| Premier Oil<br>RPS Group                                                                      | RPS                              | Sell<br>Sell      | 204.5                                 | 217.5                                 |

## **Charts**