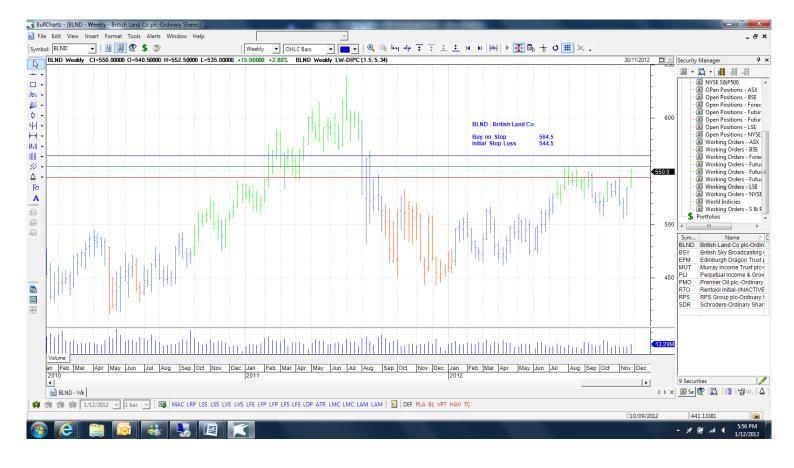

## **Cancelled Orders**

| Company                                                                                       | Code                             | Direction         | Entry                                 | Stop                                  |
|-----------------------------------------------------------------------------------------------|----------------------------------|-------------------|---------------------------------------|---------------------------------------|
| Amended                                                                                       |                                  |                   |                                       |                                       |
| Retained                                                                                      |                                  |                   |                                       |                                       |
| British Sky Broadcasting<br>Rentokill Initial<br>Schroders                                    | BSY<br>RTO<br>SDR                | Buy<br>Buy<br>Buy | 790.4<br>91.95<br>1626                | 759.6<br>87.35<br>1552                |
| NEW                                                                                           |                                  |                   |                                       |                                       |
| British Land Corporation Edinburgh Dragon Trust Murray Income Trust Perpetual Income & Growth | BLND<br>EFM<br>MUT<br>PLI<br>PMO | Buy<br>Buy<br>Buy | 564.5<br>257.5<br>700<br>292<br>315.7 | 544.5<br>250.3<br>680<br>284<br>337.7 |
| Premier Oil<br>RPS Group                                                                      | RPS                              | Sell<br>Sell      | 204.5                                 | 217.5                                 |