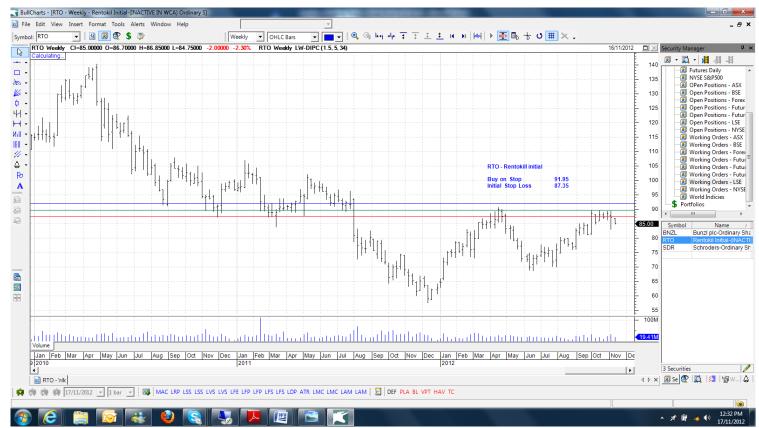

### Retained

| Rentokill Initial | RTO | Buy | 91.95 | 87.35 |
|-------------------|-----|-----|-------|-------|
| Schroders         | SDR | Buy | 1626  | 1552  |

**NEW** 

**Charts** 