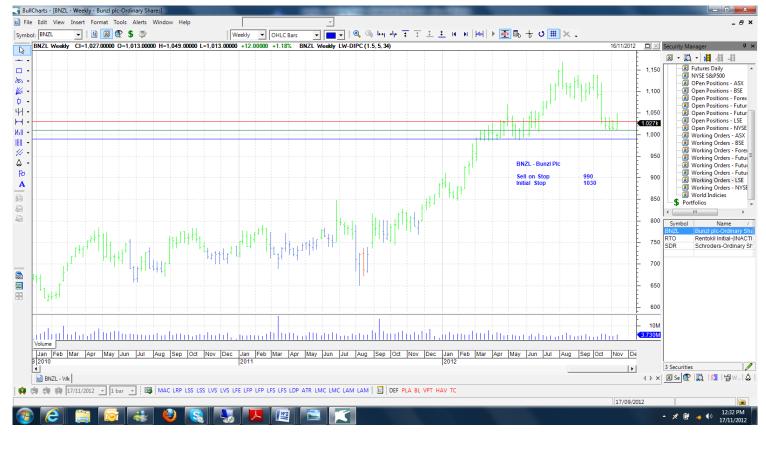

### Retained

| Rentokill Initial | RTO | Buy | 91.95 | 87.35 |
|-------------------|-----|-----|-------|-------|
| Schroders         | SDR | Buy | 1626  | 1552  |

**NEW** 

**Charts** 