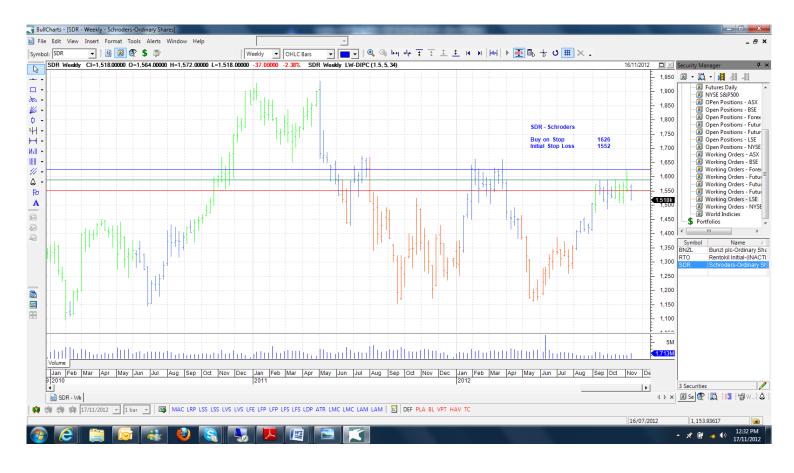

### Retained

| Rentokill Initial | RTO | Buy | 91.95 | 87.35 |
|-------------------|-----|-----|-------|-------|
| Schroders         | SDR | Buy | 1626  | 1552  |

**NEW** 

**Charts** 