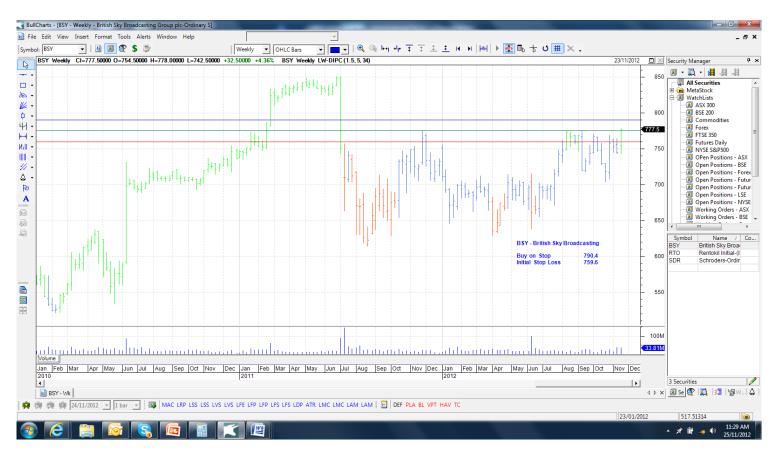

## **Cancelled Orders**

| В | ur | nzl |  |
|---|----|-----|--|
|   |    |     |  |

| Company                        | Code       | Direction  | Entry         | Stop          |
|--------------------------------|------------|------------|---------------|---------------|
| Amended                        |            |            |               |               |
| <b>-</b> / <b>- -</b>          |            |            |               |               |
| Retained                       |            |            |               |               |
| Rentokill Initial<br>Schroders | RTO<br>SDR | Buy<br>Buy | 91.95<br>1626 | 87.35<br>1552 |
| NEW                            |            |            |               |               |
| British Sky Broadcasting       | BSY        | Buy        | 790.4         | 759.6         |