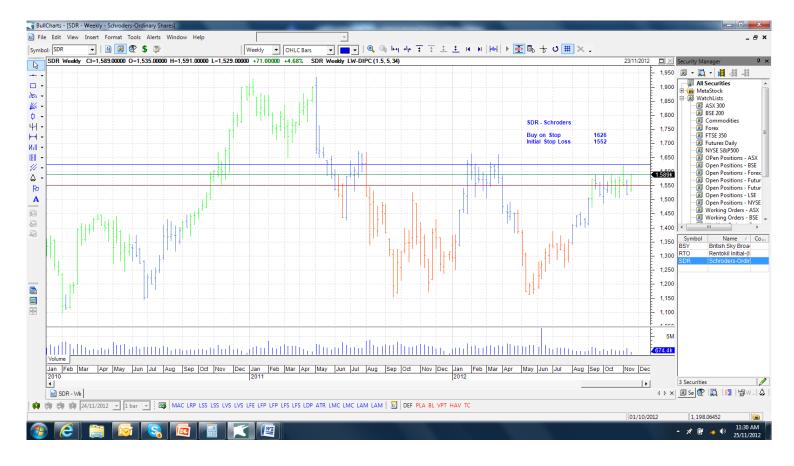

## **Cancelled Orders**

| В | ur | nzl |  |
|---|----|-----|--|
|   |    |     |  |

| Company                        | Code       | Direction  | Entry         | Stop          |
|--------------------------------|------------|------------|---------------|---------------|
| Amended                        |            |            |               |               |
| <b>-</b> / <b>- -</b>          |            |            |               |               |
| Retained                       |            |            |               |               |
| Rentokill Initial<br>Schroders | RTO<br>SDR | Buy<br>Buy | 91.95<br>1626 | 87.35<br>1552 |
| NEW                            |            |            |               |               |
| British Sky Broadcasting       | BSY        | Buy        | 790.4         | 759.6         |