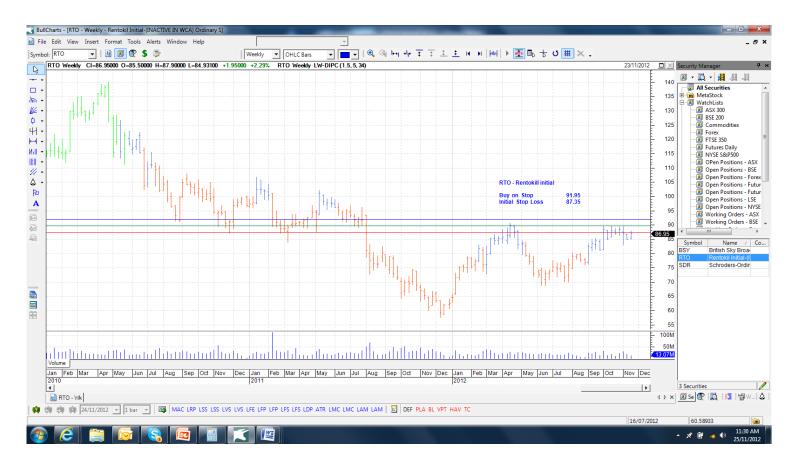

## **Cancelled Orders**

| В | ur | nzl |  |
|---|----|-----|--|
|   |    |     |  |

| Company                        | Code       | Direction  | Entry         | Stop          |
|--------------------------------|------------|------------|---------------|---------------|
| Amended                        |            |            |               |               |
| <b>-</b> / <b>- -</b>          |            |            |               |               |
| Retained                       |            |            |               |               |
| Rentokill Initial<br>Schroders | RTO<br>SDR | Buy<br>Buy | 91.95<br>1626 | 87.35<br>1552 |
| NEW                            |            |            |               |               |
| British Sky Broadcasting       | BSY        | Buy        | 790.4         | 759.6         |