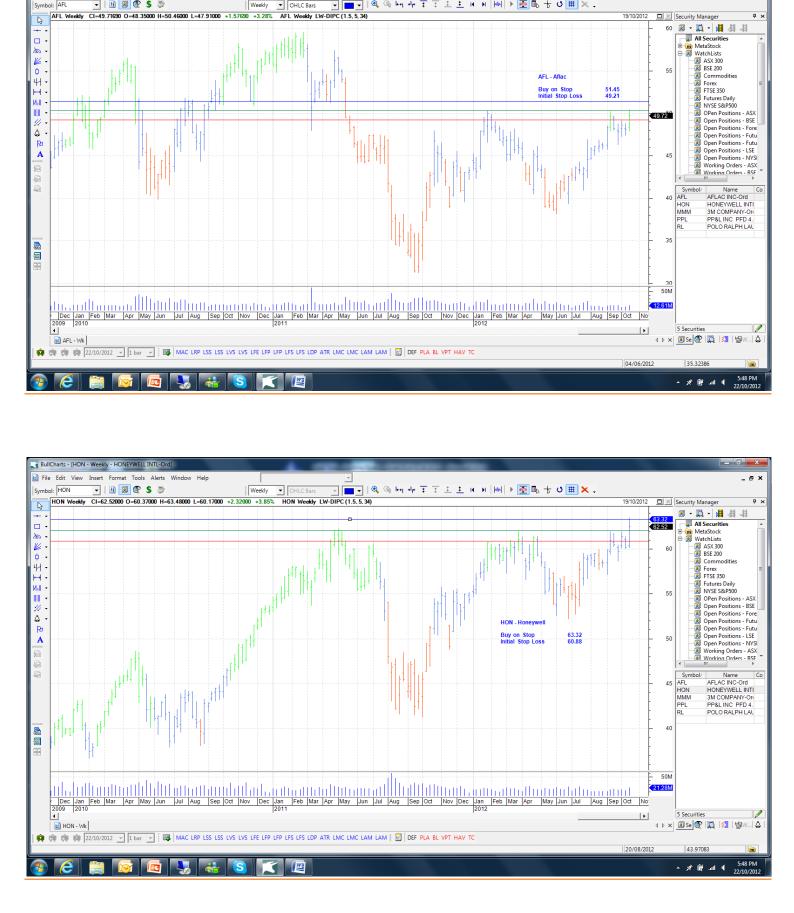

| .82   |
|-------|
| .16   |
| 94    |
| .34   |
| .56   |
| .61   |
| .10   |
| )<br> |

Working Orders

| Company                                                                     | Code                    | Direction                | Entry                            | Stop                             |
|-----------------------------------------------------------------------------|-------------------------|--------------------------|----------------------------------|----------------------------------|
| Cancelled Orders                                                            |                         |                          |                                  |                                  |
| Intnl Business Machines                                                     |                         |                          |                                  |                                  |
| Amended                                                                     |                         |                          |                                  |                                  |
|                                                                             |                         |                          |                                  |                                  |
| Retained                                                                    |                         |                          |                                  |                                  |
| 3M Company                                                                  | MMM                     | Buy                      | 95.74                            | 92.86                            |
|                                                                             |                         |                          |                                  |                                  |
| New                                                                         |                         |                          |                                  |                                  |
| Aflac<br>Honeywell International<br>PP& L Incorporated<br>Polo Ralph Lauren | AFL<br>HON<br>PPL<br>RL | Buy<br>Buy<br>Buy<br>Buy | 51.45<br>63.32<br>30.69<br>169.6 | 49.21<br>60.88<br>29.85<br>159.5 |