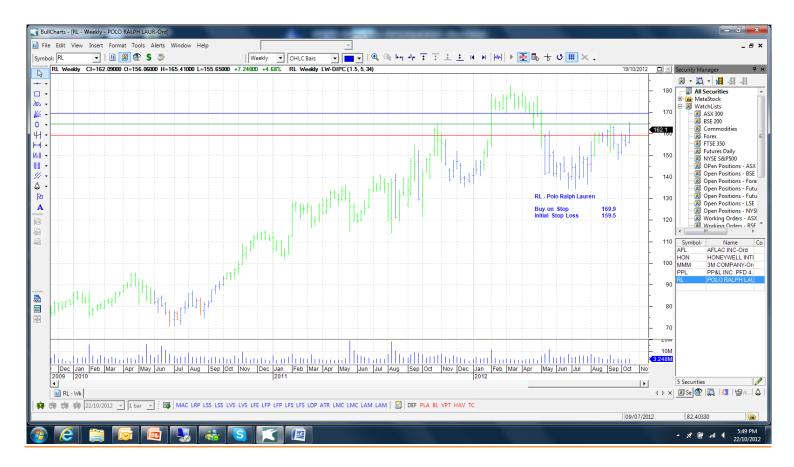

| .82   |
|-------|
| .16   |
| 94    |
| .34   |
| .56   |
| .61   |
| .10   |
| )<br> |

Working Orders

| Company                                                                     | Code                    | Direction                | Entry                            | Stop                             |
|-----------------------------------------------------------------------------|-------------------------|--------------------------|----------------------------------|----------------------------------|
| Cancelled Orders                                                            |                         |                          |                                  |                                  |
| Intnl Business Machines                                                     |                         |                          |                                  |                                  |
| Amended                                                                     |                         |                          |                                  |                                  |
|                                                                             |                         |                          |                                  |                                  |
| Retained                                                                    |                         |                          |                                  |                                  |
| 3M Company                                                                  | MMM                     | Buy                      | 95.74                            | 92.86                            |
|                                                                             |                         |                          |                                  |                                  |
| New                                                                         |                         |                          |                                  |                                  |
| Aflac<br>Honeywell International<br>PP& L Incorporated<br>Polo Ralph Lauren | AFL<br>HON<br>PPL<br>RL | Buy<br>Buy<br>Buy<br>Buy | 51.45<br>63.32<br>30.69<br>169.6 | 49.21<br>60.88<br>29.85<br>159.5 |