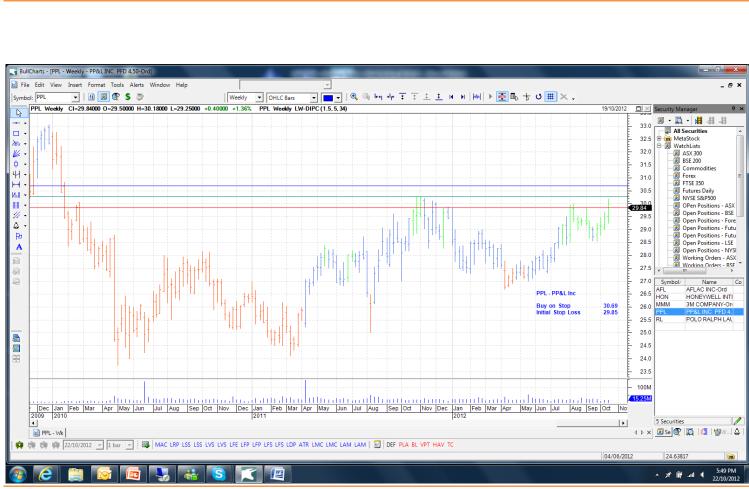

| .82   |
|-------|
| .16   |
| 94    |
| .34   |
| .56   |
| .61   |
| .10   |
| )<br> |

Working Orders

| Company                                                                     | Code                    | Direction                | Entry                            | Stop                             |
|-----------------------------------------------------------------------------|-------------------------|--------------------------|----------------------------------|----------------------------------|
| Cancelled Orders                                                            |                         |                          |                                  |                                  |
| Intnl Business Machines                                                     |                         |                          |                                  |                                  |
| Amended                                                                     |                         |                          |                                  |                                  |
|                                                                             |                         |                          |                                  |                                  |
| Retained                                                                    |                         |                          |                                  |                                  |
| 3M Company                                                                  | MMM                     | Buy                      | 95.74                            | 92.86                            |
|                                                                             |                         |                          |                                  |                                  |
| New                                                                         |                         |                          |                                  |                                  |
| Aflac<br>Honeywell International<br>PP& L Incorporated<br>Polo Ralph Lauren | AFL<br>HON<br>PPL<br>RL | Buy<br>Buy<br>Buy<br>Buy | 51.45<br>63.32<br>30.69<br>169.6 | 49.21<br>60.88<br>29.85<br>159.5 |