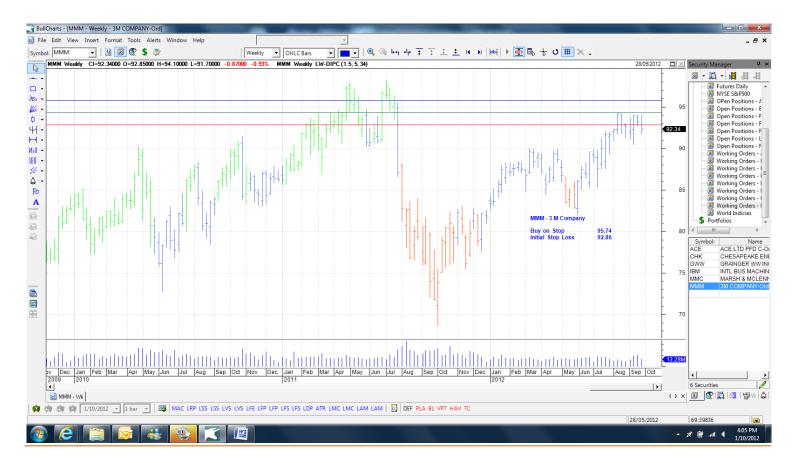

| .82   |
|-------|
| .16   |
| 94    |
| .34   |
| .56   |
| .61   |
| .10   |
| )<br> |

Working Orders

| Company                                                                     | Code                    | Direction                | Entry                            | Stop                             |
|-----------------------------------------------------------------------------|-------------------------|--------------------------|----------------------------------|----------------------------------|
| Cancelled Orders                                                            |                         |                          |                                  |                                  |
| Intnl Business Machines                                                     |                         |                          |                                  |                                  |
| Amended                                                                     |                         |                          |                                  |                                  |
|                                                                             |                         |                          |                                  |                                  |
| Retained                                                                    |                         |                          |                                  |                                  |
| 3M Company                                                                  | MMM                     | Buy                      | 95.74                            | 92.86                            |
|                                                                             |                         |                          |                                  |                                  |
| New                                                                         |                         |                          |                                  |                                  |
| Aflac<br>Honeywell International<br>PP& L Incorporated<br>Polo Ralph Lauren | AFL<br>HON<br>PPL<br>RL | Buy<br>Buy<br>Buy<br>Buy | 51.45<br>63.32<br>30.69<br>169.6 | 49.21<br>60.88<br>29.85<br>159.5 |