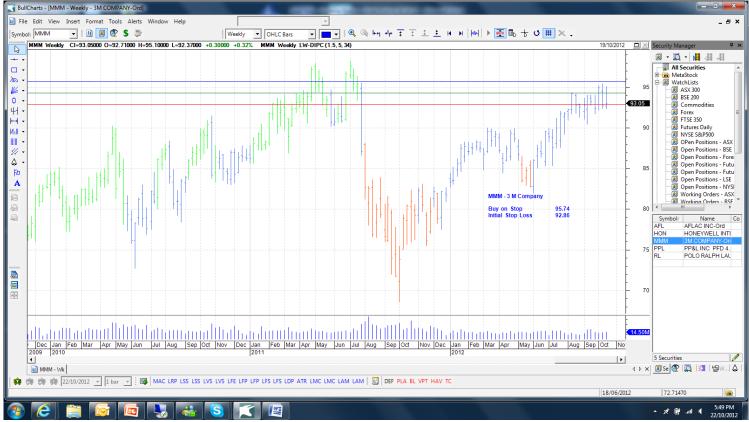

| .82   |
|-------|
| .16   |
| 94    |
| .34   |
| .56   |
| .61   |
| .10   |
| )<br> |

Working Orders

| Company                                                                     | Code                    | Direction                | Entry                            | Stop                             |
|-----------------------------------------------------------------------------|-------------------------|--------------------------|----------------------------------|----------------------------------|
| Cancelled Orders                                                            |                         |                          |                                  |                                  |
| Intnl Business Machines                                                     |                         |                          |                                  |                                  |
| Amended                                                                     |                         |                          |                                  |                                  |
|                                                                             |                         |                          |                                  |                                  |
| Retained                                                                    |                         |                          |                                  |                                  |
| 3M Company                                                                  | MMM                     | Buy                      | 95.74                            | 92.86                            |
|                                                                             |                         |                          |                                  |                                  |
| New                                                                         |                         |                          |                                  |                                  |
| Aflac<br>Honeywell International<br>PP& L Incorporated<br>Polo Ralph Lauren | AFL<br>HON<br>PPL<br>RL | Buy<br>Buy<br>Buy<br>Buy | 51.45<br>63.32<br>30.69<br>169.6 | 49.21<br>60.88<br>29.85<br>159.5 |